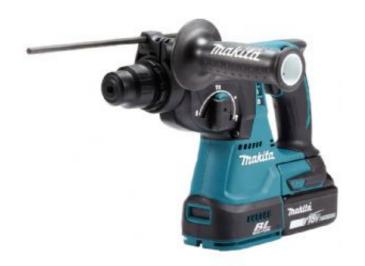

## Rotary Hammer LXT® DHR242

18V • SDS-PLUS • 24 mm • 2.0 J

Professional brushless, three-mode rotary hammer

An efficient rotary hammer for SDS-PLUS bits with an anti-vibration handle. Suitable for impact and unstressed drilling, plus chipping. Speed range of 0 – 950 min-1. Impact energy of 2.0 J and max. drilling capacity of 24 mm in concrete.

## Technical specifications

Nominal Battery Voltage 18 V Voltage LXT Battery Chemistry (Ni-Cd / Ni-MH / Li-Li-ion **Brushless Motor** Impact Energy 2,0 J Optimum Drilling Diameter Range in 6 - 12 mm Concrete . 24 mm Max. Drilling Diameter in Concrete Max. Drilling Diameter in Wood 27 mm Max. Drilling Diameter in Steel 13 mm Impacts per Minute (IPM) 0 - 4700 min<sup>-1</sup> No load speed 0 - 950 min<sup>-1</sup> Drilling diameter with TCT core bit 54 mm