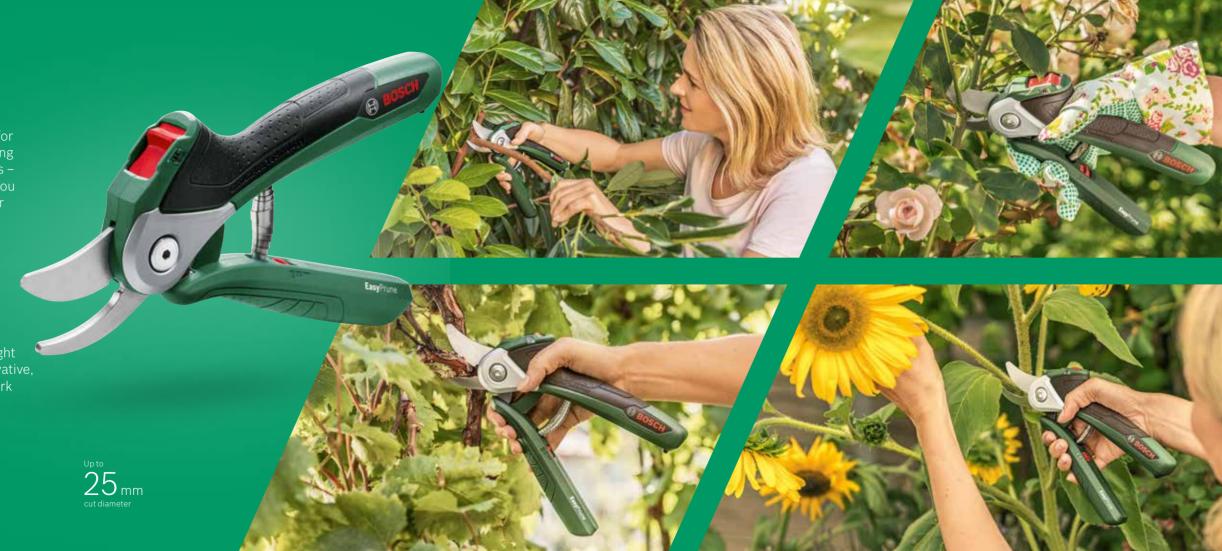

## A cut above the rest

The **Easy**Prune cordless secateurs are perfect for everyday gardening tasks. Whether you're pruning flowers, trimming hedges or cutting back shrubs – the **Easy**Prune with stainless steel blades lets you cut off branches up to 25 millimetres in diameter with ease.

#### Cut not crushed:

The bypass cutting system creates a clean cut every time. And the ergonomic design of the secateurs makes them remarkably simple and straightforward to use.

The **Easy**Prune cordless secateurs are lightweight and sit comfortably in the hand. Thanks to innovative, electronic Power Assist Technology, you can work for longer no matter how many cuts you make.

Set the power assistance level to suit the work you're doing, i.e. according to the material you're cutting and how thick it is. There are three levels to choose from – low, medium and high.

Cut through branches up to 25 millimetres in diameter quickly, iust one hand.