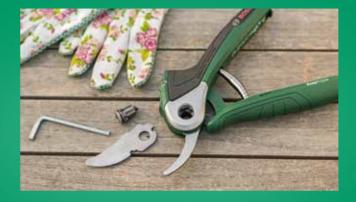

# Changeable blade

The two blades on the **Easy**Prune are made of premium-quality stainless steel, which allows for clean, even, tear-free cutting. If needed, the upper blade can be replaced in no time at all. Simply use a hexagon socket spanner to unscrew the old blade, take it out, put a new blade in and retighten the screw. Done!