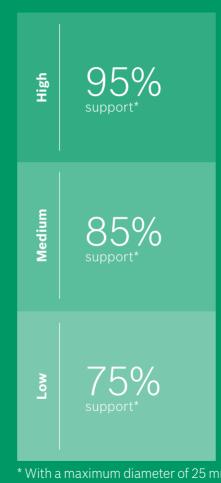

Set the power assistance level to suit the work you're doing, i.e. according to the material you're cutting and how thick it is. There are three levels to choose from – low, medium and high.

Cut through branches up to 25 millimetres in diameter quickly, iust one hand.

\* With a maximum diameter of 25 mm

3. What happens: Power Assist Technology