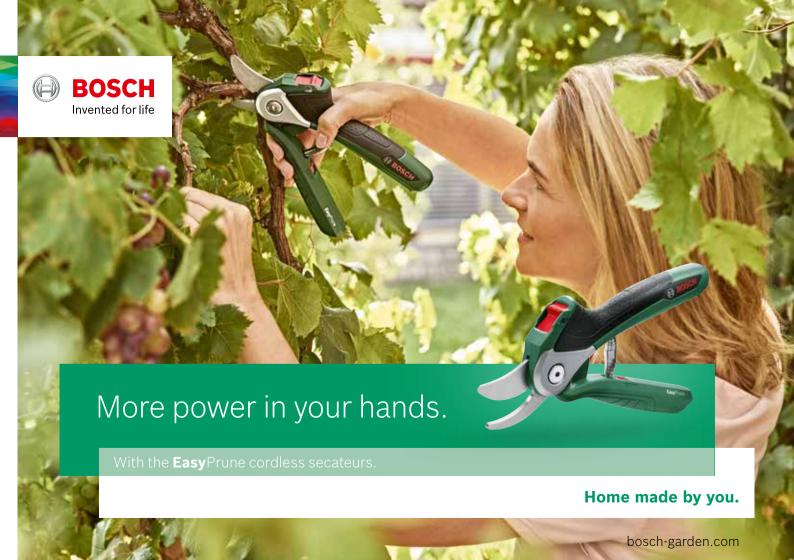

### **Easy**Prune

## A cut above the rest

The **Easy**Prune cordless secateurs are perfect for everyday gardening tasks. Whether you're pruning flowers, trimming hedges or cutting back shrubs – the **Easy**Prune with stainless steel blades lets you cut off branches up to 25 millimetres in diameter with ease.