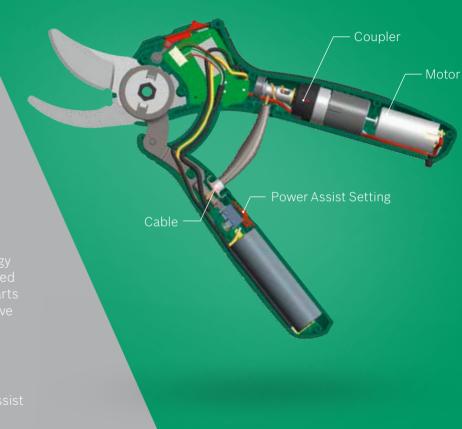

# Power in your hands

New Power Assist Technology makes gardening by hand easier than ever before. Simply squeeze the handles together and the **Easy**Prune helps you by supplying more force. When you cut a thick branch or a higher resistance is detected, the power assistance function activates automatically. If the cutting process is stopped, it switches itself off again. You have full control at all times.

Set the power assistance level to suit the work you're doing, i.e. according to the material you're cutting and how thick it is. There are three levels to choose from – low, medium and high.

Cut through branches up to 25 millimetres in diameter quickly, iust one hand.