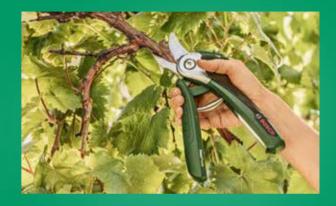

## A cut above the rest

The **Easy**Prune cordless secateurs are perfect for everyday gardening tasks. Whether you're pruning flowers, trimming hedges or cutting back shrubs – the **Easy**Prune with stainless steel blades lets you cut off branches up to 25 millimetres in diameter with ease.

Set the power assistance level to suit the work you're doing, i.e. according to the material you're cutting and how thick it is. There are three levels to choose from – low, medium and high.

Cut through branches up to 25 millimetres in diameter quickly, iust one hand.

\* With a maximum diameter of 25 mm

3. What happens: Power Assist Technology