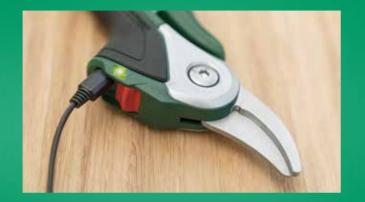

## USB charging function

The battery charge level indicator shows you how charging is progressing and how much battery power the cordless secateurs have left when you are using them. You can charge your **Easy**Prune using the Bosch micro USB charger supplied.

### Power assisted cutting

# Power in your hands

New Power Assist Technology makes gardening by hand easier than ever before. Simply squeeze the handles together and the **Easy**Prune helps you by supplying more force. When you cut a thick branch or a higher resistance is detected, the power assistance function activates automatically. If the cutting process is stopped, it switches itself off again. You have full control at all times.