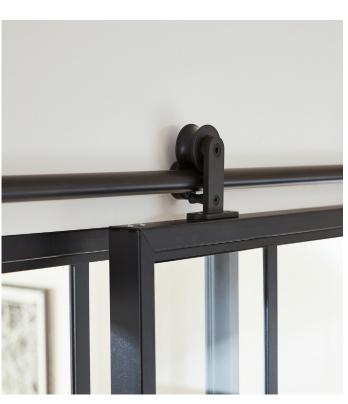

#### Step 1

Place sliding system brackets at recommended position on door top (see instruction manual). mark location of holes and remove brackets.

#### Step 4

Re-locate the brackets and fix in place using the recommended screws by hand or using a power drill on low speed.