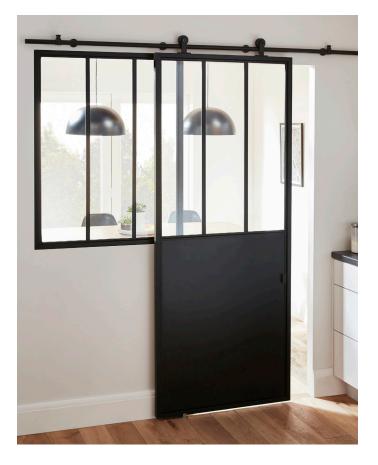

# **Fitting support**

**Industrial Powder Coated Black Glazed Internal Sliding Door** 

Item code: 3663602608998, and

**Industrial Sliding Door Track System** 

Item code: 3663602776109