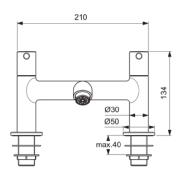

# General information

Sub product type Dual control bath filler Brand Ideal Standard Suite name CERALINE Colour code AA Colour description chrome Surface finish effect glossy 134 Height (mm) Width (mm) 230 Length / Projection (mm) Fixing method Shank fixation EAN code 3800861065043

# **Product specifications**

With handle(s) Yes Amount of handles 2 Handle position Тор With outlet Yes Spout model Tap outlet Aerator Tap outlet visibility Visible Spout material Cast Bodymaterial Brass Surface cover chromium-plated SmartShine PVD technology No