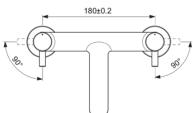

# General information

Sub product type Dual control bath filler Brand Ideal Standard Suite name CERALINE Colour code AA Colour description chrome Surface finish effect glossy 134 Height (mm) Width (mm) 230 Length / Projection (mm) Fixing method Shank fixation EAN code 3800861065043

# **Product specifications**

With handle(s) Yes Amount of handles 2 Handle position Тор With outlet Yes Spout model Tap outlet Aerator Tap outlet visibility Visible Spout material Cast Bodymaterial Brass Surface cover chromium-plated SmartShine PVD technology No