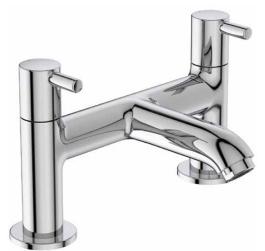

**CERALINE** BC188AA

CERALINE | Dual control bath filler 230x114x134 mm in chrome finish | SmartShine, WRAS

# General information

Sub product type Dual control bath filler Brand Ideal Standard Suite name CERALINE Colour code AA Colour description chrome Surface finish effect glossy 134 Height (mm) Width (mm) 230 Length / Projection (mm) Fixing method Shank fixation EAN code 3800861065043

# **Product specifications**

With handle(s) Yes Amount of handles 2 Handle position Тор With outlet Yes Spout model Tap outlet Aerator Tap outlet visibility Visible Spout material Cast Bodymaterial Brass Surface cover chromium-plated SmartShine PVD technology No