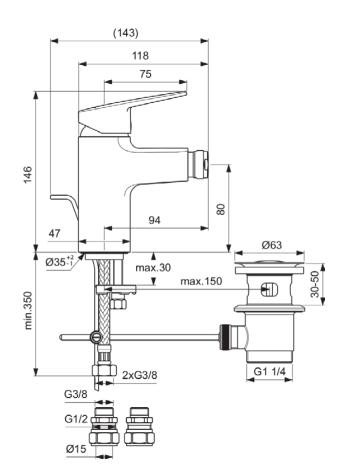

## General information

Sub product type Bidet mixer Brand Ideal Standard Suite name CERAPLAN Colour code AA Colour description chrome Surface finish effect glossy 146 Height (mm) Width (mm) 47 Length / Projection (mm) Fixing method EasyFix EAN code 3800861103905 With EPD

# Product specifications

| Product specifications        |                        |
|-------------------------------|------------------------|
| With handle(s)                | Yes                    |
| Amount of handles             | 1                      |
| Handle position               | Тор                    |
| Amount of tap holes           | 1                      |
| With outlet                   | Yes                    |
| Spout model                   | Fixed                  |
| Tap outlet                    | Aerator and ball joint |
| Tap outlet adjustable         | Yes                    |
| Tap outlet visibility         | Visible                |
| Spout material                | Cast                   |
| Low-pressure model            | No                     |
| With escutcheon(s)            | No                     |
| Includes a chain eye          | No                     |
| Bodymaterial                  | Brass                  |
| Surface cover                 | chromium-plated        |
| SmartShine                    | Yes                    |
| With waste set                | Yes                    |
| With flow regulator           | Yes                    |
| PVD technology                | No                     |
| Max. flow rate at 300 kPa (l) | 5                      |