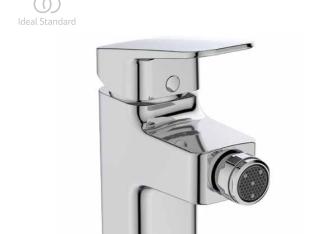

**CERAPLAN** BD249AA

CERAPLAN | Bidet mixer 47x94x146 mm in chrome finish, with waste | EasyFix, Adjustable outlet, Ecoflow, SmartShine, 5-litres per minute flow regulator, EPD

## **Features**

EasyFix

Ecoflow

regulator

**5**l/min

5-litres per minute flow

SmartShine

Adjustable outlet