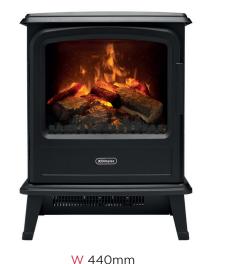

### Evandale Black

| Dimensions & Weight |       |       |        |                   |
|---------------------|-------|-------|--------|-------------------|
| Height              | Width | Depth | Weight | Power Cord Length |
| 580mm               | 440mm | 280mm | 11.4kg | 1.8m              |