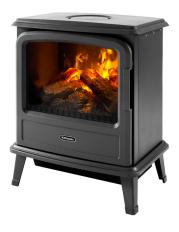

#### **Evandale Slate**

#### FREESTANDING ELECTRIC STOVE

The Evandale is based on a modern cast-iron design, and is freestanding to ensure minimal installation and manoeuvrability within any space. With fully variable flame and smoke intensity controls, the stove utilises patented Optimyst technology for the world's most realistic electric flame effect.

This fire can operate via a remote control and can even be used independently of the fully concealed 2kW heater, meaning you can enjoy the classic feel of the fire all year round.

The Dimplex Optimyst range is state-of-the-art, using established ultrasonic technology to create an ultra-fine water mist that rises up and works with the under fuel bed lighting to give a fully three dimensional fire effect. The result is so authentic that it is regularly mistaken for true flames and smoke.