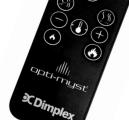

concealed 2kW heater, meaning you can enjoy the classic feel of the fire all year round.

The Dimplex Optimyst range is state-of-the-art, using established ultrasonic technology to create an ultra-fine water mist that rises up and works with the under fuel bed lighting to give a fully three dimensional fire effect. The result is so authentic that it is regularly mistaken for true flames and smoke.





ENV20BL

## 

### Evandale Black





| Dimensions & Weight |       |       |        |                   |
|---------------------|-------|-------|--------|-------------------|
| Height              | Width | Depth | Weight | Power Cord Length |
| 580mm               | 440mm | 280mm | 11.4kg | 1.8m              |

#### Evandale Pebble



**Remote Control** 

- On/off
- Heat settings
- Flame



#### **Evandale Slate**



#### Manual Control



#### **Features** Unique Optimyst effect 3 An authentic and unique three dimensional flame and smoke effect created by lights reflecting against ultra fine filtered water mist 2kW heat output 111 Offering up to 2kW of heat via a fan heater Choice of 2 heat settings $\square$ A choice of 1kW or 2kW heat output helping control running costs. Thermostat 18 Maintains the desired room temperature by automatically switching on and off. LED lighting Efficient low energy and long lasting LED bulbs. Remote control Operate the fire from the comfort of your armchair. Fuel beds Complete the look of a real fire with logs. Flame effect only Enjoy the ambience of the flickering flame effect any time without the heat. **Opening Door** This stove has one