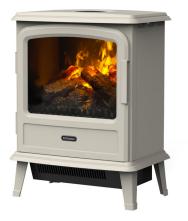

#### FREESTANDING ELECTRIC STOVE

The Evandale is based on a modern cast-iron design, and is freestanding to ensure minimal installation and manoeuvrability within any space. With fully variable flame and smoke intensity controls, the stove utilises patented Optimyst technology for the world's most realistic electric flame effect.

This fire can operate via a remote control and can even be used independently of the fully concealed 2kW heater, meaning you can enjoy the classic feel of the fire all year round.

The Dimplex Optimyst range is state-of-the-art, using established ultrasonic technology to create an ultra-fine water mist that rises up and works with the under fuel bed lighting to give a fully three dimensional fire effect. The result is so authentic that it is regularly mistaken for true flames and smoke.

### Evandale Black

| Dimensions & Weight |       |       |        |                   |
|---------------------|-------|-------|--------|-------------------|
| Height              | Width | Depth | Weight | Power Cord Length |
| 580mm               | 440mm | 280mm | 11.4kg | 1.8m              |