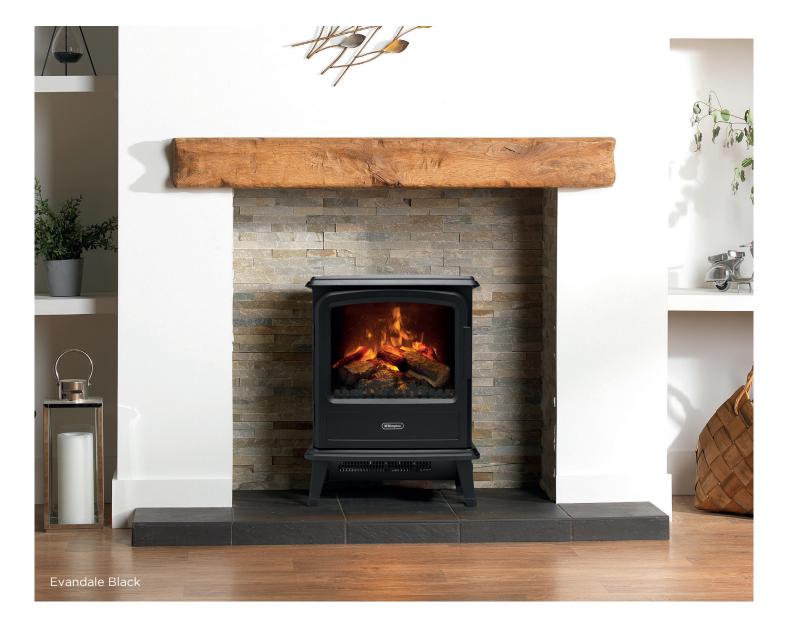

### Evandale Black

#### FREESTANDING ELECTRIC STOVE

The Evandale is based on a modern cast-iron design, and is freestanding to ensure minimal installation and manoeuvrability within any space. With fully variable flame and smoke intensity controls, the stove utilises patented Optimyst technology for the world's most realistic electric flame effect.

This fire can operate via a remote control and can even be used independently of the fully concealed 2kW heater, meaning you can enjoy the classic feel of the fire all year round.

The Dimplex Optimyst range is state-of-the-art, using established ultrasonic technology to create an ultra-fine water mist that rises up and works with the under fuel bed lighting to give a fully three dimensional fire effect. The result is so authentic that it is regularly mistaken for true flames and smoke.