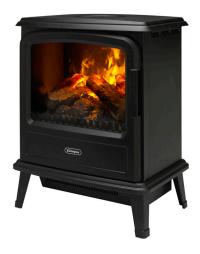

### Evandale Black

#### FREESTANDING ELECTRIC STOVE

The Evandale is based on a modern cast-iron design, and is freestanding to ensure minimal installation and manoeuvrability within any space. With fully variable flame and smoke intensity controls, the stove utilises patented Optimyst technology for the world's most realistic electric flame effect.