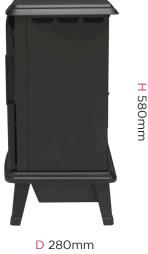

### Evandale Black

| Dimensions & Weight |       |       |        |                   |
|---------------------|-------|-------|--------|-------------------|
| Height              | Width | Depth | Weight | Power Cord Length |
| 580mm               | 440mm | 280mm | 11.4kg | 1.8m              |