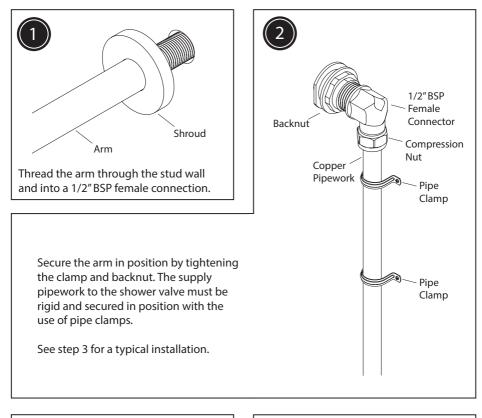

## Installation

Please use this space to add any notes you or your installer may have regarding the plumbing system / installation of this product.