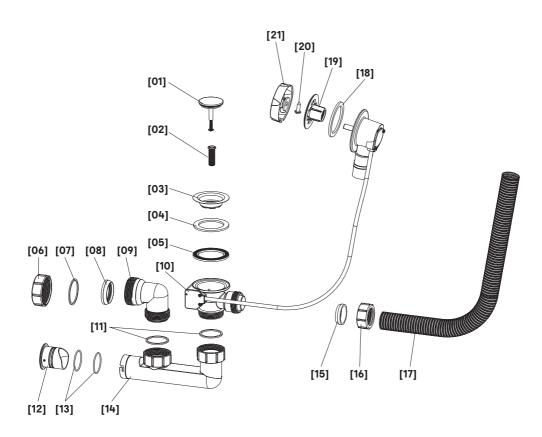

5059340065045

**Flomasta** 

V30320

[18] x1

[19] x1

[20] x1

[17] x1

[16] x1

[21] x1

▲ Safety

5

**IMPORTANT -RETAIN THIS** INFORMATION **FOR FUTURE** REFERENCE: READ CAREFULLY

[10] x1

(11) x1

# 02

[02] x1

(05) x1

# 03

[07] x1

[08] x1

05

07