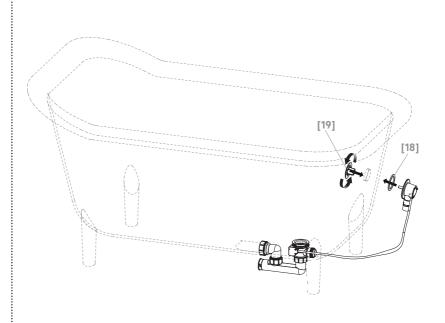

5059340065045

**Flomasta** 

V30320

[18] x1

[19] x1

[20] x1

[17] x1

[16] x1

[21] x1

▲ Safety

5