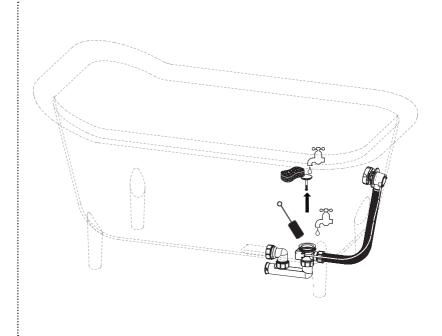

# Before you start

- Don't rush, read the instructions first and familiarise yourself with the sequence before you begin.
- Make sure you have all of the parts listed. Check all of the packaging as components may be concealed; do not dispose of packaging until you have located all of the parts.
- Failure to follow these instructions may result in personal injury, damage to the product and your property.
- For domestic use only.

## Safety

- Do not overtighten nuts as this could cause damage to the product over time.
- Using strong clamping force from tools can also damage the product and finish. Please take care if such tools are used.
- Do not use sealants or glue that is not already supplied with the product when installing, as damage may occur over time.
- Some parts could be hazardous to small children.
- This product must be installed by a suitably competent person.