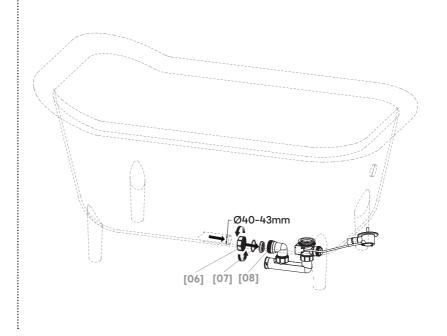

aging until you have located all of the parts.
- Failure to follow these instructions may result in personal injury, damage to the product and your property.
- For domestic use only.

## Safety

- Do not overtighten nuts as this could cause damage to the product over time.
- Using strong clamping force from tools can also damage the product and finish. Please take care if such tools are used.
- Do not use sealants or glue that is not already supplied with the product when installing, as damage may occur over time.
- Some parts could be hazardous to small children.
- This product must be installed by a suitably competent person.

**IMPORTANT -RETAIN THIS** INFORMATION **FOR FUTURE** REFERENCE: READ CAREFULLY





[10] x1

(11) x1



# 02

[02] x1





(05) x1





# 03



[07] x1

[08] x1









05















07













# Care and maintenance

## Care and maintenance

- We do not recommend using harsh chemicals to clean products as this could affect its lifespan.
- If chemicals are used, ensure they are thoroughly washed away with warm clean water and no chemical residue remains in contact with the product.
- The product and its components can be removed for cleaning and unblocking if needed.
  We do not recommend using mechanical unblocking equipment.













# **Addresses**

### **UK Manufacturer:**

Kingfisher International Products Limited, 3 Sheldon Square, London, W2 6PX, United Kingdom

## **EU Manufacturer:**

Kingfisher International Products B.V. Rapenburgerstraat 175E 1011 VM Amsterdam The Netherlands www.kingfisher.com/products

### Distributor: