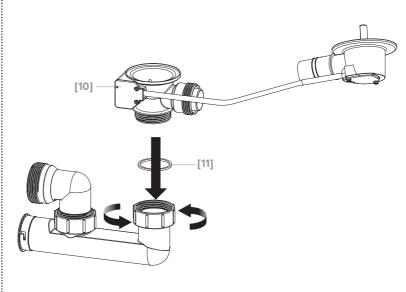

**IMPORTANT -RETAIN THIS** INFORMATION **FOR FUTURE** REFERENCE: READ CAREFULLY

[10] x1

(11) x1