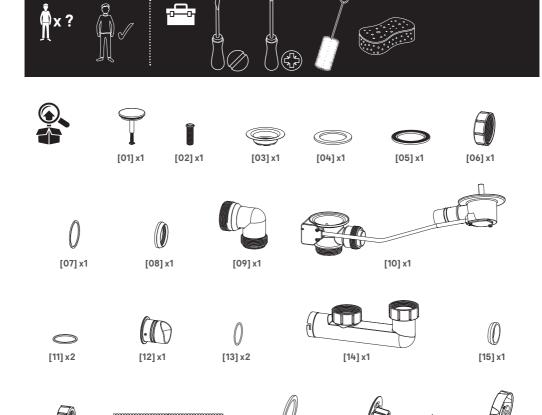

# Before you start

- Don't rush, read the instructions first and familiarise yourself with the sequence before you begin.
- Make sure you have all of the parts listed. Check all of the packaging as components may be concealed; do not dispose of packaging until you have located all of the parts.
- Failure to follow these instructions may result in personal injury, damage to the product and your property.
- For domestic use only.