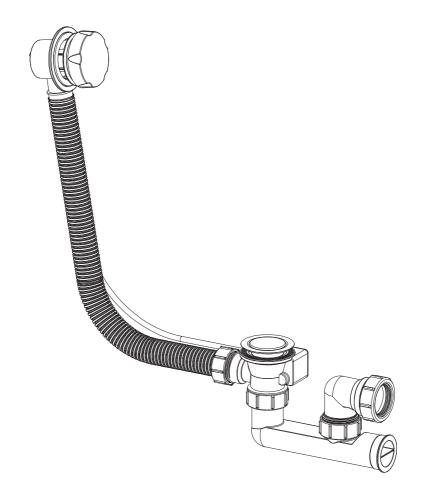

5059340065045

**Flomasta** 

V30320







[18] x1

[19] x1

[20] x1

[17] x1

[16] x1

[21] x1







▲ Safety

5

# Before you start

- Don't rush, read the instructions first and familiarise yourself with the sequence before you begin.
- Make sure you have all of the parts listed. Check all of the packaging as components may be concealed; do not dispose of packaging until you have located all of the parts.
- Failure to follow these instructions may result in personal injury, damage to the product and your property.
- For domestic use only.

## Safety

- Do not overtighten nuts as this could cause damage to the product over time.
- Using strong clamping force from tools can also damage the product and finish. Please take care if such tools are used.
- Do not use sealants or glue that