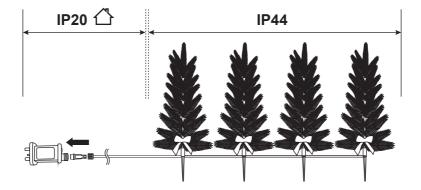

## Siting instructions

- This product is suitable for indoor or outdoor use.
- Plug the transformer into the mains socket ensuring the unit is positioned so that you have enough cable
  to reach an indoor mains power socket.
- The transformer must be located indoors.
- Check that all the bulbs are lit. Once checked locate your lights in the desired position.
- This product is suitable for positioning on surfaces which have normal flammability, e.g. wood,
  plasterboard or masonry. However, this does not include highly flammable surfaces (e.g. polystyrene or
  textiles).
- Always position cables and extension leads so that they will not be a hazard to the elderly, pets or children.
- Do not position or allow any part of the set to come into contact with a source of heat or flame.
- DO NOT position this set where it may become covered by other items e.g. curtains, nets or bedding.
- This product is not designed for permanent or long term use. Always switch off the light chain overnight or if unattended. Do not overload power sockets of extension leads.
- The light source of this luminaire is not replaceable; when the light source reaches its end of life the
  whole luminaire shall be replaced.
- Non-replaceable control gear.

## **Technical Data**

| CE     | This product complies with conformity requirements of the applicable European Regulations or Directives.                                                                              |
|--------|---------------------------------------------------------------------------------------------------------------------------------------------------------------------------------------|
| UK     | This product complies with conformity requirements of the applicable UK Regulations.                                                                                                  |
| IP44   | Splash-proof                                                                                                                                                                          |
|        | Class II product - Double Insulated - No earth required.                                                                                                                              |
|        | Class III product - designed to be supplied from a SELV (Separated or Safety Extra-Low Voltage) power source.                                                                         |
|        | Transformer must be located indoors only.                                                                                                                                             |
|        | Waste electrical products should not be disposed of with household waste. Please recycle where facilities exist. Check with your Local Authority or local store for recycling advice. |
|        | Do not use with a dimmer switch.                                                                                                                                                      |
| xxWyy: | xx-year; yy-week of the year                                                                                                                                                          |