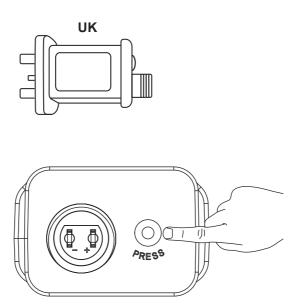

# **EN** Functions & Settings

**EN** To set and reset the timer, press button: 6 hours on / 18 hours off. Green light on = Timer is on