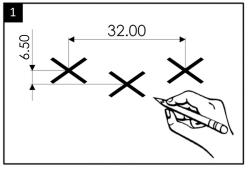

# Installation

Carefully mark the desired location for the first mounting bracket using the dimensions shown in the diagram.

Mark out the location for the second bracket using the dimensions shown in the diagram.

Mark out the location for the internal securing screw using the dimensions shown in the diagram. Once all markings are complete, proceed to drill the holes using a 8mm drill bit.

Insert the Rawl plugs into the holes and then attach the mounting brackets to the wall by inserting the screws.