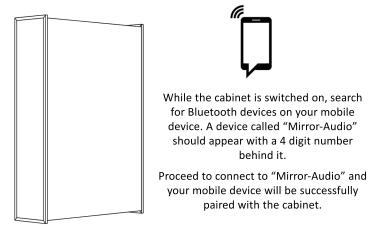

# **Bluetooth Audio**

**Note:** The cabinet will only connect with one device at a time. If you have paired the cabinet with a mobile device and wish to change to another mobile device, ensure that you successfully remove "White Wasser" from the list of Bluetooth devices first.