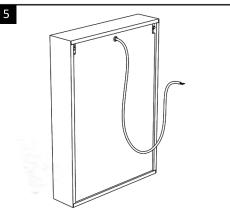

Connect the cable at the back of the cabinet to the mains supply.

**Note:** Please see the wiring diagram at the bottom of the page.

Carefully position the cabinet up against the wall, so that the brackets are slightly below the hooks and then gently lower the cabinet until the brackets take the weight of the cabinet.