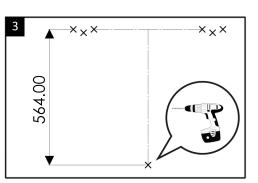

Mark out the location for the internal securing screw using the dimensions shown in the diagram. Once all markings are complete, proceed to drill the holes using a 8mm drill bit.

Insert the Rawl plugs into the holes and then attach the mounting brackets to the wall by inserting the screws.