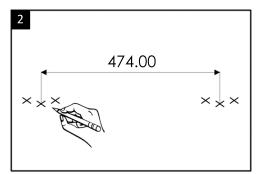

# Installation

Carefully mark the desired location for the first mounting bracket using the dimensions shown in the diagram.

Mark out the location for the second bracket using the dimensions shown in the diagram.