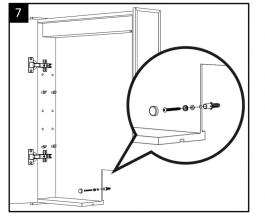

# Installation

Carefully mark the desired location for the first mounting bracket using the dimensions shown in the diagram.

Mark out the location for the second bracket using the dimensions shown in the diagram.

Mark out the location for the internal securing screw using the dimensions shown in the diagram. Once all markings are complete, proceed to drill the holes using a 8mm drill bit.

Insert the Rawl plugs into the holes and then attach the mounting brackets to the wall by inserting the screws.