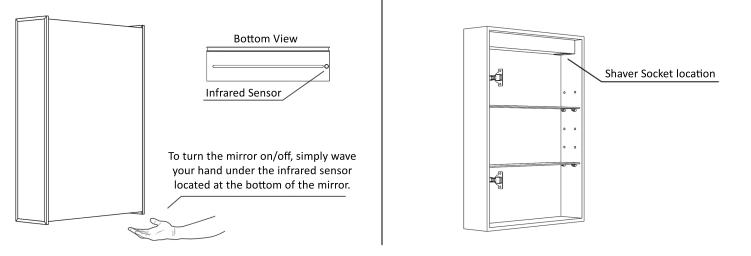

### To Operate The Lights...

# **Product Overview**

**Shaver Socket** 

This illuminated LED cabinet is a sleek addition to any bathroom, providing beautiful lighting with the wave of a hand.

Running the height and depth of the unit, diffused lines of light generate a beautiful floating effect, which is perfect for creating a relaxing atmosphere.