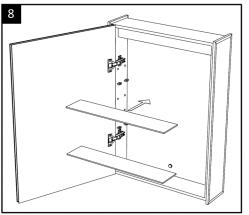

Insert the internal securing screw and attach the screw cap.

Finally, Insert the shelves

V2

# To Change The Shelf Height...