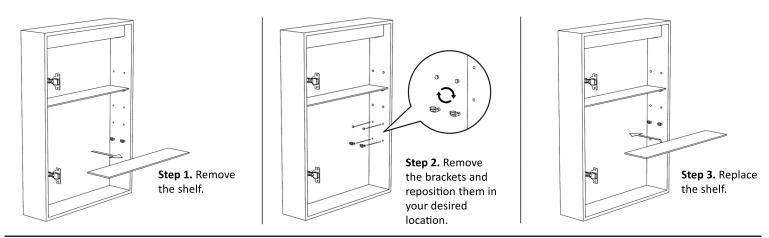

agram.



Mark out the location for the internal securing screw using the dimensions shown in the diagram. Once all markings are complete, proceed to drill the holes using a 8mm drill bit.



Insert the Rawl plugs into the holes and then attach the mounting brackets to the wall by inserting the screws.



Connect the cable at the back of the cabinet to the mains supply.

**Note:** Please see the wiring diagram at the bottom of the page.



Carefully position the cabinet up against the wall, so that the brackets are slightly below the hooks and then gently lower the cabinet until the brackets take the weight of the cabinet.



Insert the internal securing screw and attach the screw cap.



Finally, Insert the shelves



V2

# Illuminated LED Mirror Cabinet

# To Change The Shelf Height...



# Operation

### To Operate The Lights...



# **Bluetooth Audio**



**Note:** The cabinet will only connect with one device at a time. If you have paired the cabinet with a mobile device and wish to change to another mobile device, ensure that you successfully remove "White Wasser" from the list of Bluetooth devices first.

# **Maintenance & Care**

- To keep the finish of this product, wipe over with soft cloth periodically.
- Do not use harsh chemical solvents, this may dis-colour or damage the finish.

# **Product Overview**

**Shaver Socket** 

This illuminated LED cabinet is a sleek addition to any bathroom, providing beautiful lighting with the wave of a hand.

Running the height and depth of the unit, diffused lines of light generate a beautiful floating effect, which is perfect