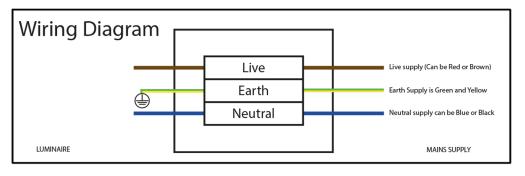

Connect the cable at the back of the cabinet to the mains supply.

**Note:** Please see the wiring diagram at the bottom of the page.

Carefully position the cabinet up against the wall, so that the brackets are slightly below the hooks and then gently lower the cabinet until the brackets take the weight of the cabinet.