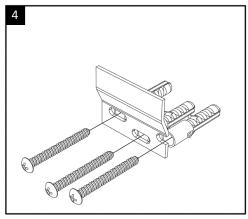

Mark out the location for the internal securing screw using the dimensions shown in the diagram. Once all markings are complete, proceed to drill the holes using a 8mm drill bit.

Insert the Rawl plugs into the holes and then attach the mounting brackets to the wall by inserting the screws.