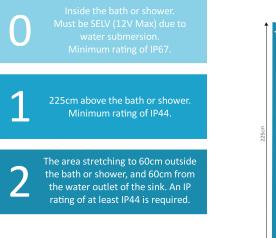

#### **Bathroom Lighting Zones:**

This mirror is IP44 rated and suitable for installation in zone 2 and the outside zones.

**Outside Zones** - Anywhere outside zones 0, 1 and 2, where water jets are not used for cleaning purposes, the general rules of BS7671 apply.