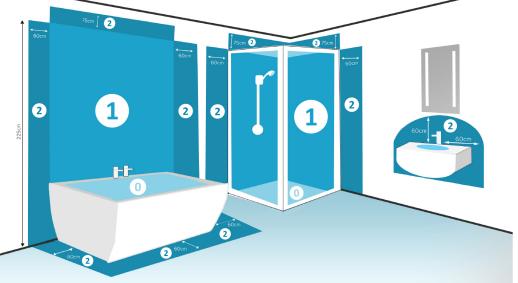

#### **Bathroom Lighting Zones:**

This mirror is IP44 rated and suitable for installation in zone 2 and the outside zones.

**Outside Zones** - Anywhere outside zones 0, 1 and 2, where water jets are not used for cleaning purposes, the general rules of BS7671 apply.