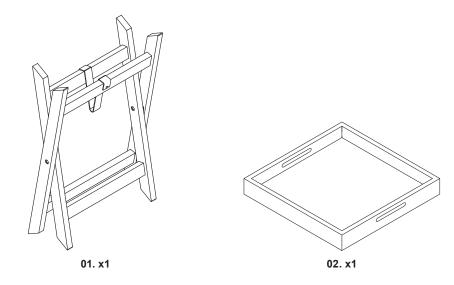

Page Size: A4



**EN IMPORTANT -** These instructions are for your safety. Please read through them thoroughly prior to handling the product and retain them for future reference.

V10724\_5063022505361\_MAND2\_2324

5063022505361 5059340577906 5059340577890



# EN You will need



### **EN** Contents

| EN                 |   |
|--------------------|---|
| Safety             | 3 |
| Guarantee          | 4 |
| Installation       | 5 |
| Care & maintenance | 6 |



## EN Before you start

- Check the pack and make sure that you have all parts listed above. If not contact your local store who will be able to help you.
- When you are ready to start, make sure that you have the plenty of space and a clean dry area for furniture assembly.

# Safety

- For Indoor use only.
- Do not sit or stand on the tabletop.
- Maximum load: 35 kg.
- Do not let children play with this product.
- This product must be set up by a competent adult.
- Take care when opening and closing this product and keep hands away from the folding mechanisms to prevent fingers bein