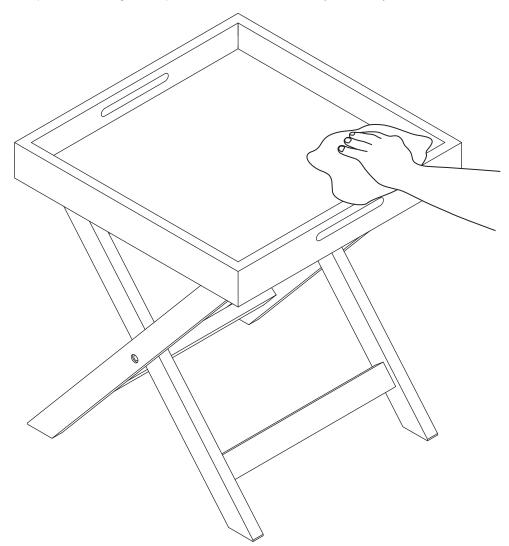

#### **Rules for care**

- Use a soft dry cloth to clean the surface of your furniture.
- Do not leave any standing water on your furniture. Immediately wipe up any spills or splashes.
- Never use any solvents, scourers, abrasives, bleach, acids, strong detergents, aggressive chemical cleaners or solvent-type cleaning solutions on the product.