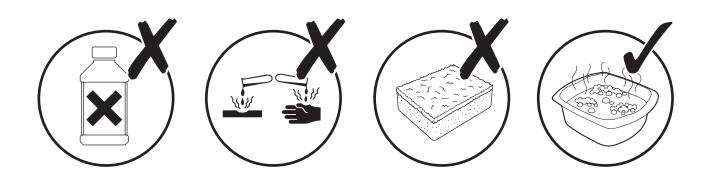

#### **Rules for care**

- Use a soft dry cloth to clean the surface of your furniture.
- Do not leave any standing water on your furniture. Immediately wipe up any spills or splashes.
- Never use any solvents, scourers, abrasives, bleach, acids, strong detergents, aggressive chemical cleaners or solvent-type cleaning solutions on the product.