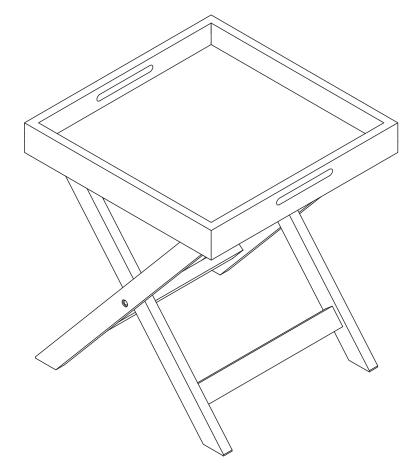

Page Size: A4



**EN IMPORTANT -** These instructions are for your safety. Please read through them thoroughly prior to handling the product and retain them for future reference.

V10724\_5063022505361\_MAND2\_2324

5063022505361 5059340577906 5059340577890



# EN You will need



### **EN** Contents

| EN                 |   |
|--------------------|---|
| Safety             | 3 |
| Guarantee          | 4 |
| Installation       | 5 |
| Care & maintenance | 6 |



## EN Before you start

- Check the pack and make sure that you have all parts listed above. If not contact your local store who will be able to help you.
- When you are ready to start, make sure that you have the plenty of space and a clean dry area for furniture assembly.

# Safety

- For Indoor use only.
- Do not sit or stand on the tableto