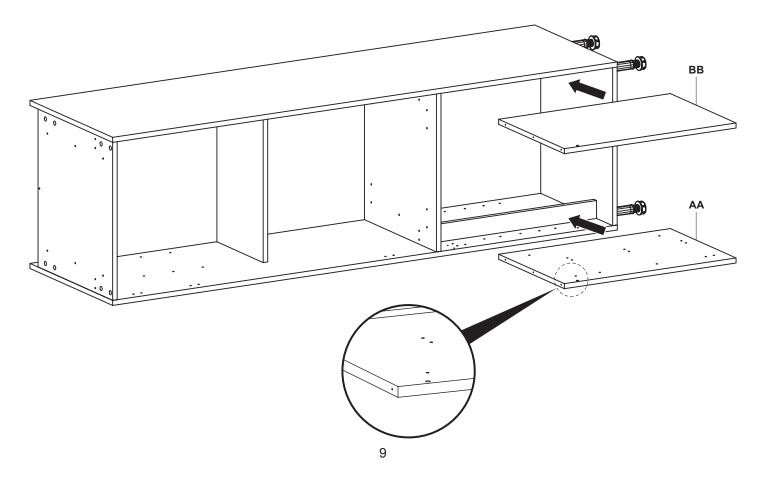

reinstalling, labour etc), or direct and indirect damage.

If the product is defective, we will, within a reasonable time, replace.

Rights under this guarantee are enforceable in the country in which you purchased this product. Guarantee related queries should be addressed to the store you purchased this product from.

The guarantee is in addition to and does not affect your statutory rights.

# IMPORTANT - RETAIN THIS INFORMATION FOR FUTURE REFERENCE: READ CAREFULLY.

3

**EN** This additional internal drawer fascia kit can be used to make the following option:

# Three internal drawers + doors





**EN** Cabinet, doors and drawer boxes not included.

Please also refer to 60 cm standard and tall pantry larder instruction manual for the cabinet assembly.

# 01











05 G. x2









G. x3



09

G. x3



F. x4



# 11

EN Lifting cabinet to an upright position.

Two or three person lift recommended.

Secure to the wall and adjacent cabinets.



# **12**

**EN** Please also refer to drawer box instruction manual.





**EN** Please also refer to drawer box instruction manual.

**x3** 





### **EN** Care & maintenance

- Use a soft damp cloth to clean the surface of the product. Wipe dry with a clean cloth.
- Avoid cleaning products such as abrasive powders, glass wool or scouring pads, as well as cleaning products containing acetone, chlorine or solvents.
- Avoid steam cleaners.
- Immediately remove any dirty marks as soon as they appear.
  From time to time, check that all fixings, apertures, runners, securing profiles, handles, attachment brackets, etc. are secur