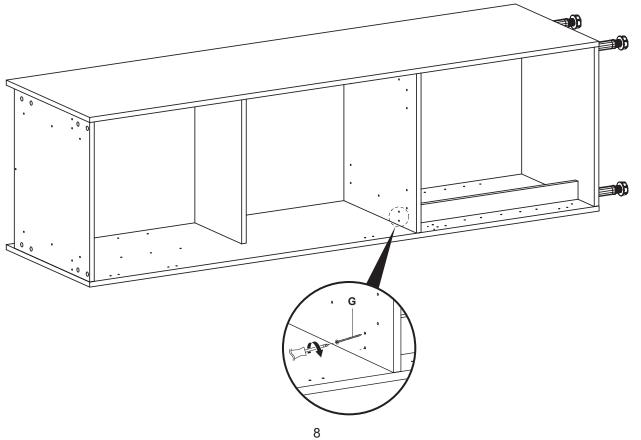

g and reinstalling, labour etc), or direct and indirect damage.

If the product is defective, we will, within a reasonable time, replace.

Rights under this guarantee are enforceable in the country in which you purchased this product. Guarantee related queries should be addressed to the store you purchased this product from.

The guarantee is in addition to and does not affect your statutory rights.

# IMPORTANT - RETAIN THIS INFORMATION FOR FUTURE REFERENCE: READ CAREFULLY.

3

**EN** This additional internal drawer fascia kit can be used to make the following option:

# Three internal drawers + doors





**EN** Cabinet, doors and drawer boxes not included.

Please also refer to 60 cm standard and tall pantry larder instruction manual for the cabinet assembly.

# 01











05 G. x2









G. x3



09

G. x3



F. x4



# 11

EN Lifting cabinet to an upright position.

Two or three person lift recommended.

Secure to the wall and adjacent cabinets.



# **12**

**EN** Please also refer to drawer box instruction manual.





**EN** Please also refer to drawer box instruction manual.

**x3** 





### **EN** Care & maintenance

- Use a soft damp cloth to clean the surface of the product. Wipe dry with a clean cloth.
- Avoid cleaning products such as abrasive powders, glass wool or scouring pads, as well as cleaning products containing acetone, chlorine or solvents.
- Avoid steam cleaners.
- Immediately remove any dirty marks as soon as they appear.
  From time to time, check that all fixings, apertures, runners, securing profiles, handles, attachment brackets, etc. are