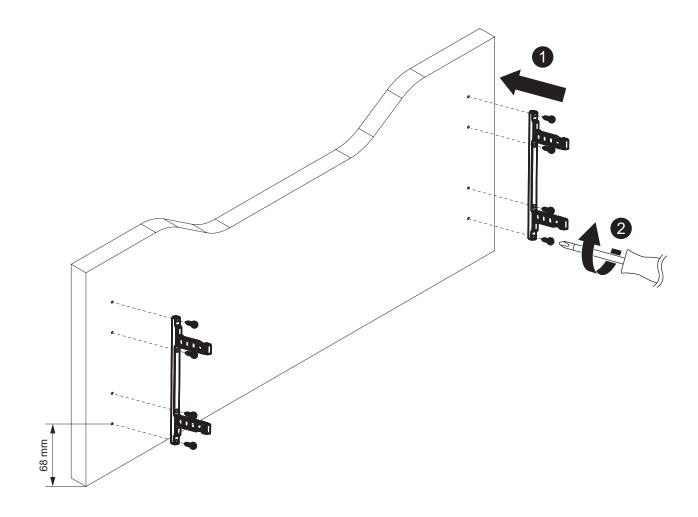

duct from.

The guarantee is in addition to and does not affect your statutory rights.

# IMPORTANT - RETAIN THIS INFORMATION FOR FUTURE REFERENCE: READ CAREFULLY.

3

**EN** This additional internal drawer fascia kit can be used to make the following option:

# Three internal drawers + doors





**EN** Cabinet, doors and drawer boxes not included.

Please also refer to 60 cm standard and tall pantry larder instruction manual for the cabinet assembly.

# 01











05 G. x2









G. x3



09

G. x3



F. x4



# 11

EN Lifting cabinet to an upright position.

Two or three person lift recommended.

Secure to the wall and adjacent cabinets.



# **12**

**EN** Please also refer to drawer box instruction manual.





**EN** Please also refer to drawer box instruction manual.

**x3** 





### **EN** Care & maintenance

- Use a soft damp cloth to clean the surface of the product. Wipe dry with a clean cloth.
- Avoid cleaning products such as abrasive powders, glass wool or scouring pads, as well as cleaning products containing acetone, chlorine or solvents.
- Avoid steam cleaners.
- Immediately remove any dirty marks as soon as they appear.
  From time to time, check that all fixings, apertures, runners, securing profiles, handles, attachment brackets, etc. are securely in place.



#### Manufacturer:

#### **UK Manufacturer:**

Kingfisher International Products Limited, 1 Paddington Square, London, W2 1GG, United Kingdom

### EU Manufacturer:

Kingfisher International Products B.V., Rapenburgerstraat 175E, 1011 VM Amsterdam, The Netherlands

 $\textbf{EN} \ \text{www.di