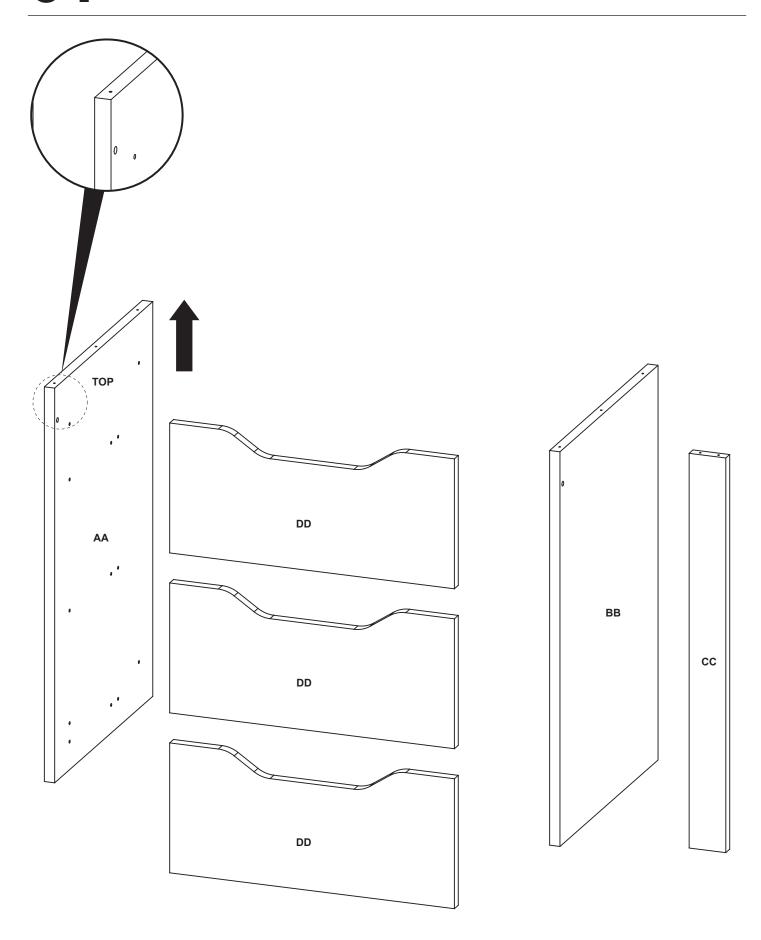

costs of uninstalling and reinstalling, labour etc), or direct and indirect damage.

If the product is defective, we will, within a reasonable time, replace.

Rights under this guarantee are enforceable in the country in which you purchased this product. Guarantee related queries should be addressed to the store you purchased this product from.

The guarantee is in addition to and does not affect your statutory rights.

# IMPORTANT - RETAIN THIS INFORMATION FOR FUTURE REFERENCE: READ CAREFULLY.

3

**EN** This additional internal drawer fascia kit can be used to make the following option:

# Three internal drawers + doors





**EN** Cabinet, doors and drawer boxes not included.

Please also refer to 60 cm standard and tall pantry larder instruction manual for the cabinet assembly.

# 01











05 G. x2









G. x3



09

G. x3



F. x4



# 11

EN Lifting cabinet to an upright position.

Two or three person lift recommended.

Secure to the wall and adjacent cabinets.



# **12**

**EN** Please also refer to drawer box instruction manual.





**EN** Please also refer to drawer box instruction manual.

**x3** 





### **EN** Care & maintenance

- Use a soft damp cloth to clean the surface of the product. Wipe dry with a clean cloth.
- Avoid cleaning products such as abrasive powders, glass wool or scouring pads, as well as cleaning products containing acetone, chlorine or solvents.
- Avoid steam cleaners.
- Immediately remove any dirty marks as soon as they appear.
  From time to time, check that all fixings, apertures, runners, securing profiles, handles, attachmen