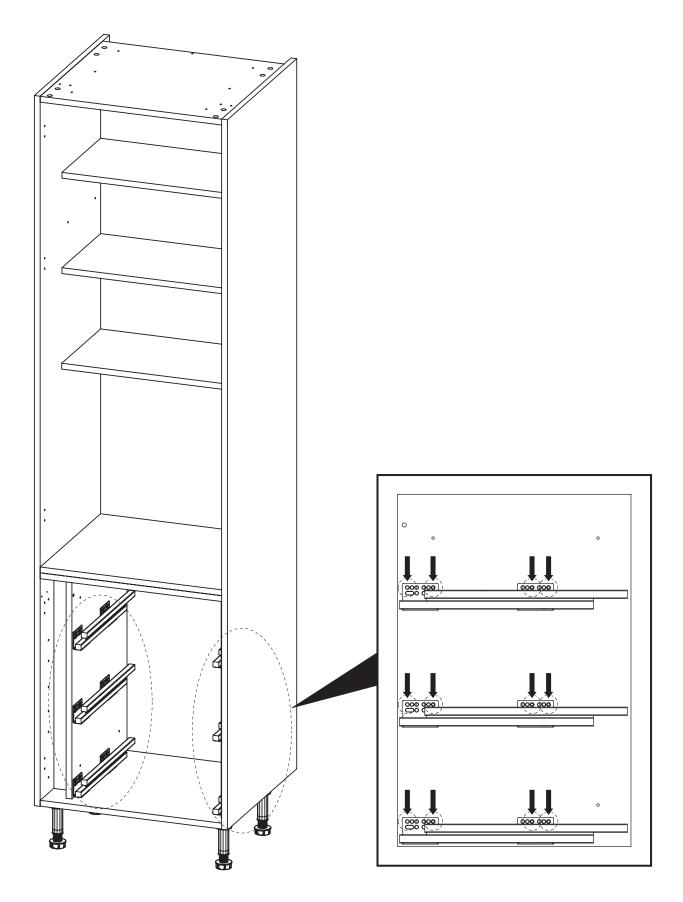

# **12**

**EN** Please also refer to drawer box instruction manual.

**EN** Please also refer to drawer box instruction manual.

**x3** 