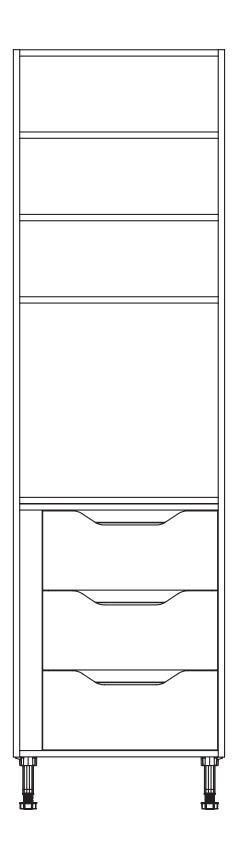

# **EN** Parts

# Three internal drawers + doors

**EN** Cabinet, doors and drawer boxes not included.

Please also refer to 60 cm standard and tall pantry larder instruction manual for the cabinet assembly.