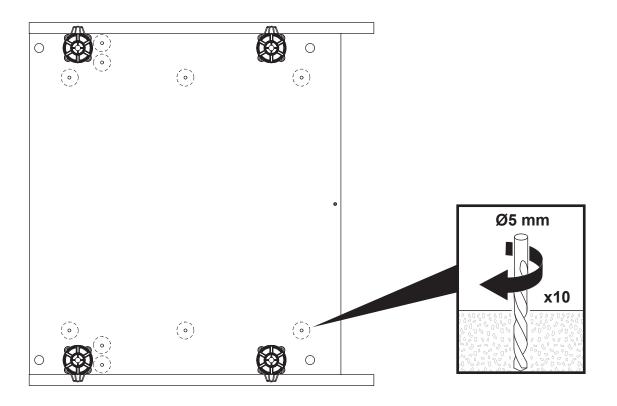

s of uninstalling and reinstalling, labour etc), or direct and indirect damage.

If the product is defective, we will, within a reasonable time, replace.

Rights under this guarantee are enforceable in the country in which you purchased this product. Guarantee related queries should be addressed to the store you purchased this product from.

The guarantee is in addition to and does not affect your statutory rights.

# IMPORTANT - RETAIN THIS INFORMATION FOR FUTURE REFERENCE: READ CAREFULLY.

3

**EN** This additional internal drawer fascia kit can be used to make the following option:

# Three internal drawers + doors





**EN** Cabinet, doors and drawer boxes not included.

Please also refer to 60 cm standard and tall pantry larder instruction manual for the cabinet assembly.

# 01











05 G. x2









G. x3



09

G. x3



F. x4



# 11

EN Lifting cabinet to an upright position.

Two or three person lift recommended.

Secure to the wall and adjacent cabinets.



# **12**

**EN** Please also refer to drawer box instruction manual.





**EN** Please also refer to drawer box instruction manual.

**x3** 





### **EN** Care & maintenance

- Use a soft damp cloth to clean the surface of the product. Wipe dry with a clean cloth.
- Avoid cleaning products such as abrasive powders, glass wool or scouring pads, as well as cleaning products containing acetone, chlorine or solvents.
- Avoid steam cleaners.
- Immediately remove any dirty marks as soon as they appear.
  From time to time, check that all fixings, apertures, runners, securing profiles, handles, attachment br