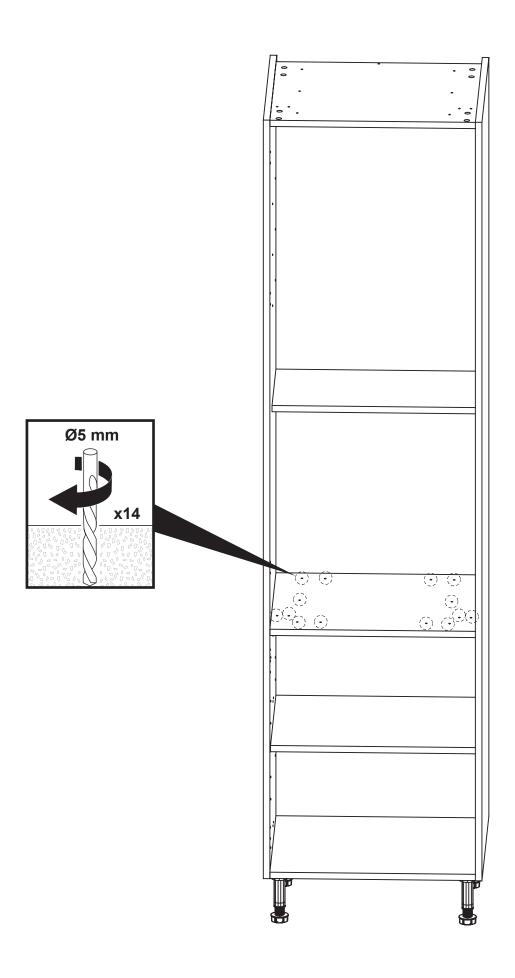

# 11

EN Lifting cabinet to an upright position.

Two or three person lift recommended.

Secure to the wall and adjacent cabinets.