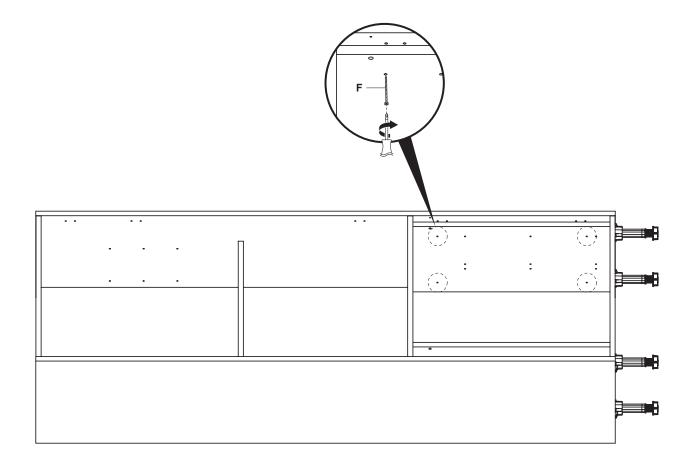

irect and indirect damage.

If the product is defective, we will, within a reasonable time, replace.

Rights under this guarantee are enforceable in the country in which you purchased this product. Guarantee related queries should be addressed to the store you purchased this product from.

The guarantee is in addition to and does not affect your statutory rights.

# IMPORTANT - RETAIN THIS INFORMATION FOR FUTURE REFERENCE: READ CAREFULLY.

3

**EN** This additional internal drawer fascia kit can be used to make the following option:

# Three internal drawers + doors





**EN** Cabinet, doors and drawer boxes not included.

Please also refer to 60 cm standard and tall pantry larder instruction manual for the cabinet assembly.

# 01











05 G. x2









G. x3



09

G. x3



F. x4



# 11

EN Lifting cabinet to an upright position.

Two or three person lift recommended.

Secure to the wall and adjacent cabinets.



# **12**

**EN** Please also refer to drawer box instruction manual.





**EN** Please also refer to drawer box instruction manual.

**x3** 





### **EN** Care & maintenance

- Use a soft damp cloth to clean the surface of the product. Wipe dry with a clean cloth.
- Avoid cleaning products such as abrasive powders, glass wool or scouring pads, as well as cleaning products containing acetone, chlorine or solvents.
- Avoid steam cleaners.
- Immediately remove any dirty marks as soon as they appear.
  From time to time, check that all fixings, apertures, runners, securing profiles, handles, attachment brackets, etc. are securely in place.



#### Manufactu