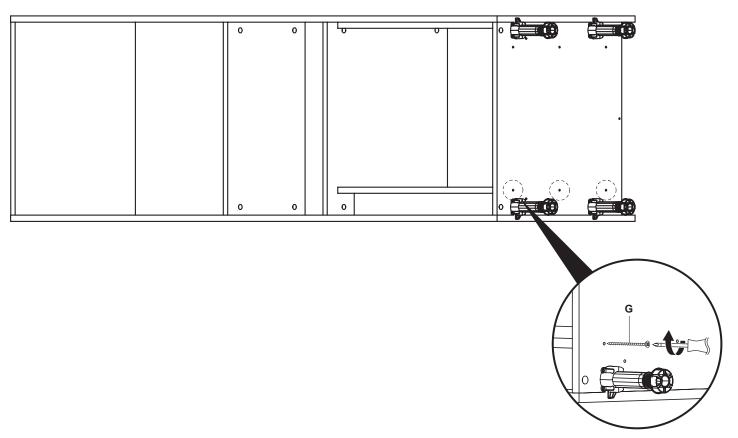

tc), or direct and indirect damage.

If the product is defective, we will, within a reasonable time, replace.

Rights under this guarantee are enforceable in the country in which you purchased this product. Guarantee related queries should be addressed to the store you purchased this product from.

The guarantee is in addition to and does not affect your statutory rights.

# IMPORTANT - RETAIN THIS INFORMATION FOR FUTURE REFERENCE: READ CAREFULLY.

3

**EN** This additional internal drawer fascia kit can be used to make the following option:

# Three internal drawers + doors





**EN** Cabinet, doors and drawer boxes not included.

Please also refer to 60 cm standard and tall pantry larder instruction manual for the cabinet assembly.

# 01











05 G. x2









G. x3



09

G. x3



F. x4



# 11

EN Lifting cabinet to an upright position.

Two or three person lift recommended.

Secure to the wall and adjacent cabinets.



# **12**

**EN** Please also refer to drawer box instruction manual.





**EN** Please also refer to drawer box instruction manual.

**x3** 





### **EN** Care & maintenance

- Use a soft damp cloth to clean the surface of the product. Wipe dry with a clean cloth.
- Avoid cleaning products such as abrasive powders, glass wool or scouring pads, as well as cleaning products containing acetone, chlorine or solvents.
- Avoid steam cleaners.
- Immediately remove any dirty marks as soon as they appear.
  From time to time, check that all fixings, apertures, runners, securing profiles, handles, attachment brackets, etc. are securely in place.



####