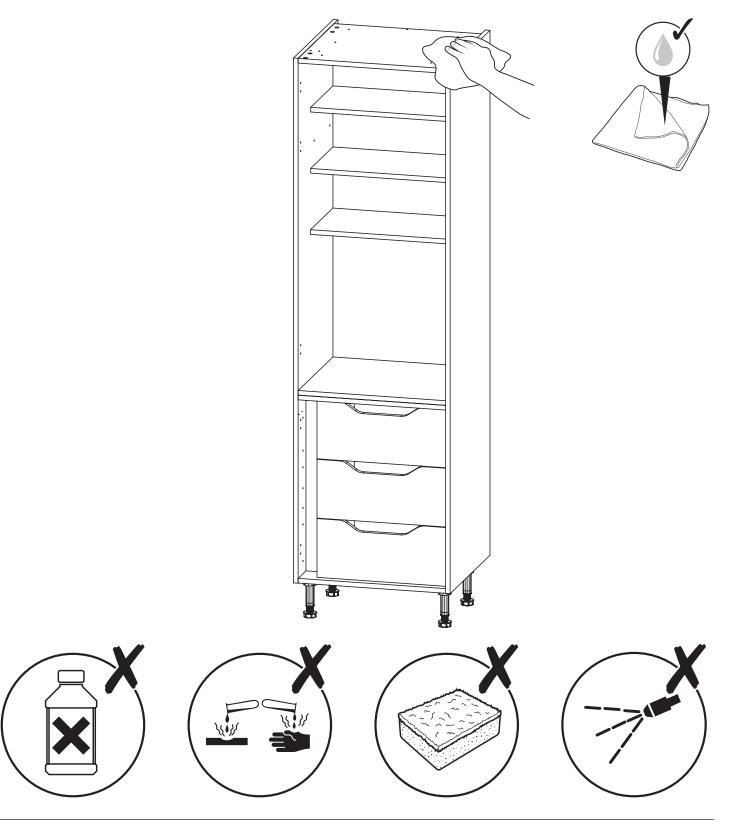

### **EN** Care & maintenance

- Use a soft damp cloth to clean the surface of the product. Wipe dry with a clean cloth.
- Avoid cleaning products such as abrasive powders, glass wool or scouring pads, as well as cleaning products containing acetone, chlorine or solvents.
- Avoid steam cleaners.
- Immediately remove any dirty marks as soon as they appear.
  From time to time, check that all fixings, apertures, runners, securing profiles, handles, attachment brackets, etc. are securely in place.