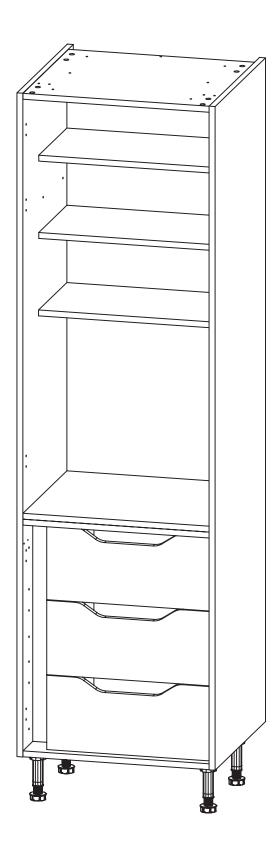

# Three internal drawers + doors

**EN** Cabinet, doors and drawer boxes not included.

Please also refer to 60 cm standard and tall pantry larder instruction manual for the cabinet assembly.