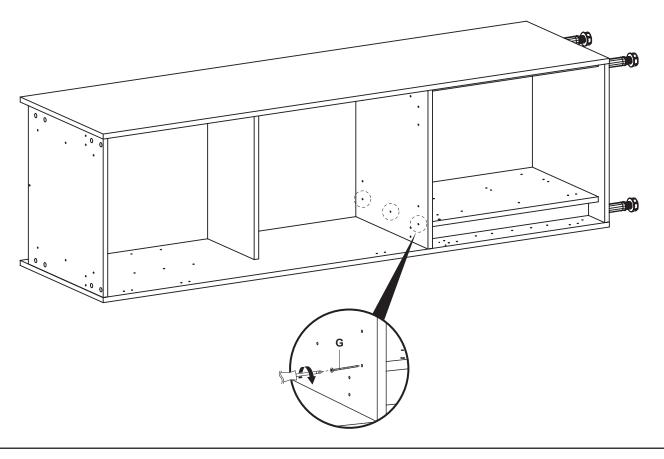

ing, labour etc), or direct and indirect damage.

If the product is defective, we will, within a reasonable time, replace.

Rights under this guarantee are enforceable in the country in which you purchased this product. Guarantee related queries should be addressed to the store you purchased this product from.

The guarantee is in addition to and does not affect your statutory rights.

# IMPORTANT - RETAIN THIS INFORMATION FOR FUTURE REFERENCE: READ CAREFULLY.

3

**EN** This additional internal drawer fascia kit can be used to make the following option:

# Three internal drawers + doors





**EN** Cabinet, doors and drawer boxes not included.

Please also refer to 60 cm standard and tall pantry larder instruction manual for the cabinet assembly.

# 01











05 G. x2









G. x3



09

G. x3



F. x4



# 11

EN Lifting cabinet to an upright position.

Two or three person lift recommended.

Secure to the wall and adjacent cabinets.



# **12**

**EN** Please also refer to drawer box instruction manual.





**EN** Please also refer to drawer box instruction manual.

**x3** 





### **EN** Care & maintenance

- Use a soft damp cloth to clean the surface of the product. Wipe dry with a clean cloth.
- Avoid cleaning products such as abrasive powders, glass wool or scouring pads, as well as cleaning products containing acetone, chlorine or solvents.
- Avoid steam cleaners.
- Immediately remove any dirty marks as soon as they appear.
  From time to time, check that all fixings, apertures, runners, securing profiles, handles, attachment brackets, etc. are securely in pl