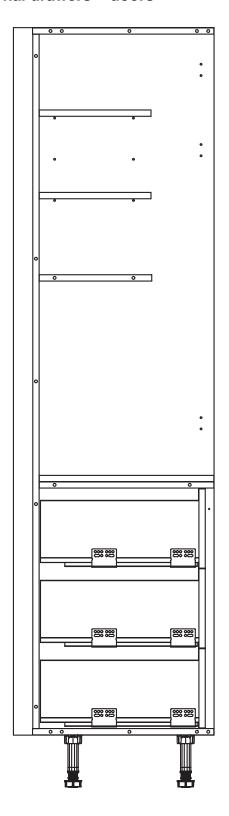

# Three internal drawers + doors

**EN** Cabinet, doors and drawer boxes not included.

Please also refer to 60 cm standard and tall pantry larder instruction manual for the cabinet assembly.

# **12**

**EN** Please also refer to drawer box instruction manual.

**EN** Please also refer to drawer box instruction manual.

**x3** 