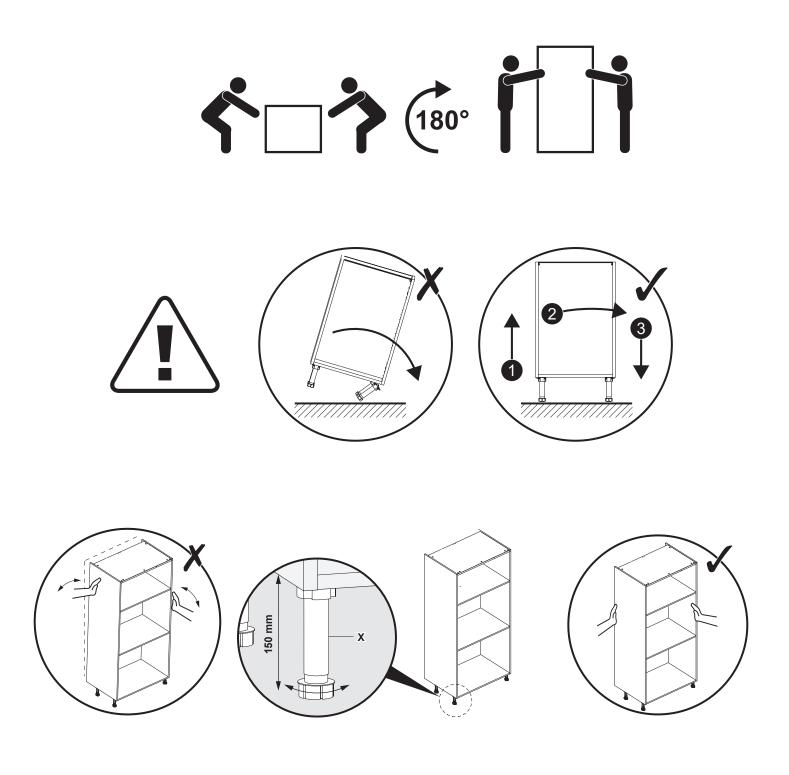

# 11

EN Lifting cabinet to an upright position.

Two or three person lift recommended.

Secure to the wall and adjacent cabinets.