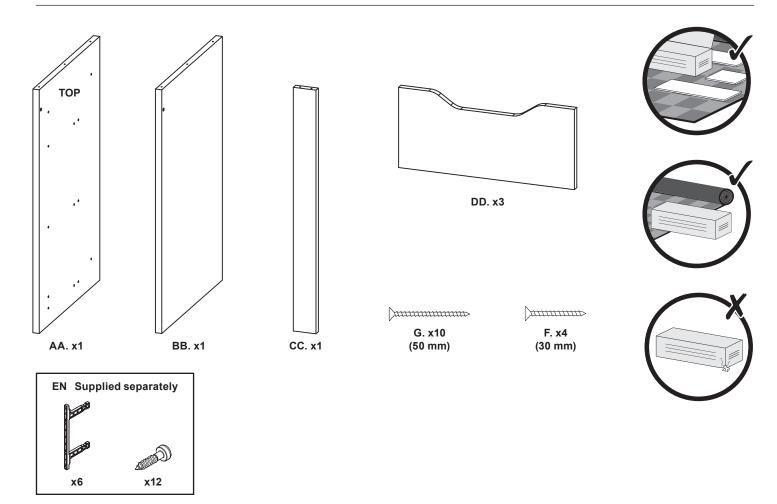

# **EN** Parts

# Three internal drawers + doors

**EN** Cabinet, doors and drawer boxes not included.

Please also refer to 60 cm standard and tall pantry larder instruction manual for the cabinet assembly.