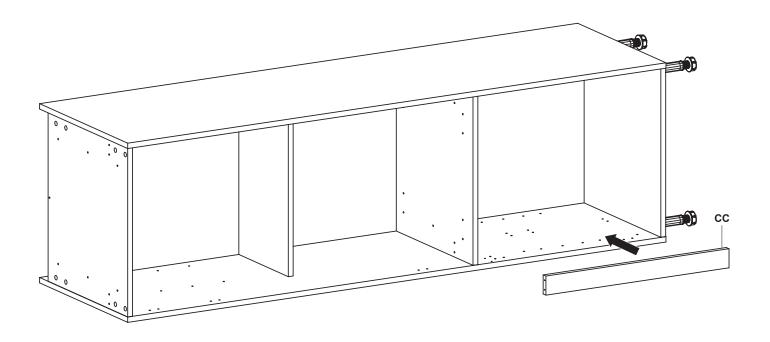

uninstalling and reinstalling, labour etc), or direct and indirect damage.

If the product is defective, we will, within a reasonable time, replace.

Rights under this guarantee are enforceable in the country in which you purchased this product. Guarantee related queries should be addressed to the store you purchased this product from.

The guarantee is in addition to and does not affect your statutory rights.

# IMPORTANT - RETAIN THIS INFORMATION FOR FUTURE REFERENCE: READ CAREFULLY.

3

**EN** This additional internal drawer fascia kit can be used to make the following option:

# Three internal drawers + doors





**EN** Cabinet, doors and drawer boxes not included.

Please also refer to 60 cm standard and tall pantry larder instruction manual for the cabinet assembly.

# 01











05 G. x2









G. x3



09

G. x3



F. x4



# 11

EN Lifting cabinet to an upright position.

Two or three person lift recommended.

Secure to the wall and adjacent cabinets.



# **12**

**EN** Please also refer to drawer box instruction manual.





**EN** Please also refer to drawer box instruction manual.

**x3** 





### **EN** Care & maintenance

- Use a soft damp cloth to clean the surface of the product. Wipe dry with a clean cloth.
- Avoid cleaning products such as abrasive powders, glass wool or scouring pads, as well as cleaning products containing acetone, chlorine or solvents.
- Avoid steam cleaners.
- Immediately remove any dirty marks as soon as they appear.
  From time to time, check that all fixings, apertures, runners, securing profiles, handles, attachment bracke