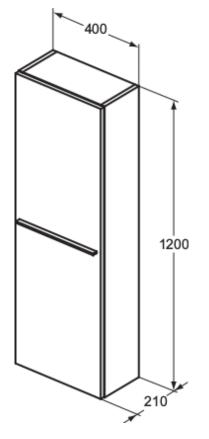

# Image & drawing

# General information

| Sub product type         | Cabinet                 |
|--------------------------|-------------------------|
| Brand                    | Ideal Standard          |
| Suite name               | Ideal Standard i.life S |
| Colour code              | NG                      |
| Colour description       | quartz grey             |
| Surface finish effect    | matt                    |
| Height (mm)              | 1200                    |
| Width (mm)               | 400                     |
| Length / Projection (mm) | 210                     |
| Fixing method            | Fixing set              |
| EAN code                 | 8014140495130           |
|                          |                         |