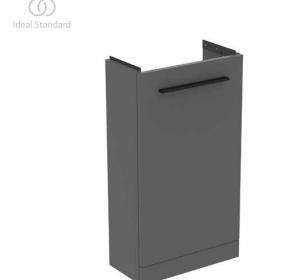

# T5005NG

Ideal Standard i.life S | Basin unit 410x205x740 mm in quartz grey finish, 1 door | Space saving

# Image & drawing

# General information

| Sub product type         | Basin unit              |
|--------------------------|-------------------------|
| Brand                    | Ideal Standard          |
| Suite name               | Ideal Standard i.life S |
| Colour code              | NG                      |
| Colour description       | quartz grey             |
| Surface finish effect    | matt                    |
| Height (mm)              | 740                     |
| Width (mm)               | 410                     |
| Length / Projection (mm) | 205                     |
| Fixing method            | Fixing set              |
| EAN code                 | 8014140496175           |
|                          |                         |