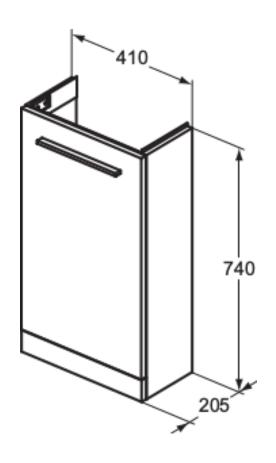

# Image & drawing

# General information

| Sub product type         | Basin unit              |
|--------------------------|-------------------------|
| Brand                    | Ideal Standard          |
| Suite name               | Ideal Standard i.life S |
| Colour code              | NG                      |
| Colour description       | quartz grey             |
| Surface finish effect    | matt                    |
| Height (mm)              | 740                     |
| Width (mm)               | 410                     |
| Length / Projection (mm) | 205                     |
| Fixing method            | Fixing set              |
| EAN code                 | 8014140496175           |
|                          |                         |