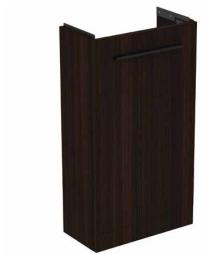

# T5005NW

Ideal Standard i.life S | Basin unit 410x205x740 mm in coffee oak finish, 1 door | Space saving

### General information

| Sub product type         | Basin unit              |
|--------------------------|-------------------------|
| Brand                    | Ideal Standard          |
| Suite name               | Ideal Standard i.life S |
| Colour code              | NW                      |
| Colour description       | coffee oak              |
| Surface finish effect    | matt                    |
| Height (mm)              | 740                     |
| Width (mm)               | 410                     |
| Length / Projection (mm) | 205                     |
| Fixing method            | Fixing set              |
| EAN code                 | 8014140501923           |
|                          |                         |