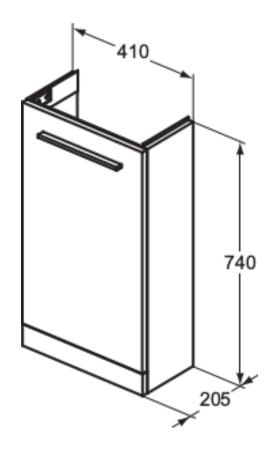

# T5005NW

Ideal Standard i.life S | Basin unit 410x205x740 mm in coffee oak finish, 1 door | Space saving

### General information

| Sub product type         | Basin unit              |
|--------------------------|-------------------------|
| Brand                    | Ideal Standard          |
| Suite name               | Ideal Standard i.life S |
| Colour code              | NW                      |
| Colour description       | coffee oak              |
| Surface finish effect    | matt                    |
| Height (mm)              | 740                     |
| Width (mm)               | 410                     |
| Length / Projection (mm) | 205                     |
| Fixing method            | Fixing set              |
| EAN code                 | 8014140501923           |
|                          |                         |