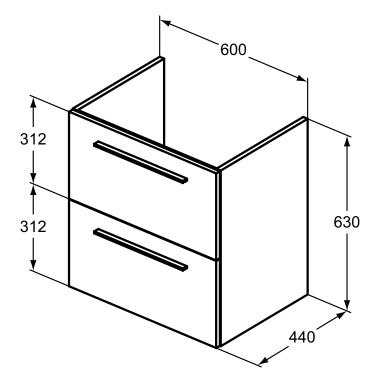

## More product details:

Type: Vanity unit
Mounting: Wall mounted
Style: Contemporary

Net Weight (kg): 27,67

Material: Mixed material

Designer: Palomba Serafini Associati

 Height (mm):
 630

 Width (mm):
 600

 Depth (mm):
 440

Shape: Rectangular Installation: Wall mounted