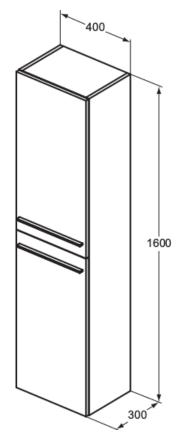

## Image & drawing

## General information

| Sub product type         | Cabinet                 |
|--------------------------|-------------------------|
| Brand                    | Ideal Standard          |
| Suite name               | Ideal Standard i.life A |
| Colour code              | NW                      |
| Colour description       | coffee oak              |
| Surface finish effect    | matt                    |
| Height (mm)              | 1600                    |
| Width (mm)               | 400                     |
| Length / Projection (mm) | 300                     |
| Fixing method            | Fixing set              |
| EAN code                 | 8014140502074           |