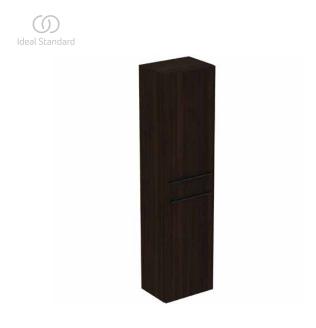

# **T5260NW**

Ideal Standard i.life A | Cabinet 400x300x1600 mm in coffee oak finish, 2 doors

## Image & drawing