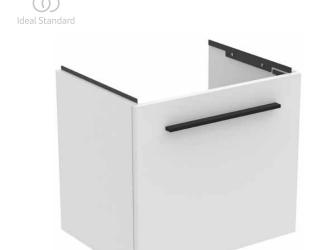

# T5290DU

Ideal Standard i.life S | Basin unit 500x375x440 mm in matt white finish, 1 drawer | Space saving

### **Features**

Space saving