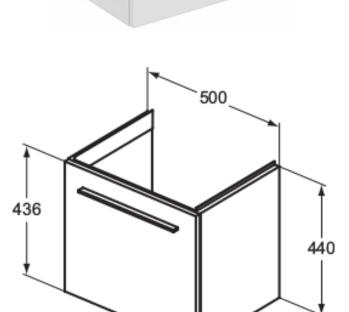

### General information

| Sub product type         | Basin unit              |
|--------------------------|-------------------------|
| Brand                    | Ideal Standard          |
| Suite name               | Ideal Standard i.life S |
| Colour code              | DU                      |
| Colour description       | matt white              |
| Surface finish effect    | matt                    |
| Height (mm)              | 440                     |
| Width (mm)               | 500                     |
| Length / Projection (mm) | 375                     |
| Fixing method            | Fixing set              |
| EAN code                 | 8014140502906           |
|                          |                         |

375