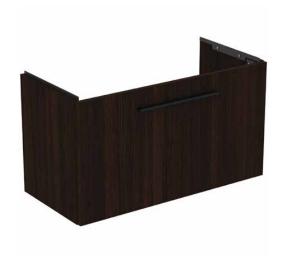

# T5294NW

Ideal Standard i.life S | Basin unit 800x375x440 mm in coffee oak finish, 1 drawer

# Image & drawing

# General information

| Sub product type         | Basin unit              |
|--------------------------|-------------------------|
| Brand                    | Ideal Standard          |
| Suite name               | Ideal Standard i.life S |
| Colour code              | NW                      |
| Colour description       | coffee oak              |
| Surface finish effect    | matt                    |
| Height (mm)              | 440                     |
| Width (mm)               | 800                     |
| Length / Projection (mm) | 375                     |
| Fixing method            | Fixing set              |
| FAN code                 | 8014140503033           |