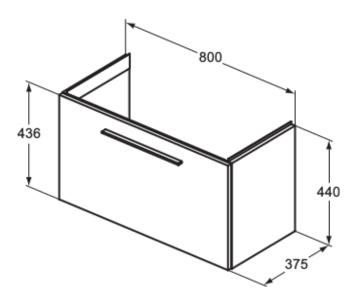

# Image & drawing

# General information

| Sub product type         | Basin unit              |
|--------------------------|-------------------------|
| Brand                    | Ideal Standard          |
| Suite name               | Ideal Standard i.life S |
| Colour code              | NW                      |
| Colour description       | coffee oak              |
| Surface finish effect    | matt                    |
| Height (mm)              | 440                     |
| Width (mm)               | 800                     |
| Length / Projection (mm) | 375                     |
| Fixing method            | Fixing set              |
| FAN code                 | 8014140503033           |