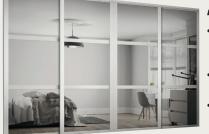

1. Sliding doors W1500 x H2250mm. Grey oak effect and mirrored 5059340532080 €510. Additional sizes available, see page 34. 2. Sliding shoe rack W464 x H215 x D500mm 5059340009155 €44. Additional sizes available, see page 31. 3. Corner cabinet W300 x H2250 x D580mm. Compatible with cabinets sized W1000 x H2250 x D580mm. Grey oak effect 5059340500140 €134.