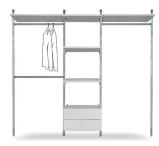

# Atomia modular storage

Create storage that suits your space with our range of Atomia modular furniture. Mix and match shelves, drawers and hanging rails, then complete your look with doors and handles that complement your décor.

# Modular design

Turn awkward corners and unloved areas into spaces that work for you. Atomia's modular design means you can stack and build storage to fit any nook.

Strong and durable

Atomia storage has been thoroughly tested for durability and quality, so you can organise knowing it's sturdy and reliable.

# 2. Add your internal storage

Atomia cabinets come in a variety of depths, widths and heights, so they'll always fit your space. Stack, connect and build exactly what you need. Divide up your storage in a way that suits you. Options include glass-fronted drawers and clever additions like hanging bars and pull-out baskets.