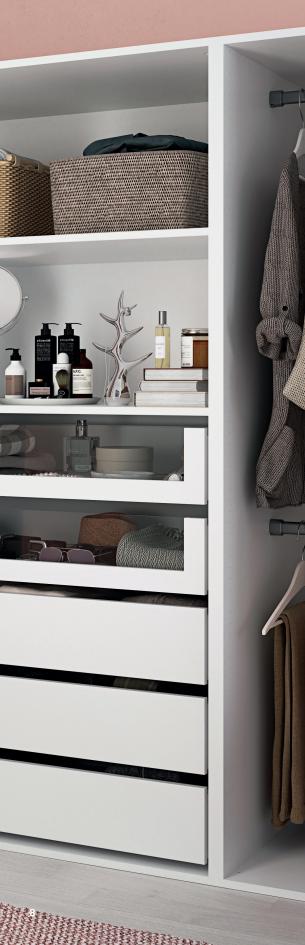

# 2. Add your internal storage

Atomia cabinets come in a variety of depths, widths and heights, so they'll always fit your space. Stack, connect and build exactly what you need. Divide up your storage in a way that suits you. Options include glass-fronted drawers and clever additions like hanging bars and pull-out baskets.

# GoodHome

From waking up to winding down, a calm and neat bedroom keeps your daily routine running smoothly. Enjoy plenty of drawers and cabinets to organise your belongings from day to night.

1. Sliding trouser rack W464 x H52 x D400mm 5059340009216 €35. Additional sizes available, see page 31. 2. Glass-fronted internal drawer W1000 x H170 x D580mm. Inserts not included. White 5036581054953 €81. Additional sizes and finishes available, see page 29.