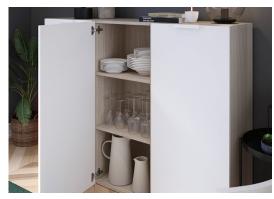

# GoodHome

Whether it's a home office or a hardworking study spot, choose smart and functional storage to create a clutter-free space that's ready for all your best ideas.

1. Wall-mounted rectangular bookcase W2250 x H1125 x D350mm. White 5059340532011 €335. 2. Combination desk and wall unit\* 5059340532134 €650. 3. Wall unit W750 x H750 x D350mm. White 5059340532127 €124. 4. Desk W3000\*\* x H750 x D580mm. White and oak effect 5059340531960 €530.