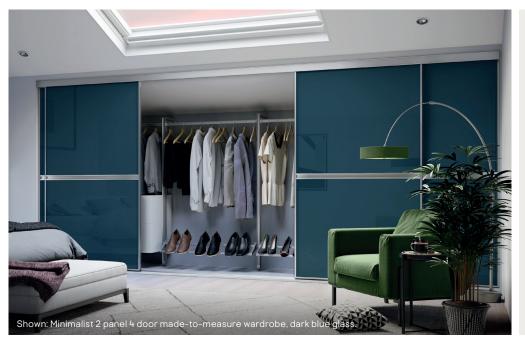

|

#### Minimalist made-to-measure

#### Choose your design



2 panel

#### Made-to-measure features

- Available in an extended range of glass and mirror panels
- Includes colour matched tracksets
- · Soft close fitted as standard
- Available on a double or triple track, see page 64
- Use the online visualiser tool to see different frames and panels in position. Scan the QR code or visit **spacepro.uk**



#### Choose your colour



#### Frame

Matt silver Matt black

#### Choose your size



#### How to order

Order your made-to-measure wardrobe doors at **diy.ie** or ask in store.

| Design  | Size         | Code          | Price |
|---------|--------------|---------------|-------|
|         | 550 - 900mm  | 5055332157224 | €610  |
| 2 Panel | 901 - 1200mm | 5055332157231 | €690  |



#### Good to know

Made-tomeasure is the perfect solution for awkward spaces common with loft conversions.

Our wardrobes fit ceilings as tall as 2500mm and loft spaces as low as 1100mm.

Interior storage is available separately. See page 68 for options.



### Element sliding wardrobes

Perfect for modern interiors, this striking frame design features a slim profile and a matt black finish.



#### Element wardrobe kits



With a four-panel design and a colour matched trackset, these sleek doors will give your space a contemporary finish. Available in two, three and four door options.

#### **Element features**

- A striking four-panel design
- · A modern matt black frame with mirror panels
- · Fixed sizes to fit an opening height of 2260mm
- Wide 30mm frame
- · See page 67 for accessor