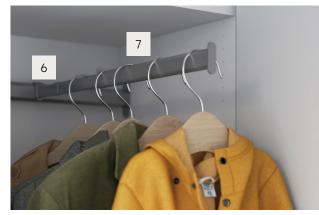

# 2. Add your internal storage

Atomia cabinets come in a variety of depths, widths and heights, so they'll always fit your space. Stack, connect and build exactly what you need. Divide up your storage in a way that suits you. Options include glass-fronted drawers and clever additions like hanging bars and pull-out baskets.

See pages 28-31.