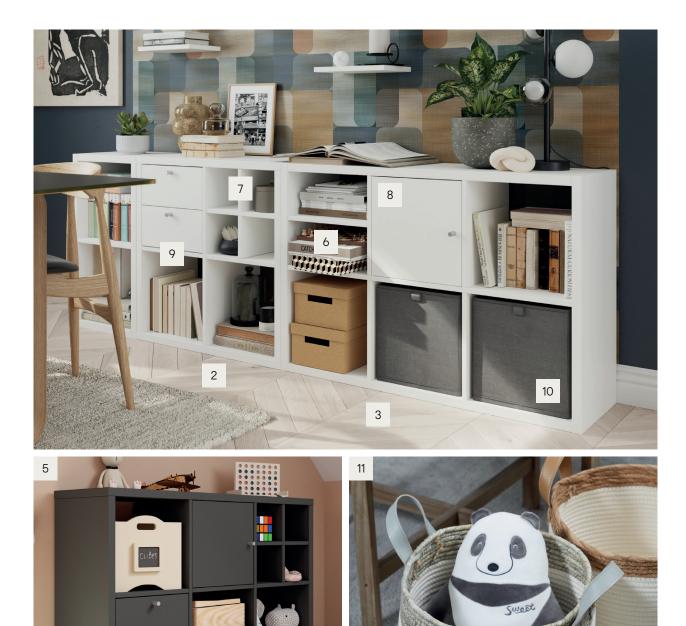

# Reclaim the living room

Make a space in your living room to clear away toys, store your laptop and keep essentials in order.

Bookcase W1000 x H1875 x D450mm. Oak effect 5059340532066 €258.

1. Combination TV unit and tall storage unit\* TV unit W1500 x H375 x D450mm. Tall storage unit W500 x H1875 x D450mm. White 5059340532110 €472.

1. External drawers W750 x H185 x D350mm. Pack of two. Oak effect 5036581054458 €59. Additional sizes available, see diy.ie 2. Cross shelf W750 x H750 x D332mm. White 5036581055394 €27.