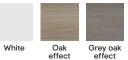

# **Colour options**

Atomia cabinets, shelves and internal drawers are available in three colours. Drawers, fixed doors and sliding doors are available in an extended range of colours and finishes. See page 32 for fixed doors and page 34 for sliding doors.