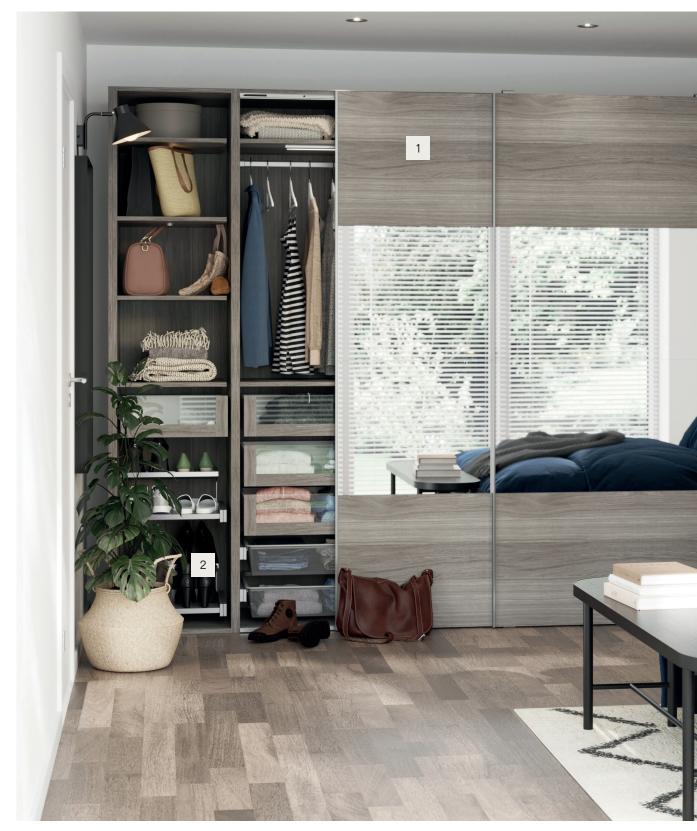

# GoodHome

From waking up to winding down, a calm and neat bedroom keeps your daily routine running smoothly. Enjoy plenty of drawers and cabinets to organise your belongings from day to night.

1. Sliding trouser rack W464 x H52 x D400mm 5059340009216 €35. Additional sizes available, see page 31. 2. Glass-fronted internal drawer W1000 x H170 x D580mm. Inserts not included. White 5036581054953 €81. Additional sizes and finishes available, see page 29.

1. Sliding doors W1500 x H2250mm. Grey oak effect and mirrored 5059340532080 €510. Additional sizes available, see page 34. 2. Sliding shoe rack W464 x H215 x D500mm 5059340009155 €44. Additional sizes available, see page 31. 3. Corner cabinet W300 x H2250 x D580mm. Compatible with cabinets sized W1000 x H2250 x D580mm. Grey oak effect 5059340500140 €134.