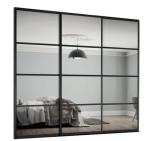

1. Sliding doors W1500 x H2250mm. Grey oak effect and mirrored 5059340532080 €510. Additional sizes available, see page 34. 2. Sliding shoe rack W464 x H215 x D500mm 5059340009155 €44. Additional sizes available, see page 31. 3. Corner cabinet W300 x H2250 x D580mm. Compatible with cabinets sized W1000 x H2250 x D580mm. Grey oak effect 5059340500140 €134.