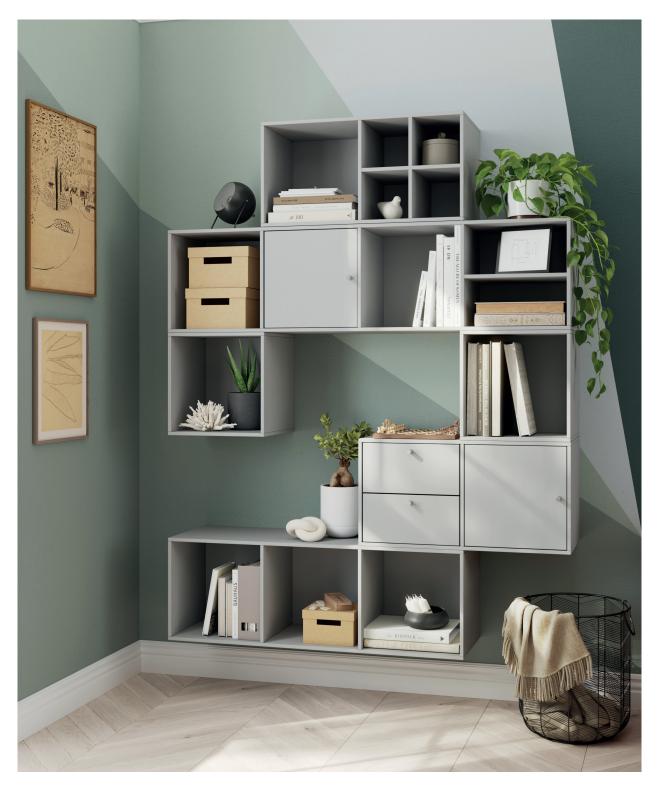

# Atomia modular storage

Create storage that suits your space with our range of Atomia modular furniture. Mix and match shelves, drawers and hanging rails, then complete your look with doors and handles that complement your décor.

# Why choose Atomia?

From a busy home office to a permanent home for shoes and coats, Atomia makes it easy to organise your everyday. Find flexible storage with cabinets to conceal and shelves to display.

# Modular design

Turn awkward corners and unloved areas into spaces that work for you. Atomia's modular design means you can stack and build storage to fit any nook.

Strong and durable

Atomia storage has been thoroughly tested for durability and quality, so you can organise knowing it's sturdy and reliable.