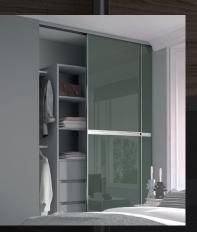

1. Sliding doors W1500 x H2250mm. Grey oak effect and mirrored 5059340532080 €510. Additional sizes available, see page 34. 2. Sliding shoe rack W464 x H215 x D500mm 5059340009155 €44. Additional sizes available, see page 31. 3. Corner cabinet W300 x H2250 x D580mm. Compatible with cabinets sized W1000 x H2250 x D580mm. Grey oak effect 5059340500140 €134.