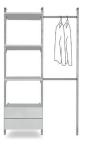

# Atomia modular storage

Create storage that suits your space with our range of Atomia modular furniture. Mix and match shelves, drawers and hanging rails, then complete your look with doors and handles that complement your décor.

# Modular design

Turn awkward corners and unloved areas into spaces that work for you. Atomia's modular design means you can stack and build storage to fit any nook.

Strong and durable

Atomia storage has been thoroughly tested for durability and quality, so you can organise knowing it's sturdy and reliable.

# 2. Add your internal storage

Atomia cabinets come in a variety of depths, widths and heights, so they'll always fit your space. Stack, connect and build exactly what you need. Divide up your storage in a way that suits you. Options include glass-fronted drawers and clever additions like hanging bars and pull-out baskets.