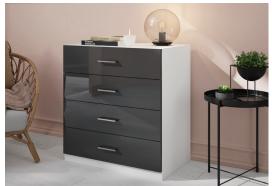

# GoodHome

From waking up to winding down, a calm and neat bedroom keeps your daily routine running smoothly. Enjoy plenty of drawers and cabinets to organise your belongings from day to night.

1. Sliding trouser rack W464 x H52 x D400mm 5059340009216 €35. Additional sizes available, see page 31. 2. Glass-fronted internal drawer W1000 x H170 x D580mm. Inserts not included. White 5036581054953 €81. Additional sizes and finishes available, see page 29.