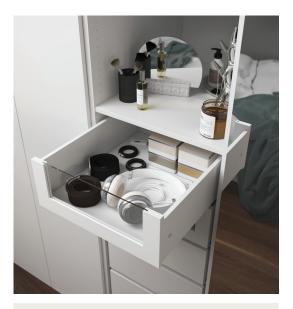

# GoodHome

From waking up to winding down, a calm and neat bedroom keeps your daily routine running smoothly. Enjoy plenty of drawers and cabinets to organise your belongings from day to night.

1. Sliding trouser rack W464 x H52 x D400mm 5059340009216 €35. Additional sizes available, see page 31. 2. Glass-fronted internal drawer W1000 x H170 x D580mm. Inserts not included. White 5036581054953 €81. Additional sizes and finishes available, see page 29.

1. Sliding doors W1500 x H2250mm. Grey oak effect and mirrored 5059340532080 €510. Additional sizes available, see page 34. 2. Sliding shoe rack W464 x H215 x D500mm 5059340009155 €44. Additional sizes available, see page 31. 3. Corner cabinet W300 x H2250 x D580mm. Compatible with cabinets sized W1000 x H2250 x D580mm. Grey oak effect 5059340500140 €134.