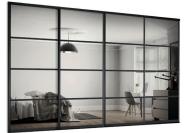

1. Sliding doors W1500 x H2250mm. Grey oak effect and mirrored 5059340532080 €510. Additional sizes available, see page 34. 2. Sliding shoe rack W464 x H215 x D500mm 5059340009155 €44. Additional sizes available, see page 31. 3. Corner cabinet W300 x H2250 x D580mm. Compatible with cabinets sized W1000 x H2250 x D580mm. Grey oak effect 5059340500140 €134.