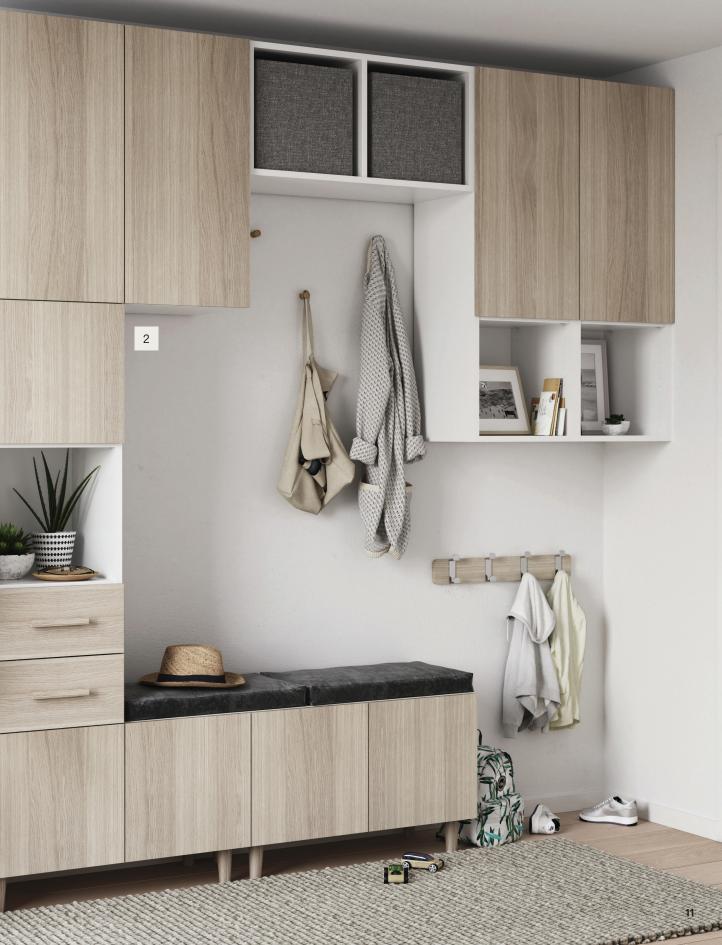

# Be smart with your space

Awkwardly shaped rooms can leave you with unused space and empty corners. But with some clever planning and the right furniture, you can make the most out of your home's quirks.

## Alcoves

Transform alcoves into additional storage with modular shelving, ready to show off your favourite things – or to be tucked behind sleek sliding doors.

Whether you have sloped ceilings or irregular corners, clever modular furniture will put unusual spaces to work. For rooms with high ceilings, make the most of that unused space with tall cabinets and shelving.