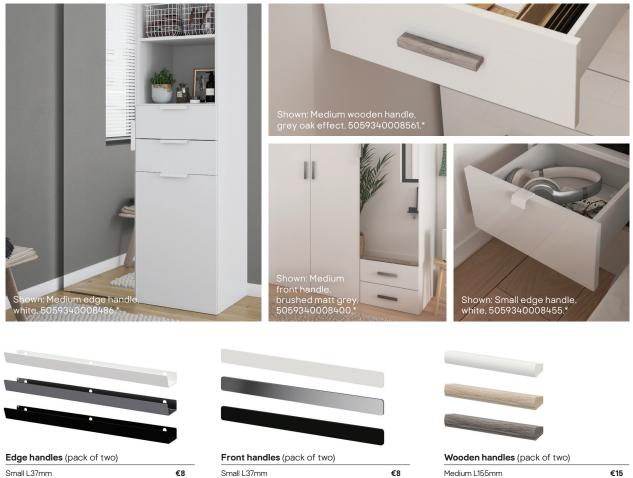

# 4. Find your finishing touches

Complete your furniture with handles and feet that complement the finished design.

See pages 38-39.

See pages 26-27.