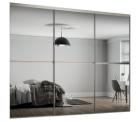

1. Sliding doors W1500 x H2250mm. Grey oak effect and mirrored 5059340532080 €510. Additional sizes available, see page 34. 2. Sliding shoe rack W464 x H215 x D500mm 5059340009155 €44. Additional sizes available, see page 31. 3. Corner cabinet W300 x H2250 x D580mm. Compatible with cabinets sized W1000 x H2250 x D580mm. Grey oak effect 5059340500140 €134.