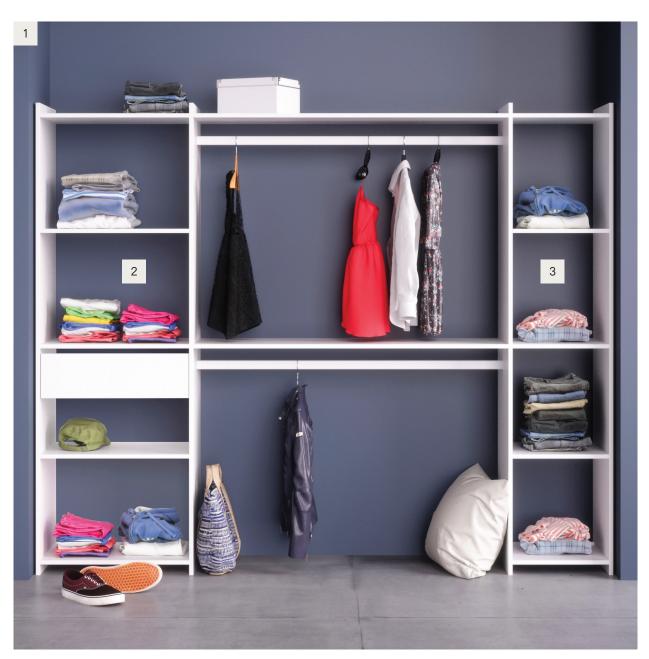

# Atomia modular storage

Create storage that suits your space with our range of Atomia modular furniture. Mix and match shelves, drawers and hanging rails, then complete your look with doors and handles that complement your décor.

# Why choose Atomia?

From a busy home office to a permanent home for shoes and coats, Atomia makes it easy to organise your everyday. Find flexible storage with cabinets to conceal and shelves to display.

# Modular design

Turn awkward corners and unloved areas into spaces that work for you. Atomia's modular design means you can stack and build storage to fit any nook.

Strong and durable

Atomia storage has been thoroughly tested for durability and quality, so you can organise knowing it's sturdy and reliable.