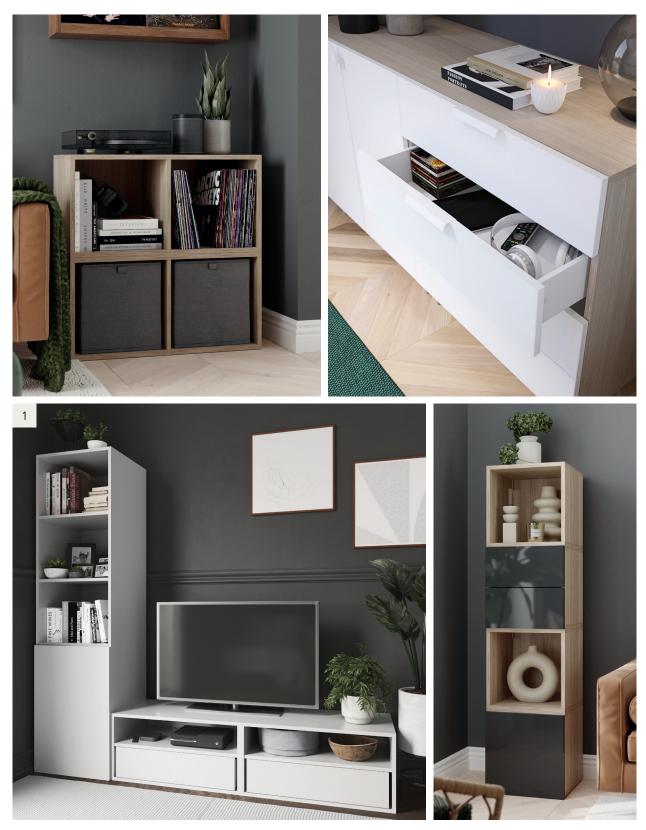

# Why choose Atomia?

From a busy home office to a permanent home for shoes and coats, Atomia makes it easy to organise your everyday. Find flexible storage with cabinets to conceal and shelves to display.

# Modular design

Turn awkward corners and unloved areas into spaces that work for you. Atomia's modular design means you can stack and build storage to fit any nook.

Strong and durable

Atomia storage has been thoroughly tested for durability and quality, so you can organise knowing it's sturdy and reliable.

Smooth and silent

Soft-close doors and drawers create a smooth, highquality finish that keeps unnecessary noise at bay.

Easy to install

Designed to be easy to put together, you can fit your Atomia furniture in the way that suits you.