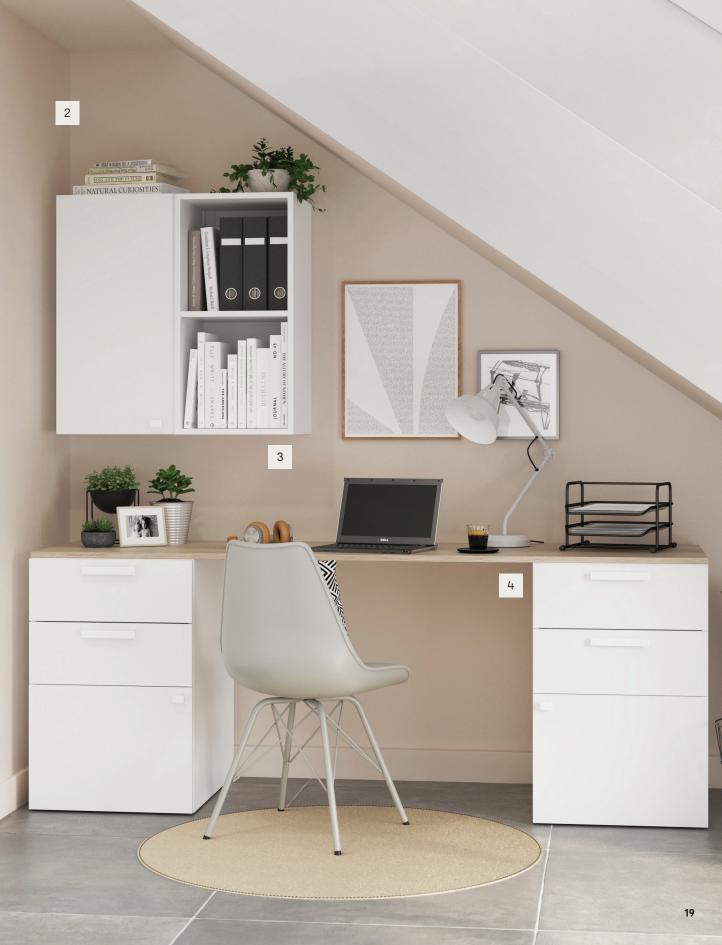

# GoodHome

Whether it's a home office or a hardworking study spot, choose smart and functional storage to create a clutter-free space that's ready for all your best ideas.

1. Wall-mounted rectangular bookcase W2250 x H1125 x D350mm. White 5059340532011 €335. 2. Combination desk and wall unit\* 5059340532134 €650. 3. Wall unit W750 x H750 x D350mm. White 5059340532127 €124. 4. Desk W3000\*\* x H750 x D580mm. White and oak effect 5059340531960 €530.

\*Includes both units. \*\*Includes a 3m worktop that can be cut to size to suit your space.