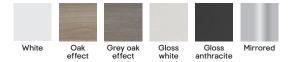

# **Colour options**

Atomia cabinets, shelves and internal drawers are available in three colours. Drawers, fixed doors and sliding doors are available in an extended range of colours and finishes. See page 32 for fixed doors and page 34 for sliding doors.