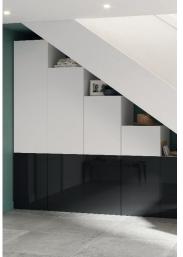

# Be smart with your space

Awkwardly shaped rooms can leave you with unused space and empty corners. But with some clever planning and the right furniture, you can make the most out of your home's quirks.

## Alcoves

Transform alcoves into additional storage with modular shelving, ready to show off your favourite things – or to be tucked behind sleek sliding doors.

Whether you have sloped ceilings or irregular corners, clever modular furniture will put unusual spaces to work. For rooms with high ceilings, make the most of that unused space with tall cabinets and shelving.

# Modular design

Turn awkward corners and unloved areas into spaces that work for you. Atomia's modular design means you can stack and build storage to fit any nook.

Strong and durable

Atomia storage has been thoroughly tested for durability and quality, so you can organise knowing it's sturdy and reliable.