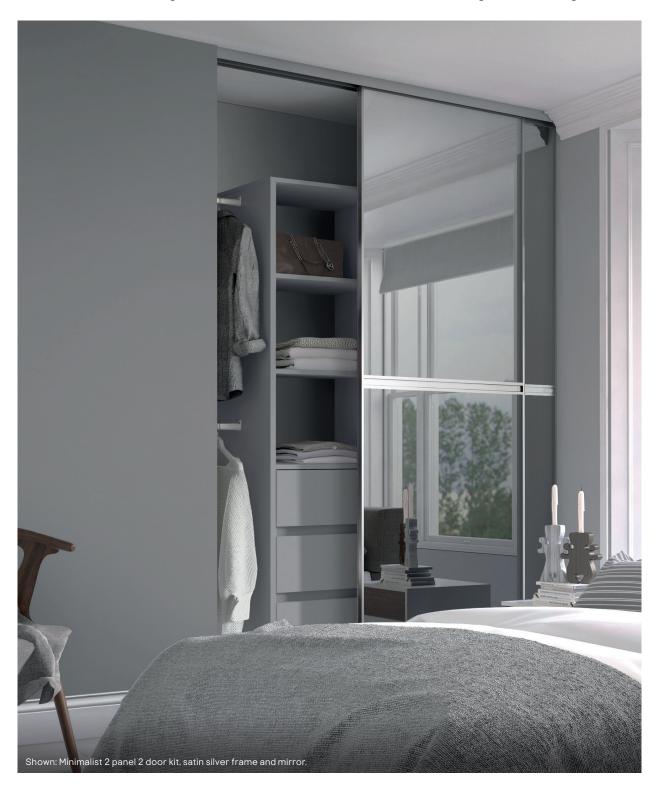

Design       | Size         | Code          | Price |
|--------------|--------------|---------------|-------|
| 0            | 550 - 900mm  | 5055332162754 | €510  |
| Single panel | 901 - 1220mm | 5055332162778 | €570  |
|              | 550 - 900mm  | 5055332171879 | €660  |
| Fineline     | 901 - 1220mm | 5055332171886 | €760  |
|              | 550 - 900mm  | 5055332171879 | €660  |
| 3 panel      | 901 - 1220mm | 5055332171886 | €760  |
|              | 550 - 900mm  | 5055332162761 | €570  |
| 4 panel      | 901 - 1220mm | 5055332162785 | €620  |



Shown: Classic single panel 3 door made-to-measure wardrobe, cashmere and cashmere glass.





### Minimalist sliding wardrobes

With a slim frame and integrated handle, these Minimalist doors create a striking floor-to-ceiling wardrobe.



#### Minimalist wardrobe kits



Available in two, three and four door options, these stylish kits come complete with a colour matched trackset, giving you everything you need to create your perfect wardrobe.

#### **Minimalist features**

- Available with a satin silver frame and glass or mirror panels
- · Fixed sizes to fit an opening height of 2260mm
- Slim 12mm frame
- Integrated handle for effortless control
- See page 67 for accessories to help with awkward spaces
- · See page 67 for colour matched end panels and liners
- · See page 68 for interior storage options.



#### Panel colour options





| 2 panel 2 door kits       |                    |                                                 |      |                                                 |      |