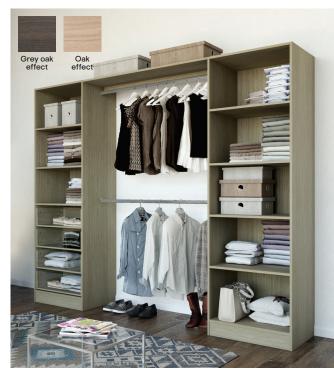

# **Colour options**

Atomia cabinets, shelves and internal drawers are available in three colours. Drawers, fixed doors and sliding doors are available in an extended range of colours and finishes. See page 32 for fixed doors and page 34 for sliding doors.

## Planning your GoodHome Atomia storage

Atomia cabinets form the building blocks of your new storage. Cabinets come in five heights (each one a multiple of 375mm), three depths and four widths.

Once you've measured your space, start by finding the depth that works for you. Then choose the width and height of the cabinets according to what you want to store.

Atomia cabinets can be wall mounted or freestanding, with or without adjustable feet. When adding feet, always remember to include this in any measurements.

#### 3 depths

450mm

580mm

#### 4 widths

375mm

Not available in 375mm height.

500mm

750mm

1000mm

750mm

1125mm