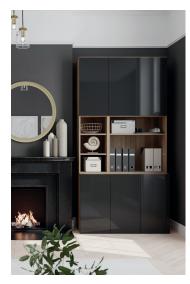

## Alcoves

Transform alcoves into additional storage with modular shelving, ready to show off your favourite things – or to be tucked behind sleek sliding doors.

Whether you have sloped ceilings or irregular corners, clever modular furniture will put unusual spaces to work. For rooms with high ceilings, make the most of that unused space with tall cabinets and shelving.

# Modular design

Turn awkward corners and unloved areas into spaces that work for you. Atomia's modular design means you can stack and build storage to fit any nook.

Strong and durable

Atomia storage has been thoroughly tested for durability and quality, so you can organise knowing it's sturdy and reliable.