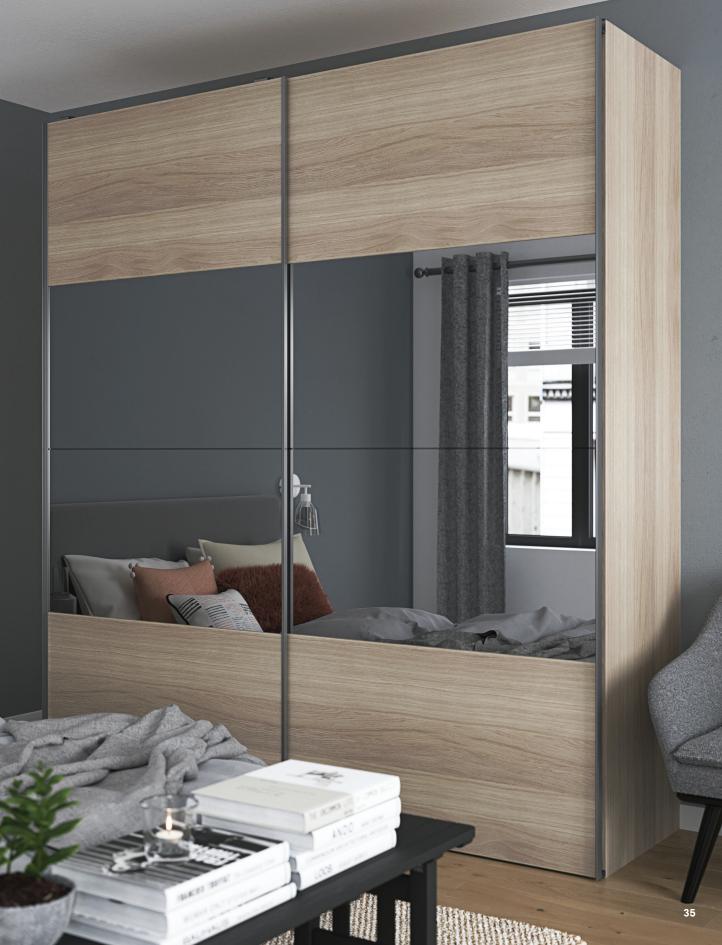

1. Sliding doors W1500 x H2250mm. Grey oak effect and mirrored 5059340532080 €510. Additional sizes available, see page 34. 2. Sliding shoe rack W464 x H215 x D500mm 5059340009155 €44. Additional sizes available, see page 31. 3. Corner cabinet W300 x H2250 x D580mm. Compatible with cabinets sized W1000 x H2250 x D580mm. Grey oak effect 5059340500140 €134.