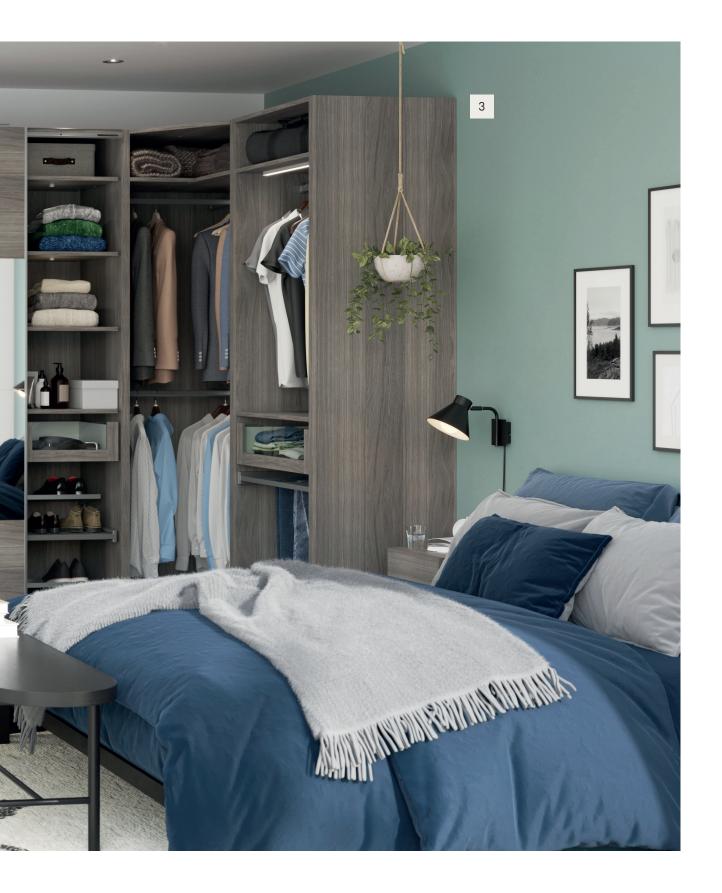

1. Sliding doors W1500 x H2250mm. Grey oak effect and mirrored 5059340532080 €510. Additional sizes available, see page 34. 2. Sliding shoe rack W464 x H215 x D500mm 5059340009155 €44. Additional sizes available, see page 31. 3. Corner cabinet W300 x H2250 x D580mm. Compatible with cabinets sized W1000 x H2250 x D580mm. Grey oak effect 5059340500140 €134.