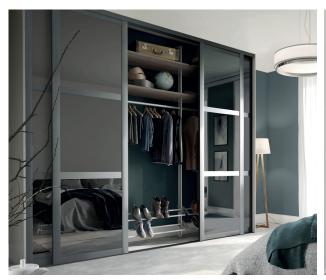

# The best kind of entrance

Create savvy storage to house shoes, coats and any other essentials to make your hallway a little more ordered.

1. Combination hallway storage unit\* Large white and mirrored hallway unit W750 x H2250 x D450mm. Small white hallway unit W750 x H1125 x D450mm 5059340531991 €510. 2. Large hallway storage unit W2250 x H2250 x D350mm. White and oak effect 5059340532004 €800.