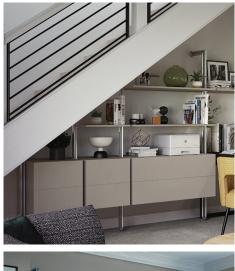

# Be smart with your space

Awkwardly shaped rooms can leave you with unused space and empty corners. But with some clever planning and the right furniture, you can make the most out of your home's quirks.

## Alcoves

Transform alcoves into additional storage with modular shelving, ready to show off your favourite things – or to be tucked behind sleek sliding doors.

Whether you have sloped ceilings or irregular corners, clever modular furniture will put unusual spaces to work. For rooms with high ceilings, make the most of that unused space with tall cabinets and shelving.