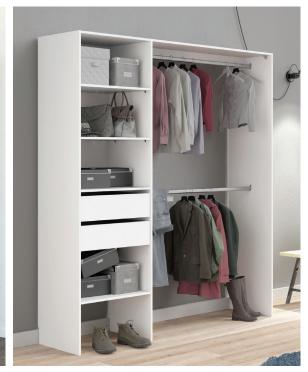

# GoodHome

From waking up to winding down, a calm and neat bedroom keeps your daily routine running smoothly. Enjoy plenty of drawers and cabinets to organise your belongings from day to night.

1. Sliding trouser rack W464 x H52 x D400mm 5059340009216 €35. Additional sizes available, see page 31. 2. Glass-fronted internal drawer W1000 x H170 x D580mm. Inserts not included. White 5036581054953 €81. Additional sizes and finishes available, see page 29.

1. Sliding doors W1500 x H2250mm. Grey oak effect and mirrored 5059340532080 €510. Additional sizes available, see page 34. 2. Sliding shoe rack W464 x H215 x D500mm 5059340009155 €44. Additional sizes available, see page 31. 3. Corner cabinet W300 x H2250 x D580mm. Compatible with cabinets sized W1000 x H2250 x D580mm. Grey oak effect 5059340500140 €134.