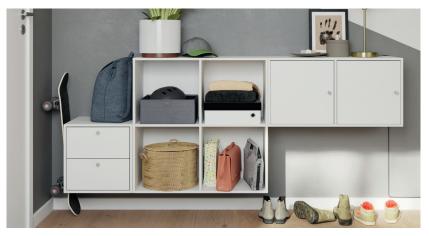

# The best kind of entrance

Create savvy storage to house shoes, coats and any other essentials to make your hallway a little more ordered.

1. Combination hallway storage unit\* Large white and mirrored hallway unit W750 x H2250 x D450mm. Small white hallway unit W750 x H1125 x D450mm 5059340531991 €510. 2. Large hallway storage unit W2250 x H2250 x D350mm. White and oak effect 5059340532004 €800.