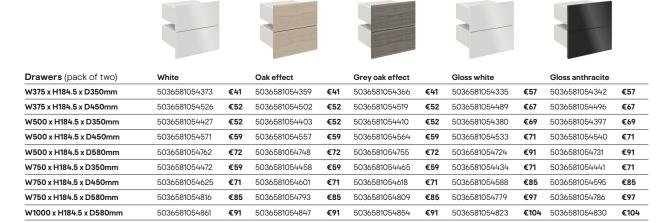

# **Colour options**

Atomia cabinets, shelves and internal drawers are available in three colours. Drawers, fixed doors and sliding doors are available in an extended range of colours and finishes. See page 32 for fixed doors and page 34 for sliding doors.

## Planning your GoodHome Atomia storage

Atomia cabinets form the building blocks of your new storage. Cabinets come in five heights (each one a multiple of 375mm), three depths and four widths.

Once you've measured your space, start by finding the depth that works for you. Then choose the width and height of the cabinets according to what you want to store.

Atomia cabinets can be wall mounted or freestanding, with or without adjustable feet. When adding feet, always remember to include this in any measurements.

#### 3 depths

450mm

580mm

#### 4 widths

375mm

Not available in 375mm height.

500mm

750mm

1000mm

750mm

1125mm