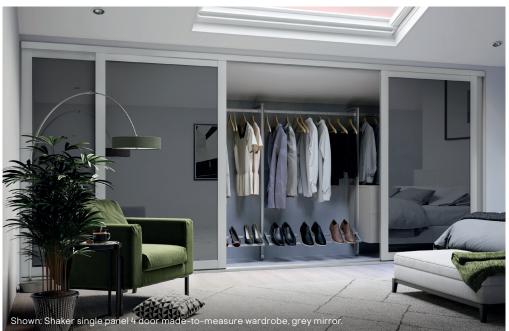

# **Colour options**

Atomia cabinets, shelves and internal drawers are available in three colours. Drawers, fixed doors and sliding doors are available in an extended range of colours and finishes. See page 32 for fixed doors and page 34 for sliding doors.