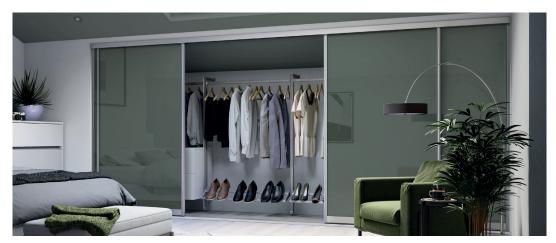

1. Sliding doors W1500 x H2250mm. Grey oak effect and mirrored 5059340532080 €510. Additional sizes available, see page 34. 2. Sliding shoe rack W464 x H215 x D500mm 5059340009155 €44. Additional sizes available, see page 31. 3. Corner cabinet W300 x H2250 x D580mm. Compatible with cabinets sized W1000 x H2250 x D580mm. Grey oak effect 5059340500140 €134.