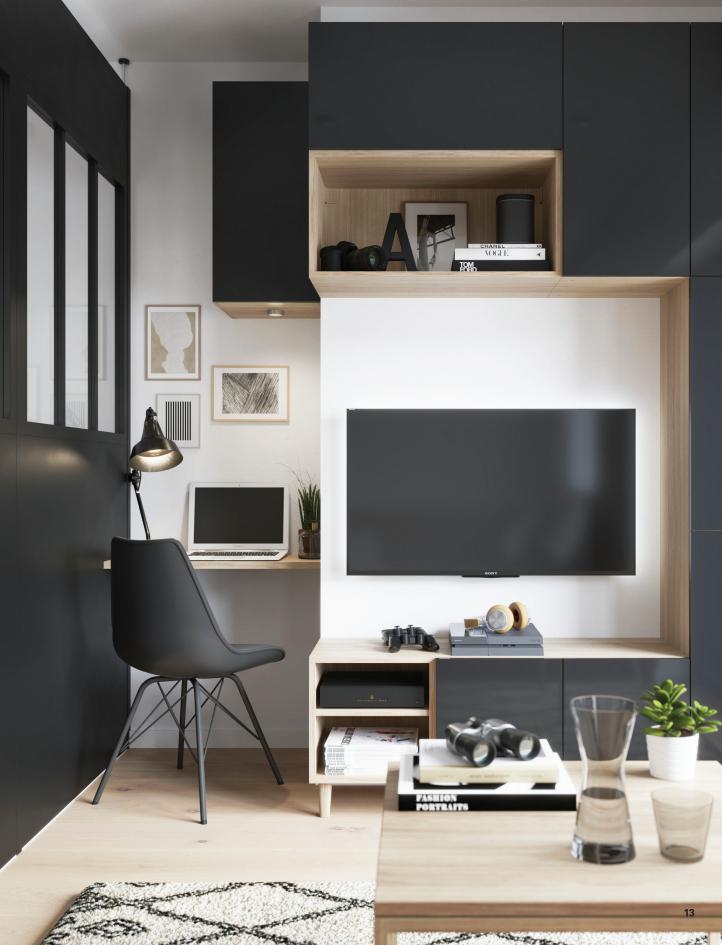

# GoodHome

Whether it's a home office or a hardworking study spot, choose smart and functional storage to create a clutter-free space that's ready for all your best ideas.

1. Wall-mounted rectangular bookcase W2250 x H1125 x D350mm. White 5059340532011 €335. 2. Combination desk and wall unit\* 5059340532134 €650. 3. Wall unit W750 x H750 x D350mm. White 5059340532127 €124. 4. Desk W3000\*\* x H750 x D580mm. White and oak effect 5059340531960 €530.