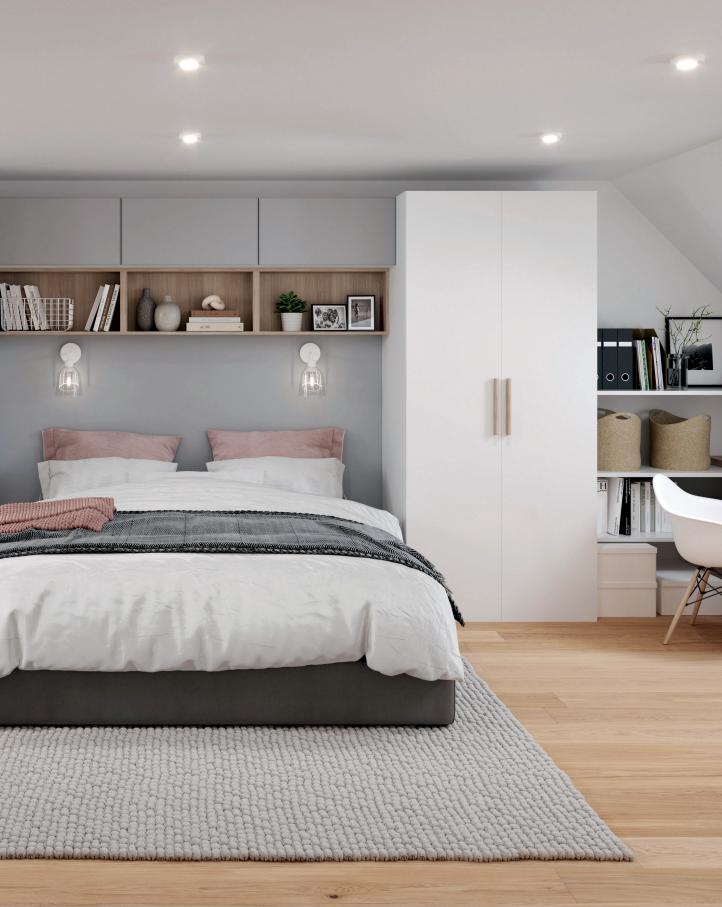

# GoodHome

From waking up to winding down, a calm and neat bedroom keeps your daily routine running smoothly. Enjoy plenty of drawers and cabinets to organise your belongings from day to night.

1. Sliding trouser rack W464 x H52 x D400mm 5059340009216 €35. Additional sizes available, see page 31. 2. Glass-fronted internal drawer W1000 x H170 x D580mm. Inserts not included. White 5036581054953 €81. Additional sizes and finishes available, see page 29.

1. Sliding doors W1500 x H2250mm. Grey oak effect and mirrored 5059340532080 €510. Additional sizes available, see page 34. 2. Sliding shoe rack W464 x H215 x D500mm 5059340009155 €44. Additional sizes available, see page 31. 3. Corner cabinet W300 x H2250 x D580mm. Compatible with cabinets sized W1000 x H2250 x D580mm. Grey oak effect 5059340500140 €134.