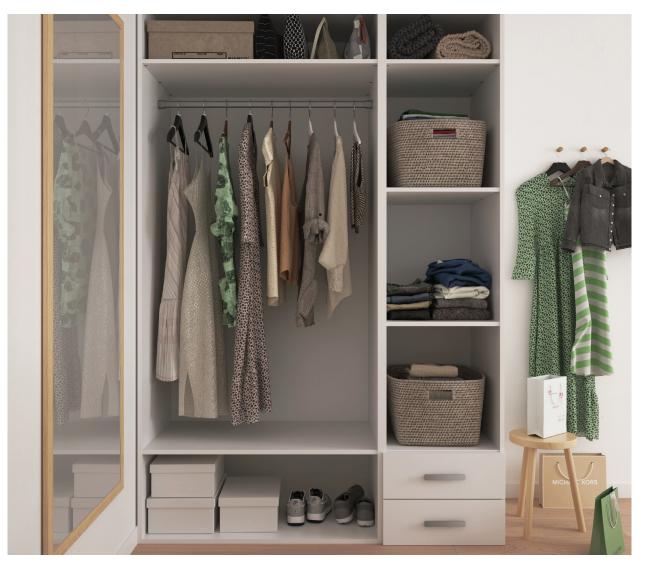

# Why choose Atomia?

From a busy home office to a permanent home for shoes and coats, Atomia makes it easy to organise your everyday. Find flexible storage with cabinets to conceal and shelves to display.

# Modular design

Turn awkward corners and unloved areas into spaces that work for you. Atomia's modular design means you can stack and build storage to fit any nook.

Strong and durable

Atomia storage has been thoroughly tested for durability and quality, so you can organise knowing it's sturdy and reliable.

Smooth and silent

Soft-close doors and drawers create a smooth, highquality finish that keeps unnecessary noise at bay.

Easy to install

Designed to be easy to put together, you can fit your Atomia furniture in the way that suits you.