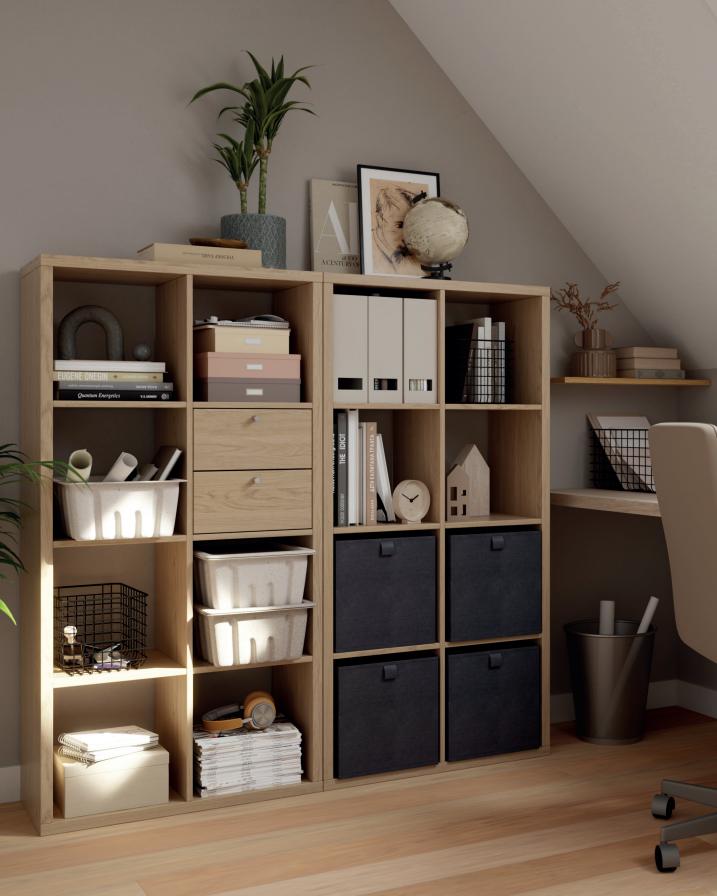

# Atomia modular storage

Create storage that suits your space with our range of Atomia modular furniture. Mix and match shelves, drawers and hanging rails, then complete your look with doors and handles that complement your décor.

# Why choose Atomia?

From a busy home office to a permanent home for shoes and coats, Atomia makes it easy to organise your everyday. Find flexible storage with cabinets to conceal and shelves to display.

# Modular design

Turn awkward corners and unloved areas into spaces that work for you. Atomia's modular design means you can stack and build storage to fit any nook.

Strong and durable

Atomia storage has been thoroughly tested for durability and quality, so you can organise knowing it's sturdy and reliable.

Smooth and silent

Soft-close doors and drawers create a smooth, highquality finish that keeps unnecessary noise at bay.

Easy to install

Designed to be easy to put together, you can fit your Atomia furniture in the way that suits you.