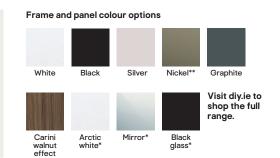

# **Colour options**

Atomia cabinets, shelves and internal drawers are available in three colours. Drawers, fixed doors and sliding doors are available in an extended range of colours and finishes. See page 32 for fixed doors and page 34 for sliding doors.