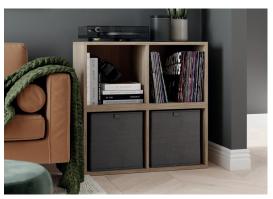

# Reclaim the living room

Make a space in your living room to clear away toys, store your laptop and keep essentials in order.

Bookcase W1000 x H1875 x D450mm. Oak effect 5059340532066 €258.

1. Combination TV unit and tall storage unit\* TV unit W1500 x H375 x D450mm. Tall storage unit W500 x H1875 x D450mm. White 5059340532110 €472.