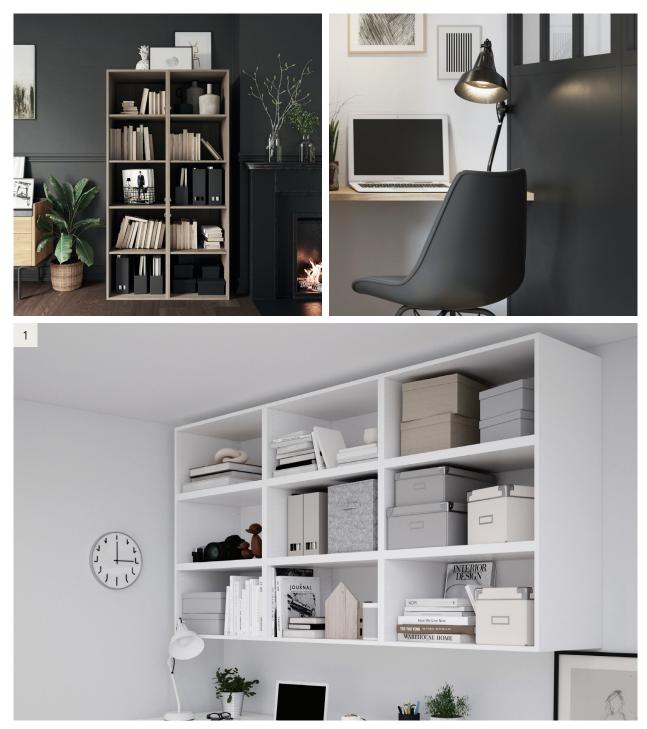

# GoodHome

Whether it's a home office or a hardworking study spot, choose smart and functional storage to create a clutter-free space that's ready for all your best ideas.

1. Wall-mounted rectangular bookcase W2250 x H1125 x D350mm. White 5059340532011 €335. 2. Combination desk and wall unit\* 5059340532134 €650. 3. Wall unit W750 x H750 x D350mm. White 5059340532127 €124. 4. Desk W3000\*\* x H750 x D580mm. White and oak effect 5059340531960 €530.

\*Includes both units. \*\*Includes a 3m worktop that can be cut to size to suit your space.