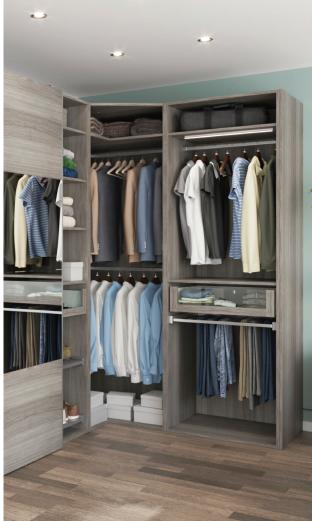

# Atomia modular storage

Create storage that suits your space with our range of Atomia modular furniture. Mix and match shelves, drawers and hanging rails, then complete your look with doors and handles that complement your décor.

# Why choose Atomia?

From a busy home office to a permanent home for shoes and coats, Atomia makes it easy to organise your everyday. Find flexible storage with cabinets to conceal and shelves to display.

# Modular design

Turn awkward corners and unloved areas into spaces that work for you. Atomia's modular design means you can stack and build storage to fit any nook.

Strong and durable

Atomia storage has been thoroughly tested for durability and quality, so you can organise knowing it's sturdy and reliable.

Smooth and silent

Soft-close doors and drawers create a smooth, highquality finish that keeps unnecessary noise at bay.

Easy to install

Designed to be easy to put together, you can fit your Atomia furniture in the way that suits you.