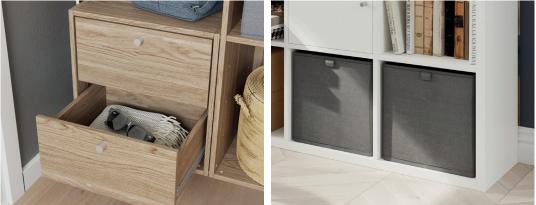

# 2. Add your internal storage

Atomia cabinets come in a variety of depths, widths and heights, so they'll always fit your space. Stack, connect and build exactly what you need. Divide up your storage in a way that suits you. Options include glass-fronted drawers and clever additions like hanging bars and pull-out baskets.