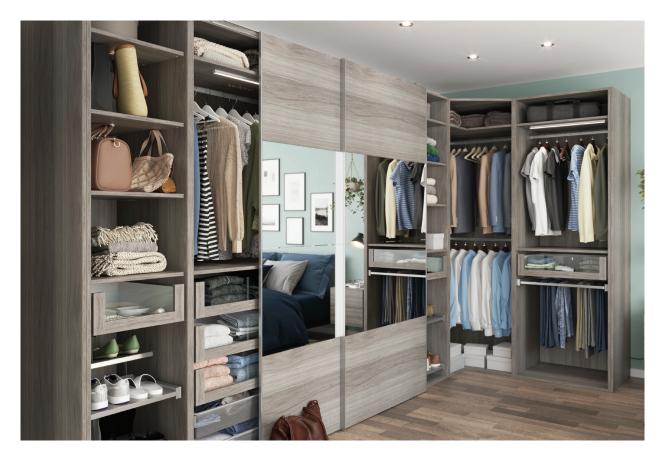

# Atomia modular storage

Create storage that suits your space with our range of Atomia modular furniture. Mix and match shelves, drawers and hanging rails, then complete your look with doors and handles that complement your décor.

# Why choose Atomia?

From a busy home office to a permanent home for shoes and coats, Atomia makes it easy to organise your everyday. Find flexible storage with cabinets to conceal and shelves to display.

# Modular design

Turn awkward corners and unloved areas into spaces that work for you. Atomia's modular design means you can stack and build storage to fit any nook.

Strong and durable

Atomia storage has been thoroughly tested for durability and quality, so you can organise knowing it's sturdy and reliable.

Smooth and silent

Soft-close doors and drawers create a smooth, highquality finish that keeps unnecessary noise at bay.

Easy to install

Designed to be easy to put together, you can fit your Atomia furniture in the way that suits you.