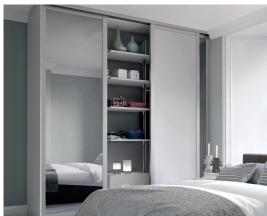

1. Sliding doors W1500 x H2250mm. Grey oak effect and mirrored 5059340532080 €510. Additional sizes available, see page 34. 2. Sliding shoe rack W464 x H215 x D500mm 5059340009155 €44. Additional sizes available, see page 31. 3. Corner cabinet W300 x H2250 x D580mm. Compatible with cabinets sized W1000 x H2250 x D580mm. Grey oak effect 5059340500140 €134.

# **Colour options**

Atomia cabinets, shelves and internal drawers are available in three colours. Drawers, fixed doors and sliding doors are available in an extended range of colours and finishes. See page 32 for fixed doors and page 34 for sliding doors.