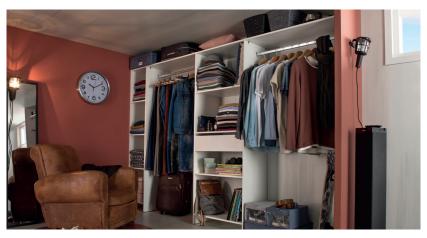

# Be smart with your space

Awkwardly shaped rooms can leave you with unused space and empty corners. But with some clever planning and the right furniture, you can make the most out of your home's quirks.

## Alcoves

Transform alcoves into additional storage with modular shelving, ready to show off your favourite things – or to be tucked behind sleek sliding doors.

Whether you have sloped ceilings or irregular corners, clever modular furniture will put unusual spaces to work. For rooms with high ceilings, make the most of that unused space with tall cabinets and shelving.

Floor to ceiling

#### Measure up

Measure the length, width and height of your room, marking any doors, obstacles and pipework.

When you're ready to start designing, book a free planning appointment at **diy.ie/customer-support/** planning-appointment