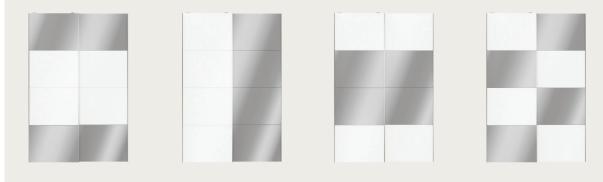

1. Sliding doors W1500 x H2250mm. Grey oak effect and mirrored 5059340532080 €510. Additional sizes available, see page 34. 2. Sliding shoe rack W464 x H215 x D500mm 5059340009155 €44. Additional sizes available, see page 31. 3. Corner cabinet W300 x H2250 x D580mm. Compatible with cabinets sized W1000 x H2250 x D580mm. Grey oak effect 5059340500140 €134.

# **Colour options**

Atomia cabinets, shelves and internal drawers are available in three colours. Drawers, fixed doors and sliding doors are available in an extended range of colours and finishes. See page 32 for fixed doors and page 34 for sliding doors.