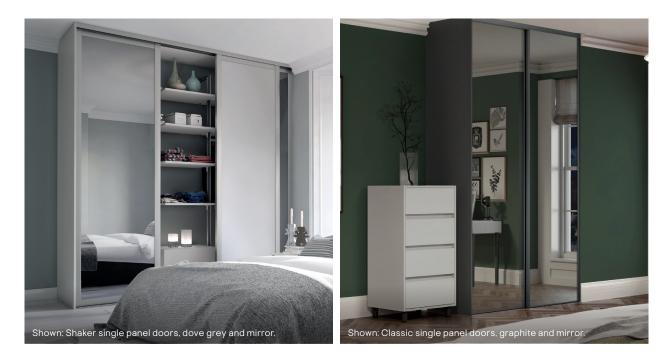

1. Sliding doors W1500 x H2250mm. Grey oak effect and mirrored 5059340532080 €510. Additional sizes available, see page 34. 2. Sliding shoe rack W464 x H215 x D500mm 5059340009155 €44. Additional sizes available, see page 31. 3. Corner cabinet W300 x H2250 x D580mm. Compatible with cabinets sized W1000 x H2250 x D580mm. Grey oak effect 5059340500140 €134.