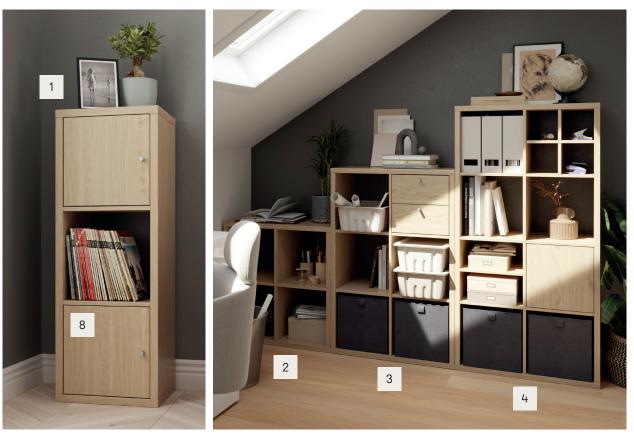

# Atomia modular storage

Create storage that suits your space with our range of Atomia modular furniture. Mix and match shelves, drawers and hanging rails, then complete your look with doors and handles that complement your décor.

# Why choose Atomia?

From a busy home office to a permanent home for shoes and coats, Atomia makes it easy to organise your everyday. Find flexible storage with cabinets to conceal and shelves to display.

# Modular design

Turn awkward corners and unloved areas into spaces that work for you. Atomia's modular design means you can stack and build storage to fit any nook.

Strong and durable

Atomia storage has been thoroughly tested for durability and quality, so you can organise knowing it's sturdy and reliable.