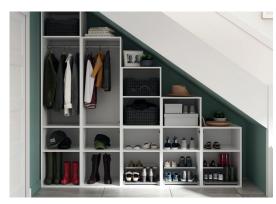

# The best kind of entrance

Create savvy storage to house shoes, coats and any other essentials to make your hallway a little more ordered.

1. Combination hallway storage unit\* Large white and mirrored hallway unit W750 x H2250 x D450mm. Small white hallway unit W750 x H1125 x D450mm 5059340531991 €510. 2. Large hallway storage unit W2250 x H2250 x D350mm. White and oak effect 5059340532004 €800.