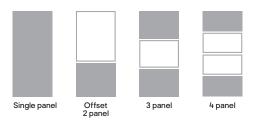

## Planning your GoodHome Atomia storage

Atomia cabinets form the building blocks of your new storage. Cabinets come in five heights (each one a multiple of 375mm), three depths and four widths.

Once you've measured your space, start by finding the depth that works for you. Then choose the width and height of the cabinets according to what you want to store.

Atomia cabinets can be wall mounted or freestanding, with or without adjustable feet. When adding feet, always remember to include this in any measurements.