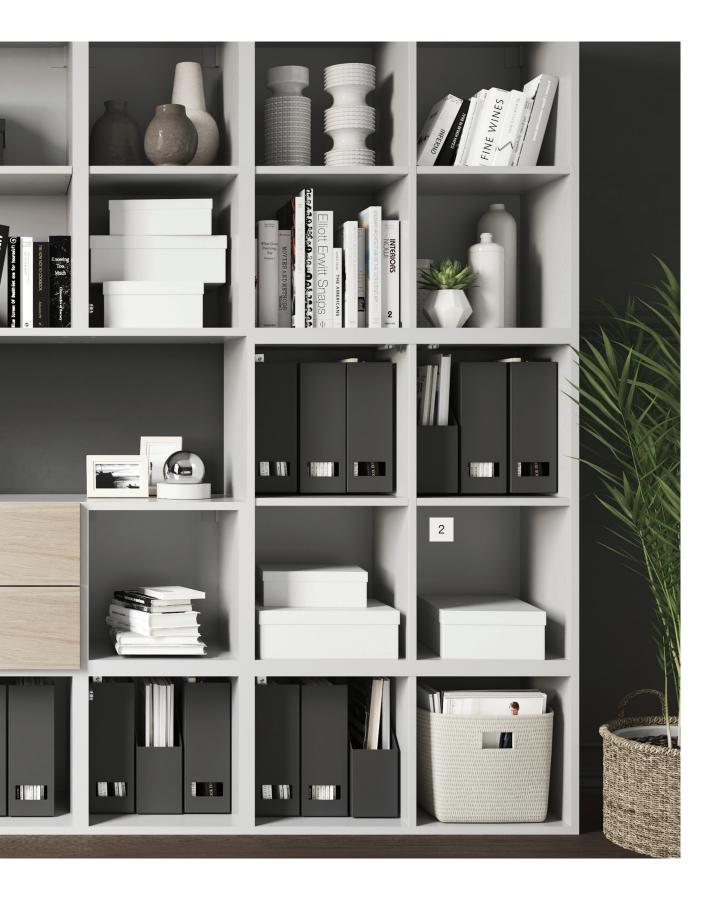

# 2. Add your internal storage

Atomia cabinets come in a variety of depths, widths and heights, so they'll always fit your space. Stack, connect and build exactly what you need. Divide up your storage in a way that suits you. Options include glass-fronted drawers and clever additions like hanging bars and pull-out baskets.

# **Colour options**

Atomia cabinets, shelves and internal drawers are available in three colours. Drawers, fixed doors and sliding doors are available in an extended range of colours and finishes. See page 32 for fixed doors and page 34 for sliding doors.