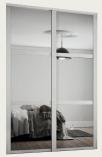

1. Sliding doors W1500 x H2250mm. Grey oak effect and mirrored 5059340532080 €510. Additional sizes available, see page 34. 2. Sliding shoe rack W464 x H215 x D500mm 5059340009155 €44. Additional sizes available, see page 31. 3. Corner cabinet W300 x H2250 x D580mm. Compatible with cabinets sized W1000 x H2250 x D580mm. Grey oak effect 5059340500140 €134.