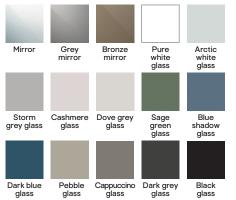

# **Colour options**

Atomia cabinets, shelves and internal drawers are available in three colours. Drawers, fixed doors and sliding doors are available in an extended range of colours and finishes. See page 32 for fixed doors and page 34 for sliding doors.