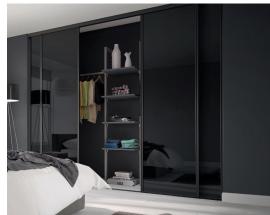

1. Sliding doors W1500 x H2250mm. Grey oak effect and mirrored 5059340532080 €510. Additional sizes available, see page 34. 2. Sliding shoe rack W464 x H215 x D500mm 5059340009155 €44. Additional sizes available, see page 31. 3. Corner cabinet W300 x H2250 x D580mm. Compatible with cabinets sized W1000 x H2250 x D580mm. Grey oak effect 5059340500140 €134.

# **Colour options**

Atomia cabinets, shelves and internal drawers are available in three colours. Drawers, fixed doors and sliding doors are available in an extended range of colours and finishes. See page 32 for fixed doors and page 34 for sliding doors.