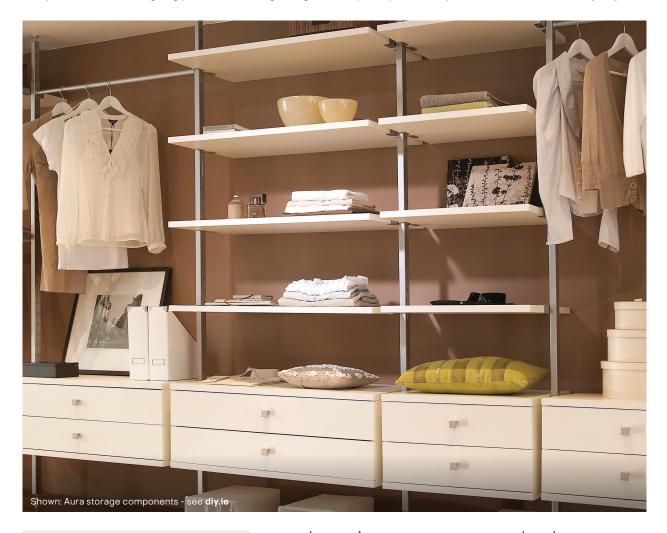

# Atomia modular storage

Create storage that suits your space with our range of Atomia modular furniture. Mix and match shelves, drawers and hanging rails, then complete your look with doors and handles that complement your décor.

# Why choose Atomia?

From a busy home office to a permanent home for shoes and coats, Atomia makes it easy to organise your everyday. Find flexible storage with cabinets to conceal and shelves to display.

# Modular design

Turn awkward corners and unloved areas into spaces that work for you. Atomia's modular design means you can stack and build storage to fit any nook.

Strong and durable

Atomia storage has been thoroughly tested for durability and quality, so you can organise knowing it's sturdy and reliable.

Smooth and silent

Soft-close doors and drawers create a smooth, highquality finish that keeps unnecessary noise at bay.

Easy to install

Designed to be easy to put together, you can fit your Atomia furniture in the way that suits you.