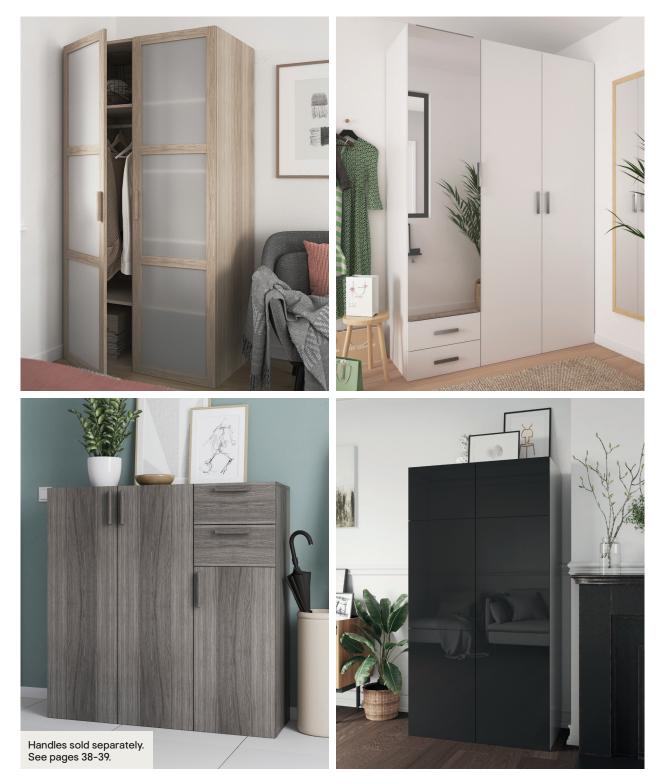

# Find your dream furniture

Whether you're designing a new bedroom or just looking to refresh your living room, this guide has everything you need to create your dream space. Explore a range of furniture and storage options, then customise your space with the perfect finishing touches.

# Atomia modular storage

Create storage that suits your space with our range of Atomia modular furniture. Mix and match shelves, drawers and hanging rails, then complete your look with doors and handles that complement your décor.