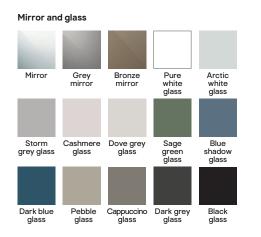

# **Colour options**

Atomia cabinets, shelves and internal drawers are available in three colours. Drawers, fixed doors and sliding doors are available in an extended range of colours and finishes. See page 32 for fixed doors and page 34 for sliding doors.