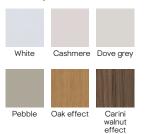

# **Colour options**

Atomia cabinets, shelves and internal drawers are available in three colours. Drawers, fixed doors and sliding doors are available in an extended range of colours and finishes. See page 32 for fixed doors and page 34 for sliding doors.