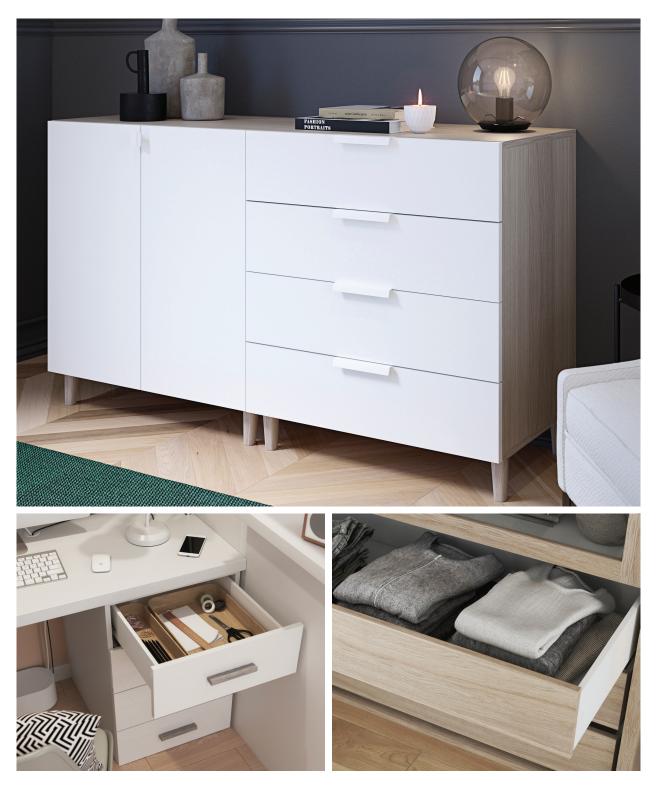

# GoodHome

From waking up to winding down, a calm and neat bedroom keeps your daily routine running smoothly. Enjoy plenty of drawers and cabinets to organise your belongings from day to night.

1. Sliding trouser rack W464 x H52 x D400mm 5059340009216 €35. Additional sizes available, see page 31. 2. Glass-fronted internal drawer W1000 x H170 x D580mm. Inserts not included. White 5036581054953 €81. Additional sizes and finishes available, see page 29.