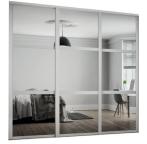

1. Sliding doors W1500 x H2250mm. Grey oak effect and mirrored 5059340532080 €510. Additional sizes available, see page 34. 2. Sliding shoe rack W464 x H215 x D500mm 5059340009155 €44. Additional sizes available, see page 31. 3. Corner cabinet W300 x H2250 x D580mm. Compatible with cabinets sized W1000 x H2250 x D580mm. Grey oak effect 5059340500140 €134.