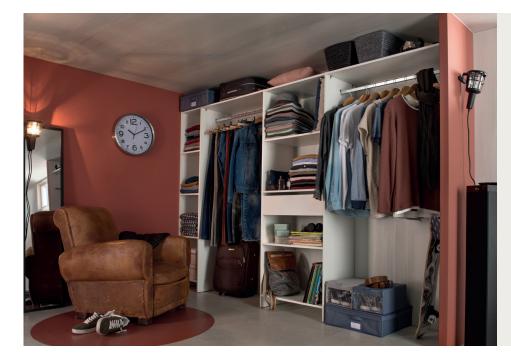

# Be smart with your space

Awkwardly shaped rooms can leave you with unused space and empty corners. But with some clever planning and the right furniture, you can make the most out of your home's quirks.

## Alcoves

Transform alcoves into additional storage with modular shelving, ready to show off your favourite things – or to be tucked behind sleek sliding doors.

Whether you have sloped ceilings or irregular corners, clever modular furniture will put unusual spaces to work. For rooms with high ceilings, make the most of that unused space with tall cabinets and shelving.

#### Measure up

Measure the length, width and height of your room, marking any doors, obstacles and pipework.

When you're ready to start designing, book a free planning appointment at **diy.ie/customer-support/** planning-appointment