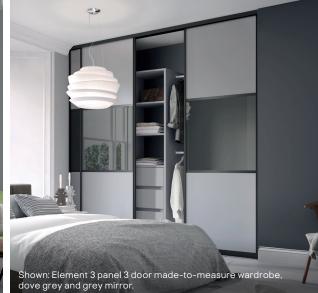

#### Panel and wood effect



Pebble Oak effect Frame

Matt silver Matt black

#### Choose your size



#### How to order

walnut

effect

Order your made-to-measure wardrobe doors at **diy.ie** or ask in store.

| Design         | Size         | Code          | Price |
|----------------|--------------|---------------|-------|
| 0              | 550 - 900mm  | 5055332170384 | €860  |
| Single panel   | 901 - 1200mm | 5055332170421 | €960  |
|                | 550 - 900mm  | 5055332170391 | €930  |
| Offset 2 panel | 901 - 1200mm | 5055332170438 | €1050 |
|                | 550 - 900mm  | 5055332170407 | €1000 |
| 3 panel        | 901 - 1200mm | 5055332170445 | €1100 |
| 4 panel        | 550 - 900mm  | 5055332170414 | €990  |
|                | 901 - 1200mm | 5055332170452 | €1100 |







#### Made-to-measure triple-track systems

Create more access inside your wardrobe with a triple track system, available exclusively on our made-to-measure Minimalist and Element wardrobes.



#### **Triple-track system explained**

With the triple-track system, your doors slide from right to left in one swift motion, opening up more of your wardrobe and making it easier to access those hard-to-reach places. Order your made-to-measure triple trackset at **diy.ie** or ask in store.







#### **Fitting accessories**

If ceilings are too high, or rooms too wide, then our fitting accessories will help build the ideal opening needed for your sliding wardrobe.

#### Sliding door wardrobes explained







Wall to wall

Wall to end panel

End panel to end panel





#### End panels and line