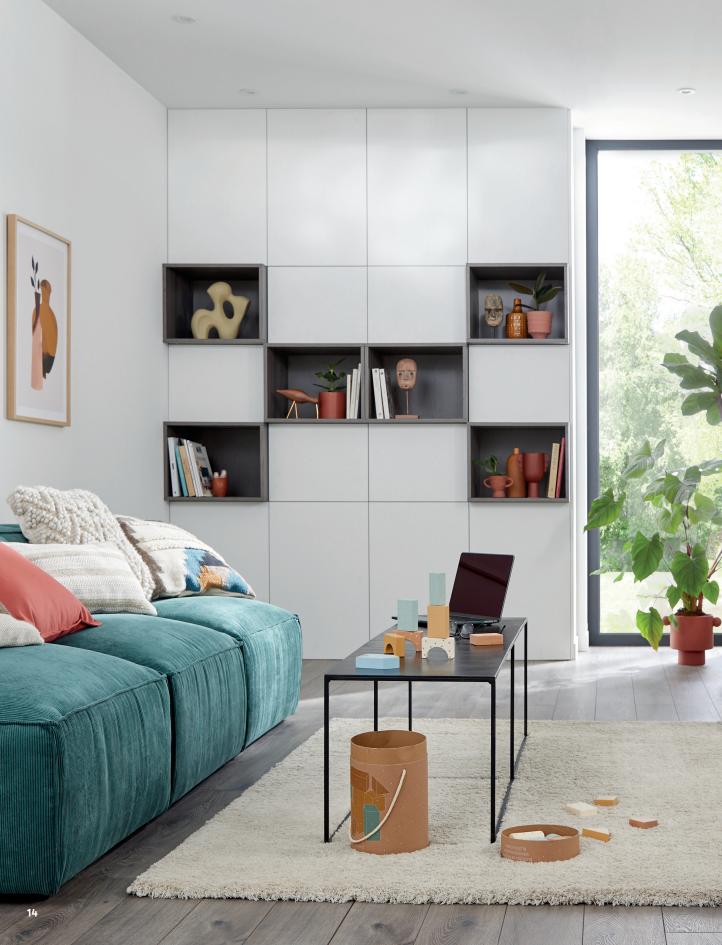

# Be smart with your space

Awkwardly shaped rooms can leave you with unused space and empty corners. But with some clever planning and the right furniture, you can make the most out of your home's quirks.

## Alcoves

Transform alcoves into additional storage with modular shelving, ready to show off your favourite things – or to be tucked behind sleek sliding doors.

Whether you have sloped ceilings or irregular corners, clever modular furniture will put unusual spaces to work. For rooms with high ceilings, make the most of that unused space with tall cabinets and shelving.

# Reclaim the living room

Make a space in your living room to clear away toys, store your laptop and keep essentials in order.

Bookcase W1000 x H1875 x D450mm. Oak effect 5059340532066 €258.

1. Combination TV unit and tall storage unit\* TV unit W1500 x H375 x D450mm. Tall storage unit W500 x H1875 x D450mm. White 5059340532110 €472.