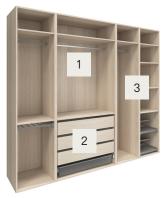

# 2. Add your internal storage

Atomia cabinets come in a variety of depths, widths and heights, so they'll always fit your space. Stack, connect and build exactly what you need. Divide up your storage in a way that suits you. Options include glass-fronted drawers and clever additions like hanging bars and pull-out baskets.

See pages 28-31.