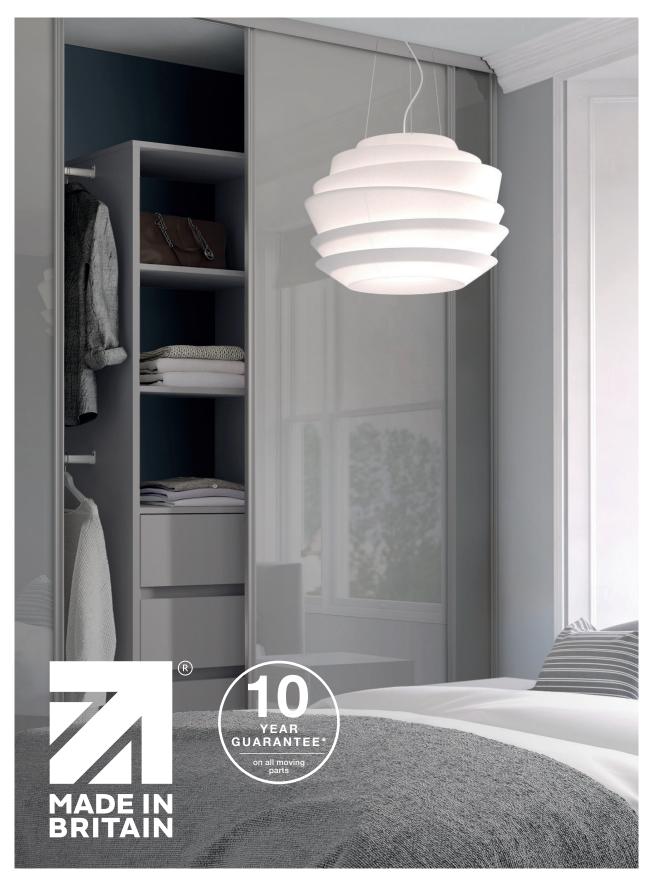

1. Sliding doors W1500 x H2250mm. Grey oak effect and mirrored 5059340532080 €510. Additional sizes available, see page 34. 2. Sliding shoe rack W464 x H215 x D500mm 5059340009155 €44. Additional sizes available, see page 31. 3. Corner cabinet W300 x H2250 x D580mm. Compatible with cabinets sized W1000 x H2250 x D580mm. Grey oak effect 5059340500140 €134.