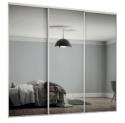

1. Sliding doors W1500 x H2250mm. Grey oak effect and mirrored 5059340532080 €510. Additional sizes available, see page 34. 2. Sliding shoe rack W464 x H215 x D500mm 5059340009155 €44. Additional sizes available, see page 31. 3. Corner cabinet W300 x H2250 x D580mm. Compatible with cabinets sized W1000 x H2250 x D580mm. Grey oak effect 5059340500140 €134.