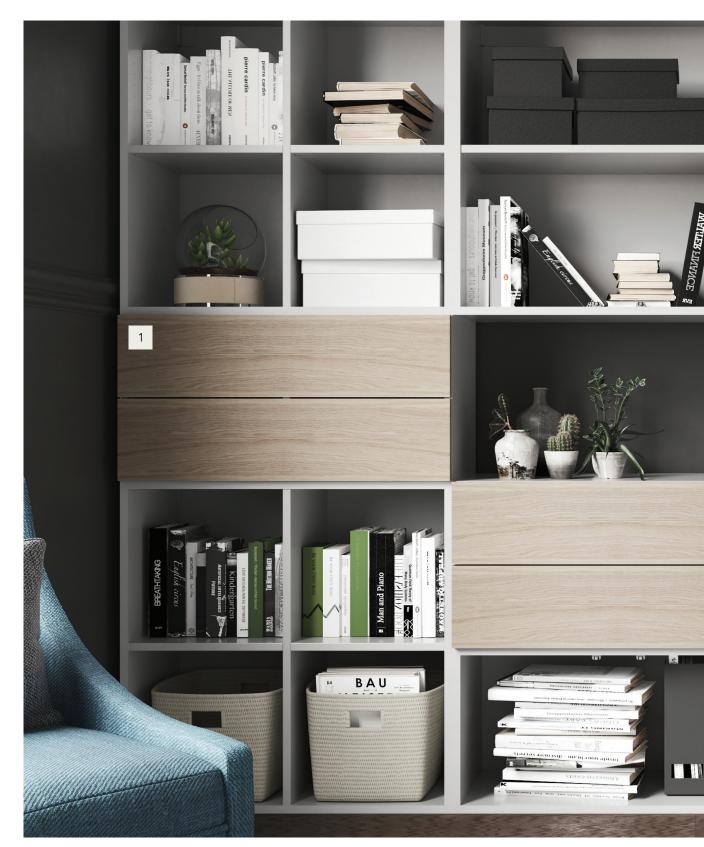

# 2. Add your internal storage

Atomia cabinets come in a variety of depths, widths and heights, so they'll always fit your space. Stack, connect and build exactly what you need. Divide up your storage in a way that suits you. Options include glass-fronted drawers and clever additions like hanging bars and pull-out baskets.

# **Colour options**

Atomia cabinets, shelves and internal drawers are available in three colours. Drawers, fixed doors and sliding doors are available in an extended range of colours and finishes. See page 32 for fixed doors and page 34 for sliding doors.