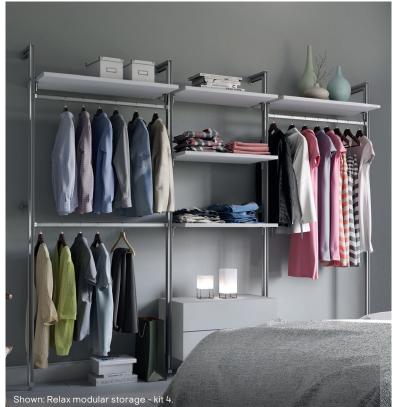

# Be smart with your space

Awkwardly shaped rooms can leave you with unused space and empty corners. But with some clever planning and the right furniture, you can make the most out of your home's quirks.

## Alcoves

Transform alcoves into additional storage with modular shelving, ready to show off your favourite things – or to be tucked behind sleek sliding doors.

Whether you have sloped ceilings or irregular corners, clever modular furniture will put unusual spaces to work. For rooms with high ceilings, make the most of that unused space with tall cabinets and shelving.

# Modular design

Turn awkward corners and unloved areas into spaces that work for you. Atomia's modular design means you can stack and build storage to fit any nook.

Strong and durable

Atomia storage has been thoroughly tested for durability and quality, so you can organise knowing it's sturdy and reliable.