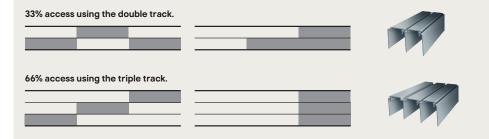

70391 | €930  |
| Offset 2 panel | 901 - 1200mm | 5055332170438 | €1050 |
|                | 550 - 900mm  | 5055332170407 | €1000 |
| 3 panel        | 901 - 1200mm | 5055332170445 | €1100 |
| 4 panel        | 550 - 900mm  | 5055332170414 | €990  |
|                | 901 - 1200mm | 5055332170452 | €1100 |







#### Made-to-measure triple-track systems

Create more access inside your wardrobe with a triple track system, available exclusively on our made-to-measure Minimalist and Element wardrobes.



#### **Triple-track system explained**

With the triple-track system, your doors slide from right to left in one swift motion, opening up more of your wardrobe and making it easier to access those hard-to-reach places. Order your made-to-measure triple trackset at **diy.ie** or ask in store.







#### **Fitting accessories**

If ceilings are too high, or rooms too wide, then our fitting accessories will help build the ideal opening needed for your sliding wardrobe.

#### Sliding door wardrobes explained







Wall to wall

Wall to end panel

End panel to end panel





#### End panels and liners



#### 1. End panels

Large sections of panel, used to finish off a wardrobe when building up to doors or windows in the room. Choose a finish to match your doors.



#### 2. Liners

Liners create a frame around your wardrobe, squaring off any imperfections in your walls, floor and ceiling. Choose a finish to match your doors.



#### **Colour options**



#### **End panels and liners**

Our colour matched end panels and liners can be fitted to your storage space to create a neatly