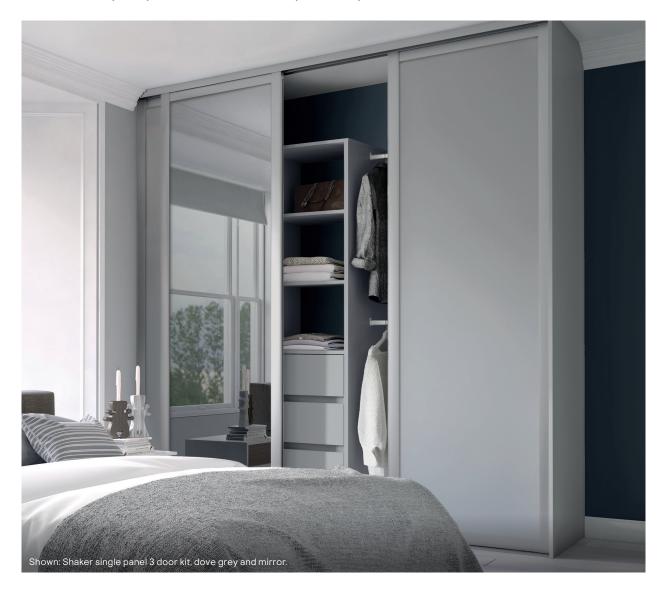

# **Colour options**

Atomia cabinets, shelves and internal drawers are available in three colours. Drawers, fixed doors and sliding doors are available in an extended range of colours and finishes. See page 32 for fixed doors and page 34 for sliding doors.