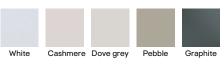

# **Colour options**

Atomia cabinets, shelves and internal drawers are available in three colours. Drawers, fixed doors and sliding doors are available in an extended range of colours and finishes. See page 32 for fixed doors and page 34 for sliding doors.