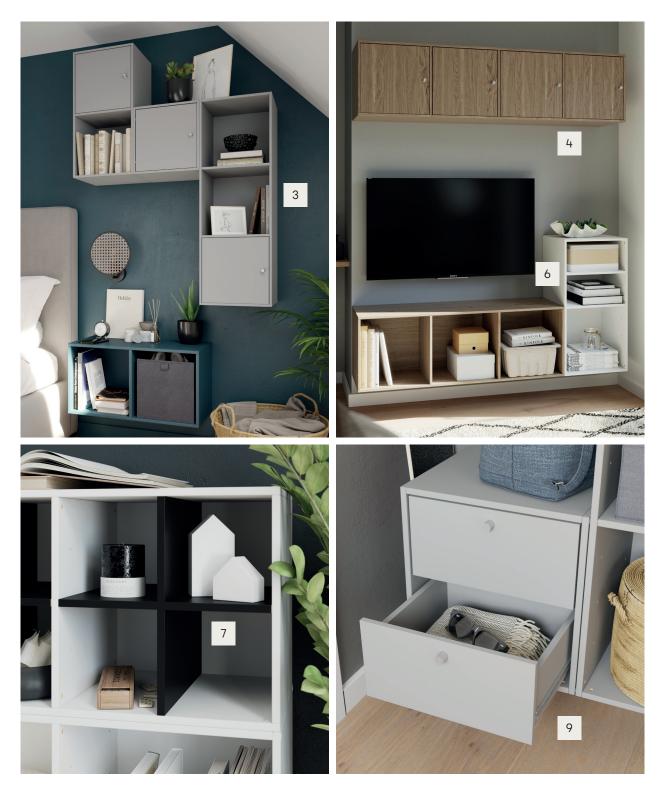

# Be smart with your space

Awkwardly shaped rooms can leave you with unused space and empty corners. But with some clever planning and the right furniture, you can make the most out of your home's quirks.

## Alcoves

Transform alcoves into additional storage with modular shelving, ready to show off your favourite things – or to be tucked behind sleek sliding doors.

Whether you have sloped ceilings or irregular corners, clever modular furniture will put unusual spaces to work. For rooms with high ceilings, make the most of that unused space with tall cabinets and shelving.

Floor to ceiling

#### Measure up

Measure the length, width and height of your room, marking any doors, obstacles and pipework.

When you're ready to start designing, book a free planning appointment at **diy.ie/customer-support/** planning-appointment