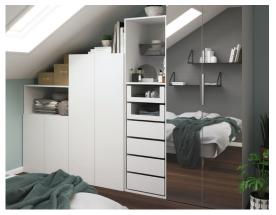

# Be smart with your space

Awkwardly shaped rooms can leave you with unused space and empty corners. But with some clever planning and the right furniture, you can make the most out of your home's quirks.

## Alcoves

Transform alcoves into additional storage with modular shelving, ready to show off your favourite things – or to be tucked behind sleek sliding doors.

Whether you have sloped ceilings or irregular corners, clever modular furniture will put unusual spaces to work. For rooms with high ceilings, make the most of that unused space with tall cabinets and shelving.

# Modular design

Turn awkward corners and unloved areas into spaces that work for you. Atomia's modular design means you can stack and build storage to fit any nook.

Strong and durable

Atomia storage has been thoroughly tested for durability and quality, so you can organise knowing it's sturdy and reliable.