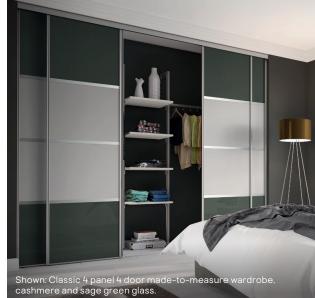

include silver and nickel.

#### Choose your size



#### How to order

Order your made-to-measure wardrobe doors at **diy.ie** or ask in store.

| Design       | Size         | Code          | Price |
|--------------|--------------|---------------|-------|
| 0            | 550 - 900mm  | 5055332162754 | €510  |
| Single panel | 901 - 1220mm | 5055332162778 | €570  |
|              | 550 - 900mm  | 5055332171879 | €660  |
| Fineline     | 901 - 1220mm | 5055332171886 | €760  |
|              | 550 - 900mm  | 5055332171879 | €660  |
| 3 panel      | 901 - 1220mm | 5055332171886 | €760  |
|              | 550 - 900mm  | 5055332162761 | €570  |
| 4 panel      | 901 - 1220mm | 5055332162785 | €620  |



Shown: Classic single panel 3 door made-to-measure wardrobe, cashmere and cashmere glass.





### Minimalist sliding wardrobes

With a slim frame and integrated handle, these Minimalist doors create a striking floor-to-ceiling wardrobe.



#### Minimalist wardrobe kits



Available in two, three and four door options, these stylish kits come complete with a colour matched trackset, giving you everything you need to create your perfect wardrobe.

#### **Minimalist features**

- Available with a satin silver frame and glass or mirror panels
- · Fixed sizes to fit an opening height of 2260mm
- Slim 12mm frame
- Integrated handle for effortless control
- See page 67 for accessories to help with awkward spaces
- · See page 67 for colour matched end panels and liners
- · See page 68 for interior storage options.



#### Panel colour options





| 2 panel 2 door kits       |