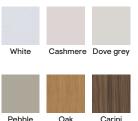

# **Colour options**

Atomia cabinets, shelves and internal drawers are available in three colours. Drawers, fixed doors and sliding doors are available in an extended range of colours and finishes. See page 32 for fixed doors and page 34 for sliding doors.