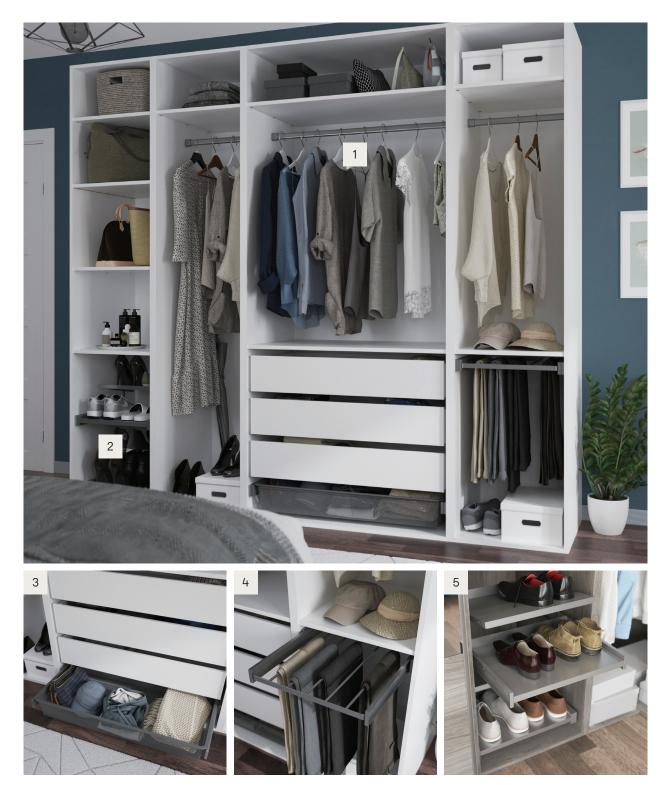

# 2. Add your internal storage

Atomia cabinets come in a variety of depths, widths and heights, so they'll always fit your space. Stack, connect and build exactly what you need. Divide up your storage in a way that suits you. Options include glass-fronted drawers and clever additions like hanging bars and pull-out baskets.

See pages 28-31.