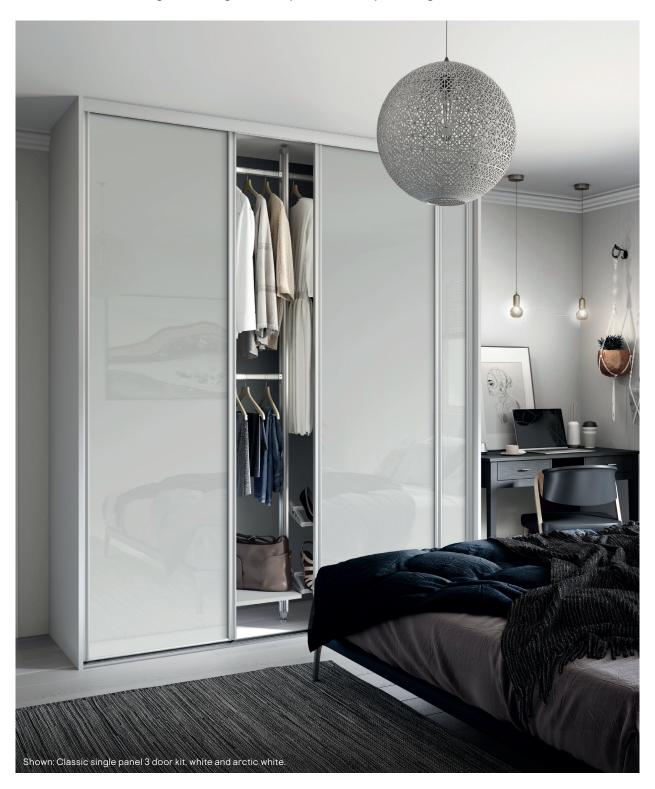

# **Colour options**

Atomia cabinets, shelves and internal drawers are available in three colours. Drawers, fixed doors and sliding doors are available in an extended range of colours and finishes. See page 32 for fixed doors and page 34 for sliding doors.