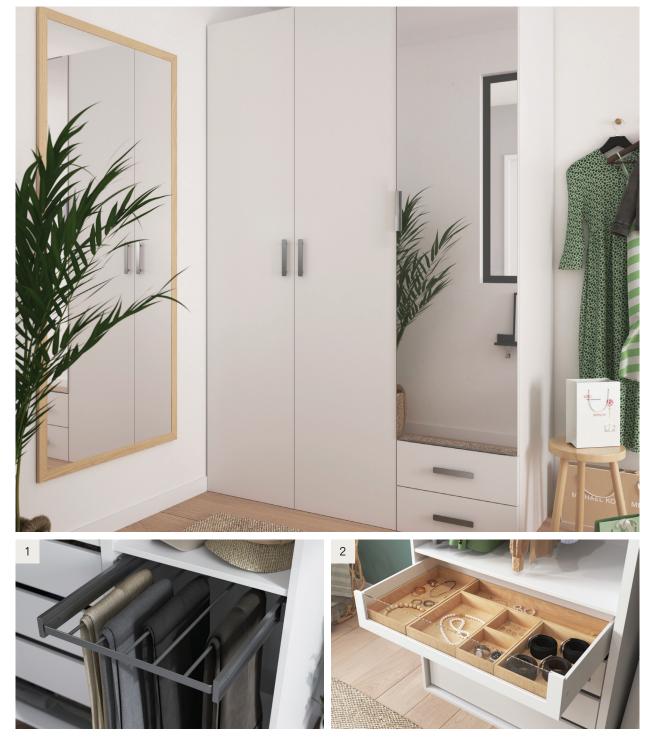

# The best kind of entrance

Create savvy storage to house shoes, coats and any other essentials to make your hallway a little more ordered.

1. Combination hallway storage unit\* Large white and mirrored hallway unit W750 x H2250 x D450mm. Small white hallway unit W750 x H1125 x D450mm 5059340531991 €510. 2. Large hallway storage unit W2250 x H2250 x D350mm. White and oak effect 5059340532004 €800.