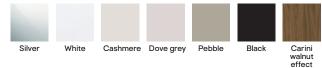

# **Colour options**

Atomia cabinets, shelves and internal drawers are available in three colours. Drawers, fixed doors and sliding doors are available in an extended range of colours and finishes. See page 32 for fixed doors and page 34 for sliding doors.