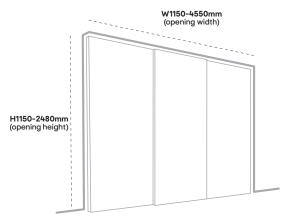

## Planning your GoodHome Atomia storage

Atomia cabinets form the building blocks of your new storage. Cabinets come in five heights (each one a multiple of 375mm), three depths and four widths.

Once you've measured your space, start by finding the depth that works for you. Then choose the width and height of the cabinets according to what you want to store.

Atomia cabinets can be wall mounted or freestanding, with or without adjustable feet. When adding feet, always remember to include this in any measurements.

#### 3 depths

450mm

580mm

#### 4 widths

375mm

Not available in 375mm height.

500mm

750mm

1000mm

750mm

1125mm

1875mm

2250mm

**375mm** Not available in 375mm width.

\*1500mm cabinet created from 2 x 750mm cabinets.

Products shown are only available for home delivery. Restrictions apply. Delivery charges may apply. For full details please see divie/customer-support/delivery or see in store for further details.