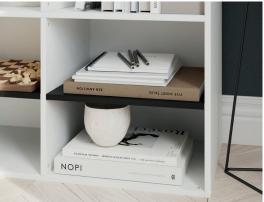

# The best kind of entrance

Create savvy storage to house shoes, coats and any other essentials to make your hallway a little more ordered.

1. Combination hallway storage unit\* Large white and mirrored hallway unit W750 x H2250 x D450mm. Small white hallway unit W750 x H1125 x D450mm 5059340531991 €510. 2. Large hallway storage unit W2250 x H2250 x D350mm. White and oak effect 5059340532004 €800.