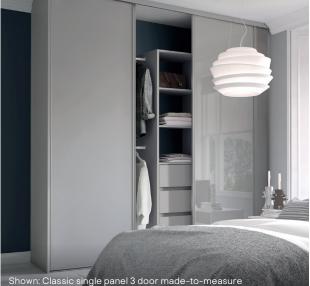

ll frames are colour matched to your panel or wood effect choice.\* Additional frame colours include silver and nickel.

#### Choose your size



#### How to order

Order your made-to-measure wardrobe doors at **diy.ie** or ask in store.

| Design       | Size         | Code          | Price |
|--------------|--------------|---------------|-------|
| 0            | 550 - 900mm  | 5055332162754 | €510  |
| Single panel | 901 - 1220mm | 5055332162778 | €570  |
|              | 550 - 900mm  | 5055332171879 | €660  |
| Fineline     | 901 - 1220mm | 5055332171886 | €760  |
|              | 550 - 900mm  | 5055332171879 | €660  |
| 3 panel      | 901 - 1220mm | 5055332171886 | €760  |
|              | 550 - 900mm  | 5055332162761 | €570  |
| 4 panel      | 901 - 1220mm | 5055332162785 | €620  |



Shown: Classic single panel 3 door made-to-measure wardrobe, cashmere and cashmere glass.





### Minimalist sliding wardrobes

With a slim frame and integrated handle, these Minimalist doors create a striking floor-to-ceiling wardrobe.



#### Minimalist wardrobe kits



Available in two, three and four door options, these stylish kits come complete with a colour matched trackset, giving you everything you need to create your perfect wardrobe.

#### **Minimalist features**

- Available with a satin silver frame and glass or mirror panels
- · Fixed sizes to fit an opening height of 2260mm
- Slim 12mm frame
- Integrated handle for effortless control
- See page 67 for accessories to help with awkward spaces
- · See page 67 for colour matched end panels and liners
- · See page 68 for inter