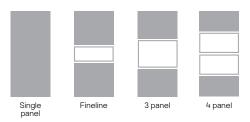

# **Colour options**

Atomia cabinets, shelves and internal drawers are available in three colours. Drawers, fixed doors and sliding doors are available in an extended range of colours and finishes. See page 32 for fixed doors and page 34 for sliding doors.