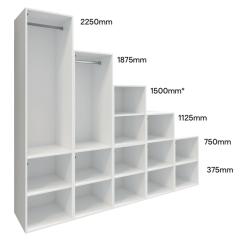

## Planning your GoodHome Atomia storage

Atomia cabinets form the building blocks of your new storage. Cabinets come in five heights (each one a multiple of 375mm), three depths and four widths.

Once you've measured your space, start by finding the depth that works for you. Then choose the width and height of the cabinets according to what you want to store.

Atomia cabinets can be wall mounted or freestanding, with or without adjustable feet. When adding feet, always remember to include this in any measurements.

#### 3 depths

450mm

580mm

#### 4 widths

375mm

Not available in 375mm height.

500mm

750mm

1000mm

750mm

1125mm

1875mm

2250mm

**375mm** Not available in 375mm width.

\*1500mm cabinet created from 2 x 750mm cabinets.

Products shown are only available for home delivery. Restrictions apply. Delivery charges may apply. For full details please see divie/customer-support/delivery or see in store for further details.