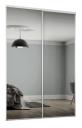

1. Sliding doors W1500 x H2250mm. Grey oak effect and mirrored 5059340532080 €510. Additional sizes available, see page 34. 2. Sliding shoe rack W464 x H215 x D500mm 5059340009155 €44. Additional sizes available, see page 31. 3. Corner cabinet W300 x H2250 x D580mm. Compatible with cabinets sized W1000 x H2250 x D580mm. Grey oak effect 5059340500140 €134.