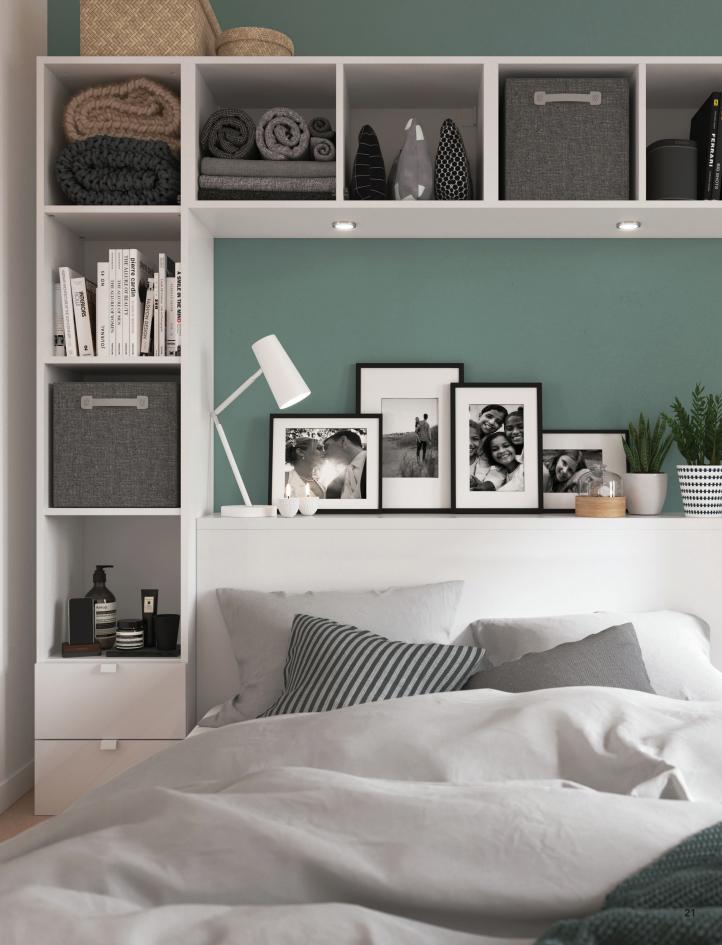

# GoodHome

From waking up to winding down, a calm and neat bedroom keeps your daily routine running smoothly. Enjoy plenty of drawers and cabinets to organise your belongings from day to night.

1. Sliding trouser rack W464 x H52 x D400mm 5059340009216 €35. Additional sizes available, see page 31. 2. Glass-fronted internal drawer W1000 x H170 x D580mm. Inserts not included. White 5036581054953 €81. Additional sizes and finishes available, see page 29.

1. Sliding doors W1500 x H2250mm. Grey oak effect and mirrored 5059340532080 €510. Additional sizes available, see page 34. 2. Sliding shoe rack W464 x H215 x D500mm 5059340009155 €44. Additional sizes available, see page 31. 3. Corner cabinet W300 x H2250 x D580mm. Compatible with cabinets sized W1000 x H2250 x D580mm. Grey oak effect 5059340500140 €134.