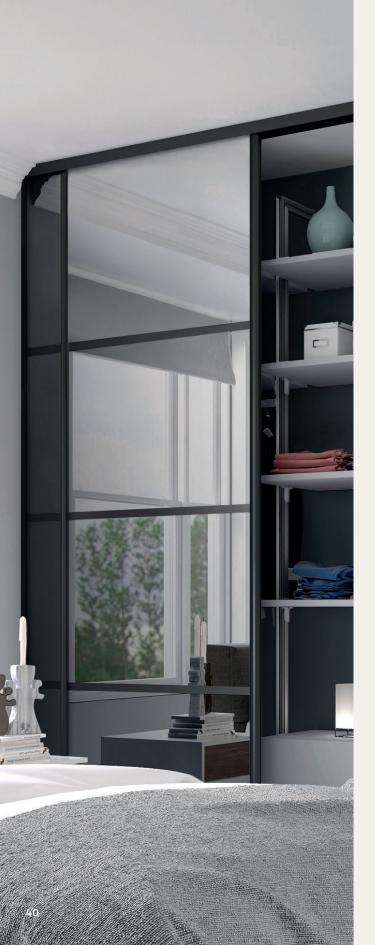

1. Sliding doors W1500 x H2250mm. Grey oak effect and mirrored 5059340532080 €510. Additional sizes available, see page 34. 2. Sliding shoe rack W464 x H215 x D500mm 5059340009155 €44. Additional sizes available, see page 31. 3. Corner cabinet W300 x H2250 x D580mm. Compatible with cabinets sized W1000 x H2250 x D580mm. Grey oak effect 5059340500140 €134.

# **Colour options**

Atomia cabinets, shelves and internal drawers are available in three colours. Drawers, fixed doors and sliding doors are available in an extended range of colours and finishes. See page 32 for fixed doors and page 34 for sliding doors.