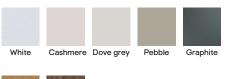

# **Colour options**

Atomia cabinets, shelves and internal drawers are available in three colours. Drawers, fixed doors and sliding doors are available in an extended range of colours and finishes. See page 32 for fixed doors and page 34 for sliding doors.