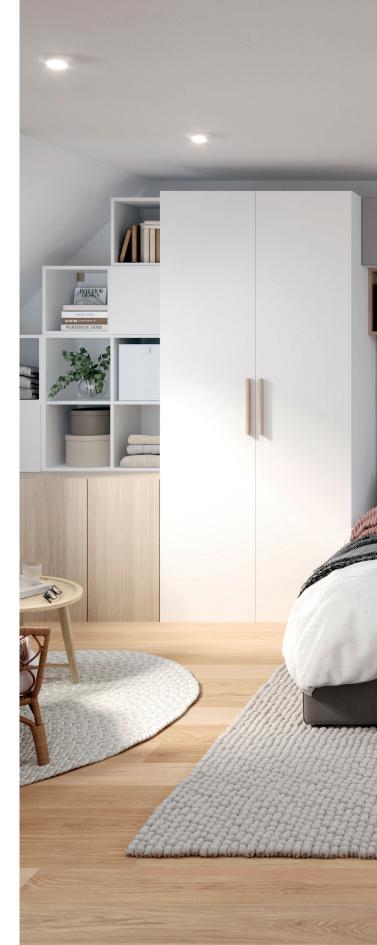

# Be smart with your space

Awkwardly shaped rooms can leave you with unused space and empty corners. But with some clever planning and the right furniture, you can make the most out of your home's quirks.

## Alcoves

Transform alcoves into additional storage with modular shelving, ready to show off your favourite things – or to be tucked behind sleek sliding doors.

Whether you have sloped ceilings or irregular corners, clever modular furniture will put unusual spaces to work. For rooms with high ceilings, make the most of that unused space with tall cabinets and shelving.

# Modular design

Turn awkward corners and unloved areas into spaces that work for you. Atomia's modular design means you can stack and build storage to fit any nook.

Strong and durable

Atomia storage has been thoroughly tested for durability and quality, so you can organise knowing it's sturdy and reliable.