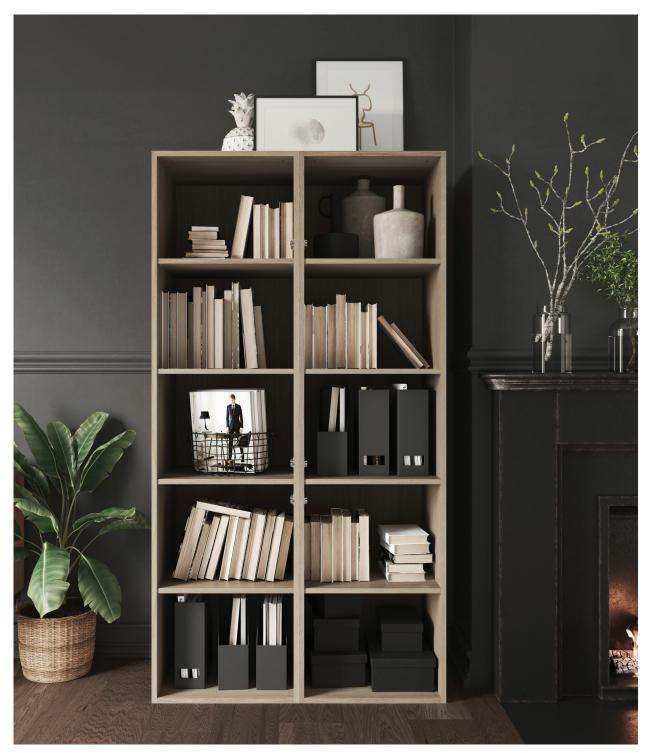

# Reclaim the living room

Make a space in your living room to clear away toys, store your laptop and keep essentials in order.

Bookcase W1000 x H1875 x D450mm. Oak effect 5059340532066 €258.

1. Combination TV unit and tall storage unit\* TV unit W1500 x H375 x D450mm. Tall storage unit W500 x H1875 x D450mm. White 5059340532110 €472.