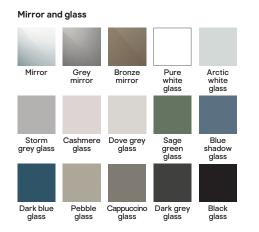

# **Colour options**

Atomia cabinets, shelves and internal drawers are available in three colours. Drawers, fixed doors and sliding doors are available in an extended range of colours and finishes. See page 32 for fixed doors and page 34 for sliding doors.