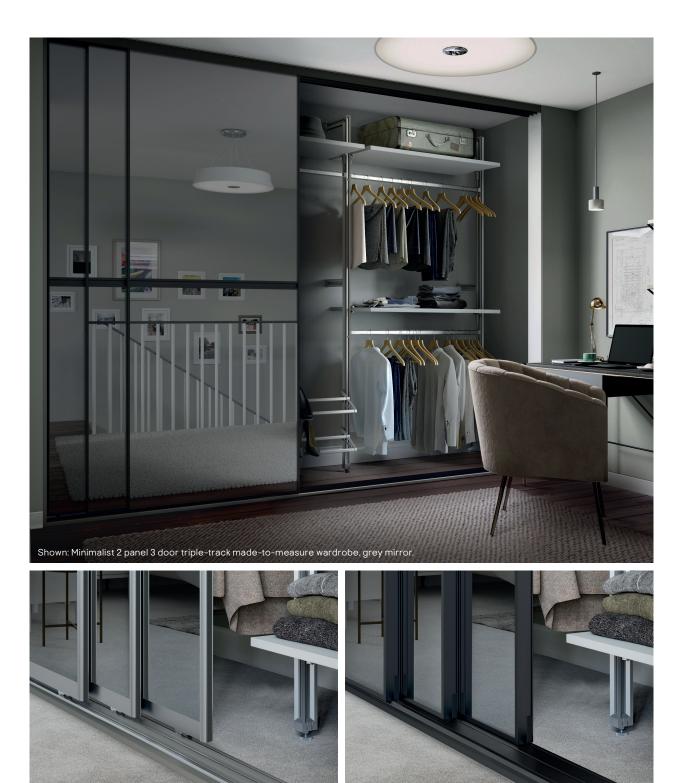

1 | €930  |
| Offset 2 panel | 901 - 1200mm | 5055332170438 | €1050 |
|                | 550 - 900mm  | 5055332170407 | €1000 |
| 3 panel        | 901 - 1200mm | 5055332170445 | €1100 |
| 4 panel        | 550 - 900mm  | 5055332170414 | €990  |
|                | 901 - 1200mm | 5055332170452 | €1100 |







#### Made-to-measure triple-track systems

Create more access inside your wardrobe with a triple track system, available exclusively on our made-to-measure Minimalist and Element wardrobes.



#### **Triple-track system explained**

With the triple-track system, your doors slide from right to left in one swift motion, opening up more of your wardrobe and making it easier to access those hard-to-reach places. Order your made-to-measure triple trackset at **diy.ie** or ask in store.







#### **Fitting accessories**

If ceilings are too high, or rooms too wide, then our fitting accessories will help build the ideal opening needed for your sliding wardrobe.

#### Sliding door wardrobes explained







Wall to wall

Wall to end panel

End panel to end panel





#### End panels and liners



#### 1. End panels

Large sections of panel, used to finish off a wardrobe when building up to doors or windows in the room. Choose a finish to match your doors.



#### 2. Liners

Liners create a frame around your wardrobe, squaring off any imperfections in your walls, floor and ceiling. Choose a finish to match your doors.



#### **Colour options**



#### **End panels and liners**

Our colour matched end panels and liners can be fitted to your storage space to create a neatly encl