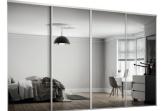

1. Sliding doors W1500 x H2250mm. Grey oak effect and mirrored 5059340532080 €510. Additional sizes available, see page 34. 2. Sliding shoe rack W464 x H215 x D500mm 5059340009155 €44. Additional sizes available, see page 31. 3. Corner cabinet W300 x H2250 x D580mm. Compatible with cabinets sized W1000 x H2250 x D580mm. Grey oak effect 5059340500140 €134.