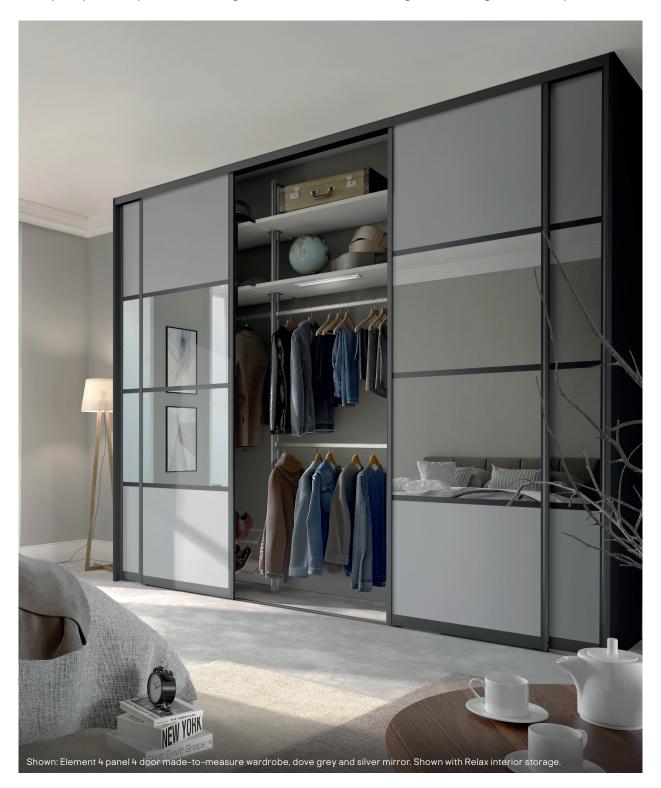

1. Sliding doors W1500 x H2250mm. Grey oak effect and mirrored 5059340532080 €510. Additional sizes available, see page 34. 2. Sliding shoe rack W464 x H215 x D500mm 5059340009155 €44. Additional sizes available, see page 31. 3. Corner cabinet W300 x H2250 x D580mm. Compatible with cabinets sized W1000 x H2250 x D580mm. Grey oak effect 5059340500140 €134.