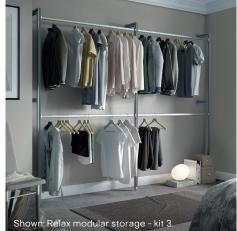

# Be smart with your space

Awkwardly shaped rooms can leave you with unused space and empty corners. But with some clever planning and the right furniture, you can make the most out of your home's quirks.

## Alcoves

Transform alcoves into additional storage with modular shelving, ready to show off your favourite things – or to be tucked behind sleek sliding doors.

Whether you have sloped ceilings or irregular corners, clever modular furniture will put unusual spaces to work. For rooms with high ceilings, make the most of that unused space with tall cabinets and shelving.

# Modular design

Turn awkward corners and unloved areas into spaces that work for you. Atomia's modular design means you can stack and build storage to fit any nook.

Strong and durable

Atomia storage has been thoroughly tested for durability and quality, so you can organise knowing it's sturdy and reliable.