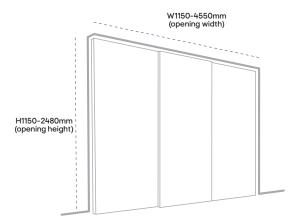

#### Measure up

Measure the length, width and height of your room, marking any doors, obstacles and pipework.

When you're ready to start designing, book a free planning appointment at **diy.ie/customer-support/** planning-appointment