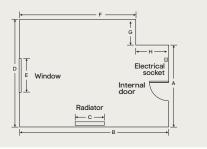

#### Measure up

Measure the length, width and height of your room, marking any doors, obstacles and pipework.

When you're ready to start designing, book a free planning appointment at **diy.ie/customer-support/** planning-appointment

## Planning your GoodHome Atomia storage

Atomia cabinets form the building blocks of your new storage. Cabinets come in five heights (each one a multiple of 375mm), three depths and four widths.

Once you've measured your space, start by finding the depth that works for you. Then choose the width and height of the cabinets according to what you want to store.

Atomia cabinets can be wall mounted or freestanding, with or without adjustable feet. When adding feet, always remember to include this in any measurements.