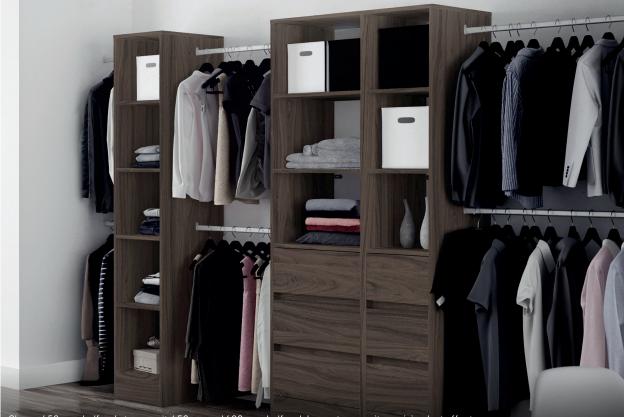

# Atomia modular storage

Create storage that suits your space with our range of Atomia modular furniture. Mix and match shelves, drawers and hanging rails, then complete your look with doors and handles that complement your décor.

# Modular design

Turn awkward corners and unloved areas into spaces that work for you. Atomia's modular design means you can stack and build storage to fit any nook.

Strong and durable

Atomia storage has been thoroughly tested for durability and quality, so you can organise knowing it's sturdy and reliable.

# 2. Add your internal storage

Atomia cabinets come in a variety of depths, widths and heights, so they'll always fit your space. Stack, connect and build exactly what you need. Divide up your storage in a way that suits you. Options include glass-fronted drawers and clever additions like hanging bars and pull-out baskets.