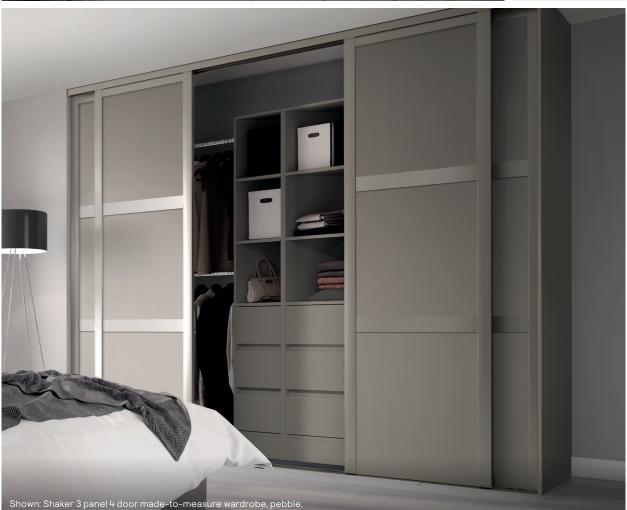

# **Colour options**

Atomia cabinets, shelves and internal drawers are available in three colours. Drawers, fixed doors and sliding doors are available in an extended range of colours and finishes. See page 32 for fixed doors and page 34 for sliding doors.