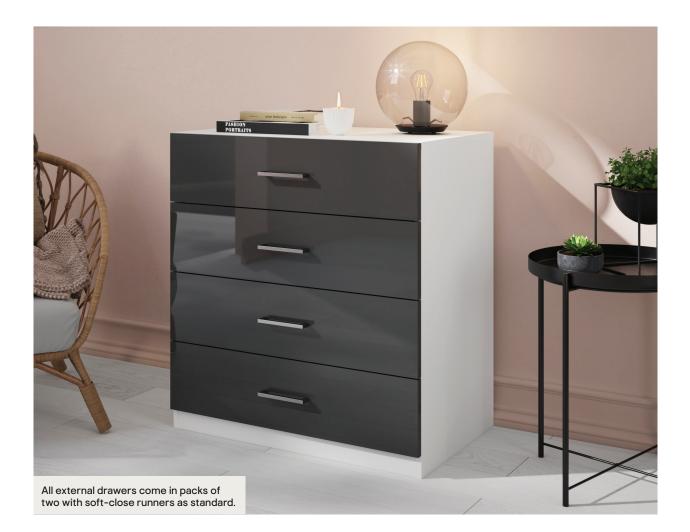

1. External drawers W750 x H185 x D350mm. Pack of two. Oak effect 5036581054458 €59. Additional sizes available, see diy.ie 2. Cross shelf W750 x H750 x D332mm. White 5036581055394 €27.