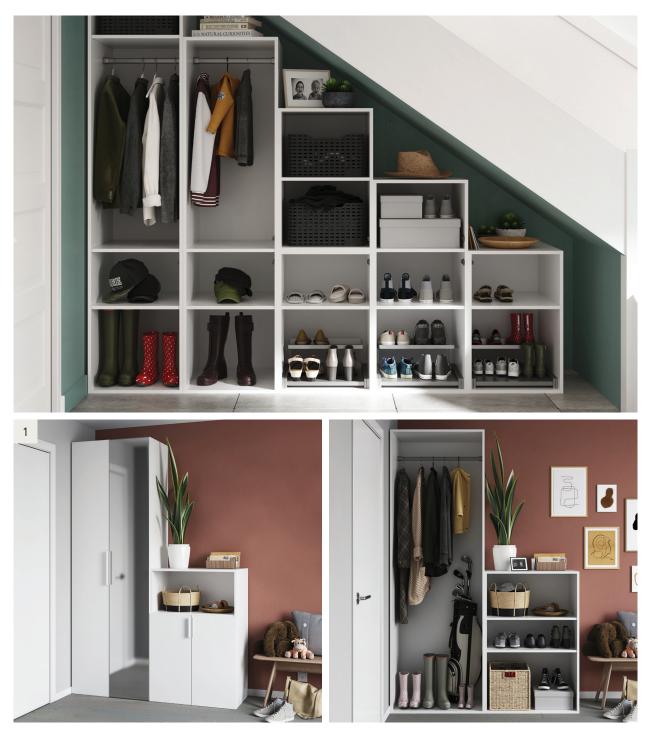

# The best kind of entrance

Create savvy storage to house shoes, coats and any other essentials to make your hallway a little more ordered.

1. Combination hallway storage unit\* Large white and mirrored hallway unit W750 x H2250 x D450mm. Small white hallway unit W750 x H1125 x D450mm 5059340531991 €510. 2. Large hallway storage unit W2250 x H2250 x D350mm. White and oak effect 5059340532004 €800.