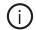

1. Sliding doors W1500 x H2250mm. Grey oak effect and mirrored 5059340532080 €510. Additional sizes available, see page 34. 2. Sliding shoe rack W464 x H215 x D500mm 5059340009155 €44. Additional sizes available, see page 31. 3. Corner cabinet W300 x H2250 x D580mm. Compatible with cabinets sized W1000 x H2250 x D580mm. Grey oak effect 5059340500140 €134.