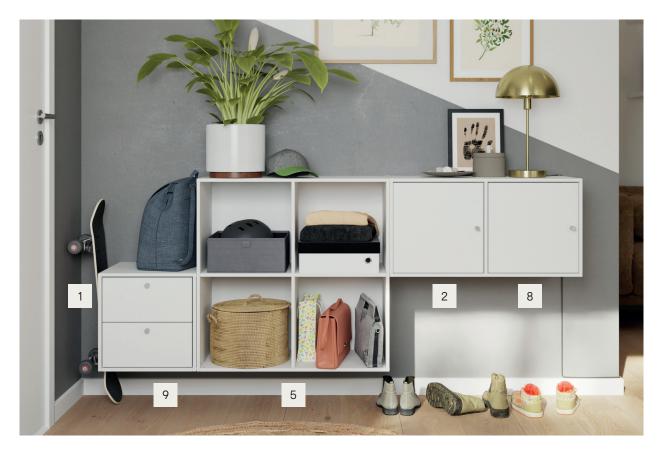

# The best kind of entrance

Create savvy storage to house shoes, coats and any other essentials to make your hallway a little more ordered.

1. Combination hallway storage unit\* Large white and mirrored hallway unit W750 x H2250 x D450mm. Small white hallway unit W750 x H1125 x D450mm 5059340531991 €510. 2. Large hallway storage unit W2250 x H2250 x D350mm. White and oak effect 5059340532004 €800.