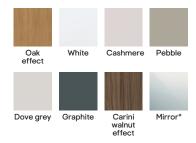

1. Sliding doors W1500 x H2250mm. Grey oak effect and mirrored 5059340532080 €510. Additional sizes available, see page 34. 2. Sliding shoe rack W464 x H215 x D500mm 5059340009155 €44. Additional sizes available, see page 31. 3. Corner cabinet W300 x H2250 x D580mm. Compatible with cabinets sized W1000 x H2250 x D580mm. Grey oak effect 5059340500140 €134.