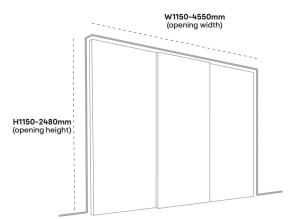

## Planning your GoodHome Atomia storage

Atomia cabinets form the building blocks of your new storage. Cabinets come in five heights (each one a multiple of 375mm), three depths and four widths.

Once you've measured your space, start by finding the depth that works for you. Then choose the width and height of the cabinets according to what you want to store.

Atomia cabinets can be wall mounted or freestanding, with or without adjustable feet. When adding feet, always remember to include this in any measurements.

#### 3 depths

450mm

580mm

#### 4 widths

375mm

Not available in 375mm height.

500mm

750mm

1000mm

750mm

1125mm

1875mm

2250mm

**375mm** Not available in 375mm width.

\*1500mm cabinet created from 2 x 750mm cabinets.

Products shown are only available for home delivery. Restrictions apply. Delivery charges may apply. For full details please see divie/customer-support/delivery or see in store for further details.