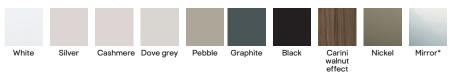

# **Colour options**

Atomia cabinets, shelves and internal drawers are available in three colours. Drawers, fixed doors and sliding doors are available in an extended range of colours and finishes. See page 32 for fixed doors and page 34 for sliding doors.