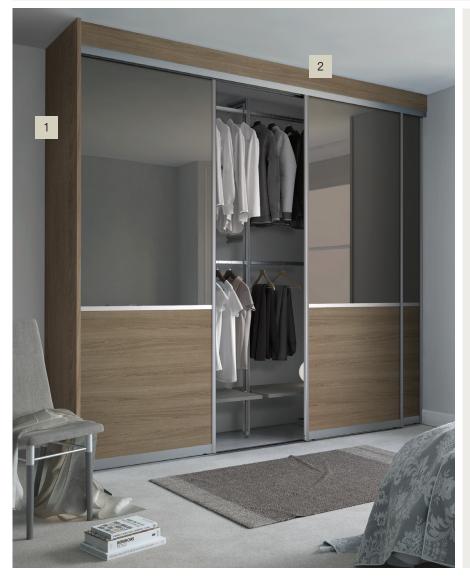

1. Sliding doors W1500 x H2250mm. Grey oak effect and mirrored 5059340532080 €510. Additional sizes available, see page 34. 2. Sliding shoe rack W464 x H215 x D500mm 5059340009155 €44. Additional sizes available, see page 31. 3. Corner cabinet W300 x H2250 x D580mm. Compatible with cabinets sized W1000 x H2250 x D580mm. Grey oak effect 5059340500140 €134.