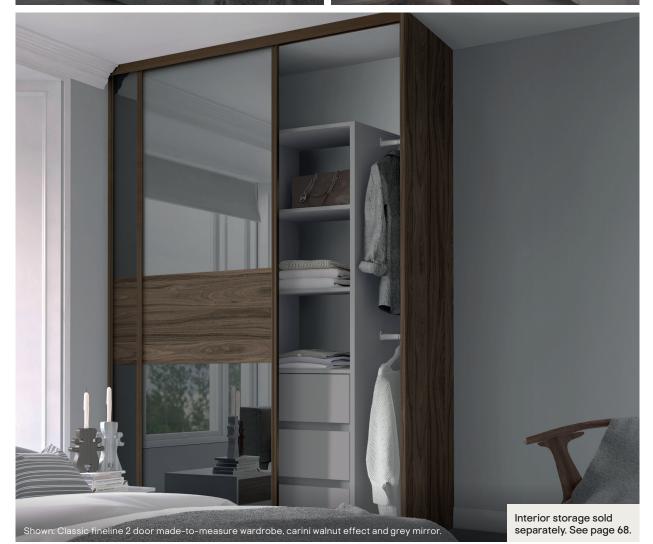

clude silver and nickel.

#### Choose your size



#### How to order

Order your made-to-measure wardrobe doors at **diy.ie** or ask in store.

| Design       | Size         | Code          | Price |
|--------------|--------------|---------------|-------|
| 0            | 550 - 900mm  | 5055332162754 | €510  |
| Single panel | 901 - 1220mm | 5055332162778 | €570  |
|              | 550 - 900mm  | 5055332171879 | €660  |
| Fineline     | 901 - 1220mm | 5055332171886 | €760  |
|              | 550 - 900mm  | 5055332171879 | €660  |
| 3 panel      | 901 - 1220mm | 5055332171886 | €760  |
|              | 550 - 900mm  | 5055332162761 | €570  |
| 4 panel      | 901 - 1220mm | 5055332162785 | €620  |



Shown: Classic single panel 3 door made-to-measure wardrobe, cashmere and cashmere glass.





### Minimalist sliding wardrobes

With a slim frame and integrated handle, these Minimalist doors create a striking floor-to-ceiling wardrobe.



#### Minimalist wardrobe kits



Available in two, three and four door options, these stylish kits come complete with a colour matched trackset, giving you everything you need to create your perfect wardrobe.

#### **Minimalist features**

- Available with a satin silver frame and glass or mirror panels
- · Fixed sizes to fit an opening height of 2260mm
- Slim 12mm frame
- Integrated handle for effortless control
- See page 67 for accessories to help with awkward spaces
- · See page 67 for colour matched end panels and liners
- · See page 68 for interior storage options.



#### Panel colour options





| 2 panel 2 door kits       |