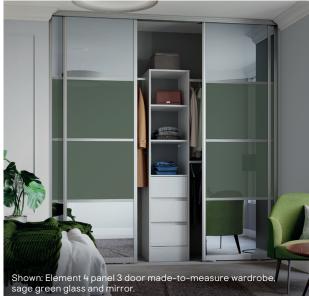

ur



#### Panel and wood effect



Pebble Oak effect Frame

Matt silver Matt black

#### Choose your size



#### How to order

walnut

effect

Order your made-to-measure wardrobe doors at **diy.ie** or ask in store.

| Design         | Size         | Code          | Price |
|----------------|--------------|---------------|-------|
| 0              | 550 - 900mm  | 5055332170384 | €860  |
| Single panel   | 901 - 1200mm | 5055332170421 | €960  |
|                | 550 - 900mm  | 5055332170391 | €930  |
| Offset 2 panel | 901 - 1200mm | 5055332170438 | €1050 |
|                | 550 - 900mm  | 5055332170407 | €1000 |
| 3 panel        | 901 - 1200mm | 5055332170445 | €1100 |
| 4 panel        | 550 - 900mm  | 5055332170414 | €990  |
|                | 901 - 1200mm | 5055332170452 | €1100 |







#### Made-to-measure triple-track systems

Create more access inside your wardrobe with a triple track system, available exclusively on our made-to-measure Minimalist and Element wardrobes.



#### **Triple-track system explained**

With the triple-track system, your doors slide from right to left in one swift motion, opening up more of your wardrobe and making it easier to access those hard-to-reach places. Order your made-to-measure triple trackset at **diy.ie** or ask in store.







#### **Fitting accessories**

If ceilings are too high, or rooms too wide, then our fitting accessories will help build the ideal opening needed for your sliding wardrobe.

#### Sliding door wardrobes explained







Wall to wall

Wall to end panel

End panel to end panel





#### End panels and li