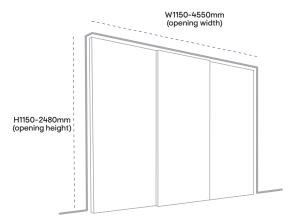

## Planning your GoodHome Atomia storage

Atomia cabinets form the building blocks of your new storage. Cabinets come in five heights (each one a multiple of 375mm), three depths and four widths.

Once you've measured your space, start by finding the depth that works for you. Then choose the width and height of the cabinets according to what you want to store.

Atomia cabinets can be wall mounted or freestanding, with or without adjustable feet. When adding feet, always remember to include this in any measurements.