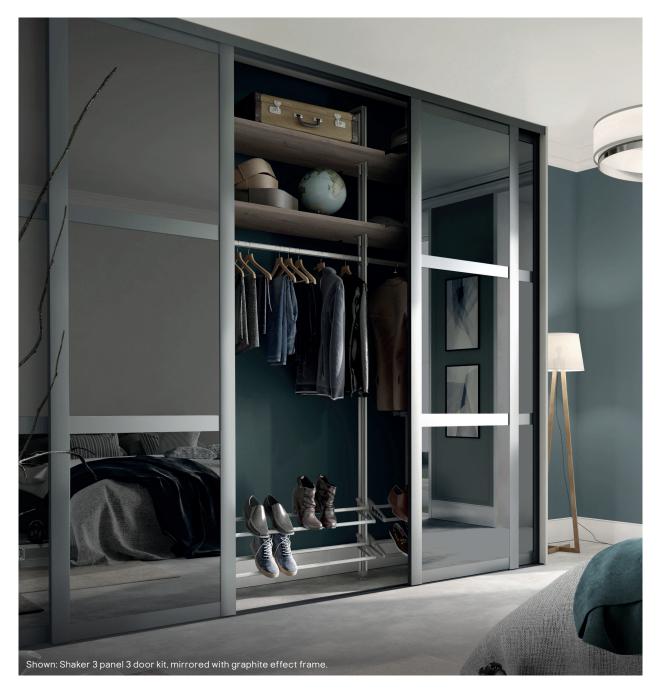

## **Colour options**

Atomia cabinets, shelves and internal drawers are available in three colours. Drawers, fixed doors and sliding doors are available in an extended range of colours and finishes. See page 33 for fixed doors and page 34 for sliding doors.