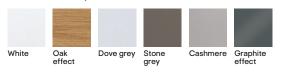

## **Colour options**

Atomia cabinets, shelves and internal drawers are available in three colours. Drawers, fixed doors and sliding doors are available in an extended range of colours and finishes. See page 33 for fixed doors and page 34 for sliding doors.