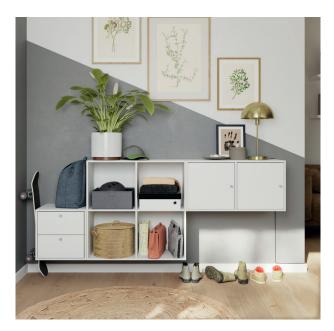

## The best kind of entrance

Create savvy storage to house shoes, coats and any other essentials to make your hallway a little more ordered.

1. Combination hallway storage unit\* Large white and mirrored hallway unit W750 x H2250 x D450mm. Small white hallway unit W750 x H1125 x D450mm 5059340531991 €510. 2. Large hallway storage unit W2250 x H2250 x D350mm. White and oak effect 5059340532004 €800.