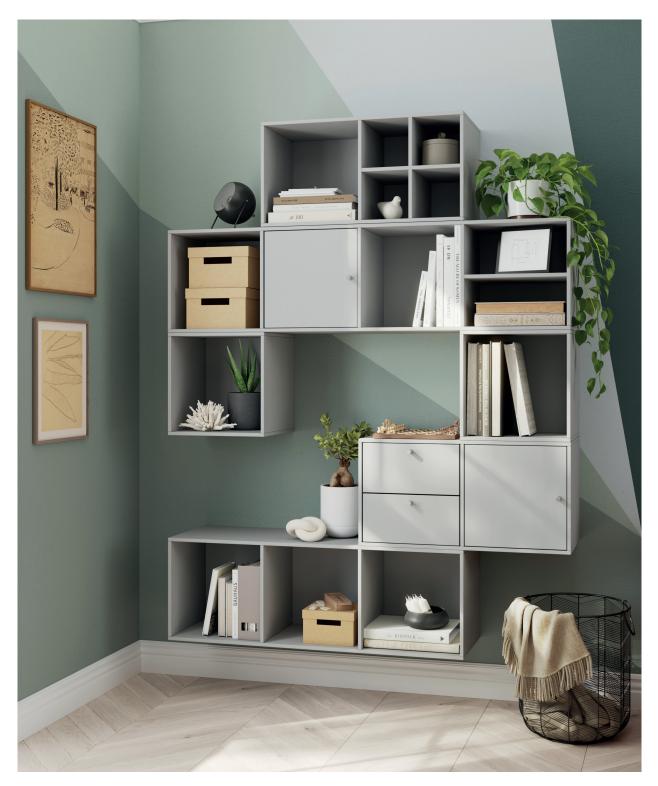

# Atomia modular storage

Create storage that suits your space with our range of Atomia modular furniture. Mix and match shelves, drawers and hanging rails, then complete your look with doors and handles that complement your décor.

# Why choose Atomia?

From a busy home office to a permanent home for shoes and coats, Atomia makes it easy to organise your everyday. Find flexible storage with cabinets to conceal and shelves to display.

## Smooth and silent

Turn awkward corners and unloved areas into spaces that work for you. Atomia's modular design means you can stack and build storage to fit any nook.

Soft-close doors and drawers create a smooth, high-quality finish that keeps unnecessary noise at bay.