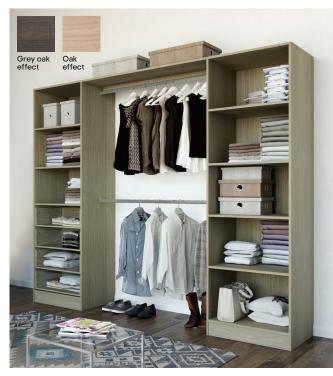

1. Sliding doors W1500 x H2250mm. Grey oak effect and mirrored 5059340532080 €510. Additional sizes available, see page 34. 2. Sliding shoe rack W464 x H215 x D500mm 5059340009155 €44. Additional sizes available, see page 31. 3. Corner cabinet W300 x H2250 x D580mm. Compatible with cabinets sized W1000 x H2250 x D580mm. Grey oak effect 5059340500140 €134.

## **Colour options**

Atomia cabinets, shelves and internal drawers are available in three colours. Drawers, fixed doors and sliding doors are available in an extended range of colours and finishes. See page 33 for fixed doors and page 34 for sliding doors.