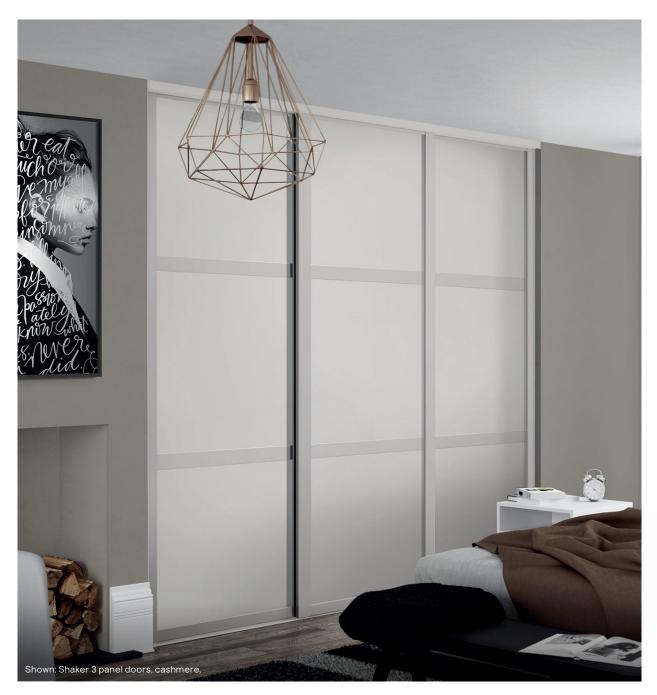

1. Sliding doors W1500 x H2250mm. Grey oak effect and mirrored 5059340532080 €510. Additional sizes available, see page 34. 2. Sliding shoe rack W464 x H215 x D500mm 5059340009155 €44. Additional sizes available, see page 31. 3. Corner cabinet W300 x H2250 x D580mm. Compatible with cabinets sized W1000 x H2250 x D580mm. Grey oak effect 5059340500140 €134.

## **Colour options**

Atomia cabinets, shelves and internal drawers are available in three colours. Drawers, fixed doors and sliding doors are available in an extended range of colours and finishes. See page 33 for fixed doors and page 34 for sliding doors.