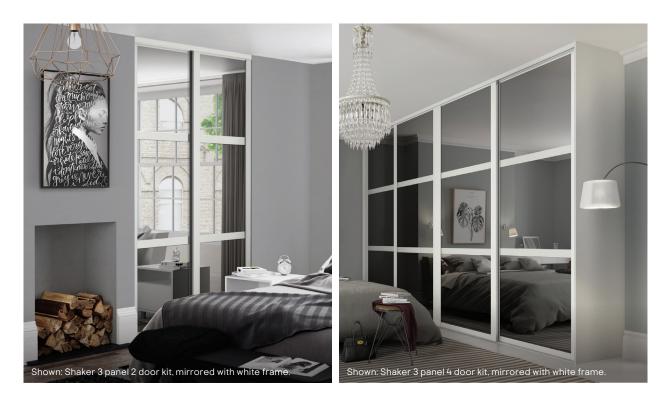

1. Sliding doors W1500 x H2250mm. Grey oak effect and mirrored 5059340532080 €510. Additional sizes available, see page 34. 2. Sliding shoe rack W464 x H215 x D500mm 5059340009155 €44. Additional sizes available, see page 31. 3. Corner cabinet W300 x H2250 x D580mm. Compatible with cabinets sized W1000 x H2250 x D580mm. Grey oak effect 5059340500140 €134.