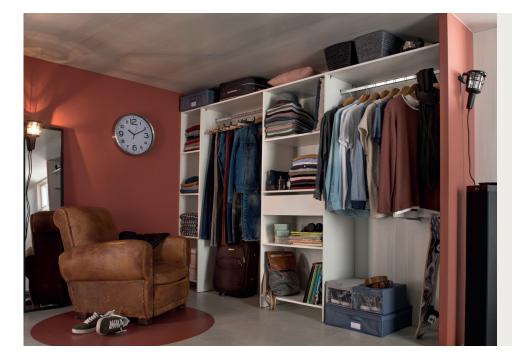

## Tricky spaces

Whether you have sloped ceilings or irregular corners, clever modular furniture will put unusual spaces to work. For rooms with high ceilings, make the most of that unused space with tall cabinets and shelving.

## Smooth and silent

Turn awkward corners and unloved areas into spaces that work for you. Atomia's modular design means you can stack and build storage to fit any nook.

Soft-close doors and drawers create a smooth, high-quality finish that keeps unnecessary noise at bay.