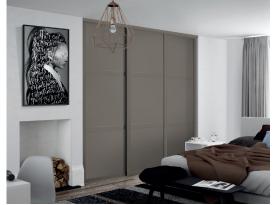

1. Sliding doors W1500 x H2250mm. Grey oak effect and mirrored 5059340532080 €510. Additional sizes available, see page 34. 2. Sliding shoe rack W464 x H215 x D500mm 5059340009155 €44. Additional sizes available, see page 31. 3. Corner cabinet W300 x H2250 x D580mm. Compatible with cabinets sized W1000 x H2250 x D580mm. Grey oak effect 5059340500140 €134.