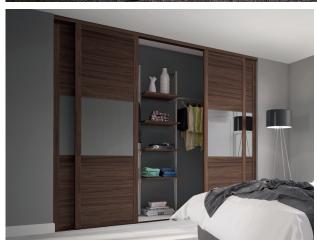

# GoodHome

From waking up to winding down, a calm and neat bedroom keeps your daily routine running smoothly. Enjoy plenty of drawers and cabinets to organise your belongings from day to night.

1. Sliding trouser rack W464 x H52 x D400mm 5059340009216 €35. Additional sizes available, see page 31. 2. Glass-fronted internal drawer W1000 x H170 x D580mm. Inserts not included. White 5036581054953 €81. Additional sizes and finishes available, see page 29.

1. Sliding doors W1500 x H2250mm. Grey oak effect and mirrored 5059340532080 €510. Additional sizes available, see page 34. 2. Sliding shoe rack W464 x H215 x D500mm 5059340009155 €44. Additional sizes available, see page 31. 3. Corner cabinet W300 x H2250 x D580mm. Compatible with cabinets sized W1000 x H2250 x D580mm. Grey oak effect 5059340500140 €134.