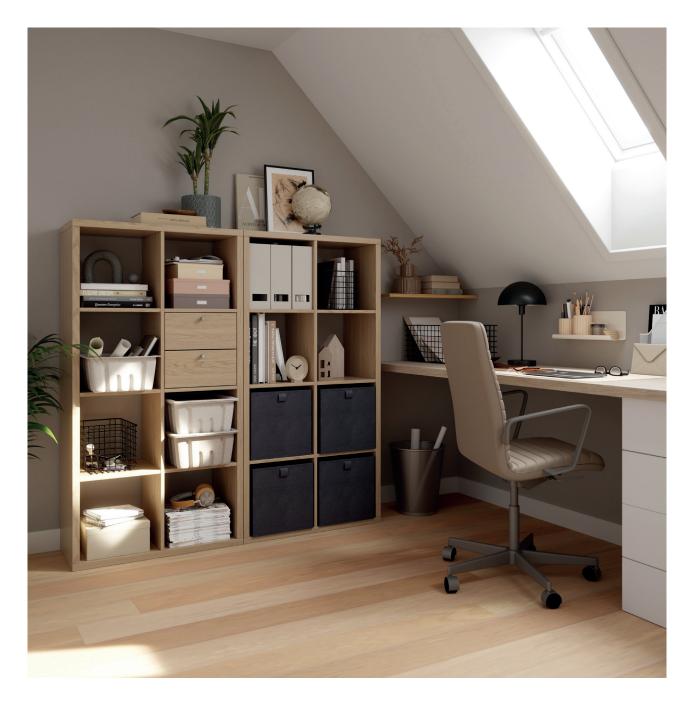

# GoodHome

Whether it's a home office or a hardworking study spot, choose smart and functional storage to create a clutter-free space that's ready for all your best ideas.

**1.** Combination desk and wall unit\* 5059340532134 €650. **2.** Wall unit W750 x H750 x D350mm. White 5059340532127 €124. **3.** Desk W3000\*\* x H750 x D580mm. White and oak effect 5059340531960 €530. **4.** Wall-mounted rectangular bookcase W2250 x H1125 x D350mm. White 5059340532011 €335.