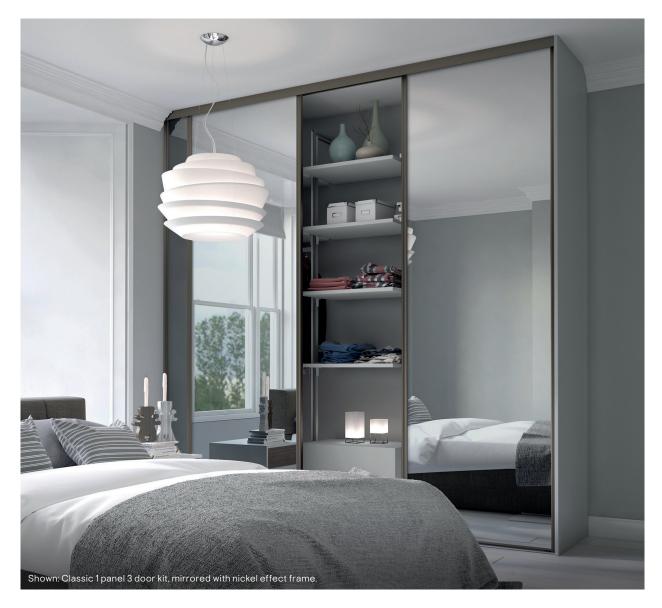

1. Sliding doors W1500 x H2250mm. Grey oak effect and mirrored 5059340532080 €510. Additional sizes available, see page 34. 2. Sliding shoe rack W464 x H215 x D500mm 5059340009155 €44. Additional sizes available, see page 31. 3. Corner cabinet W300 x H2250 x D580mm. Compatible with cabinets sized W1000 x H2250 x D580mm. Grey oak effect 5059340500140 €134.