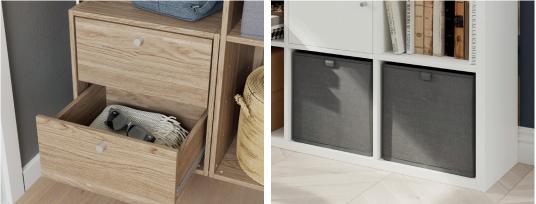

# 2. Add your internal storage

Divide up your storage in a way that suits you. Options include glass-fronted drawers and clever additions like hanging bars and pull-out baskets.