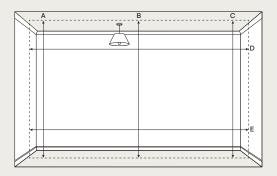

#### Measure up

Measure the length, width and height of your room, marking any doors, obstacles and pipework.

When you're ready to start designing, book a free planning appointment at **diy.ie/customer-support/** planning-appointment