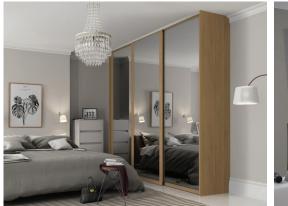

# GoodHome

From waking up to winding down, a calm and neat bedroom keeps your daily routine running smoothly. Enjoy plenty of drawers and cabinets to organise your belongings from day to night.

1. Sliding trouser rack W464 x H52 x D400mm 5059340009216 €35. Additional sizes available, see page 31. 2. Glass-fronted internal drawer W1000 x H170 x D580mm. Inserts not included. White 5036581054953 €81. Additional sizes and finishes available, see page 29.

1. Sliding doors W1500 x H2250mm. Grey oak effect and mirrored 5059340532080 €510. Additional sizes available, see page 34. 2. Sliding shoe rack W464 x H215 x D500mm 5059340009155 €44. Additional sizes available, see page 31. 3. Corner cabinet W300 x H2250 x D580mm. Compatible with cabinets sized W1000 x H2250 x D580mm. Grey oak effect 5059340500140 €134.