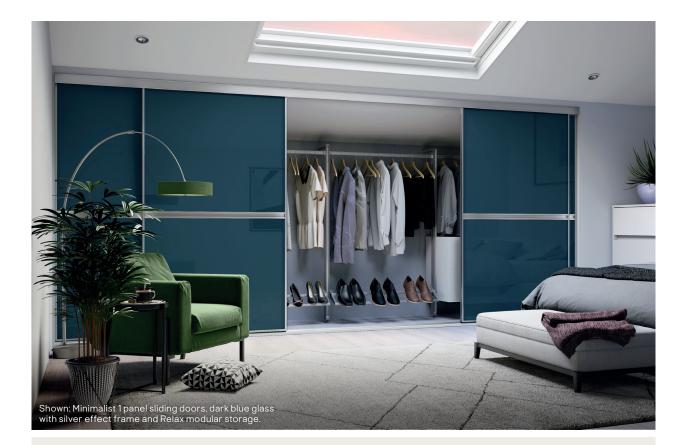

|
|            |                     |     |  |

#### End panel and liner options



\*Not compatible with Blizz sliding door kits.

# Sliding wardrobes Made to measure Made for you. Made easy!



# Design your wardrobe from the comfort of your own home.

Design and order your sliding wardrobe using our easy-to-use online tool:

diy-spacepro.com



# spacepro

## Endless designs to suit any style of home.

All our Sliding door products are made of materials from well-managed, FSC<sup>®</sup>-certified forests and other controlled sources. (FSC-C013654), offering a 10-year guarantee on all moving parts.



A D

## Bespoke made to measure

With an extended range of styles, colours and finishes, our made-to-measure sliding doors can be customised to suit your space, ensuring a perfect fit.



#### How it works

Our made-to-measure sliding doors are built to suit your space, using the measurements you provide. They can be designed to fit any opening between 1200-2480mm in height and 1100-4550mm in width.

Start by measuring the lengths marked A-E on the diagram. We recommend taking these measurements from 620mm from the back wall to allow space for your storage system. All doors and tracks are manufactured to the smallest measurements, ensuring a perfect fit.





# spacepro

#### How to order

To design and order your bespoke made-tomeasure sliding doors, visit **diy-spacepro.com** 



#### Store away

Combine your madeto-measure doors with a Spacepro modular storage system for true organisational bliss. See pages 72-75.







# Storage solutions

From full dressing kits to