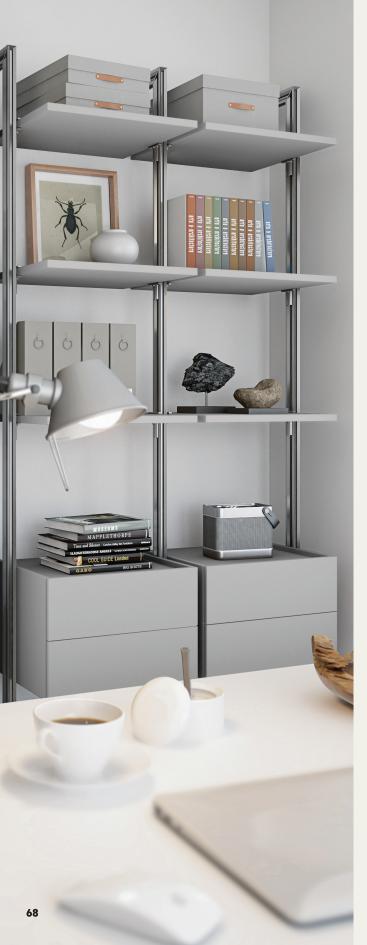

ised to suit your space, ensuring a perfect fit.



#### How it works

Our made-to-measure sliding doors are built to suit your space, using the measurements you provide. They can be designed to fit any opening between 1200-2480mm in height and 1100-4550mm in width.

Start by measuring the lengths marked A-E on the diagram. We recommend taking these measurements from 620mm from the back wall to allow space for your storage system. All doors and tracks are manufactured to the smallest measurements, ensuring a perfect fit.





# spacepro

#### How to order

To design and order your bespoke made-tomeasure sliding doors, visit **diy-spacepro.com** 



#### Store away

Combine your madeto-measure doors with a Spacepro modular storage system for true organisational bliss. See pages 72-75.







# Storage solutions

From full dressing kits to our handy modular ranges, discover the clever solutions that make organising feel like a breeze.

| Wardrobe dressing kits           | 70 |
|----------------------------------|----|
| Spacepro Relax modular storage   | 72 |
| Spacepro Aura modular storage    | 74 |
| GoodHome Konnect modular storage | 78 |
| GoodHome Mixxit modular storage  | 80 |



Wardrobe dressing kits

With an open design and a combination of drawers, shelves and hanging bars, these wardrobe dressing kits are a versatile alternative to standard wardrobes. Combine with sliding doors for a sleek finish that keeps your space tidy.



#### Spacepro modular storage

With telescopic posts and a range of different storage elements, Spacepro's Relax and Aura ranges can be cust