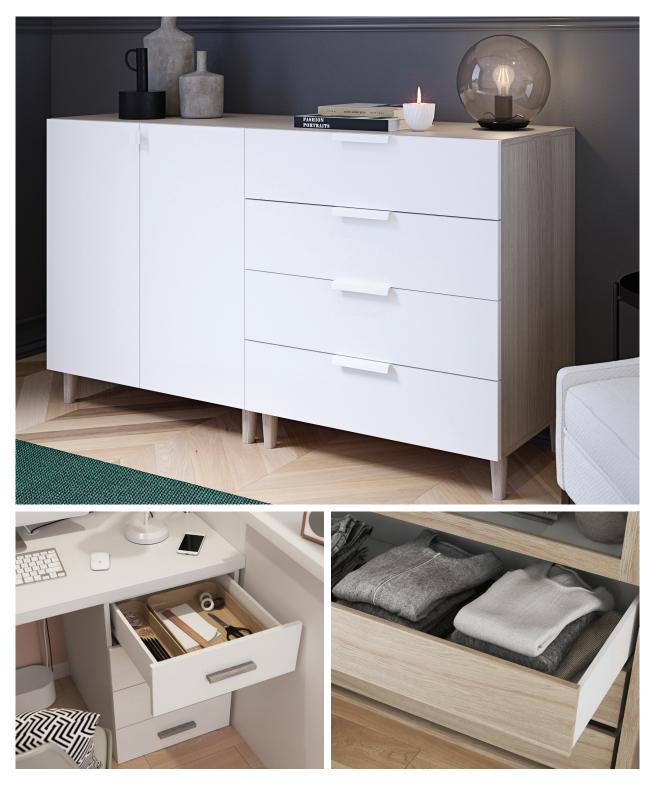

# Atomia modular storage

Create storage that suits your space with our range of Atomia modular furniture. Mix and match shelves, drawers and hanging rails, then complete your look with doors and handles that complement your décor.

# Why choose Atomia?

From a busy home office to a permanent home for shoes and coats, Atomia makes it easy to organise your everyday. Find flexible storage with cabinets to conceal and shelves to display.

## Smooth and silent

Turn awkward corners and unloved areas into spaces that work for you. Atomia's modular design means you can stack and build storage to fit any nook.

Soft-close doors and drawers create a smooth, high-quality finish that keeps unnecessary noise at bay.