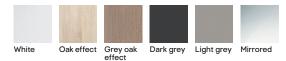

## **Colour options**

Atomia cabinets, shelves and internal drawers are available in three colours. Drawers, fixed doors and sliding doors are available in an extended range of colours and finishes. See page 33 for fixed doors and page 34 for sliding doors.