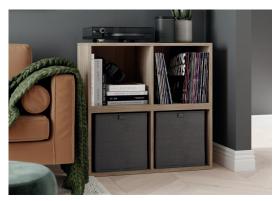

## Reclaim the living room

Make a space in your living room to clear away toys, store your laptop and keep essentials in order.

Bookcase W1000 x H1875 x D450mm. Oak effect 5059340532066 €258.

1. Combination TV unit and tall storage unit\* TV unit W1500 x H375 x D450mm. Tall storage unit W500 x H1875 x D450mm. White 5059340532110 €472.