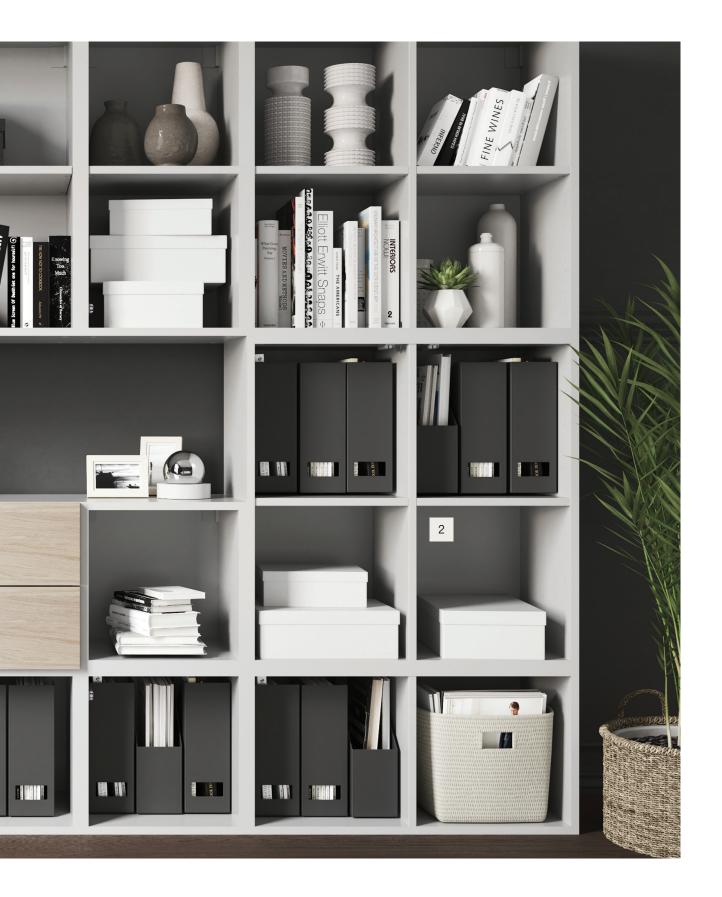

# Atomia modular storage

Create storage that suits your space with our range of Atomia modular furniture. Mix and match shelves, drawers and hanging rails, then complete your look with doors and handles that complement your décor.

# Why choose Atomia?

From a busy home office to a permanent home for shoes and coats, Atomia makes it easy to organise your everyday. Find flexible storage with cabinets to conceal and shelves to display.

## Smooth and silent

Turn awkward corners and unloved areas into spaces that work for you. Atomia's modular design means you can stack and build storage to fit any nook.

Soft-close doors and drawers create a smooth, high-quality finish that keeps unnecessary noise at bay.