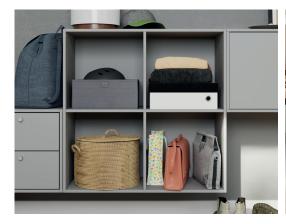

## The best kind of entrance

Create savvy storage to house shoes, coats and any other essentials to make your hallway a little more ordered.

1. Combination hallway storage unit\* Large white and mirrored hallway unit W750 x H2250 x D450mm. Small white hallway unit W750 x H1125 x D450mm 5059340531991 €510. 2. Large hallway storage unit W2250 x H2250 x D350mm. White and oak effect 5059340532004 €800.