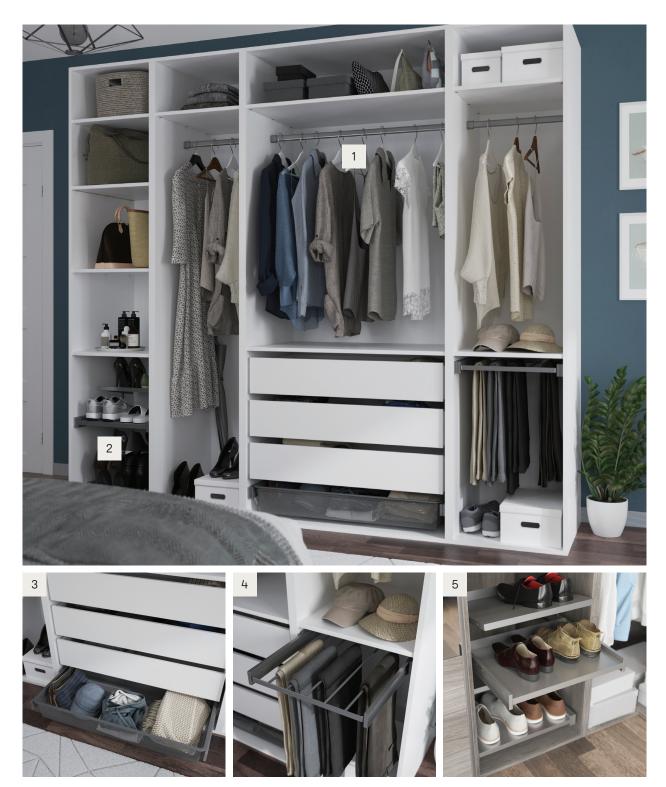

# Atomia modular storage

Create storage that suits your space with our range of Atomia modular furniture. Mix and match shelves, drawers and hanging rails, then complete your look with doors and handles that complement your décor.

# Why choose Atomia?

From a busy home office to a permanent home for shoes and coats, Atomia makes it easy to organise your everyday. Find flexible storage with cabinets to conceal and shelves to display.

## Smooth and silent

Turn awkward corners and unloved areas into spaces that work for you. Atomia's modular design means you can stack and build storage to fit any nook.

Soft-close doors and drawers create a smooth, high-quality finish that keeps unnecessary noise at bay.

## Strong and durable

Atomia storage has been thoroughly tested for durability and quality, so you can organise knowing it's sturdy and reliable.

## Easy to install

Designed to be easy to put together, you can fit your Atomia furniture in the way that suits you.

Varan

\*15-year guarantee on Atomia cabinets/shelves/internal drawers/external drawers/hinged doors/sliding doors/tracks and profiles (for sliding doors). \*\*3-year guarantee on Atomia accessories/push-to-open system for doors/soft-open and soft-close system for solid goors/hanging bars (classic, frontal, pull-out, corner)/pull-out accessories (baskets, shoe racks, trouser racks, accessories hook)/sloping wall bracket/upright and connectors/shoe shelf/feet and handles. Excludes GoodHome handles featured on page 39. tsee divise/customer-support/terms-and-conditions for full guarantee terms and conditions. This does not affect your legal rights.