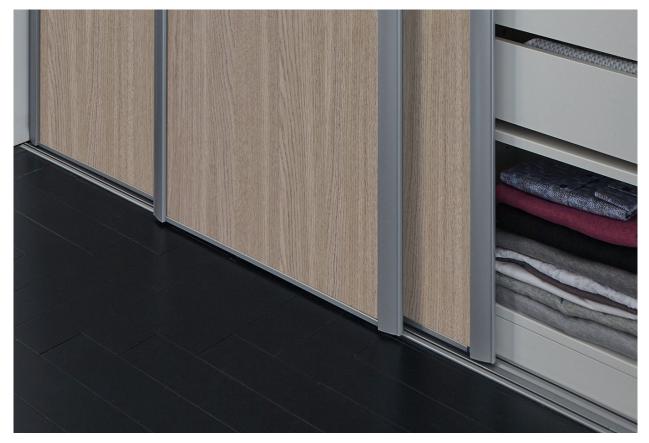

1. Sliding doors W1500 x H2250mm. Grey oak effect and mirrored 5059340532080 €510. Additional sizes available, see page 34. 2. Sliding shoe rack W464 x H215 x D500mm 5059340009155 €44. Additional sizes available, see page 31. 3. Corner cabinet W300 x H2250 x D580mm. Compatible with cabinets sized W1000 x H2250 x D580mm. Grey oak effect 5059340500140 €134.