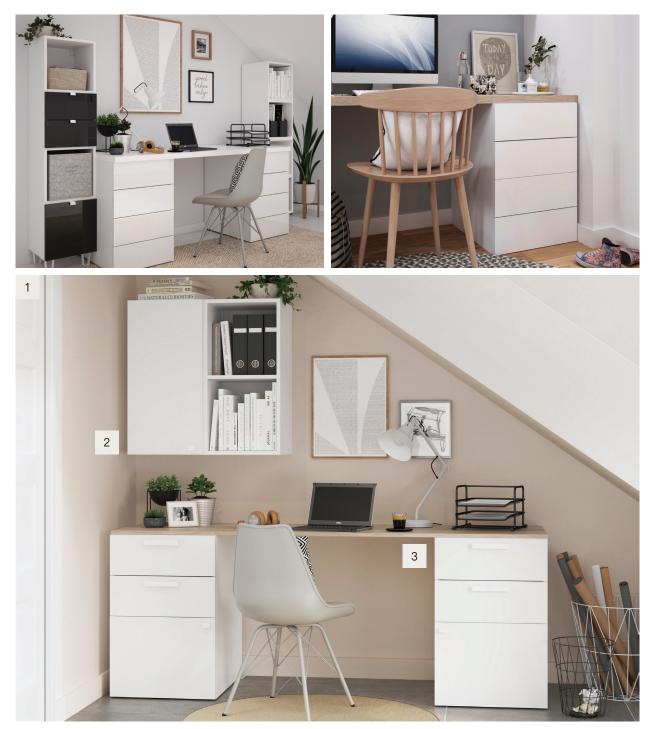

## **Back in business**

# GoodHome

Whether it's a home office or a hardworking study spot, choose smart and functional storage to create a clutter-free space that's ready for all your best ideas.

**1.** Combination desk and wall unit\* 5059340532134 €650. **2.** Wall unit W750 x H750 x D350mm. White 5059340532127 €124. **3.** Desk W3000\*\* x H750 x D580mm. White and oak effect 5059340531960 €530. **4.** Wall-mounted rectangular bookcase W2250 x H1125 x D350mm. White 5059340532011 €335.

\*Includes both units. \*\*Includes a 3m worktop that can be cut to size to suit your space.