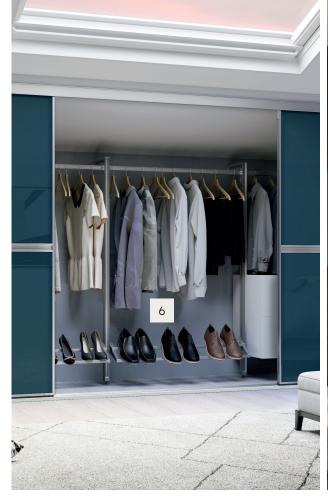

## The best kind of entrance

Create savvy storage to house shoes, coats and any other essentials to make your hallway a little more ordered.

1. Combination hallway storage unit\* Large white and mirrored hallway unit W750 x H2250 x D450mm. Small white hallway unit W750 x H1125 x D450mm 5059340531991 €510. 2. Large hallway storage unit W2250 x H2250 x D350mm. White and oak effect 5059340532004 €800.

## Reclaim the living room

Make a space in your living room to clear away toys, store your laptop and keep essentials in order.

Bookcase W1000 x H1875 x D450mm. Oak effect 5059340532066 €258.

1. Combination TV unit and tall storage unit\* TV unit W1500 x H375 x D450mm. Tall storage unit W500 x H1875 x D450mm. White 5059340532110 €472.