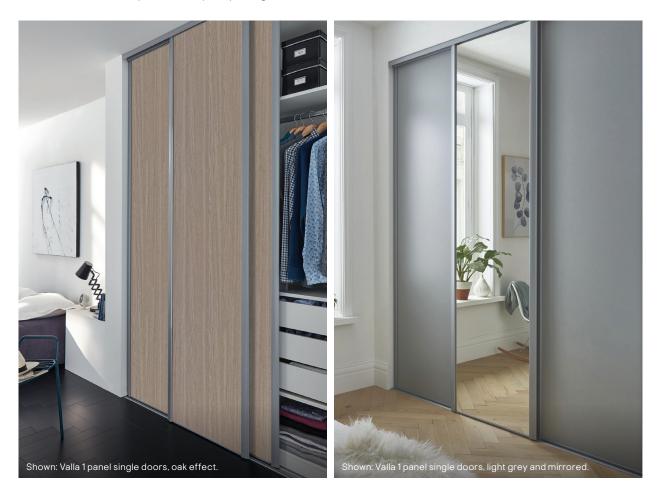

## **Colour options**

Atomia cabinets, shelves and internal drawers are available in three colours. Drawers, fixed doors and sliding doors are available in an extended range of colours and finishes. See page 33 for fixed doors and page 34 for sliding doors.