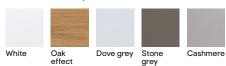

## **Colour options**

Atomia cabinets, shelves and internal drawers are available in three colours. Drawers, fixed doors and sliding doors are available in an extended range of colours and finishes. See page 33 for fixed doors and page 34 for sliding doors.