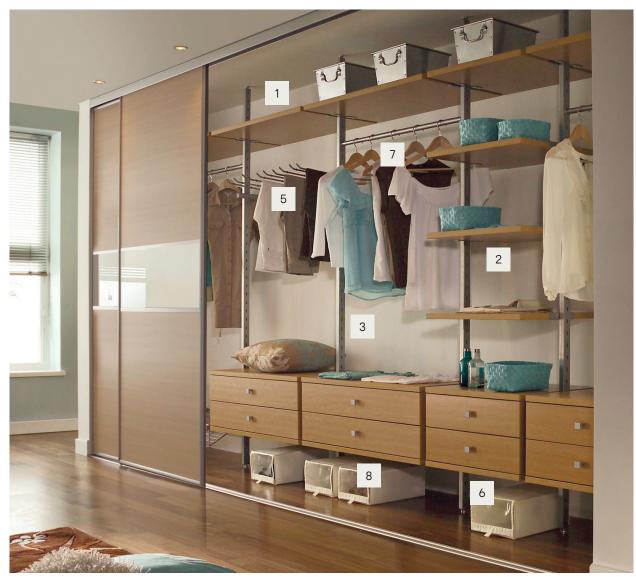

# GoodHome

From waking up to winding down, a calm and neat bedroom keeps your daily routine running smoothly. Enjoy plenty of drawers and cabinets to organise your belongings from day to night.

1. Sliding trouser rack W464 x H52 x D400mm 5059340009216 €35. Additional sizes available, see page 31. 2. Glass-fronted internal drawer W1000 x H170 x D580mm. Inserts not included. White 5036581054953 €81. Additional sizes and finishes available, see page 29.

1. Sliding doors W1500 x H2250mm. Grey oak effect and mirrored 5059340532080 €510. Additional sizes available, see page 34. 2. Sliding shoe rack W464 x H215 x D500mm 5059340009155 €44. Additional sizes available, see page 31. 3. Corner cabinet W300 x H2250 x D580mm. Compatible with cabinets sized W1000 x H2250 x D580mm. Grey oak effect 5059340500140 €134.