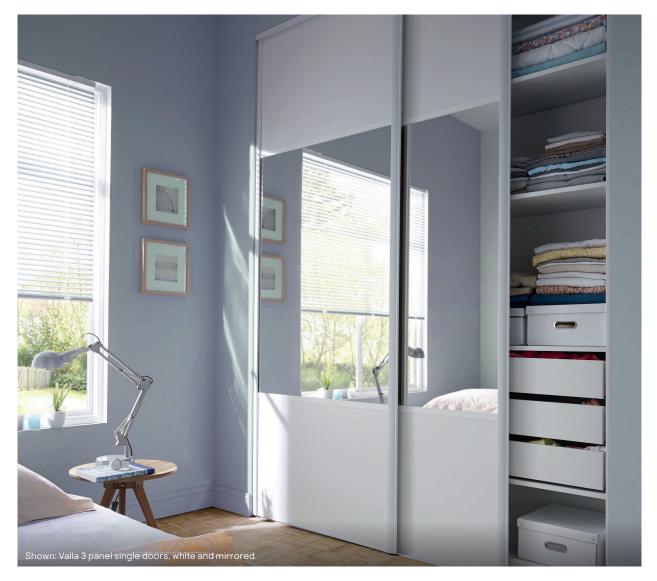

## **Colour options**

Atomia cabinets, shelves and internal drawers are available in three colours. Drawers, fixed doors and sliding doors are available in an extended range of colours and finishes. See page 33 for fixed doors and page 34 for sliding doors.