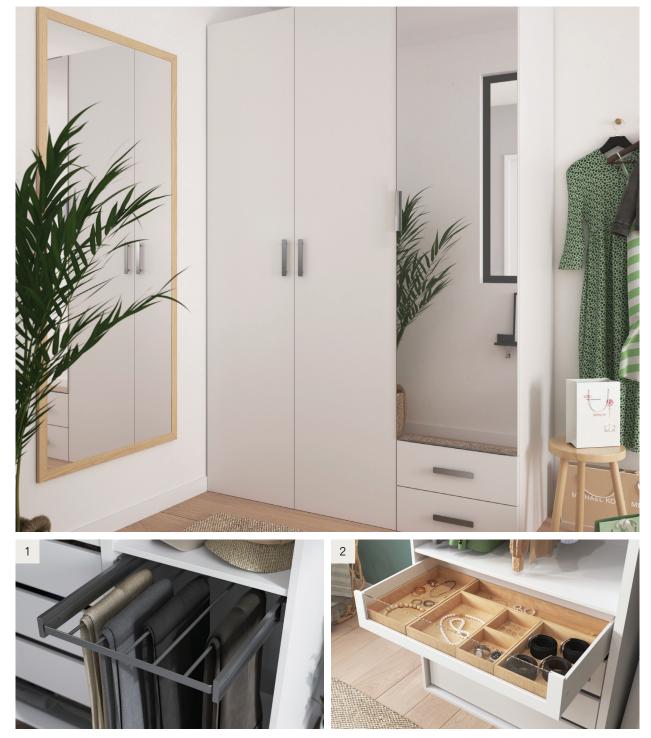

## The best kind of entrance

Create savvy storage to house shoes, coats and any other essentials to make your hallway a little more ordered.

1. Combination hallway storage unit\* Large white and mirrored hallway unit W750 x H2250 x D450mm. Small white hallway unit W750 x H1125 x D450mm 5059340531991 €510. 2. Large hallway storage unit W2250 x H2250 x D350mm. White and oak effect 5059340532004 €800.

# GoodHome

From waking up to winding down, a calm and neat bedroom keeps your daily routine running smoothly. Enjoy plenty of drawers and cabinets to organise your belongings from day to night.

1. Sliding trouser rack W464 x H52 x D400mm 5059340009216 €35. Additional sizes available, see page 31. 2. Glass-fronted internal drawer W1000 x H170 x D580mm. Inserts not included. White 5036581054953 €81. Additional sizes and finishes available, see page 29.

1. Sliding doors W1500 x H2250mm. Grey oak effect and mirrored 5059340532080 €510. Additional sizes available, see page 34. 2. Sliding shoe rack W464 x H215 x D500mm 5059340009155 €44. Additional sizes available, see page 31. 3. Corner cabinet W300 x H2250 x D580mm. Compatible with cabinets sized W1000 x H2250 x D580mm. Grey oak effect 5059340500140 €134.