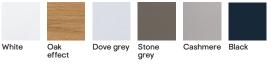

## **Colour options**

Atomia cabinets, shelves and internal drawers are available in three colours. Drawers, fixed doors and sliding doors are available in an extended range of colours and finishes. See page 33 for fixed doors and page 34 for sliding doors.