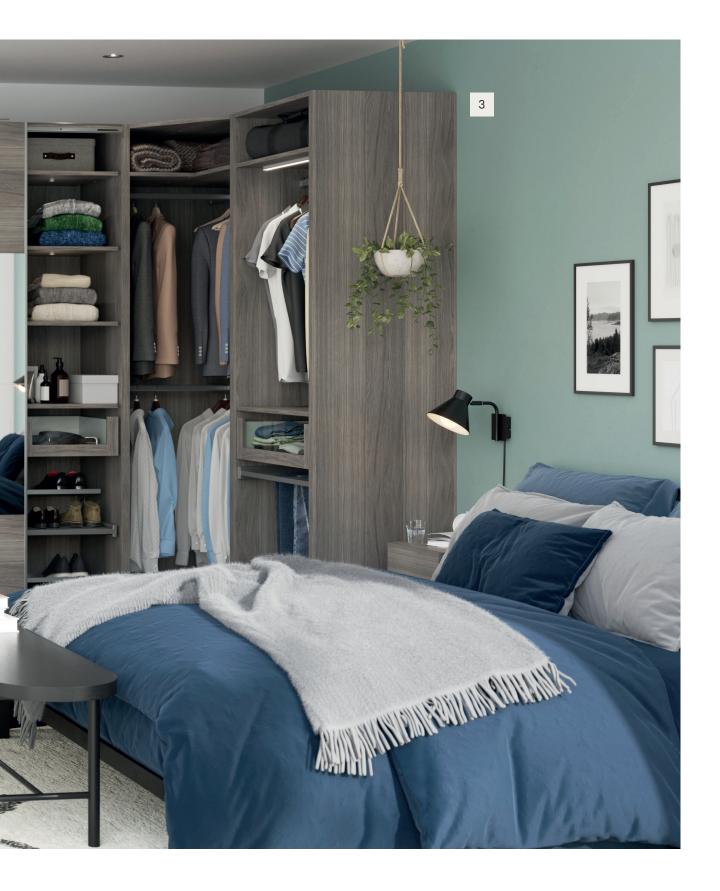

# Atomia modular storage

Create storage that suits your space with our range of Atomia modular furniture. Mix and match shelves, drawers and hanging rails, then complete your look with doors and handles that complement your décor.

# Why choose Atomia?

From a busy home office to a permanent home for shoes and coats, Atomia makes it easy to organise your everyday. Find flexible storage with cabinets to conceal and shelves to display.

## Smooth and silent

Turn awkward corners and unloved areas into spaces that work for you. Atomia's modular design means you can stack and build storage to fit any nook.

Soft-close doors and drawers create a smooth, high-quality finish that keeps unnecessary noise at bay.