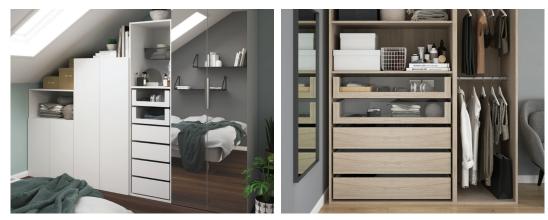

# Be smart with your space

Awkwardly shaped rooms can leave you with unused space and empty corners. But with some clever planning and the right furniture, you can make the most out of your home's quirks.

### Alcoves

Transform alcoves into additional storage with modular shelving, ready to show off your favourite things – or to be tucked behind sleek sliding doors.

## Tricky spaces

Whether you have sloped ceilings or irregular corners, clever modular furniture will put unusual spaces to work. For rooms with high ceilings, make the most of that unused space with tall cabinets and shelving.

Floor to ceiling

#### Measure up

Measure the length, width and height of your room, marking any doors, obstacles and pipework.

When you're ready to start designing, book a free planning appointment at **diy.ie/customer-support/** planning-appointment