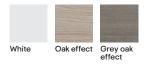

## **Colour options**

Atomia cabinets, shelves and internal drawers are available in three colours. Drawers, fixed doors and sliding doors are available in an extended range of colours and finishes. See page 33 for fixed doors and page 34 for sliding doors.