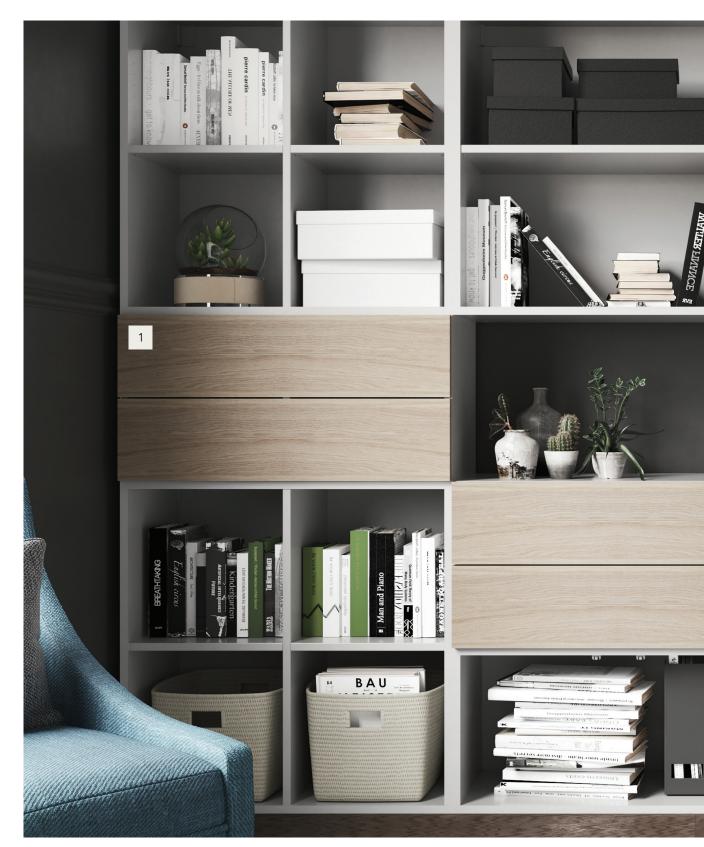

# Atomia modular storage

Create storage that suits your space with our range of Atomia modular furniture. Mix and match shelves, drawers and hanging rails, then complete your look with doors and handles that complement your décor.

# Why choose Atomia?

From a busy home office to a permanent home for shoes and coats, Atomia makes it easy to organise your everyday. Find flexible storage with cabinets to conceal and shelves to display.

## Smooth and silent

Turn awkward corners and unloved areas into spaces that work for you. Atomia's modular design means you can stack and build storage to fit any nook.

Soft-close doors and drawers create a smooth, high-quality finish that keeps unnecessary noise at bay.