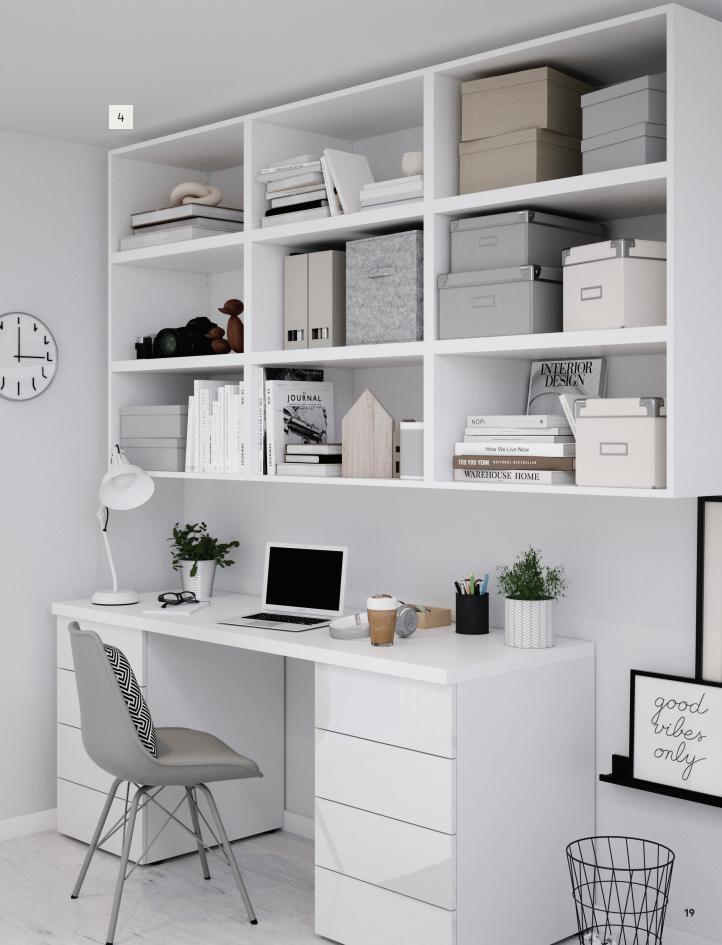

## **Back in business**

# GoodHome

Whether it's a home office or a hardworking study spot, choose smart and functional storage to create a clutter-free space that's ready for all your best ideas.

**1.** Combination desk and wall unit\* 5059340532134 €650. **2.** Wall unit W750 x H750 x D350mm. White 5059340532127 €124. **3.** Desk W3000\*\* x H750 x D580mm. White and oak effect 5059340531960 €530. **4.** Wall-mounted rectangular bookcase W2250 x H1125 x D350mm. White 5059340532011 €335.

\*Includes both units. \*\*Includes a 3m worktop that can be cut to size to suit your space.