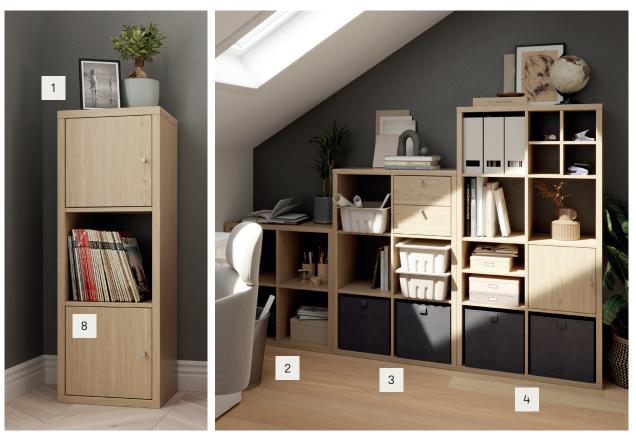

# Be smart with your space

Awkwardly shaped rooms can leave you with unused space and empty corners. But with some clever planning and the right furniture, you can make the most out of your home's quirks.

## Tricky spaces

Whether you have sloped ceilings or irregular corners, clever modular furniture will put unusual spaces to work. For rooms with high ceilings, make the most of that unused space with tall cabinets and shelving.

Floor to ceiling

#### Measure up

Measure the length, width and height of your room, marking any doors, obstacles and pipework.

When you're ready to start designing, book a free planning appointment at **diy.ie/customer-support/** planning-appointment