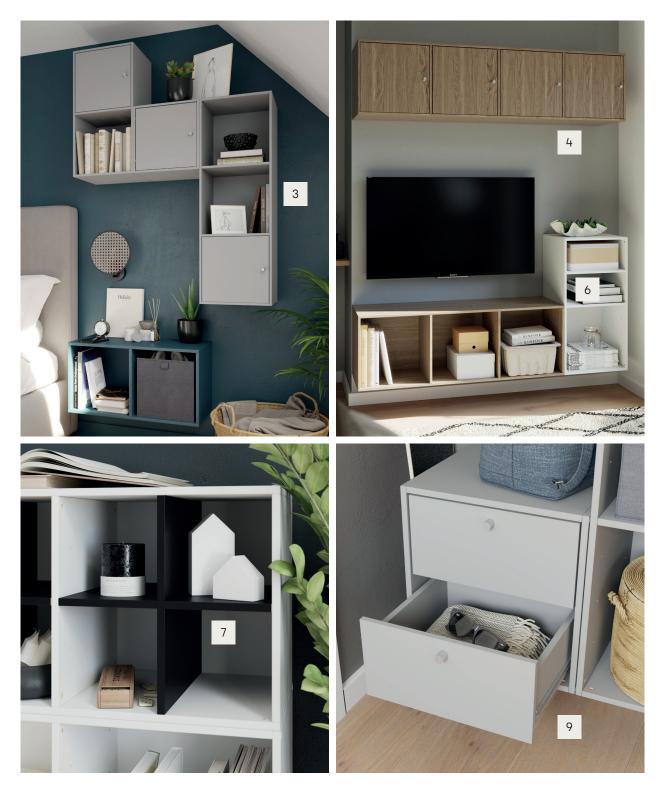

# Be smart with your space

Awkwardly shaped rooms can leave you with unused space and empty corners. But with some clever planning and the right furniture, you can make the most out of your home's quirks.

### Alcoves

Transform alcoves into additional storage with modular shelving, ready to show off your favourite things – or to be tucked behind sleek sliding doors.

## Tricky spaces

Whether you have sloped ceilings or irregular corners, clever modular furniture will put unusual spaces to work. For rooms with high ceilings, make the most of that unused space with tall cabinets and shelving.

## The best kind of entrance

Create savvy storage to house shoes, coats and any other essentials to make your hallway a little more ordered.

1. Combination hallway storage unit\* Large white and mirrored hallway unit W750 x H2250 x D450mm. Small white hallway unit W750 x H1125 x D450mm 5059340531991 €510. 2. Large hallway storage unit W2250 x H2250 x D350mm. White and oak effect 5059340532004 €800.

## Reclaim the living room

Make a space in your living room to clear away toys, store your laptop and keep essentials in order.

Bookcase W1000 x H1875 x D450mm. Oak effect 5059340532066 €258.

1. Combination TV unit and tall storage unit\* TV unit W1500 x H375 x D450mm. Tall storage unit W500 x H1875 x D450mm. White 5059340532110 €472.