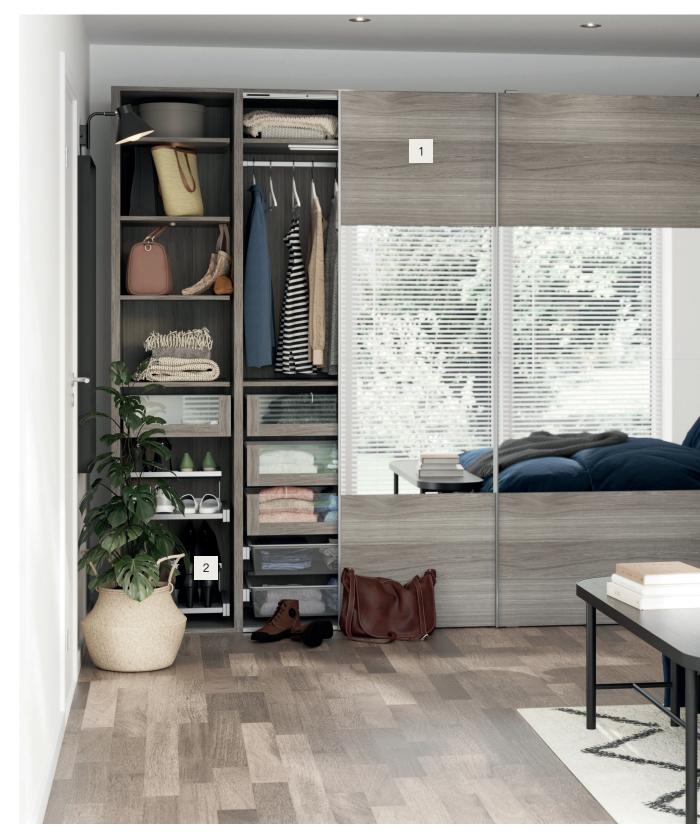

# Atomia modular storage

Create storage that suits your space with our range of Atomia modular furniture. Mix and match shelves, drawers and hanging rails, then complete your look with doors and handles that complement your décor.

# Why choose Atomia?

From a busy home office to a permanent home for shoes and coats, Atomia makes it easy to organise your everyday. Find flexible storage with cabinets to conceal and shelves to display.

## Smooth and silent

Turn awkward corners and unloved areas into spaces that work for you. Atomia's modular design means you can stack and build storage to fit any nook.

Soft-close doors and drawers create a smooth, high-quality finish that keeps unnecessary noise at bay.