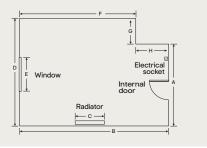

#### Measure up

Measure the length, width and height of your room, marking any doors, obstacles and pipework.

When you're ready to start designing, book a free planning appointment at **diy.ie/customer-support/** planning-appointment