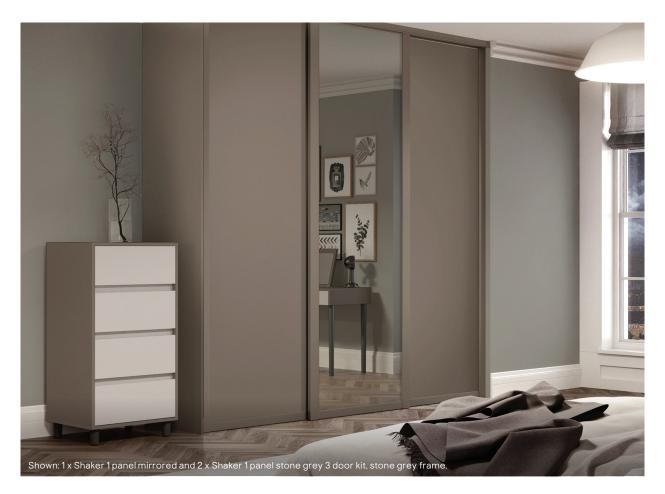

1. Sliding doors W1500 x H2250mm. Grey oak effect and mirrored 5059340532080 €510. Additional sizes available, see page 34. 2. Sliding shoe rack W464 x H215 x D500mm 5059340009155 €44. Additional sizes available, see page 31. 3. Corner cabinet W300 x H2250 x D580mm. Compatible with cabinets sized W1000 x H2250 x D580mm. Grey oak effect 5059340500140 €134.