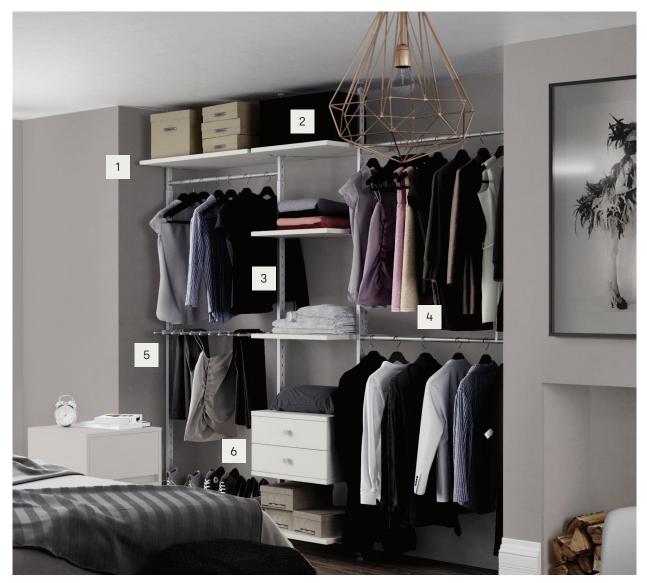

# Why choose Atomia?

From a busy home office to a permanent home for shoes and coats, Atomia makes it easy to organise your everyday. Find flexible storage with cabinets to conceal and shelves to display.

## Smooth and silent

Turn awkward corners and unloved areas into spaces that work for you. Atomia's modular design means you can stack and build storage to fit any nook.

Soft-close doors and drawers create a smooth, high-quality finish that keeps unnecessary noise at bay.

## Strong and durable

Atomia storage has been thoroughly tested for durability and quality, so you can organise knowing it's sturdy and reliable.

## Easy to install

Designed to be easy to put together, you can fit your Atomia furniture in the way that suits you.

Varan

\*15-year guarantee on Atomia cabinets/shelves/internal drawers/external drawers/hinged doors/sliding doors/tracks and profiles (for sliding doors). \*\*3-year guarantee on Atomia accessories/push-to-open system for doors/soft-open and soft-close system for solid goors/hanging bars (classic, frontal, pull-out, corner)/pull-out accessories (baskets, shoe racks, trouser racks, accessories hook)/sloping wall bracket/upright and connectors/shoe shelf/feet and handles. Excludes GoodHome handles featured on page 39. tsee divise/customer-support/terms-and-conditions for full guarantee terms and conditions. This does not affect your legal rights.