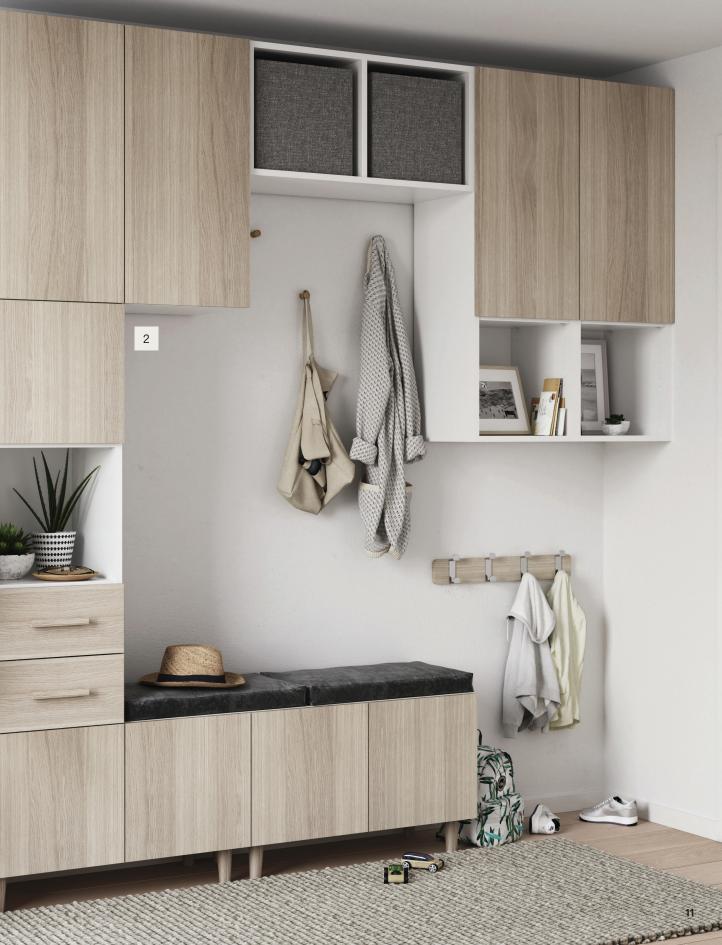

## Smooth and silent

Turn awkward corners and unloved areas into spaces that work for you. Atomia's modular design means you can stack and build storage to fit any nook.

Soft-close doors and drawers create a smooth, high-quality finish that keeps unnecessary noise at bay.

## Strong and durable

Atomia storage has been thoroughly tested for durability and quality, so you can organise knowing it's sturdy and reliable.

## Easy to install

Designed to be easy to put together, you can fit your Atomia furniture in the way that suits you.

Varan

\*15-year guarantee on Atomia cabinets/shelves/internal drawers/external drawers/hinged doors/sliding doors/tracks and profiles (for sliding doors). \*\*3-year guarantee on Atomia accessories/push-to-open system for doors/soft-open and soft-close system for solid goors/hanging bars (classic, frontal, pull-out, corner)/pull-out accessories (baskets, shoe racks, trouser racks, accessories hook)/sloping wall bracket/upright and connectors/shoe shelf/feet and handles. Excludes GoodHome handles featured on page 39. tsee divise/customer-support/terms-and-conditions for full guarantee terms and conditions. This does not affect your legal rights.