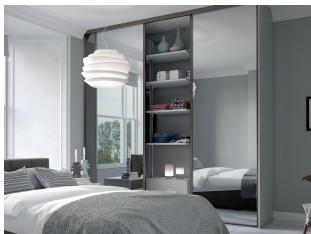

# GoodHome

From waking up to winding down, a calm and neat bedroom keeps your daily routine running smoothly. Enjoy plenty of drawers and cabinets to organise your belongings from day to night.

1. Sliding trouser rack W464 x H52 x D400mm 5059340009216 €35. Additional sizes available, see page 31. 2. Glass-fronted internal drawer W1000 x H170 x D580mm. Inserts not included. White 5036581054953 €81. Additional sizes and finishes available, see page 29.

1. Sliding doors W1500 x H2250mm. Grey oak effect and mirrored 5059340532080 €510. Additional sizes available, see page 34. 2. Sliding shoe rack W464 x H215 x D500mm 5059340009155 €44. Additional sizes available, see page 31. 3. Corner cabinet W300 x H2250 x D580mm. Compatible with cabinets sized W1000 x H2250 x D580mm. Grey oak effect 5059340500140 €134.