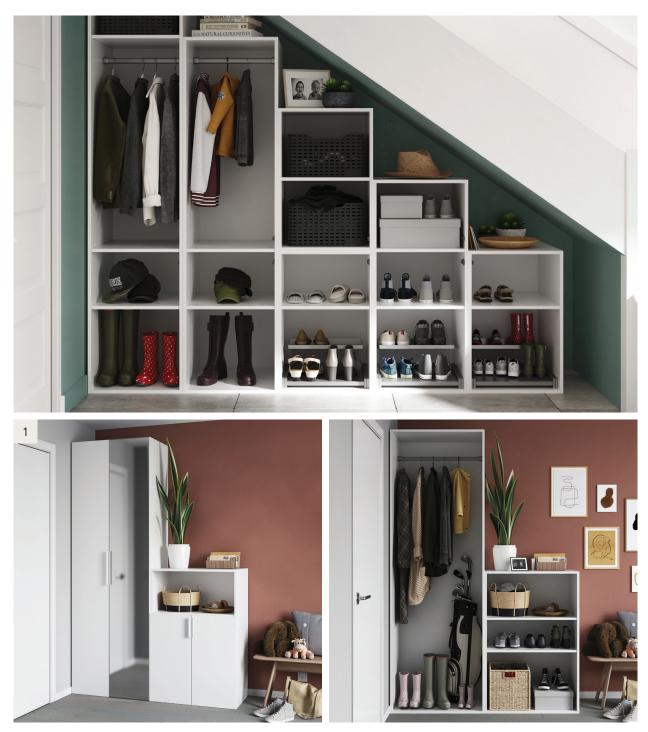

## The best kind of entrance

Create savvy storage to house shoes, coats and any other essentials to make your hallway a little more ordered.

1. Combination hallway storage unit\* Large white and mirrored hallway unit W750 x H2250 x D450mm. Small white hallway unit W750 x H1125 x D450mm 5059340531991 €510. 2. Large hallway storage unit W2250 x H2250 x D350mm. White and oak effect 5059340532004 €800.