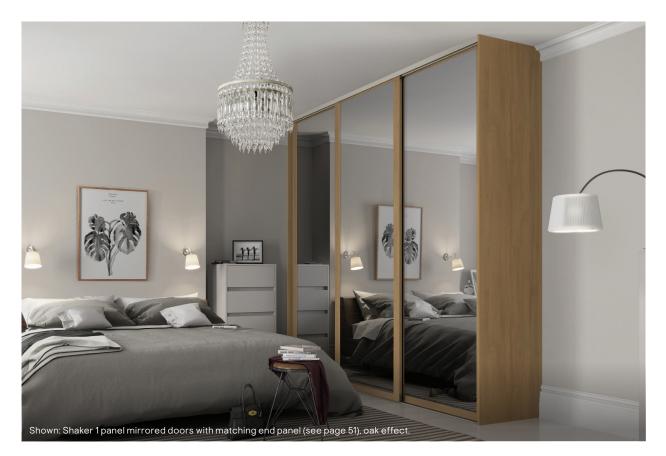

# GoodHome

From waking up to winding down, a calm and neat bedroom keeps your daily routine running smoothly. Enjoy plenty of drawers and cabinets to organise your belongings from day to night.

1. Sliding trouser rack W464 x H52 x D400mm 5059340009216 €35. Additional sizes available, see page 31. 2. Glass-fronted internal drawer W1000 x H170 x D580mm. Inserts not included. White 5036581054953 €81. Additional sizes and finishes available, see page 29.

1. Sliding doors W1500 x H2250mm. Grey oak effect and mirrored 5059340532080 €510. Additional sizes available, see page 34. 2. Sliding shoe rack W464 x H215 x D500mm 5059340009155 €44. Additional sizes available, see page 31. 3. Corner cabinet W300 x H2250 x D580mm. Compatible with cabinets sized W1000 x H2250 x D580mm. Grey oak effect 5059340500140 €134.