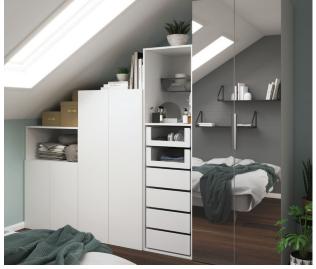

1. Sliding doors W1500 x H2250mm. Grey oak effect and mirrored 5059340532080 €510. Additional sizes available, see page 34. 2. Sliding shoe rack W464 x H215 x D500mm 5059340009155 €44. Additional sizes available, see page 31. 3. Corner cabinet W300 x H2250 x D580mm. Compatible with cabinets sized W1000 x H2250 x D580mm. Grey oak effect 5059340500140 €134.