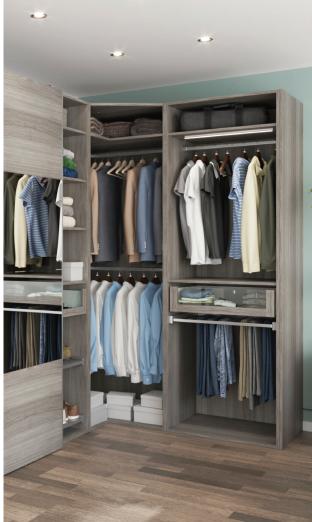

# GoodHome

From waking up to winding down, a calm and neat bedroom keeps your daily routine running smoothly. Enjoy plenty of drawers and cabinets to organise your belongings from day to night.

1. Sliding trouser rack W464 x H52 x D400mm 5059340009216 €35. Additional sizes available, see page 31. 2. Glass-fronted internal drawer W1000 x H170 x D580mm. Inserts not included. White 5036581054953 €81. Additional sizes and finishes available, see page 29.

1. Sliding doors W1500 x H2250mm. Grey oak effect and mirrored 5059340532080 €510. Additional sizes available, see page 34. 2. Sliding shoe rack W464 x H215 x D500mm 5059340009155 €44. Additional sizes available, see page 31. 3. Corner cabinet W300 x H2250 x D580mm. Compatible with cabinets sized W1000 x H2250 x D580mm. Grey oak effect 5059340500140 €134.