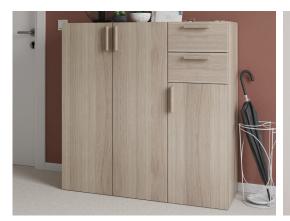

## The best kind of entrance

Create savvy storage to house shoes, coats and any other essentials to make your hallway a little more ordered.

1. Combination hallway storage unit\* Large white and mirrored hallway unit W750 x H2250 x D450mm. Small white hallway unit W750 x H1125 x D450mm 5059340531991 €510. 2. Large hallway storage unit W2250 x H2250 x D350mm. White and oak effect 5059340532004 €800.