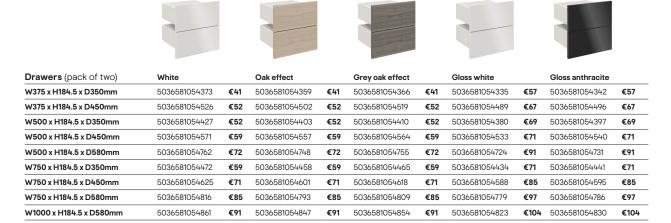

1. External drawers W750 x H185 x D350mm. Pack of two. Oak effect 5036581054458 €59. Additional sizes available, see diy.ie 2. Cross shelf W750 x H750 x D332mm. White 5036581055394 €27.

## **Colour options**

Atomia cabinets, shelves and internal drawers are available in three colours. Drawers, fixed doors and sliding doors are available in an extended range of colours and finishes. See page 33 for fixed doors and page 34 for sliding doors.