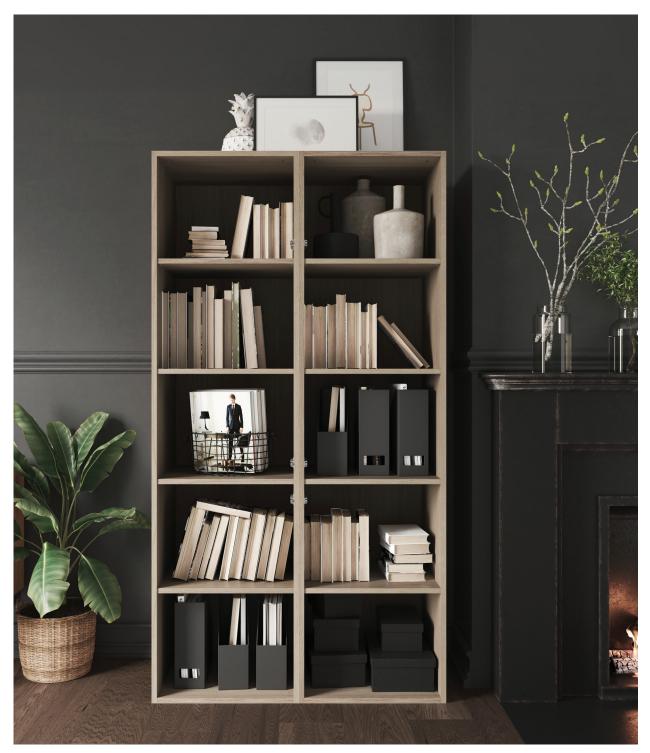

## Reclaim the living room

Make a space in your living room to clear away toys, store your laptop and keep essentials in order.

Bookcase W1000 x H1875 x D450mm. Oak effect 5059340532066 €258.

1. Combination TV unit and tall storage unit\* TV unit W1500 x H375 x D450mm. Tall storage unit W500 x H1875 x D450mm. White 5059340532110 €472.