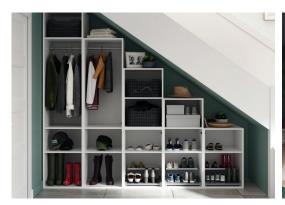

# Be smart with your space

Awkwardly shaped rooms can leave you with unused space and empty corners. But with some clever planning and the right furniture, you can make the most out of your home's quirks.

## Tricky spaces

Whether you have sloped ceilings or irregular corners, clever modular furniture will put unusual spaces to work. For rooms with high ceilings, make the most of that unused space with tall cabinets and shelving.