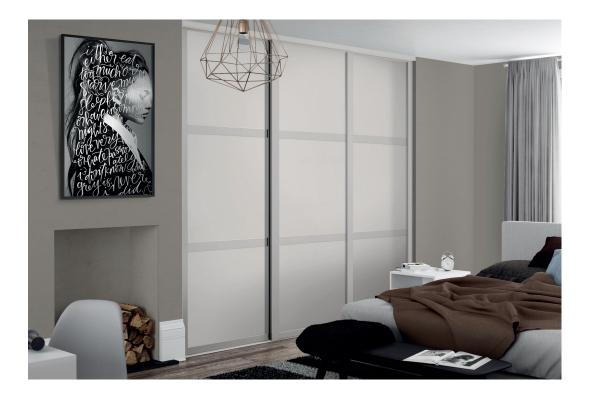

1. Sliding doors W1500 x H2250mm. Grey oak effect and mirrored 5059340532080 €510. Additional sizes available, see page 34. 2. Sliding shoe rack W464 x H215 x D500mm 5059340009155 €44. Additional sizes available, see page 31. 3. Corner cabinet W300 x H2250 x D580mm. Compatible with cabinets sized W1000 x H2250 x D580mm. Grey oak effect 5059340500140 €134.