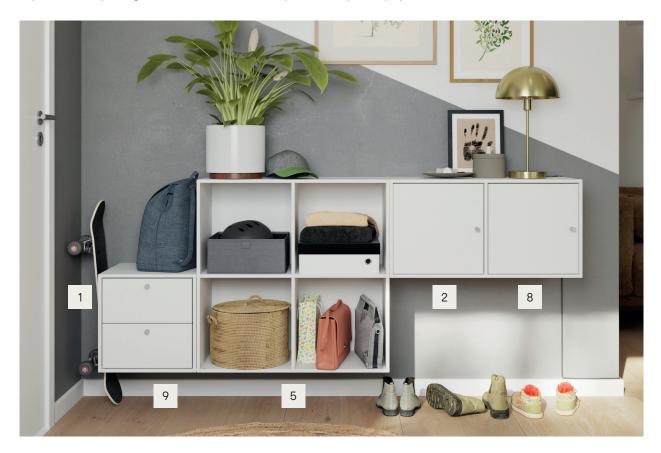

## The best kind of entrance

Create savvy storage to house shoes, coats and any other essentials to make your hallway a little more ordered.

1. Combination hallway storage unit\* Large white and mirrored hallway unit W750 x H2250 x D450mm. Small white hallway unit W750 x H1125 x D450mm 5059340531991 €510. 2. Large hallway storage unit W2250 x H2250 x D350mm. White and oak effect 5059340532004 €800.