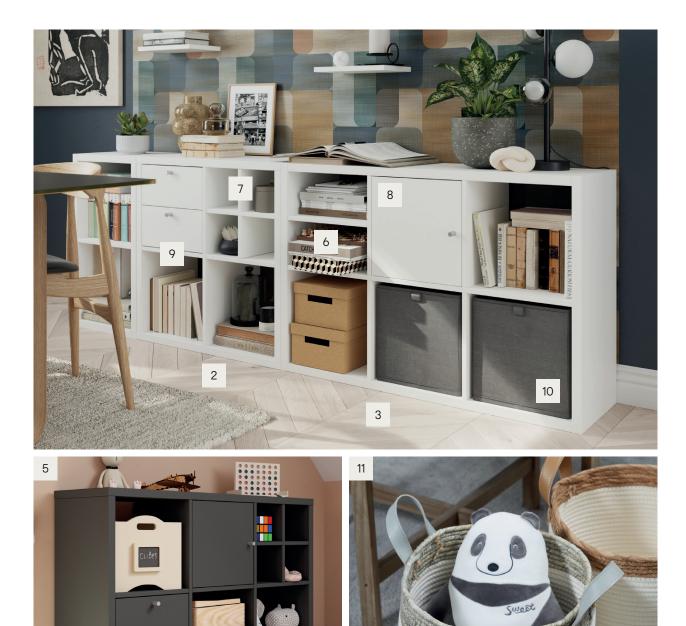

# Atomia modular storage

Create storage that suits your space with our range of Atomia modular furniture. Mix and match shelves, drawers and hanging rails, then complete your look with doors and handles that complement your décor.

# Why choose Atomia?

From a busy home office to a permanent home for shoes and coats, Atomia makes it easy to organise your everyday. Find flexible storage with cabinets to conceal and shelves to display.

## Smooth and silent

Turn awkward corners and unloved areas into spaces that work for you. Atomia's modular design means you can stack and build storage to fit any nook.

Soft-close doors and drawers create a smooth, high-quality finish that keeps unnecessary noise at bay.

## Strong and durable

Atomia storage has been thoroughly tested for durability and quality, so you can organise knowing it's sturdy and reliable.