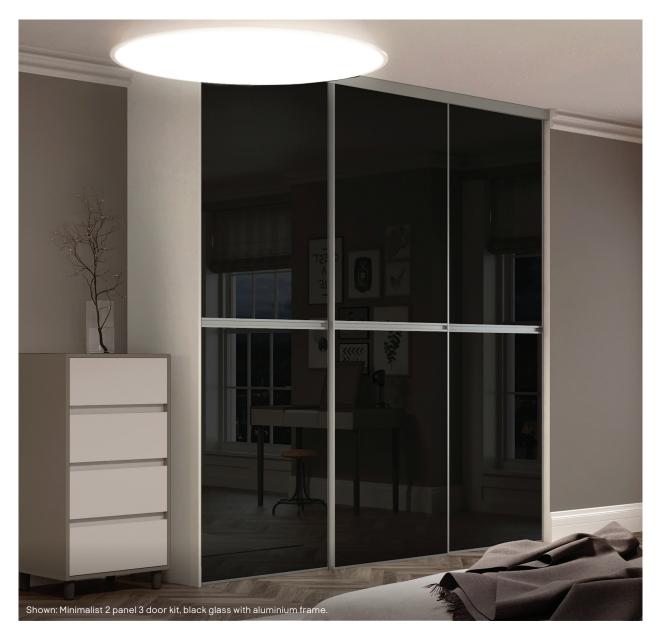

1. Sliding doors W1500 x H2250mm. Grey oak effect and mirrored 5059340532080 €510. Additional sizes available, see page 34. 2. Sliding shoe rack W464 x H215 x D500mm 5059340009155 €44. Additional sizes available, see page 31. 3. Corner cabinet W300 x H2250 x D580mm. Compatible with cabinets sized W1000 x H2250 x D580mm. Grey oak effect 5059340500140 €134.