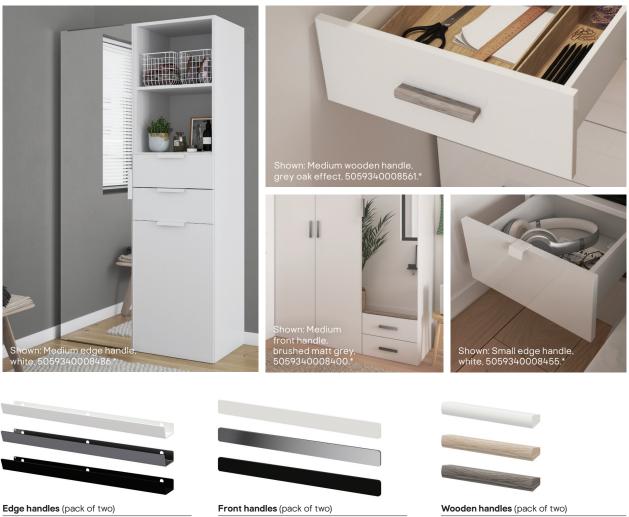

# 3. Select your external doors and drawers

Mix and match with our range of drawers and doors to give your storage a tidy, tucked-away finish.

4. Find your finishing touches

Complete your furniture with handles and feet that complement the finished design.

See pages 32-37.