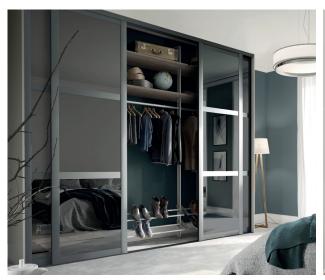

## The best kind of entrance

Create savvy storage to house shoes, coats and any other essentials to make your hallway a little more ordered.

1. Combination hallway storage unit\* Large white and mirrored hallway unit W750 x H2250 x D450mm. Small white hallway unit W750 x H1125 x D450mm 5059340531991 €510. 2. Large hallway storage unit W2250 x H2250 x D350mm. White and oak effect 5059340532004 €800.