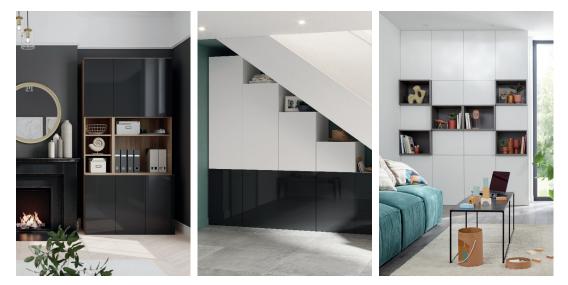

# Be smart with your space

Awkwardly shaped rooms can leave you with unused space and empty corners. But with some clever planning and the right furniture, you can make the most out of your home's quirks.

### Alcoves

Transform alcoves into additional storage with modular shelving, ready to show off your favourite things – or to be tucked behind sleek sliding doors.

## Tricky spaces

Whether you have sloped ceilings or irregular corners, clever modular furniture will put unusual spaces to work. For rooms with high ceilings, make the most of that unused space with tall cabinets and shelving.