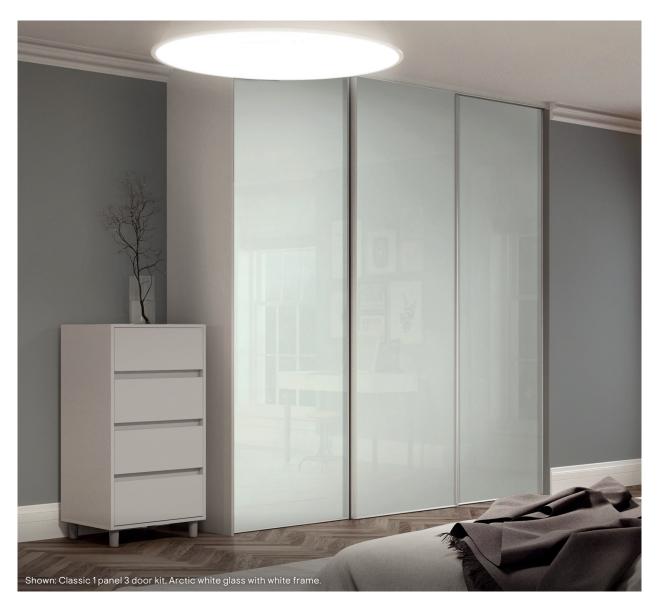

## **Colour options**

Atomia cabinets, shelves and internal drawers are available in three colours. Drawers, fixed doors and sliding doors are available in an extended range of colours and finishes. See page 33 for fixed doors and page 34 for sliding doors.