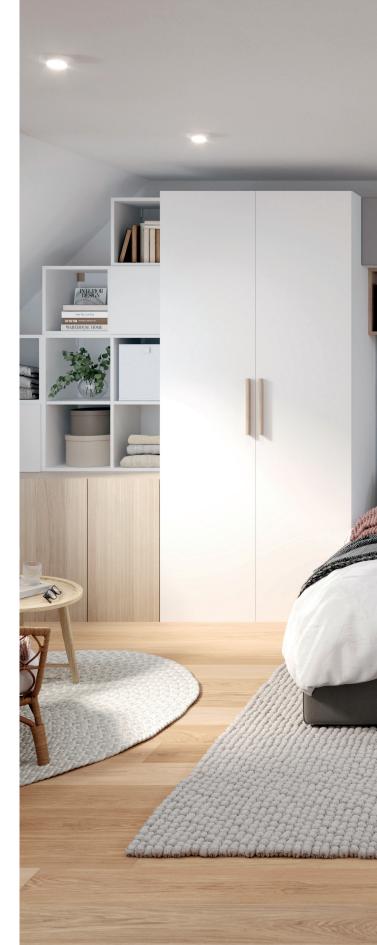

# Be smart with your space

Awkwardly shaped rooms can leave you with unused space and empty corners. But with some clever planning and the right furniture, you can make the most out of your home's quirks.

## Tricky spaces

Whether you have sloped ceilings or irregular corners, clever modular furniture will put unusual spaces to work. For rooms with high ceilings, make the most of that unused space with tall cabinets and shelving.

Floor to ceiling