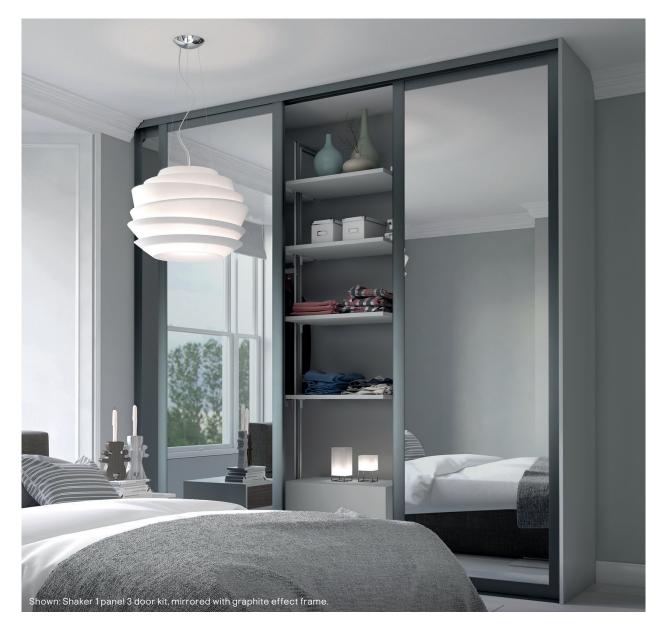

## **Colour options**

Atomia cabinets, shelves and internal drawers are available in three colours. Drawers, fixed doors and sliding doors are available in an extended range of colours and finishes. See page 33 for fixed doors and page 34 for sliding doors.