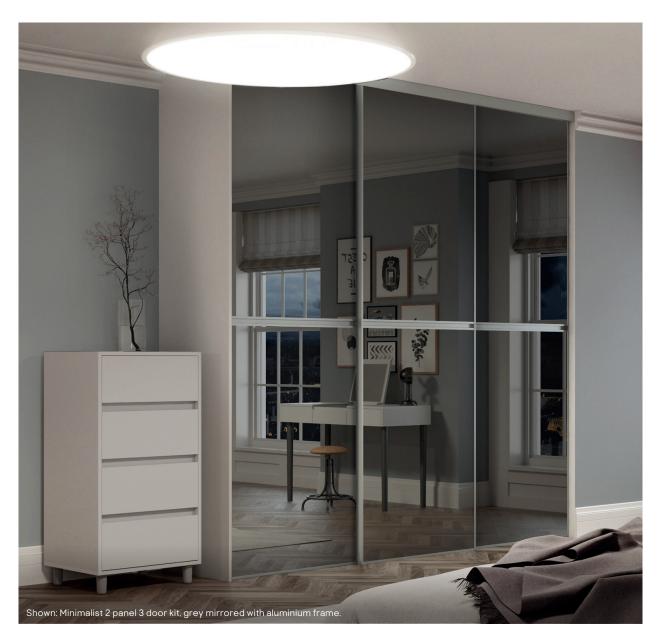

1. Sliding doors W1500 x H2250mm. Grey oak effect and mirrored 5059340532080 €510. Additional sizes available, see page 34. 2. Sliding shoe rack W464 x H215 x D500mm 5059340009155 €44. Additional sizes available, see page 31. 3. Corner cabinet W300 x H2250 x D580mm. Compatible with cabinets sized W1000 x H2250 x D580mm. Grey oak effect 5059340500140 €134.