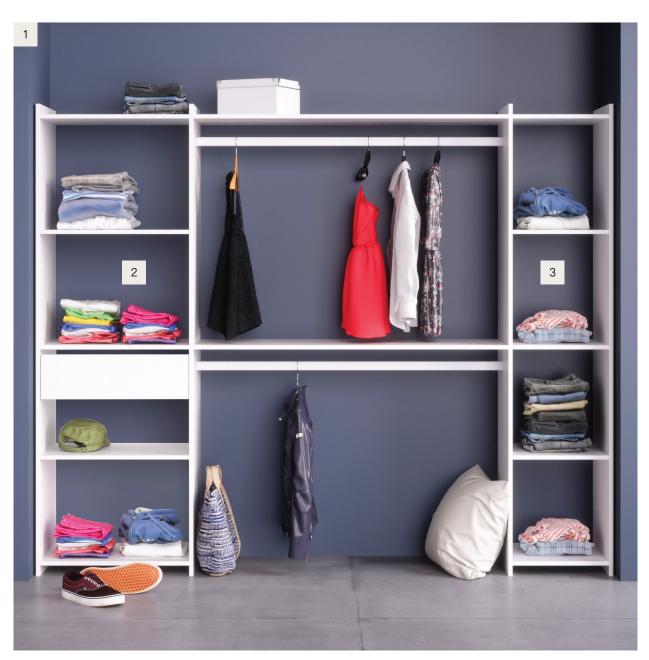

# Atomia modular storage

Create storage that suits your space with our range of Atomia modular furniture. Mix and match shelves, drawers and hanging rails, then complete your look with doors and handles that complement your décor.

# 2. Add your internal storage

Divide up your storage in a way that suits you. Options include glass-fronted drawers and clever additions like hanging bars and pull-out baskets.