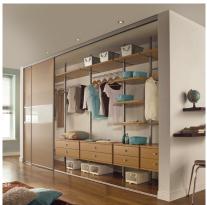

# Atomia modular storage

Create storage that suits your space with our range of Atomia modular furniture. Mix and match shelves, drawers and hanging rails, then complete your look with doors and handles that complement your décor.

# Why choose Atomia?

From a busy home office to a permanent home for shoes and coats, Atomia makes it easy to organise your everyday. Find flexible storage with cabinets to conceal and shelves to display.

## Smooth and silent

Turn awkward corners and unloved areas into spaces that work for you. Atomia's modular design means you can stack and build storage to fit any nook.

Soft-close doors and drawers create a smooth, high-quality finish that keeps unnecessary noise at bay.