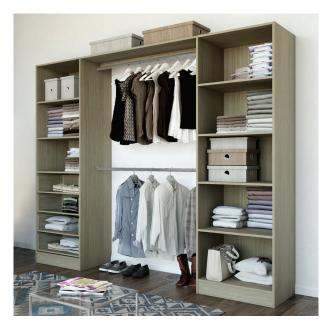

# Atomia modular storage

Create storage that suits your space with our range of Atomia modular furniture. Mix and match shelves, drawers and hanging rails, then complete your look with doors and handles that complement your décor.

# Why choose Atomia?

From a busy home office to a permanent home for shoes and coats, Atomia makes it easy to organise your everyday. Find flexible storage with cabinets to conceal and shelves to display.