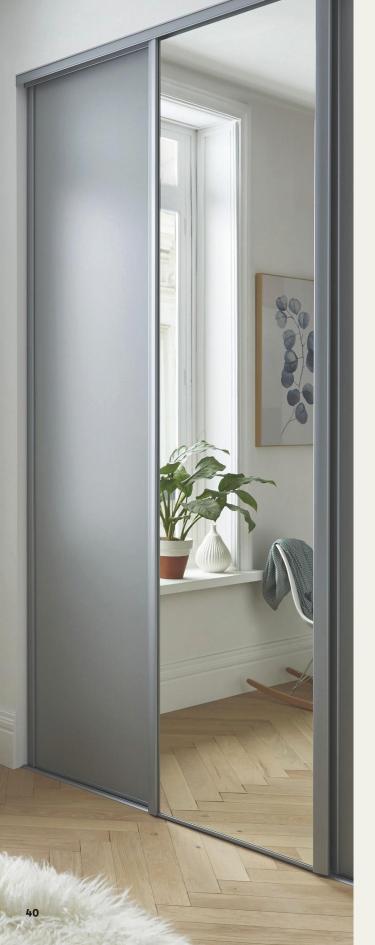

1. Sliding doors W1500 x H2250mm. Grey oak effect and mirrored 5059340532080 €510. Additional sizes available, see page 34. 2. Sliding shoe rack W464 x H215 x D500mm 5059340009155 €44. Additional sizes available, see page 31. 3. Corner cabinet W300 x H2250 x D580mm. Compatible with cabinets sized W1000 x H2250 x D580mm. Grey oak effect 5059340500140 €134.