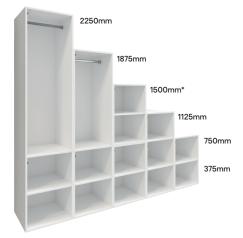

## Planning your GoodHome Atomia storage

Atomia cabinets form the building blocks of your new storage. Cabinets come in five heights (each one a multiple of 375mm), three depths and four widths.

Once you've measured your space, start by finding the depth that works for you. Then choose the width and height of the cabinets according to what you want to store.

Atomia cabinets can be wall mounted or freestanding, with or without adjustable feet. When adding feet, always remember to include this in any measurements.

#### 3 depths

350mm

580mm

#### 4 widths

375mm

Not available in 375mm height.

ų

500mm

750mm

1000mm

375mm Not available in 375mm width.

750mm

1125mm

5mm

2250mm

\*1500mm cabinet created from 2 x 750mm cabinets.

Products shown are only available for home delivery. Restrictions apply. Delivery charges may apply. For full details please see diyie/customer-support/delivery or see in store for further details.