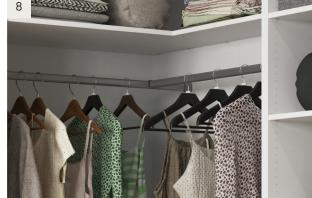

### Alcoves

Transform alcoves into additional storage with modular shelving, ready to show off your favourite things – or to be tucked behind sleek sliding doors.

## Tricky spaces

Whether you have sloped ceilings or irregular corners, clever modular furniture will put unusual spaces to work. For rooms with high ceilings, make the most of that unused space with tall cabinets and shelving.