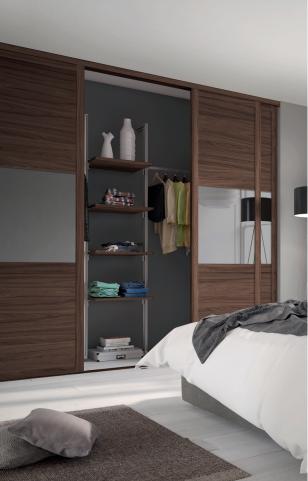

# GoodHome

From waking up to winding down, a calm and neat bedroom keeps your daily routine running smoothly. Enjoy plenty of drawers and cabinets to organise your belongings from day to night.

1. Sliding trouser rack W464 x H52 x D400mm 5059340009216 €35. Additional sizes available, see page 31. 2. Glass-fronted internal drawer W1000 x H170 x D580mm. Inserts not included. White 5036581054953 €81. Additional sizes and finishes available, see page 29.

1. Sliding doors W1500 x H2250mm. Grey oak effect and mirrored 5059340532080 €510. Additional sizes available, see page 34. 2. Sliding shoe rack W464 x H215 x D500mm 5059340009155 €44. Additional sizes available, see page 31. 3. Corner cabinet W300 x H2250 x D580mm. Compatible with cabinets sized W1000 x H2250 x D580mm. Grey oak effect 5059340500140 €134.