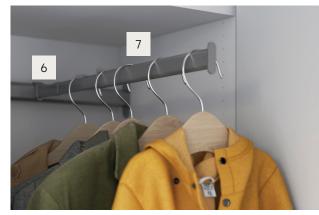

# 2. Add your internal storage

Divide up your storage in a way that suits you. Options include glass-fronted drawers and clever additions like hanging bars and pull-out baskets.

#### See pages 28-31.