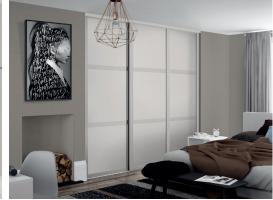

1. Sliding doors W1500 x H2250mm. Grey oak effect and mirrored 5059340532080 €510. Additional sizes available, see page 34. 2. Sliding shoe rack W464 x H215 x D500mm 5059340009155 €44. Additional sizes available, see page 31. 3. Corner cabinet W300 x H2250 x D580mm. Compatible with cabinets sized W1000 x H2250 x D580mm. Grey oak effect 5059340500140 €134.