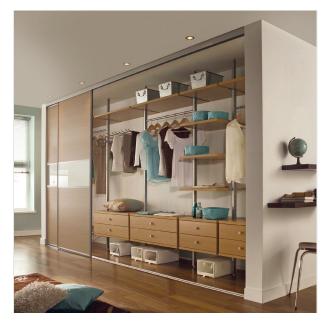

# Atomia modular storage

Create storage that suits your space with our range of Atomia modular furniture. Mix and match shelves, drawers and hanging rails, then complete your look with doors and handles that complement your décor.

# Why choose Atomia?

From a busy home office to a permanent home for shoes and coats, Atomia makes it easy to organise your everyday. Find flexible storage with cabinets to conceal and shelves to display.