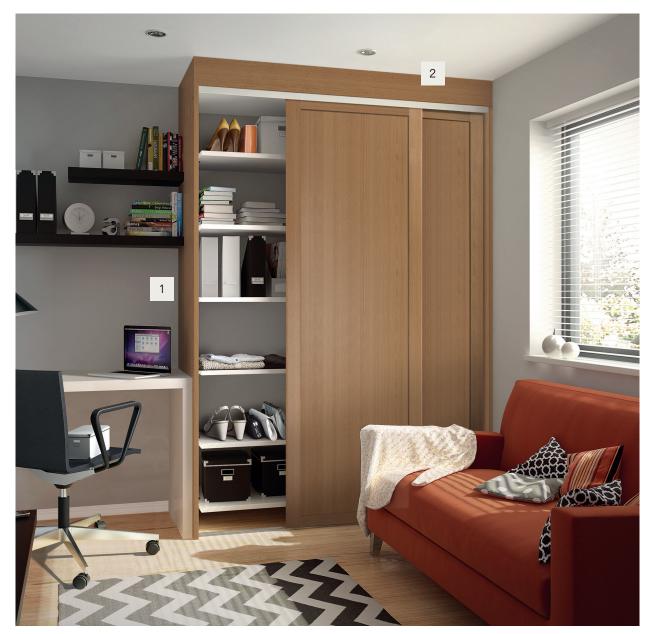

# Atomia modular storage

Create storage that suits your space with our range of Atomia modular furniture. Mix and match shelves, drawers and hanging rails, then complete your look with doors and handles that complement your décor.

# Why choose Atomia?

From a busy home office to a permanent home for shoes and coats, Atomia makes it easy to organise your everyday. Find flexible storage with cabinets to conceal and shelves to display.