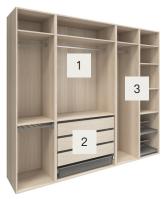

# Atomia modular storage

Create storage that suits your space with our range of Atomia modular furniture. Mix and match shelves, drawers and hanging rails, then complete your look with doors and handles that complement your décor.

# Why choose Atomia?

From a busy home office to a permanent home for shoes and coats, Atomia makes it easy to organise your everyday. Find flexible storage with cabinets to conceal and shelves to display.

## Smooth and silent

Turn awkward corners and unloved areas into spaces that work for you. Atomia's modular design means you can stack and build storage to fit any nook.

Soft-close doors and drawers create a smooth, high-quality finish that keeps unnecessary noise at bay.