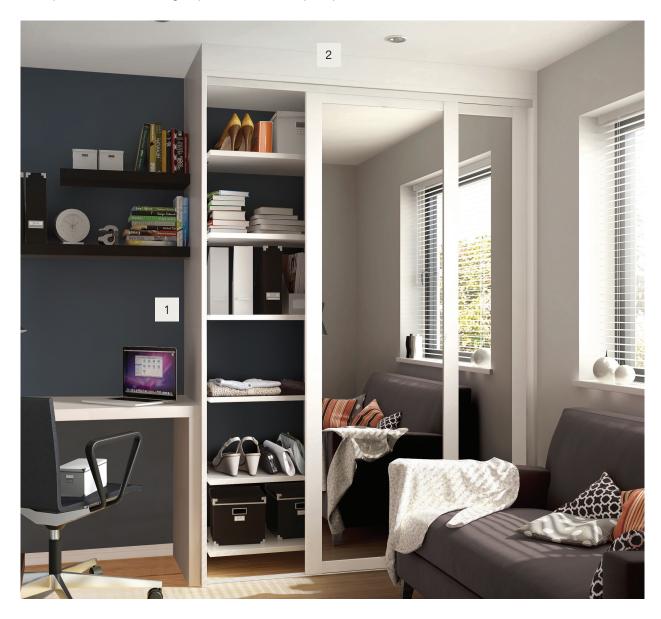

# Be smart with your space

Awkwardly shaped rooms can leave you with unused space and empty corners. But with some clever planning and the right furniture, you can make the most out of your home's quirks.

### Alcoves

Transform alcoves into additional storage with modular shelving, ready to show off your favourite things – or to be tucked behind sleek sliding doors.

## Tricky spaces

Whether you have sloped ceilings or irregular corners, clever modular furniture will put unusual spaces to work. For rooms with high ceilings, make the most of that unused space with tall cabinets and shelving.

# Why choose Atomia?

From a busy home office to a permanent home for shoes and coats, Atomia makes it easy to organise your everyday. Find flexible storage with cabinets to conceal and shelves to display.

## Smooth and silent

Turn awkward corners and unloved areas into spaces that work for you. Atomia's modular design means you can stack and build storage to fit any nook.

Soft-close doors and drawers create a smooth, high-quality finish that keeps unnecessary noise at bay.