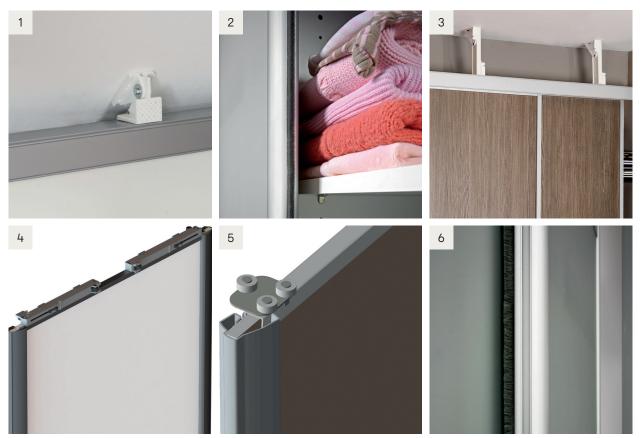

1. Sliding doors W1500 x H2250mm. Grey oak effect and mirrored 5059340532080 €510. Additional sizes available, see page 34. 2. Sliding shoe rack W464 x H215 x D500mm 5059340009155 €44. Additional sizes available, see page 31. 3. Corner cabinet W300 x H2250 x D580mm. Compatible with cabinets sized W1000 x H2250 x D580mm. Grey oak effect 5059340500140 €134.

## **Colour options**

Atomia cabinets, shelves and internal drawers are available in three colours. Drawers, fixed doors and sliding doors are available in an extended range of colours and finishes. See page 33 for fixed doors and page 34 for sliding doors.