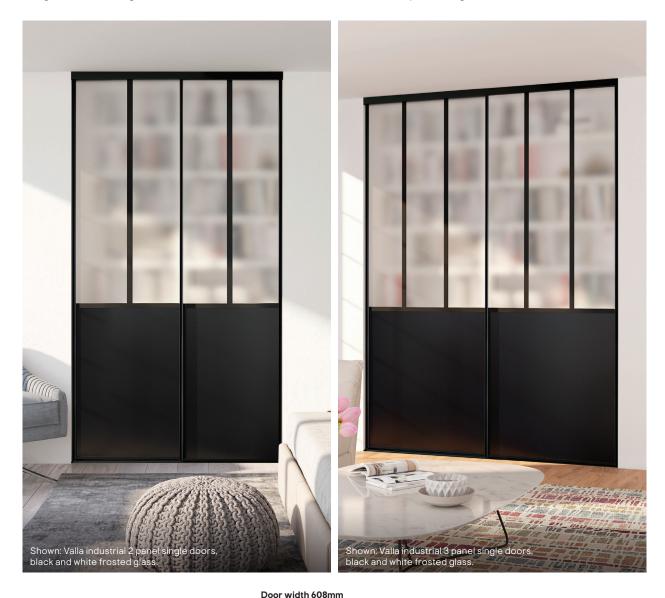

1. Sliding doors W1500 x H2250mm. Grey oak effect and mirrored 5059340532080 €510. Additional sizes available, see page 34. 2. Sliding shoe rack W464 x H215 x D500mm 5059340009155 €44. Additional sizes available, see page 31. 3. Corner cabinet W300 x H2250 x D580mm. Compatible with cabinets sized W1000 x H2250 x D580mm. Grey oak effect 5059340500140 €134.