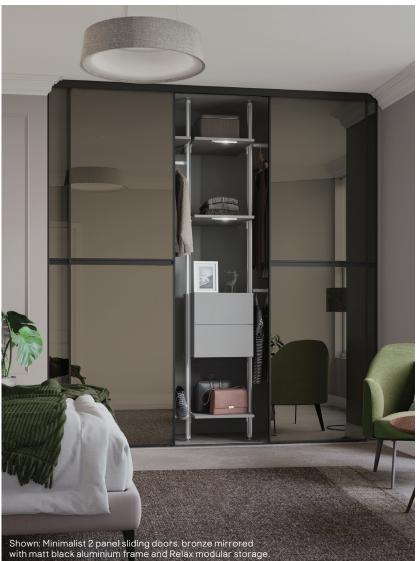

1. Sliding doors W1500 x H2250mm. Grey oak effect and mirrored 5059340532080 €510. Additional sizes available, see page 34. 2. Sliding shoe rack W464 x H215 x D500mm 5059340009155 €44. Additional sizes available, see page 31. 3. Corner cabinet W300 x H2250 x D580mm. Compatible with cabinets sized W1000 x H2250 x D580mm. Grey oak effect 5059340500140 €134.