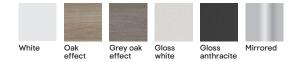

## **Colour options**

Atomia cabinets, shelves and internal drawers are available in three colours. Drawers, fixed doors and sliding doors are available in an extended range of colours and finishes. See page 33 for fixed doors and page 34 for sliding doors.