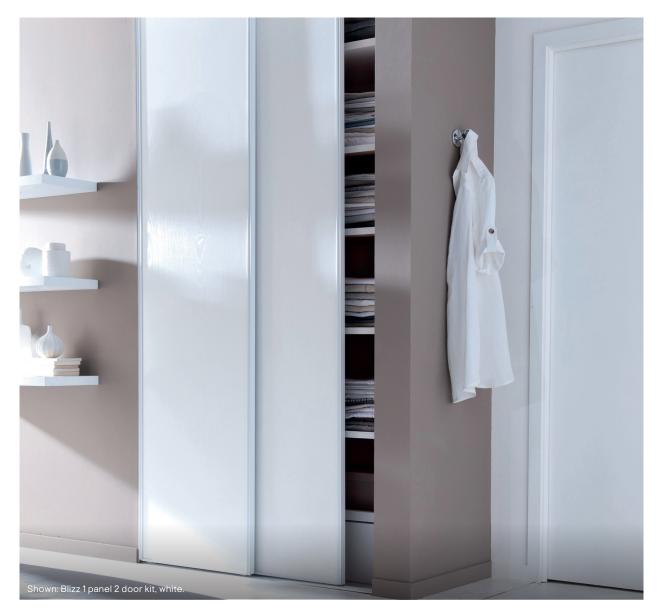

### Alcoves

Transform alcoves into additional storage with modular shelving, ready to show off your favourite things – or to be tucked behind sleek sliding doors.

## Tricky spaces

Whether you have sloped ceilings or irregular corners, clever modular furniture will put unusual spaces to work. For rooms with high ceilings, make the most of that unused space with tall cabinets and shelving.

Floor to ceiling