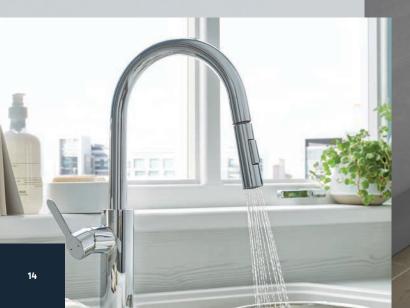

## easy clean taps

Our tolmer top lever tap features an anti-limescale spout that rubs clean, making everyday maintenance and cleaning easy. It is available in three finishes: chrome, brushed nickel and matt black.