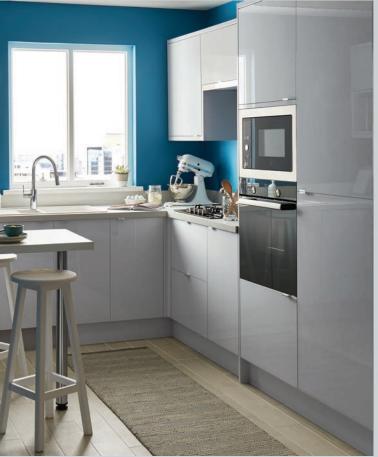

## alisma

high gloss grey slab

Our alisma doors are lacquered to give them a real depth of colour. It creates a glass-like finish that's super reflective - great for smaller spaces as it brings light into the kitchen.

The combination of a contemporary high gloss finish with an on-trend grey colour, looks great in the modern home.

## isma high gloss grey slab

This kitchen makes the most of every corner using the GoodHome pebre pull out storage range – featuring a 60cm pull out and a space corner unit, for those hard to reach places.

Cooke & Lewis telescopic hood

See page 198

oven

See page 182

Cooke & Lewis gas on glass hob

See page 193

GoodHome kitchen emulsion paint

> 2.5L Whistler, matt 3663602404569 €8 per litre