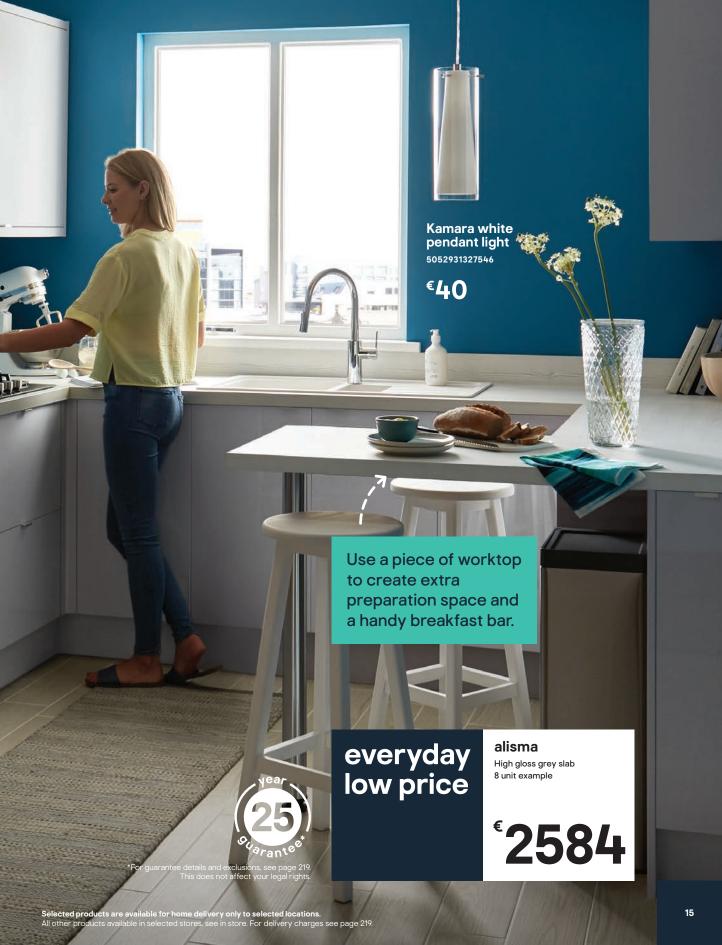

## alisma

high gloss grey slab

Our alisma doors are lacquered to give them a real depth of colour. It creates a glass-like finish that's super reflective - great for smaller spaces as it brings light into the kitchen.

The combination of a contemporary high gloss finish with an on-trend grey colour, looks great in the modern home.

## isma high gloss grey slab

This kitchen makes the most of every corner using the GoodHome pebre pull out storage range – featuring a 60cm pull out and a space corner unit, for those hard to reach places.