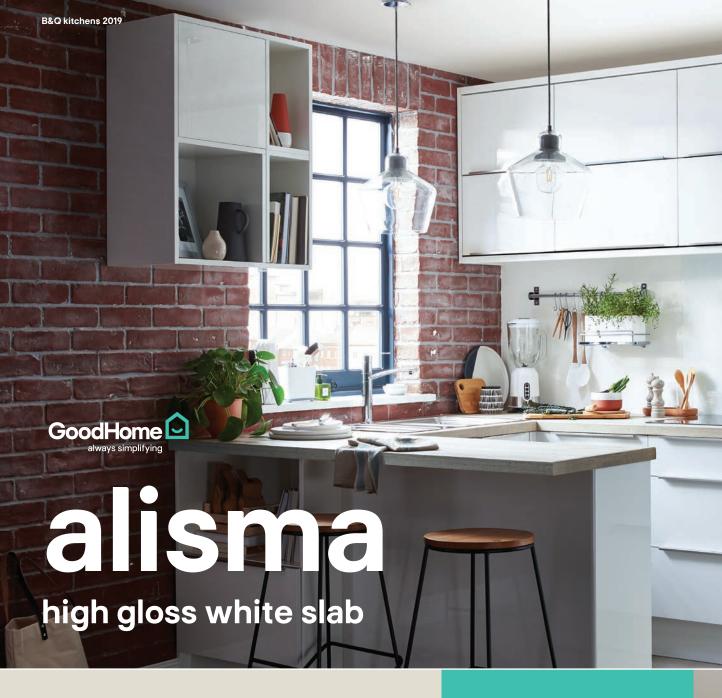

## alisma

Our alisma doors are lacquered to give them a real depth of colour. It creates a glass-like finish that's super reflective great for smaller spaces as it brings light into the kitchen. These gloss white doors are striking yet simple and will create a timeless finish.