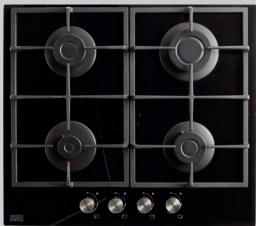

Cooke & Lewis telescopic hood

See page 198

oven

See page 182

Cooke & Lewis gas on glass hob

See page 193

GoodHome kitchen emulsion paint

> 2.5L Whistler, matt 3663602404569 €8 per litre