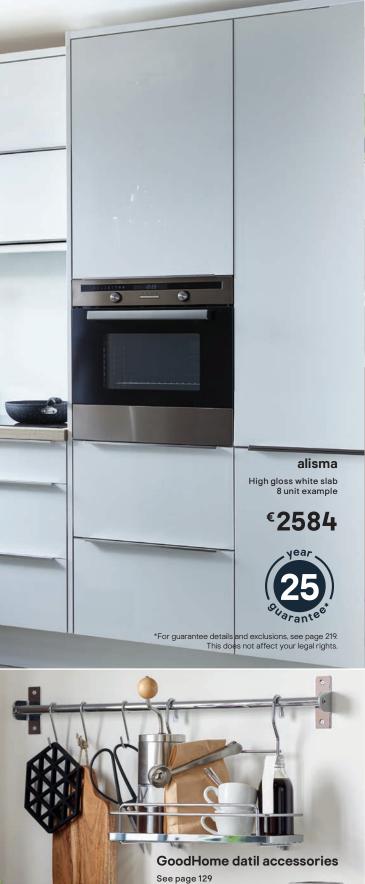

## alisma

Our alisma doors are lacquered to give them a real depth of colour. It creates a glass-like finish that's super reflective great for smaller spaces as it brings light into the kitchen. These gloss white doors are striking yet simple and will create a timeless finish.