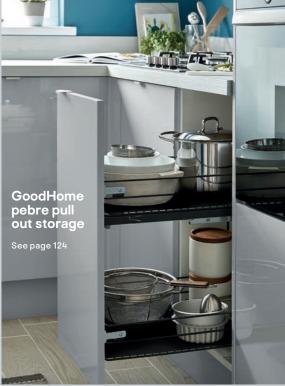

## isma high gloss grey slab

This kitchen makes the most of every corner using the GoodHome pebre pull out storage range – featuring a 60cm pull out and a space corner unit, for those hard to reach places.