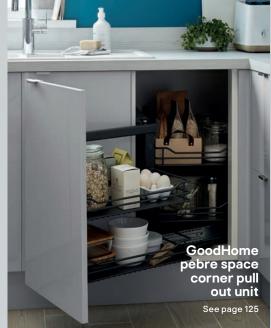

## isma high gloss grey slab

This kitchen makes the most of every corner using the GoodHome pebre pull out storage range – featuring a 60cm pull out and a space corner unit, for those hard to reach places.