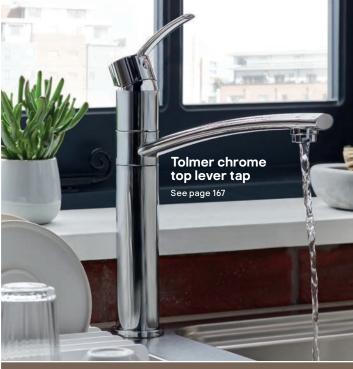

## easy clean taps

Our tolmer top lever tap features an anti-limescale spout that rubs clean, making everyday maintenance and cleaning easy. It is available in three finishes: chrome, brushed nickel and matt black.