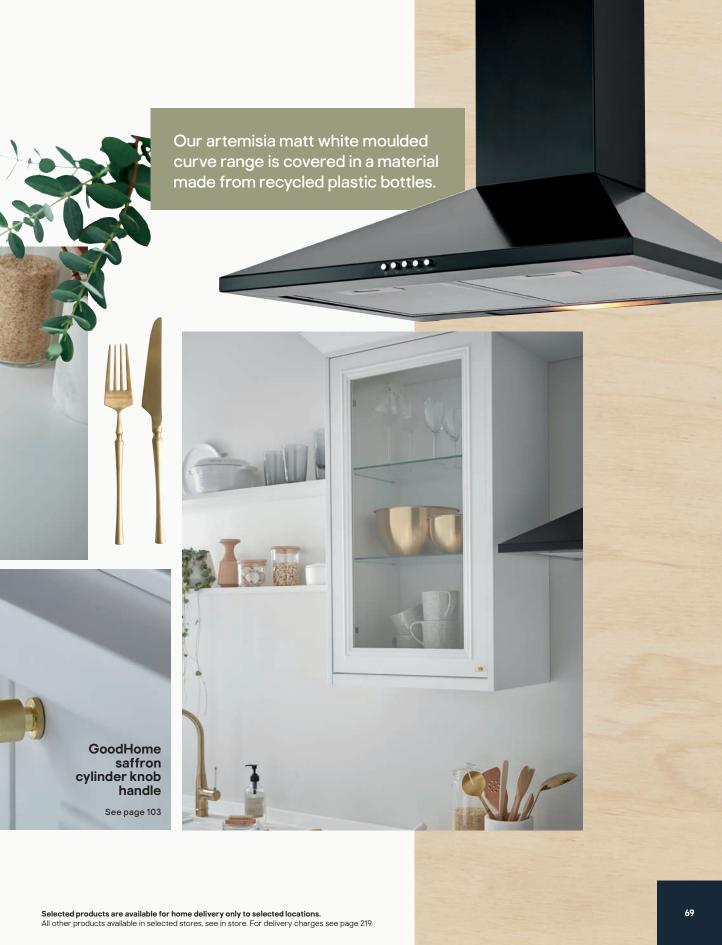

For a classic and clean white look opt for our artemisia, matt white classic shaker door. Bold yet understated, the graphite finish gives this classic style and a sophisticated, and modern edge.

matt white & graphite shaker

For a classic and clean white look – opt for our artemisia matt white classic shaker door.