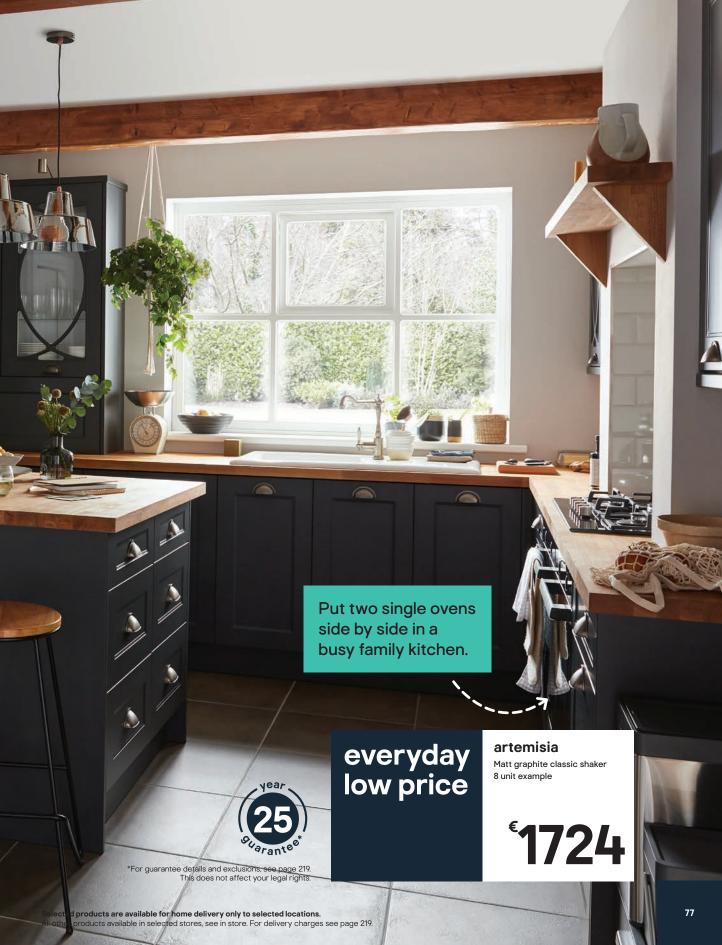

#### hobs for foodies

If you enjoy cooking, consider a gas hob. The rotary controls give you precise control over the heat.

matt graphite classic shaker

Belmore tap

See page 164

Gas on glass hob

See page 192