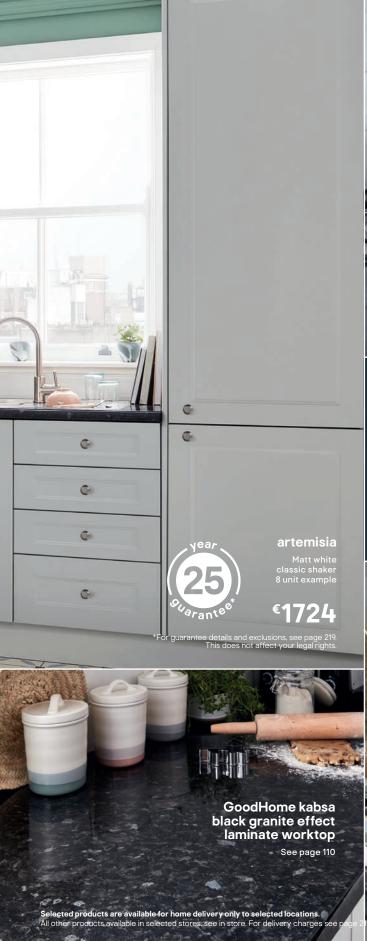

For a classic and clean white look opt for our artemisia, matt white classic shaker door. Bold yet understated, the graphite finish gives this classic style and a sophisticated, and modern edge.

matt white & graphite shaker

For a classic and clean white look – opt for our artemisia matt white classic shaker door.