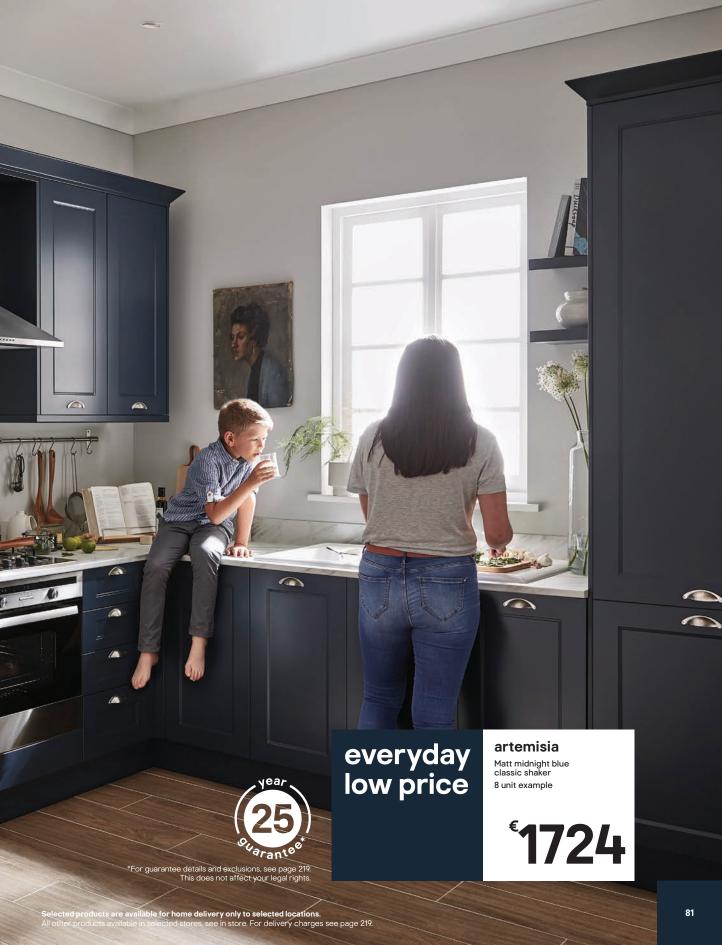

Cooke & Lewis sink

See page 155

matt midnight blue classic shaker

All our artemisia doors come in a beautiful matt finish and are designed with a different moulded profile. Unlike gloss, matt finishes will maintain the same look in any light or angle, so you're guaranteed a uniform look.

Hues of midnight blue in this door look great in a larger or compact kitchen alike.

Use our GoodHome nitaki cutlery range to organise your drawers.

matt midnight blue classic shaker

This kitchen features tall wall units, to make the most of the high ceilings and maximise storage space. The doors are teamed with the GoodHome algiata, thin white marble effect worktop, for a quality finish.