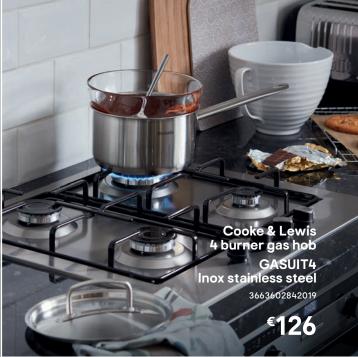

#### hobs for foodies

If you enjoy cooking, consider a gas hob. The rotary controls give you precise control over the heat.

matt graphite classic shaker

Belmore tap

See page 164

Gas on glass hob

See page 192