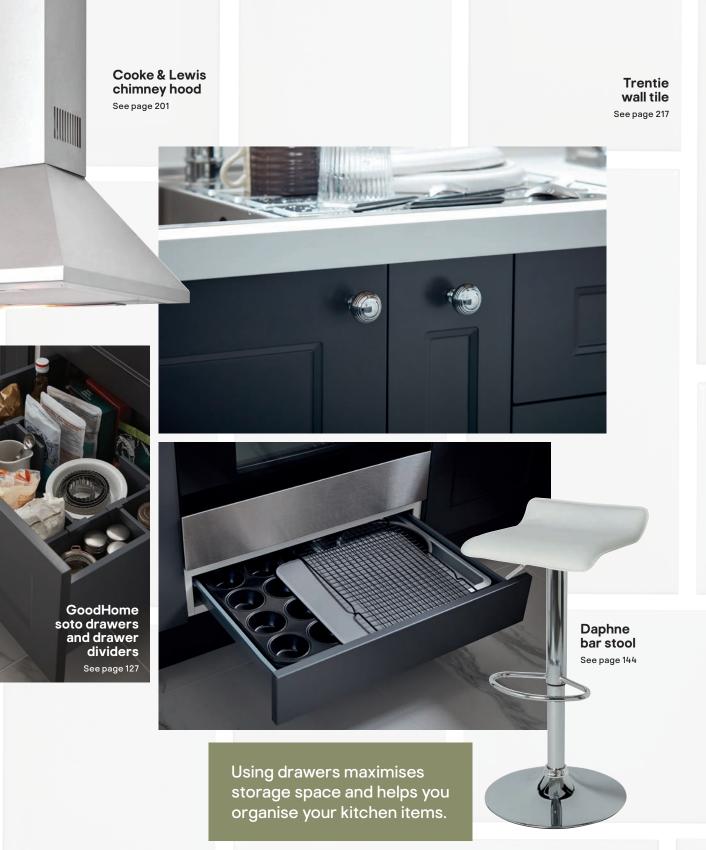

matt 3663602412861 €8 per litre

€20







matt white & graphite shaker

All our artemisia doors come in a beautiful matt finish and are designed with a different moulded profile. Unlike gloss, matt finishes will maintain the same look in any light or angle, so you're guaranteed a uniform look.

For a classic and clean white look opt for our artemisia, matt white classic shaker door. Bold yet understated, the graphite finish gives this classic style and a sophisticated, and modern edge.







matt white & graphite shaker



Brighten up your food prep with our GoodHome tasuke integrated lighting. Simply swap and replace the back of our caraway wall cabinets, for handy lighting both below and inside your cupboard.

2 2 2 2 2 3

GoodHome tasuke integrated cabinet lighting

See page 137





73



All our artemisia doors come in a beautiful matt finish and are designed with a different moulded profile. Unlike gloss, matt finishes will maintain the same look in any light or angle, so you're guaranteed a uniform look.

For a classic and clean white look – opt for our artemisia matt white classic shaker door.





#### hobs for foodies

If you enjoy cooking, consider a gas hob. The rotary controls give you precise control over the heat.









matt graphite classic shaker



Belmore tap

See page 164

Gas on glass hob

See page 192

Cooke & Lewis sink

See page 155



matt midnight blue classic shaker

All our artemisia doors come in a beautiful matt finish and are designed with a different moulded profile. Unlike gloss, matt finishes will maintain the same look in any light