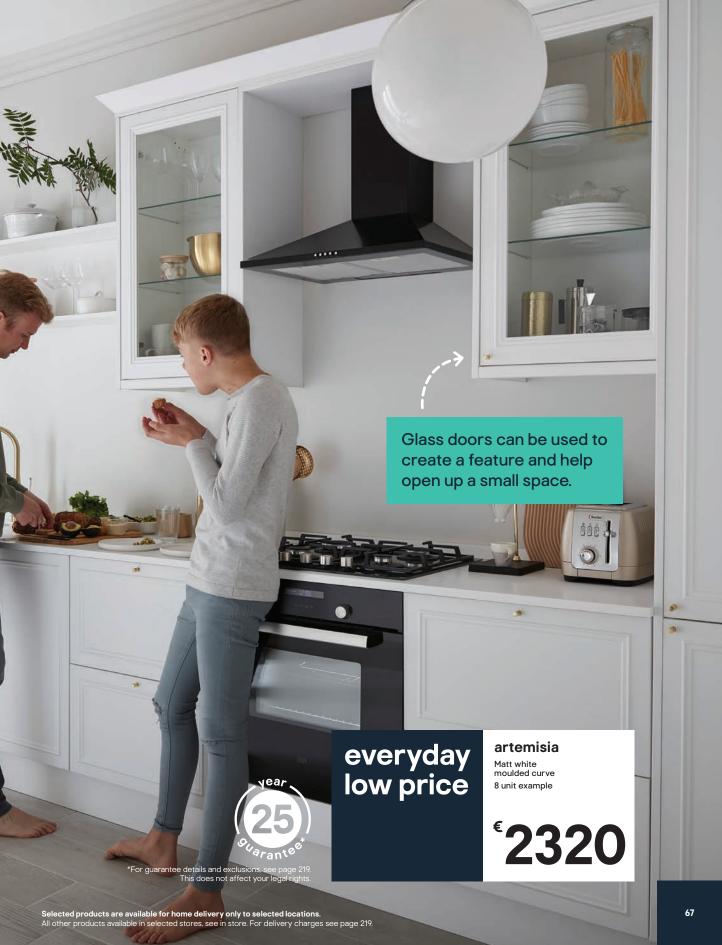

For a classic and clean white look opt for our artemisia, matt white classic shaker door. Bold yet understated, the graphite finish gives this classic style and a sophisticated, and modern edge.

matt white & graphite shaker

For a classic and clean white look – opt for our artemisia matt white classic shaker door.