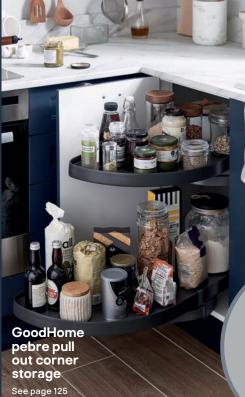

GoodHome tasuke integrated cabinet lighting

See page 137

73

All our artemisia doors come in a beautiful matt finish and are designed with a different moulded profile. Unlike gloss, matt finishes will maintain the same look in any light or angle, so you're guaranteed a uniform look.