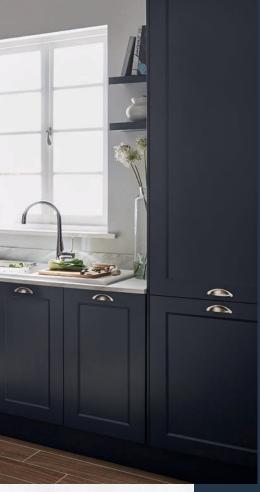

Hues of midnight blue in this door look great in a larger or compact kitchen alike.

Use our GoodHome nitaki cutlery range to organise your drawers.

matt midnight blue classic shaker

This kitchen features tall wall units, to make the most of the high ceilings and maximise storage space. The doors are teamed with the GoodHome algiata, thin white marble effect worktop, for a quality finish.