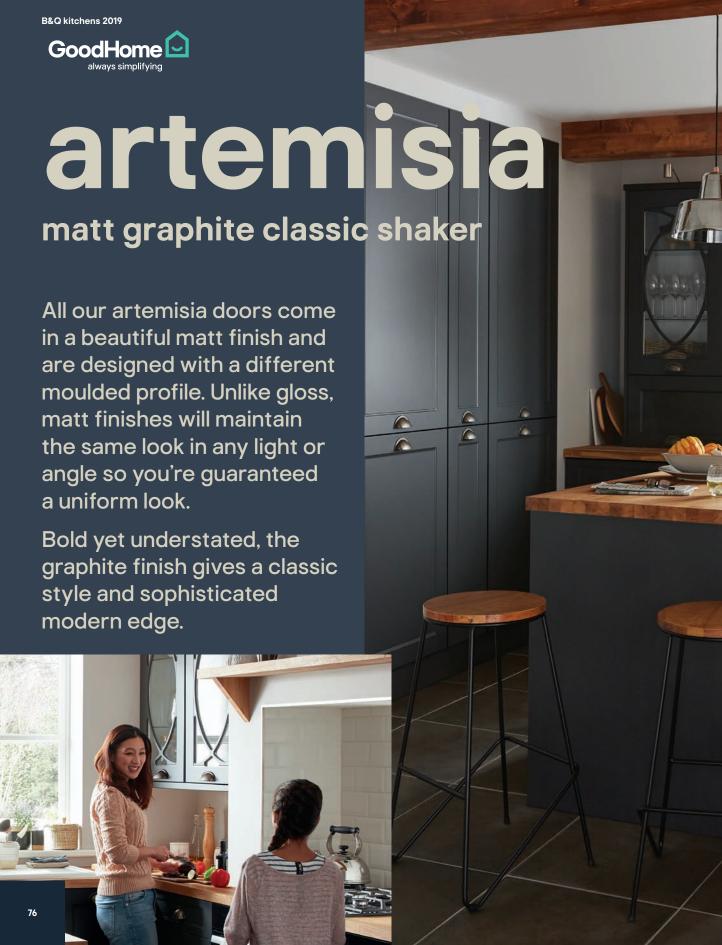

LG diamond white acrylic worktop

See page 114

Vancouver, matt 3663602412861 €8 per litre

€20

matt white & graphite shaker

All our artemisia doors come in a beautiful matt finish and are designed with a different moulded profile. Unlike gloss, matt finishes will maintain the same look in any light or angle, so you're guaranteed a uniform look.

For a classic and clean white look opt for our artemisia, matt white classic shaker door. Bold yet understated, the graphite finish gives this classic style and a sophisticated, and modern edge.

matt white & graphite shaker