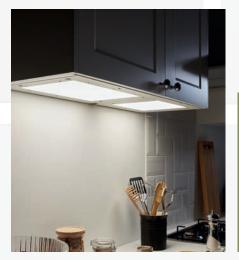

Brighten up your food prep with our GoodHome tasuke integrated lighting. Simply swap and replace the back of our caraway wall cabinets, for handy lighting both below and inside your cupboard.

2 2 2 2 2 3

GoodHome tasuke integrated cabinet lighting

See page 137

73

All our artemisia doors come in a beautiful matt finish and are designed with a different moulded profile. Unlike gloss, matt finishes will maintain the same look in any light or angle, so you're guaranteed a uniform look.