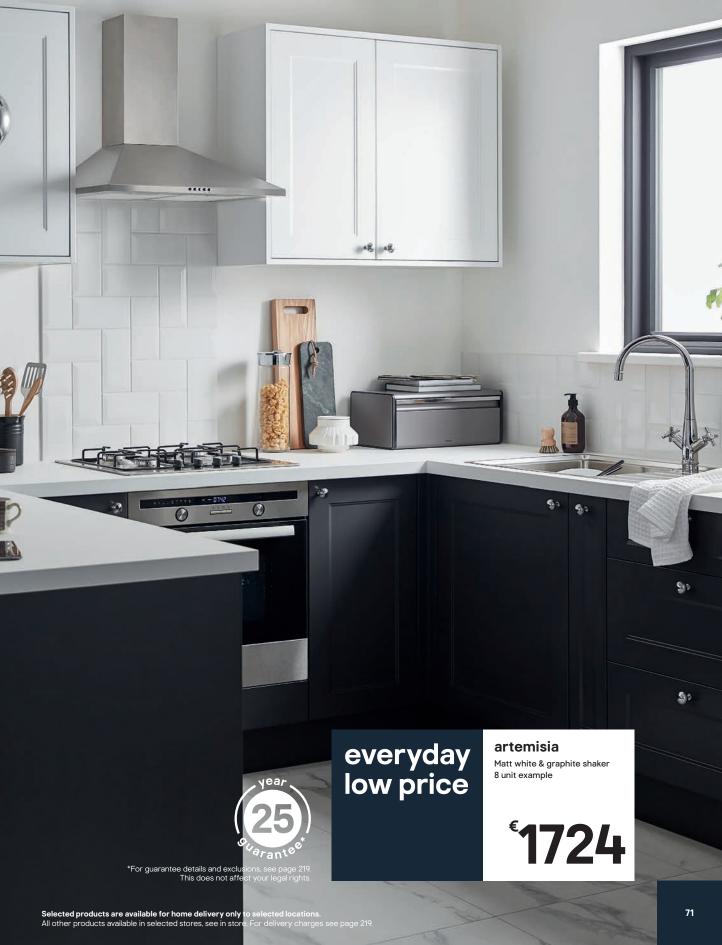

For a classic and clean white look opt for our artemisia, matt white classic shaker door. Bold yet understated, the graphite finish gives this classic style and a sophisticated, and modern edge.

matt white & graphite shaker