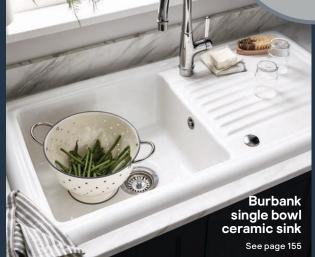

Cooke & Lewis sink

See page 155

matt midnight blue classic shaker

All our artemisia doors come in a beautiful matt finish and are designed with a different moulded profile. Unlike gloss, matt finishes will maintain the same look in any light or angle, so you're guaranteed a uniform look.