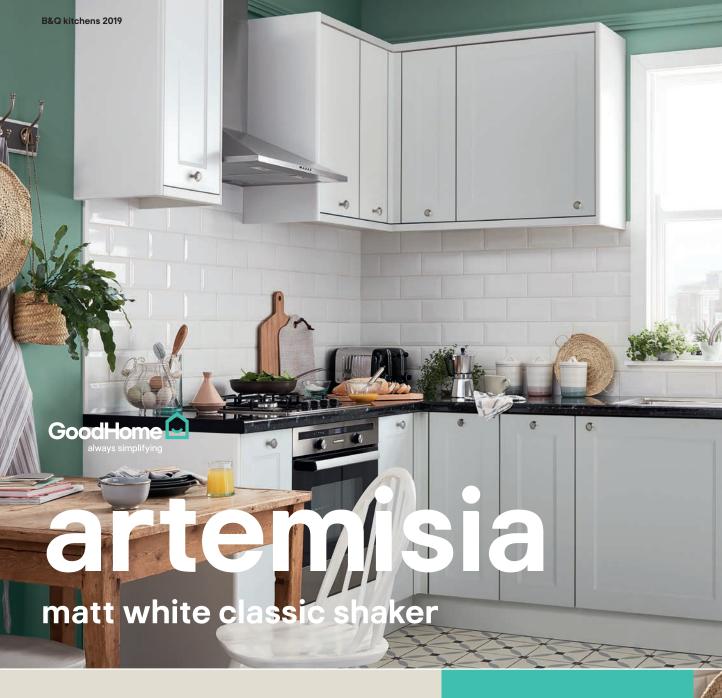

For a classic and clean white look opt for our artemisia, matt white classic shaker door. Bold yet understated, the graphite finish gives this classic style and a sophisticated, and modern edge.

matt white & graphite shaker

For a classic and clean white look – opt for our artemisia matt white classic shaker door.