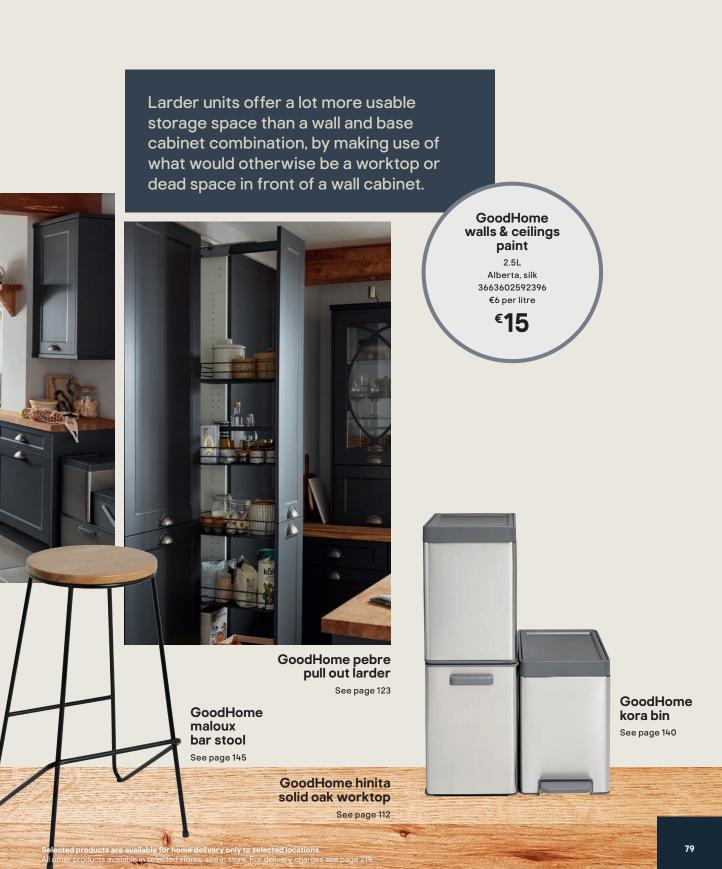

tegrated lighting. Simply swap and replace the back of our caraway wall cabinets, for handy lighting both below and inside your cupboard.

2 2 2 2 2 3

GoodHome tasuke integrated cabinet lighting

See page 137





73



All our artemisia doors come in a beautiful matt finish and are designed with a different moulded profile. Unlike gloss, matt finishes will maintain the same look in any light or angle, so you're guaranteed a uniform look.

For a classic and clean white look – opt for our artemisia matt white classic shaker door.





#### hobs for foodies

If you enjoy cooking, consider a gas hob. The rotary controls give you precise control over the heat.









matt graphite classic shaker



Belmore tap

See page 164

Gas on glass hob

See page 192

Cooke & Lewis sink

See page 155



matt midnight blue classic shaker

All our artemisia doors come in a beautiful matt finish and are designed with a different moulded profile. Unlike gloss, matt finishes will maintain the same look in any light or angle, so you're guaranteed a uniform look.

Hues of midnight blue in this door look great in a larger or compact kitchen alike.

Use our GoodHome nitaki cutlery range to organise your drawers.





matt midnight blue classic shaker

This kitchen features tall wall units, to make the most of the high ceilings and maximise storage space. The doors are teamed with the GoodHome algiata, thin white marble effect worktop, for a quality finish.

Antic rustic natural matt porcelain floor tile

W200 x L1200mm 9mm thickness Wood effect 3663602676768 0.96 sq.m €31.68 per pack

**€33** pe