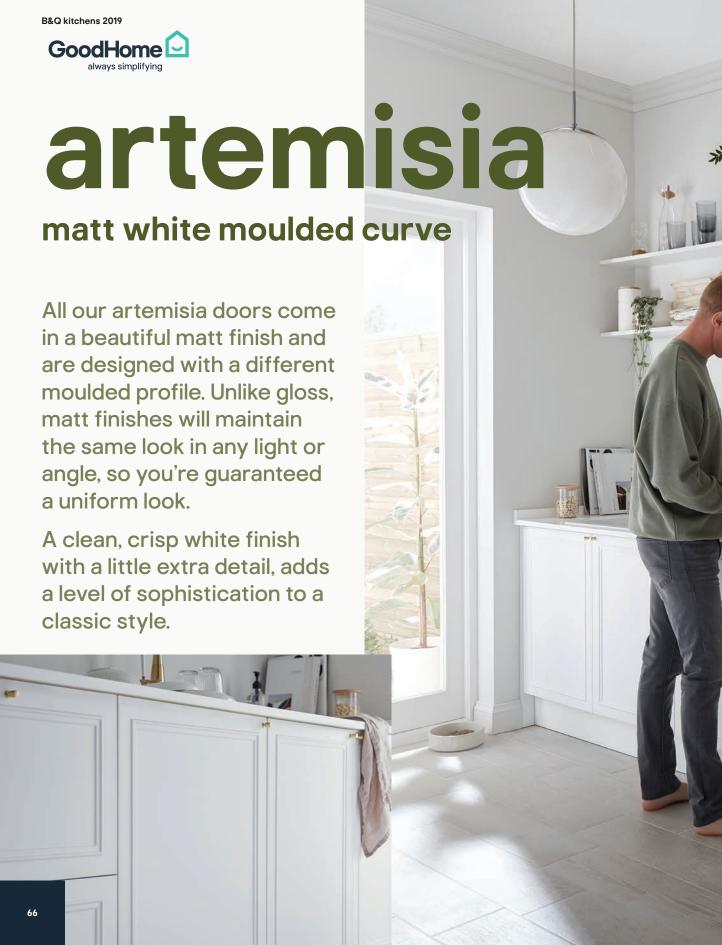

matt white moulded curve

**Munich white** pendant light

05122684

**€40** 

LG worktops offer the stunning finish of natural stone, by using an advanced acrylic material. No edging is required, because it's the same surface all the way through. As the surface is non-porous acrylic, it's hygienic, stain resistant and requires virtually no maintenance.

LG diamond white acrylic worktop

See page 114

Vancouver, matt 3663602412861 €8 per litre

€20

matt white & graphite shaker

All our artemisia doors come in a beautiful matt finish and are designed with a different moulded profile. Unlike gloss, matt finishes will maintain the same look in any light or angle, so you're guaranteed a uniform look.

For a classic and clean white look opt for our artemisia, matt white classic shaker door. Bold yet understated, the graphite finish gives this classic style and a sophisticated, and modern edge.

matt white & graphite shaker