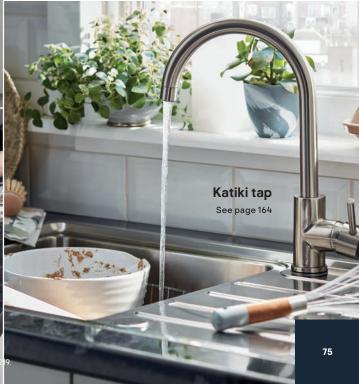

e and a sophisticated, and modern edge.







matt white & graphite shaker



Brighten up your food prep with our GoodHome tasuke integrated lighting. Simply swap and replace the back of our caraway wall cabinets, for handy lighting both below and inside your cupboard.

2 2 2 2 2 3

GoodHome tasuke integrated cabinet lighting

See page 137





73



All our artemisia doors come in a beautiful matt finish and are designed with a different moulded profile. Unlike gloss, matt finishes will maintain the same look in any light or angle, so you're guaranteed a uniform look.

For a classic and clean white look – opt for our artemisia matt white classic shaker door.





#### hobs for foodies

If you enjoy cooking, consider a gas hob. The rotary controls give you precise control over the heat.









matt graphite classic shaker



Belmore tap

See page 164

Gas on glass hob

See page 192

Cooke & Lewis sink

See page 155



matt midnight blue classic shaker

All our artemisia doors come in a beautiful matt finish and are designed with a different moulded profile. Unlike gloss, matt finishes will maintain the same look in any light or angle, so you're guaranteed a uniform look.

Hues of midnight blue in this door look great in a larger or compact kitchen alike.

Use our GoodHome nitaki cutlery range to organise your drawers.





matt midnight blue classic shaker

This kitchen features tall wall units, to make the most of the high ceilings and maximise storage space. The doors are teamed with the GoodHome algiata, thin white marble effect worktop, for a quality finish.

Antic r