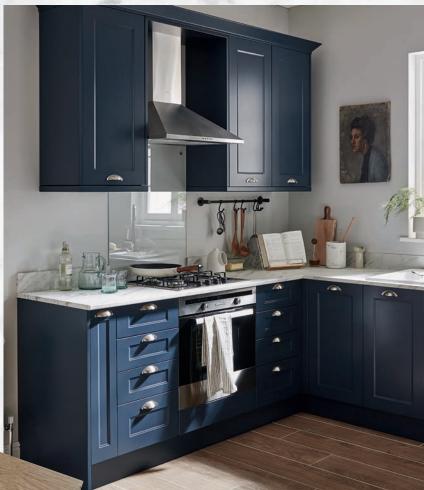

Cooke & Lewis sink

See page 155

matt midnight blue classic shaker

All our artemisia doors come in a beautiful matt finish and are designed with a different moulded profile. Unlike gloss, matt finishes will maintain the same look in any light or angle, so you're guaranteed a uniform look.

Hues of midnight blue in this door look great in a larger or compact kitchen alike.

Use our GoodHome nitaki cutlery range to organise your drawers.

matt midnight blue classic shaker

This kitchen features tall wall units, to make the most of the high ceilings and maximise storage space. The doors are teamed with the GoodHome algiata, thin white marble effect worktop, for a quality finish.