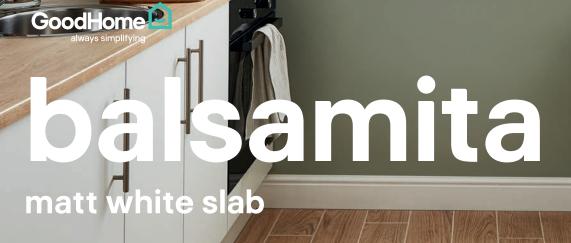

## balsamita

B&Q kitchens 2019

Our balsamita range is perfect for adding a sense of space to your kitchen. The matt finish doesn't reflect, so hides smudges and fingerprints and it provides a smooth appearance in any light, at any angle.

## balsamita

Our balsamita range is perfect for adding a sense of space to your kitchen. The matt finish doesn't reflect, so hides smudges and fingerprints and it provides a smooth appearance in any light, at any angle.

to keep your spices on.

balsamita

Matt white slab

8 unit example

**€1125** 

The magnetic GoodHome pecel

Selected products are available for home delivery only to selected locations. All other products available in selected stores, see in store. For delivery charges see page 2