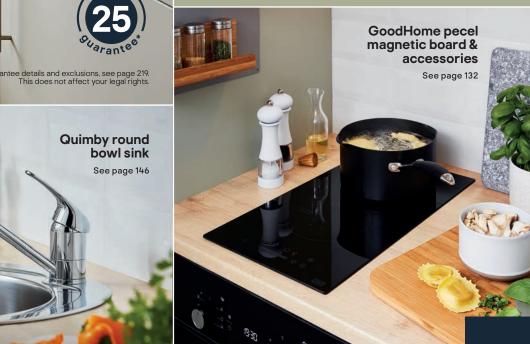

28mm oak effect laminate worktop See page 111

range consists of different-sized magnetic panels made to fit all sizes of kitchens. They come with easy to adapt magnetic accessories for all your different needs, whether you're putting up kitchen roll or want a shelf

to keep your spices on.

balsamita

Matt white slab

8 unit example

**€1125** 

The magnetic GoodHome pecel

Selected products are available for home delivery only to selected locations. All other products available in selected stores, see in store. For delivery charges see page 2