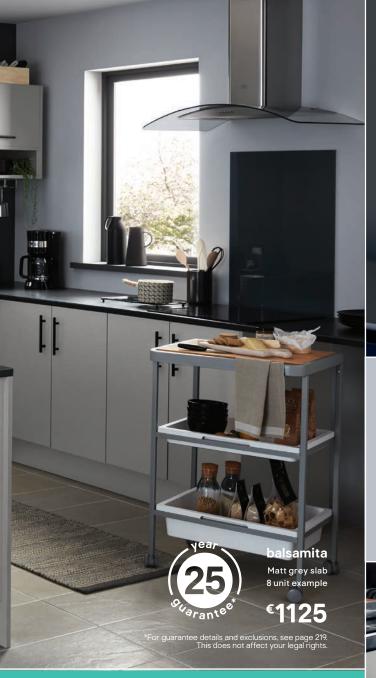

## **Dalsan** matt grey slab

Opt for a contemporary look with this on-trend neutral grey with soft matt finish.

Selected products are available for home delivery only to selected locations. All other products available in selected stores, see in store. For delivery charges see page 219.

to keep your spices on.

balsamita

Matt white slab

8 unit example

**€1125** 

The magnetic GoodHome pecel

Selected products are available for home delivery only to selected locations. All other products available in selected stores, see in store. For delivery charges see page 2