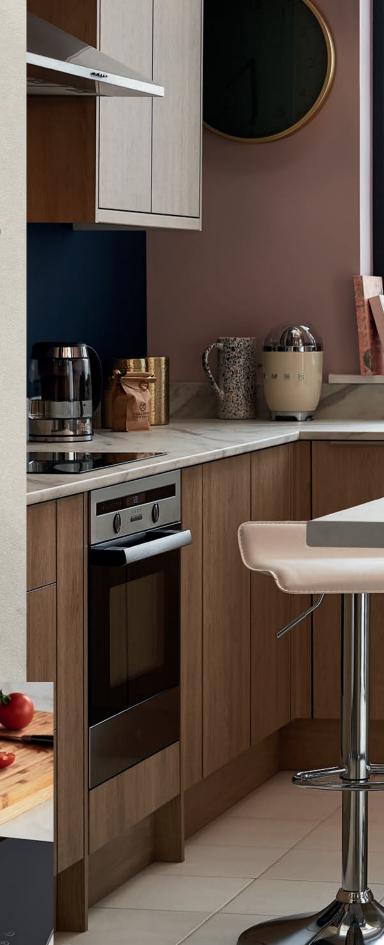

## light oak effect slab

Our chia doors add warmth and texture to offer a welcoming feel, while the matt finish doesn't reflect light, so hides fingerprints and smudges.

Bring a touch of natural character and warmth into your kitchen with this light oak effect.

## Cooke & Lewis chimney hood

See page 201

Our chia doors add warmth and texture to create a welcoming feel. The matt finish doesn't reflect light, so hides fingerprints and smudges.

Take inspiration from the great outdoors with these oak effect doors in a subtle grey finish.