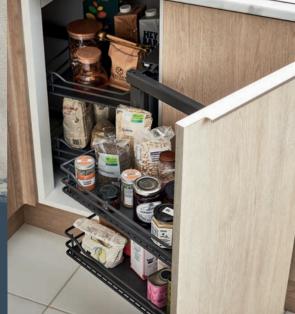

## light oak effect slab

Our chia doors add warmth and texture to offer a welcoming feel, while the matt finish doesn't reflect light, so hides fingerprints and smudges.

Bring a touch of natural character and warmth into your kitchen with this light oak effect.







light oak effect slab

If you have enough space, consider adding an island to your kitchen. It can double up as a table and adds a lot of helpful storage.





See page 125



See page 144

## GoodHome kitchen paint

Antibes, matt 3663602404859 €8 per litre

€20



## GoodHome durable walls & ceilings paint

2.5L Kyoto, matt 3663602405771 €8 per litre

€20

#### Cooke & Lewis oven

See page 178



#### Alysa tap

See page 166



Our GoodHome algiata white marble laminate effect worktops, are durable, easy to clean and really help brighten a room by bouncing the light around.

#### GoodHome algiata laminate marble effect worktop

See page 108

## Cooke & Lewis chimney hood

See page 201





Our chia doors add warmth and texture to create a welcoming feel. The matt finish doesn't reflect light, so hides fingerprints and smudges.

Take inspiration from the great outdoors with these oak effect doors in a subtle grey finish.





## your cutlery, your way

Our GoodHome nitaki trays come in different shapes and sizes so you can organise your cutlery exa