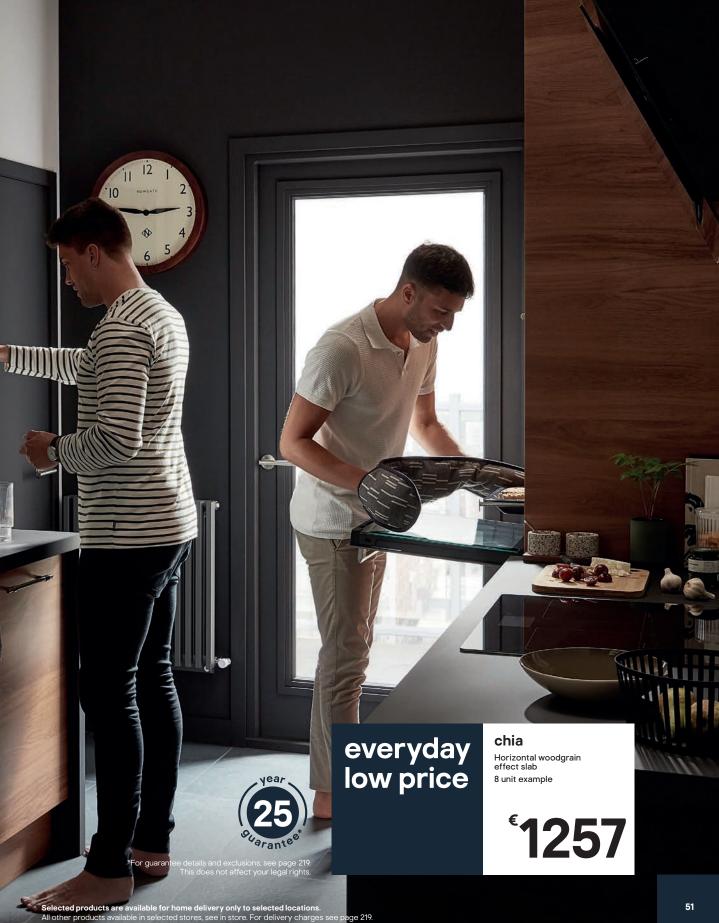

And you can really make a statement with the horizontal, woodgrain effect slab door, that delicately combines nature with style, to create a real impact.

horizontal woodgrain effect slab

GoodHome hobs have a clever intuitive interface and connect with our GoodHome hoods.