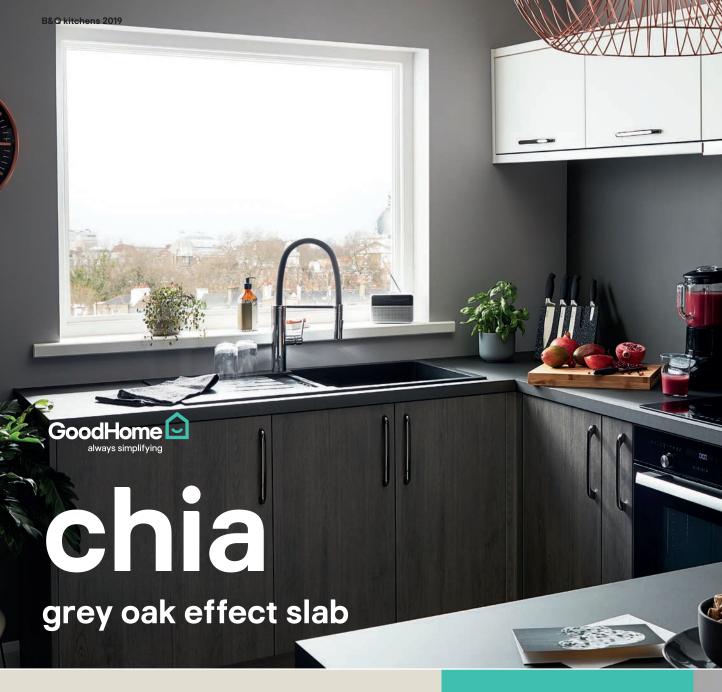

## Cooke & Lewis chimney hood

See page 201

Our chia doors add warmth and texture to create a welcoming feel. The matt finish doesn't reflect light, so hides fingerprints and smudges.

Take inspiration from the great outdoors with these oak effect doors in a subtle grey finish.