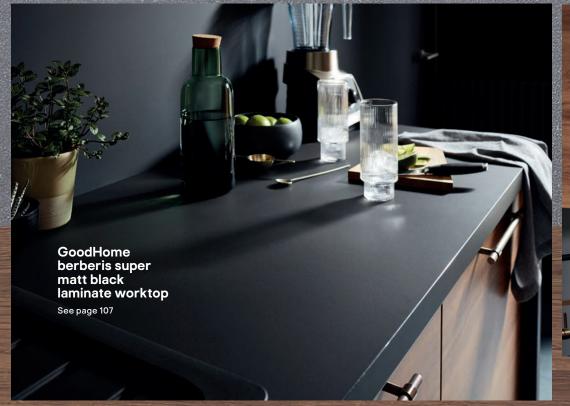

so hides fingerprints and smudges.

Take inspiration from the great outdoors with these oak effect doors in a subtle grey finish.





## your cutlery, your way

Our GoodHome nitaki trays come in different shapes and sizes so you can organise your cutlery exactly as you want.









horizontal woodgrain effect slab

Our chia doors add warmth and texture to offer a welcoming feel, while the matt finish doesn't reflect light, so hides fingerprints and smudges.

And you can really make a statement with the horizontal, woodgrain effect slab door, that delicately combines nature with style, to create a real impact.







horizontal woodgrain effect slab

GoodHome hobs have a clever intuitive interface and connect with our GoodHome hoods.

GoodHome dukkah embossed bar handle

See page 105