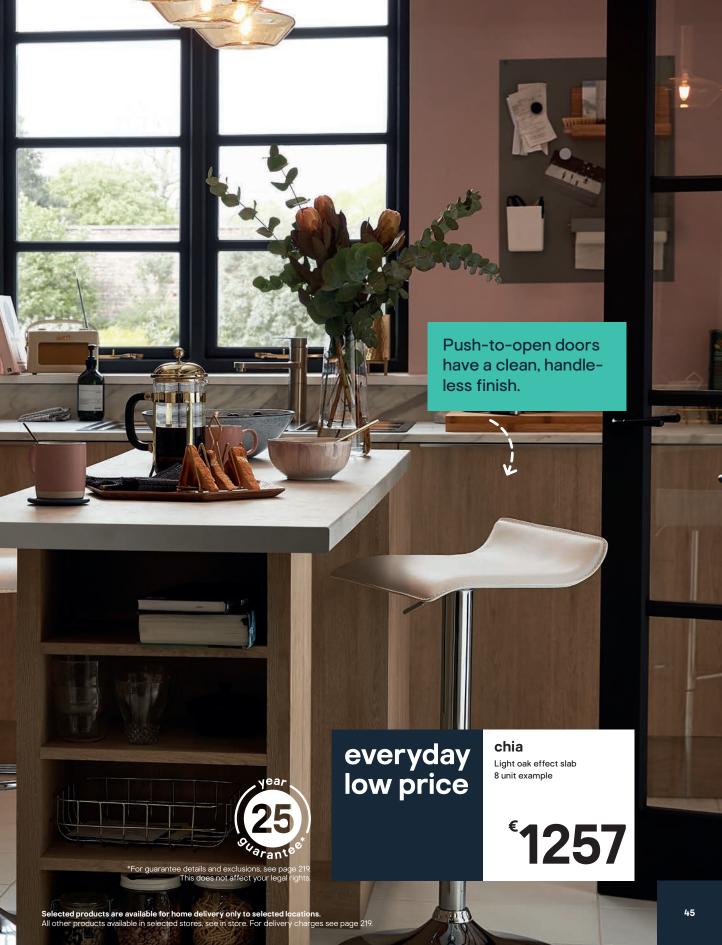

## light oak effect slab

Our chia doors add warmth and texture to offer a welcoming feel, while the matt finish doesn't reflect light, so hides fingerprints and smudges.

Bring a touch of natural character and warmth into your kitchen with this light oak effect.

light oak effect slab

If you have enough space, consider adding an island to your kitchen. It can double up as a table and adds a lot of helpful storage.

See page 125

See page 144