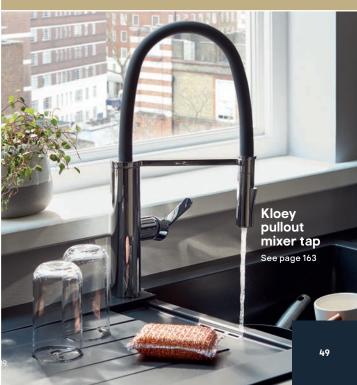

#### Alysa tap

See page 166

Our GoodHome algiata white marble laminate effect worktops, are durable, easy to clean and really help brighten a room by bouncing the light around.