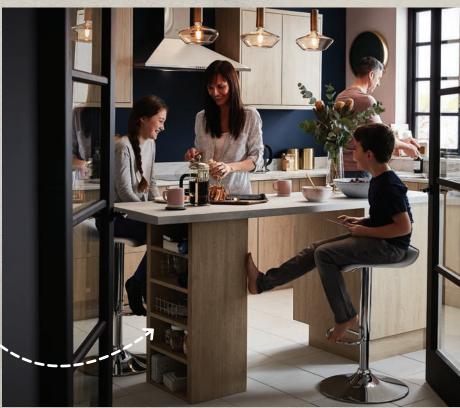

light oak effect slab

If you have enough space, consider adding an island to your kitchen. It can double up as a table and adds a lot of helpful storage.

See page 125

See page 144