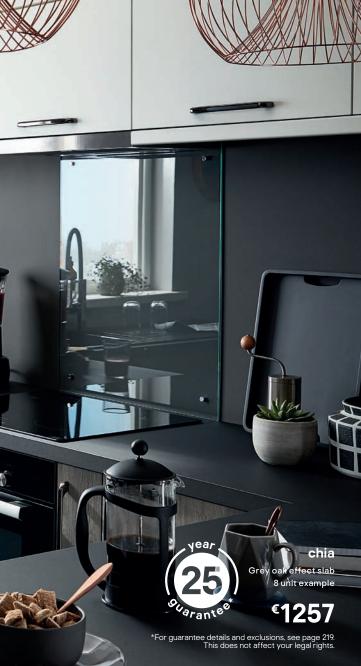

f helpful storage.





See page 125



See page 144

## GoodHome kitchen paint

Antibes, matt 3663602404859 €8 per litre

€20



## GoodHome durable walls & ceilings paint

2.5L Kyoto, matt 3663602405771 €8 per litre

€20

#### Cooke & Lewis oven

See page 178



#### Alysa tap

See page 166



Our GoodHome algiata white marble laminate effect worktops, are durable, easy to clean and really help brighten a room by bouncing the light around.

#### GoodHome algiata laminate marble effect worktop

See page 108

## Cooke & Lewis chimney hood

See page 201





Our chia doors add warmth and texture to create a welcoming feel. The matt finish doesn't reflect light, so hides fingerprints and smudges.

Take inspiration from the great outdoors with these oak effect doors in a subtle grey finish.





## your cutlery, your way

Our GoodHome nitaki trays come in different shapes and sizes so you can organise your cutlery exactly as you want.









horizontal woodgrain effect slab

Our chia doors add warmth and texture to offer a welcoming feel, while the matt finish doesn't reflect light, so hides fingerprints and smudges.

And you can really make a statement with the horizontal, woodgrain effect slab door, that delicately combines nature with style, to create a real impact.







horizontal woodgrain effect slab

GoodHome hobs have a clever intuitive interface and connect with our GoodHome hoods.

GoodHome dukkah embossed bar handle

See page 105