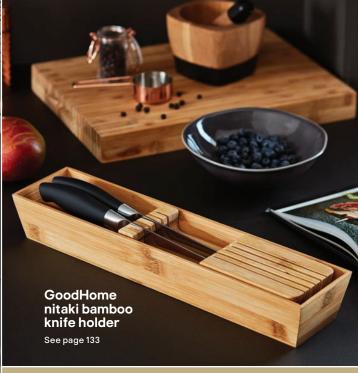

## your cutlery, your way

Our GoodHome nitaki trays come in different shapes and sizes so you can organise your cutlery exactly as you want.

horizontal woodgrain effect slab

Our chia doors add warmth and texture to offer a welcoming feel, while the matt finish doesn't reflect light, so hides fingerprints and smudges.