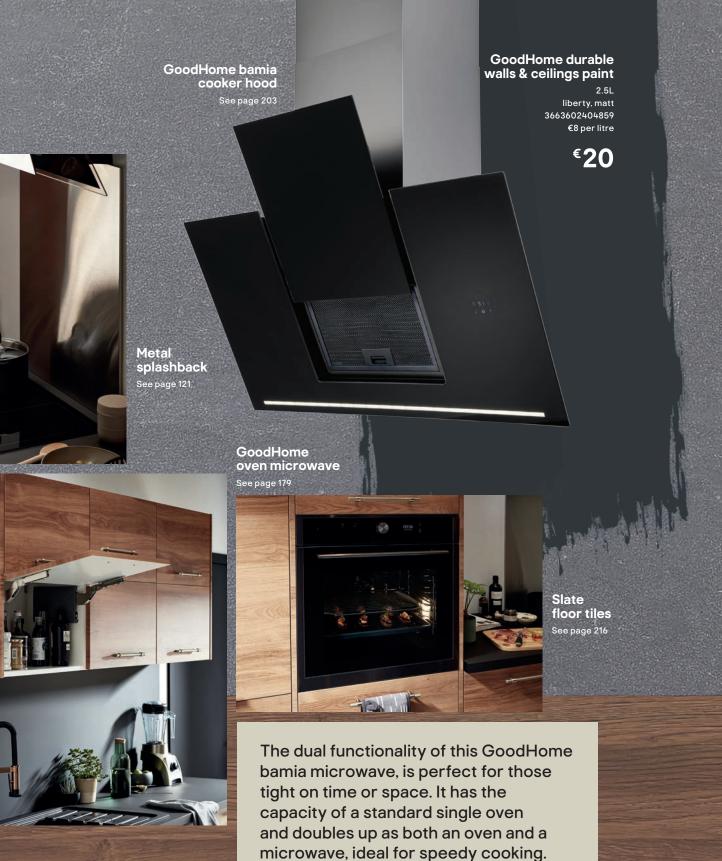

## GoodHome durable walls & ceilings paint

2.5L Kyoto, matt 3663602405771 €8 per litre

€20

## Cooke & Lewis chimney hood

See page 201

Our chia doors add warmth and texture to create a welcoming feel. The matt finish doesn't reflect light, so hides fingerprints and smudges.

Take inspiration from the great outdoors with these oak effect doors in a subtle grey finish.