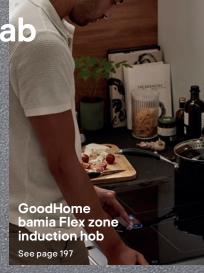

And you can really make a statement with the horizontal, woodgrain effect slab door, that delicately combines nature with style, to create a real impact.

horizontal woodgrain effect slab

GoodHome hobs have a clever intuitive interface and connect with our GoodHome hoods.