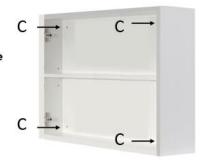

3. With care and support of another person if required, remove the securing screws (C) from the back panel of the cabinet taking care to support the cabinet whilst doing so.

Remove the cabinet from the wall and return with the doors to a local B&Q store for a full refund.