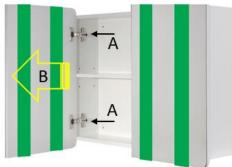

## Procedure to remove Lesina cabinet item 5397007165494

 Secure the mirror to each door using a suitable adhesive tape. Wrap around the top & bottom of each door.

2. Using an appropriate screwdriver, carefully remove each door by loosening the hinges (A) and carefully lifting away from the cabinet (B). Store the mirror doors in a safe place.