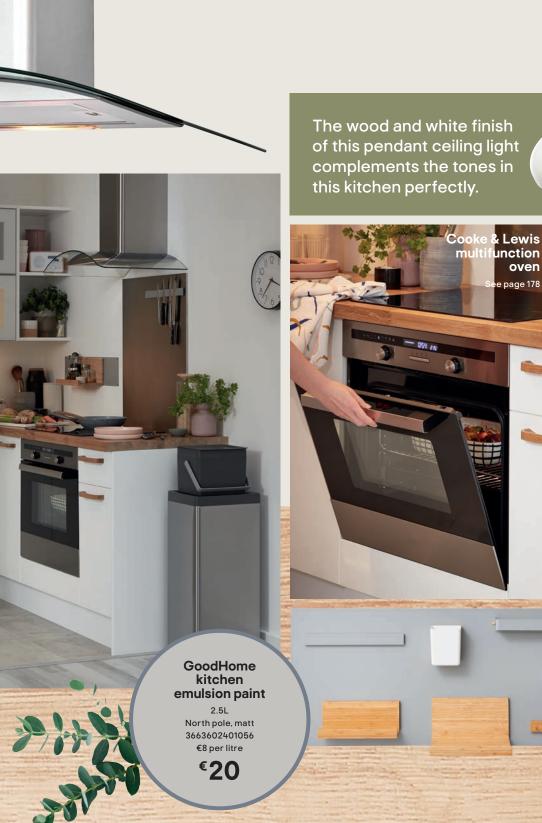

gloss white slab

Cooke & Lewis curved glass hood

See page 200

Keep the handy GoodHome kora caddy on your worktop, or with your bin to make recycling food waste easy.

The wood and white finish of this pendant ceiling light complements the tones in this kitchen perfectly.

**Tuara white** pendant light

5052931159437

€67

& Lewis

oven e page 178

> GoodHome pecel magnetic storage

See page 132