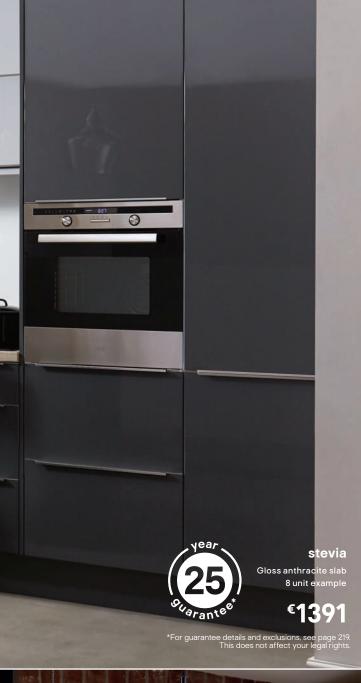

#### Cooke & Lewis 4 burner gas on glass hob

See page 192

Our GoodHome tasuke integrated cabinet lighting replaces the base of our caraway wall cabinets.

Our stevia gloss doors reflect the light and the colour you use on your walls too. With their smooth finish, you can simply wipe clean because there's nowhere for the dirt to stick. Anthracite is a subtle but stunning way to bring your kitchen up to date.