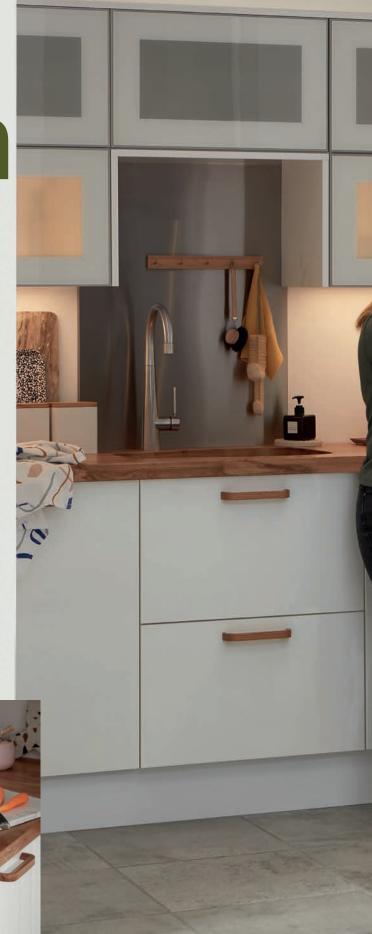

### gloss white slab

Our stevia gloss doors reflect the light and the colour you use on your walls. With their smooth finish, you can simply wipe clean because there's nowhere for the dirt to stick.

The bright and fresh white doors are the perfect addition to a modern kitchen.

## Cooke & Lewis arber 1.5 bowl black composite quartz sink See page 157 Cooke & Lewis bilbrough matt black side lever spring neck tap