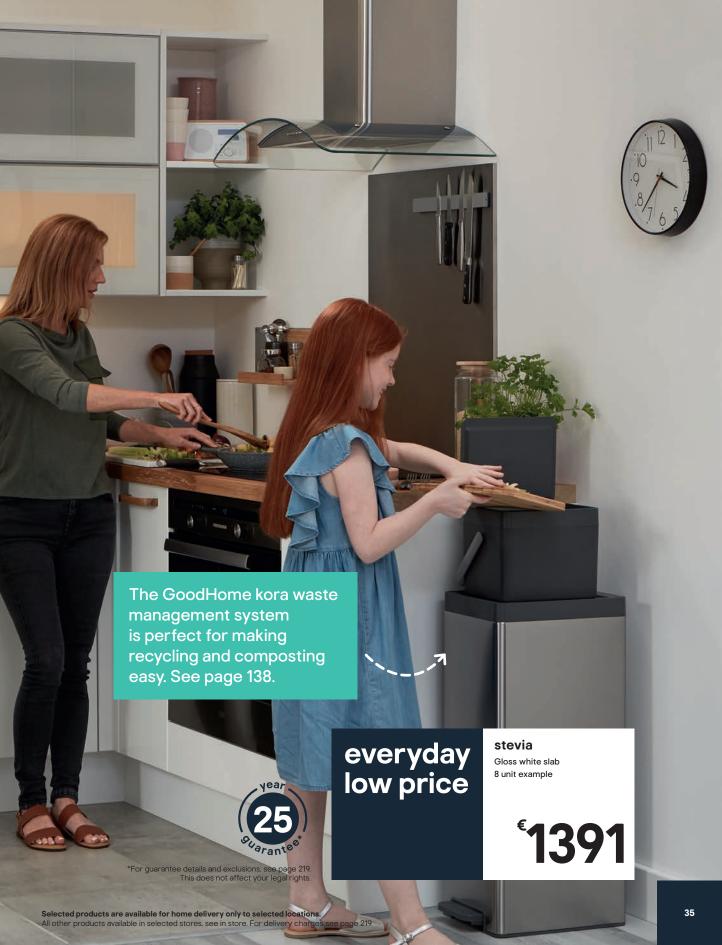

#### make it social

Having an island or breakfast bar with stools in your kitchen, is a great way to add storage, save space and create a sociable open plan feel.