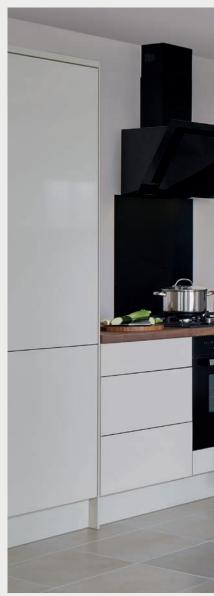

ra caddy on your worktop, or with your bin to make recycling food waste easy.







The wood and white finish of this pendant ceiling light complements the tones in this kitchen perfectly.

**Tuara white** pendant light

5052931159437

€67



& Lewis

oven e page 178

> GoodHome pecel magnetic storage

See page 132



### gloss cream slab

Our stevia gloss doors reflect the light and the colour you use on your walls too. With their smooth finish, you can simply wipe clean because there's nowhere for the dirt to stick.

This comforting cream finish, will make you feel right at home.







gloss cream slab

## Cooke & Lewis arber 1.5 bowl black composite quartz sink See page 157 Cooke & Lewis bilbrough matt black side lever spring neck tap

#### Cooke & Lewis angled chimney

See page 203





#### Cooke & Lewis 4 burner gas on glass hob

See page 192



Our GoodHome tasuke integrated cabinet lighting replaces the base of our caraway wall cabinets.





Our stevia gloss doors reflect the light and the colour you use on your walls too. With their smooth finish, you can simply wipe clean because there's nowhere for the dirt to stick. Anthracite is a subtle but stunning way to bring your kitchen up to date.





#### make it social

Having an island or breakfast bar with stools in your kitchen, is a great way to add storage, save space and create a sociable open plan feel.