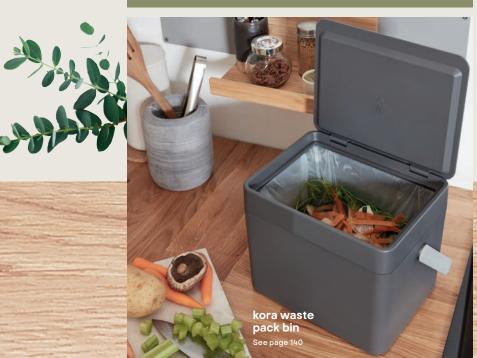

gloss white slab

Cooke & Lewis curved glass hood

See page 200

Keep the handy GoodHome kora caddy on your worktop, or with your bin to make recycling food waste easy.

The wood and white finish of this pendant ceiling light complements the tones in this kitchen perfectly.