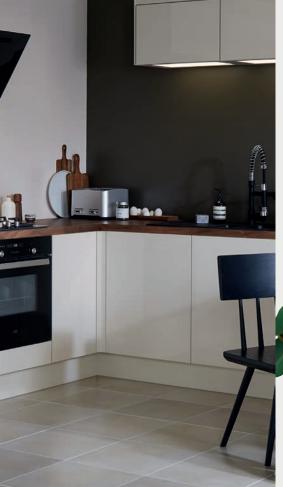

## Cooke & Lewis arber 1.5 bowl black composite quartz sink See page 157 Cooke & Lewis bilbrough matt black side lever spring neck tap

#### Cooke & Lewis angled chimney

See page 203

#### Cooke & Lewis 4 burner gas on glass hob

See page 192

Our GoodHome tasuke integrated cabinet lighting replaces the base of our caraway wall cabinets.

Our stevia gloss doors reflect the light and the colour you use on your walls too. With their smooth finish, you can simply wipe clean because there's nowhere for the dirt to stick. Anthracite is a subtle but stunning way to bring your kitchen up to date.