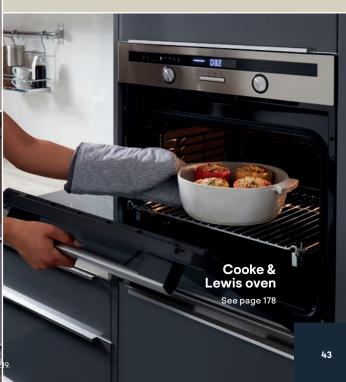

gloss white slab

Cooke & Lewis curved glass hood

See page 200

Keep the handy GoodHome kora caddy on your worktop, or with your bin to make recycling food waste easy.

The wood and white finish of this pendant ceiling light complements the tones in this kitchen perfectly.

**Tuara white** pendant light

5052931159437

€67

& Lewis

oven e page 178

> GoodHome pecel magnetic storage

See page 132