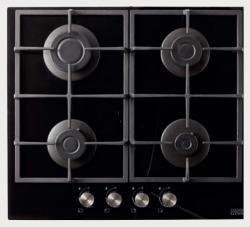

#### Cooke & Lewis 4 burner gas on glass hob

See page 192

Our GoodHome tasuke integrated cabinet lighting replaces the base of our caraway wall cabinets.

Our stevia gloss doors reflect the light and the colour you use on your walls too. With their smooth finish, you can simply wipe clean because there's nowhere for the dirt to stick. Anthracite is a subtle but stunning way to bring your kitchen up to date.