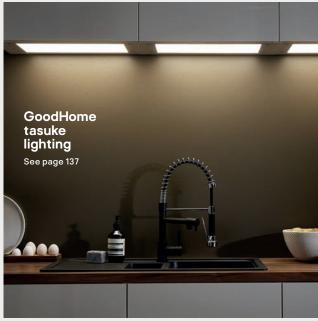

gloss white slab

Cooke & Lewis curved glass hood

See page 200

Keep the handy GoodHome kora caddy on your worktop, or with your bin to make recycling food waste easy.

The wood and white finish of this pendant ceiling light complements the tones in this kitchen perfectly.