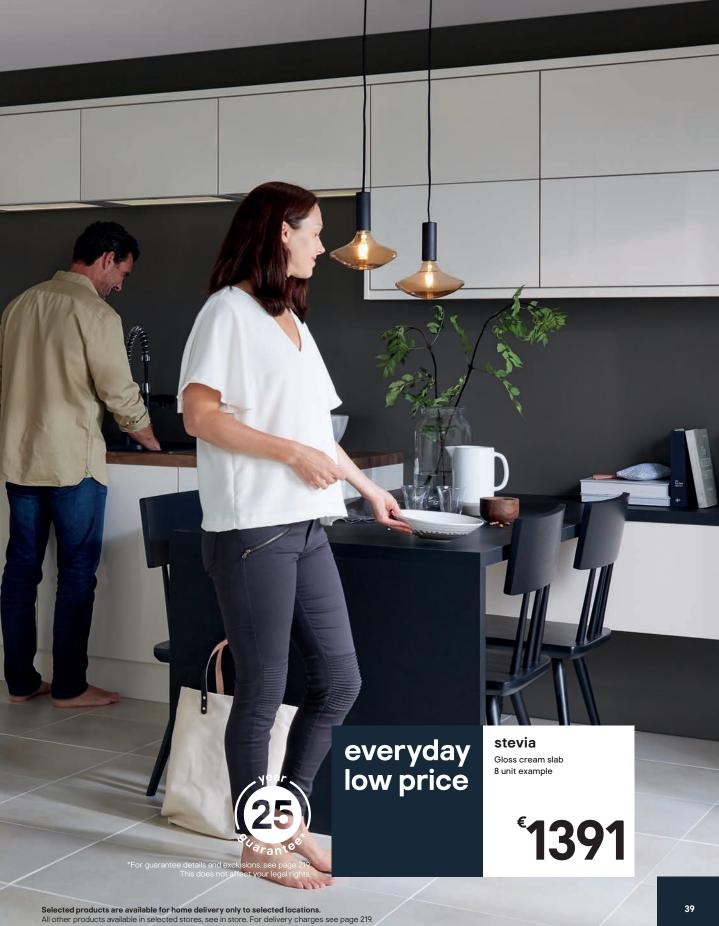

### gloss cream slab

Our stevia gloss doors reflect the light and the colour you use on your walls too. With their smooth finish, you can simply wipe clean because there's nowhere for the dirt to stick.

This comforting cream finish, will make you feel right at home.

gloss cream slab