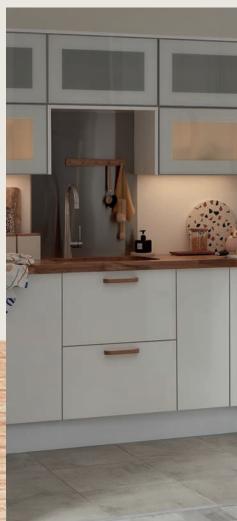

gloss white slab

Cooke & Lewis curved glass hood

See page 200

Keep the handy GoodHome kora caddy on your worktop, or with your bin to make recycling food waste easy.

The wood and white finish of this pendant ceiling light complements the tones in this kitchen perfectly.

**Tuara white** pendant light

5052931159437

€67

& Lewis

oven e page 178

> GoodHome pecel magnetic storage

See page 132