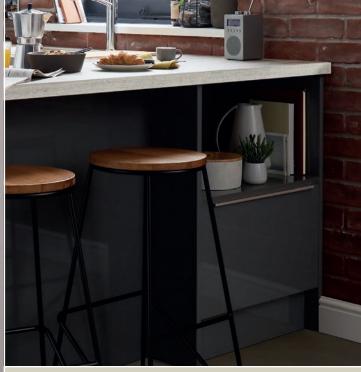

#### make it social

Having an island or breakfast bar with stools in your kitchen, is a great way to add storage, save space and create a sociable open plan feel.