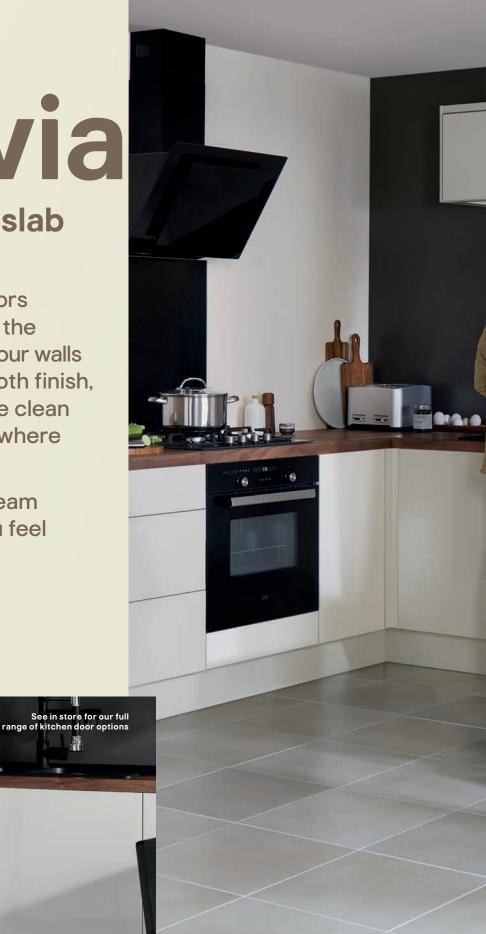

### gloss white slab

Our stevia gloss doors reflect the light and the colour you use on your walls. With their smooth finish, you can simply wipe clean because there's nowhere for the dirt to stick.

The bright and fresh white doors are the perfect addition to a modern kitchen.