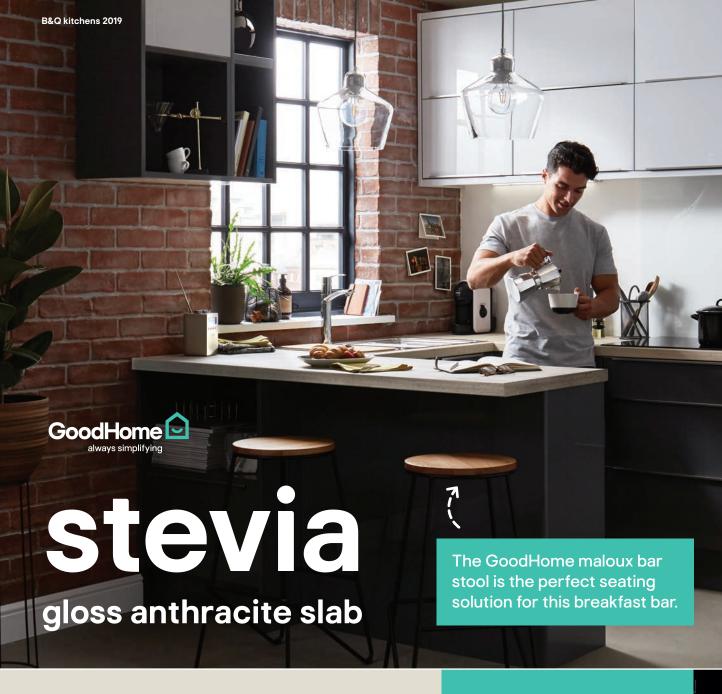

#### Cooke & Lewis 4 burner gas on glass hob

See page 192

Our GoodHome tasuke integrated cabinet lighting replaces the base of our caraway wall cabinets.

Our stevia gloss doors reflect the light and the colour you use on your walls too. With their smooth finish, you can simply wipe clean because there's nowhere for the dirt to stick. Anthracite is a subtle but stunning way to bring your kitchen up to date.

#### make it social

Having an island or breakfast bar with stools in your kitchen, is a great way to add storage, save space and create a sociable open plan feel.