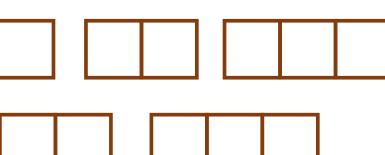

## Available in 7 popular sizes:

Swift Deck 2.4 x 2.4m Swift Deck 2.4 x 4.7m Swift Deck 2.4 x 7.0m

Swift Deck 2.4 x 9.3m Swift Deck 4.75 x 4.7m Corner

Swift Deck 4.75 x 4.7m

Swift Deck 4.75 x 7.0m