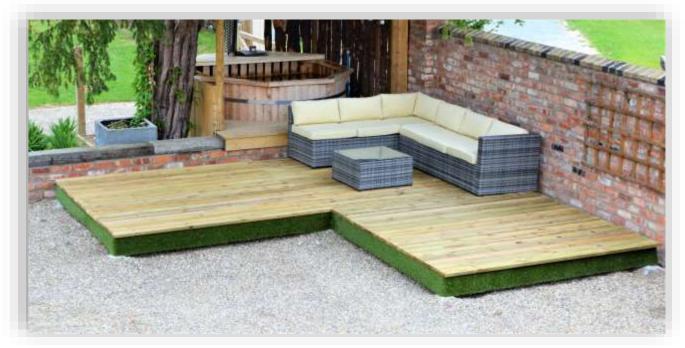

## **SWIFTDECK Complete Garden Decking Kits**

Swift Deck is a complete garden decking kit that contains all the materials you need to create your ideal decking area.

01944 758455 sales@swiftfoundations.co.uk

Create your own professional-looking decking area in the back garden without the need to employ a builder, carpenter or landscape gardener and without all the hassle of designing the decking area and building it yourself from scratch.

01944 758455 sales@swiftfoundations.co.uk

- ✓ High-quality decking-boards cut to length and ready to use
- ✓ Timber beams and joists from treated timber, cut to length and ready to be screwed together
- ✓ Joist hangers pre-hung in the correct positions to support the joists
- ✓ Foundations provided by height-adjustable pre-cast concrete plinths to ensure the decking is horizontal even on sloping or uneven ground
- ✓ **Metal brackets** rust-resistant and designed to lift the timbers off the ground and to stop dampness soaking in, extending their life
- ✓ Fascia Grass a piece of attractive artificial grass to dress the edge of the decking on all sides
- ✓ Assorted woodscrews to help you complete the job quickly