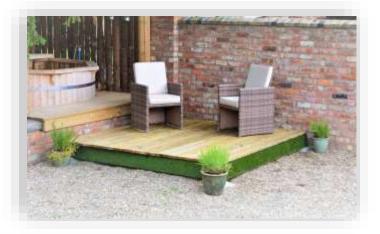

## **SWIFTDECK Complete Garden Decking Kits**

Swift Deck is a complete garden decking kit that contains all the materials you need to create your ideal decking area.

01944 758455 sales@swiftfoundations.co.uk

Create your own professional-looking decking area in the back garden without the need to employ a builder, carpenter or landscape gardener and without all the hassle of designing the decking area and building it yourself from scratch.

01944 758455 sales@swiftfoundations.co.uk

- ✓ High-quality decking-boards cut to length and ready to use
- ✓ Timber beams and joists from treated timber, cut to length and ready to be screwed together
- ✓ Joist hangers pre-hung in the correct positions to support the joists
- ✓ Foundations provided by height-adjustable pre-cast concrete plinths to ensure the decking is horizontal even on sloping or uneven ground
- ✓ **Metal brackets** rust-resistant and designed to lift the timbers off the ground and to stop dampness soaking in, extending their life
- ✓ Fascia Grass a piece of attractive artificial grass to dress the edge of the decking on all sides
- ✓ Assorted woodscrews to help you complete the job quickly