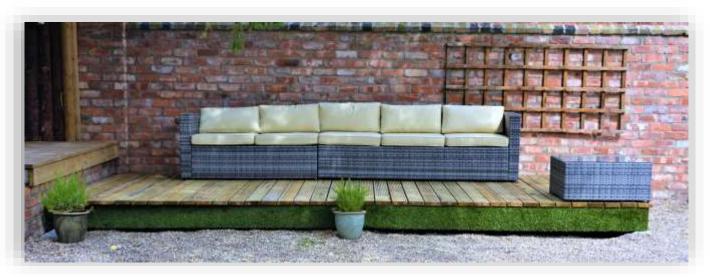

## **SWIFTDECK Complete Garden Decking Kits**

Swift Deck is a complete garden decking kit that contains all the materials you need to create your ideal decking area.

01944 758455 sales@swiftfoundations.co.uk

Create your own professional-looking decking area in the back garden without the need to employ a builder, carpenter or landscape gardener and without all the hassle of designing the decking area and building it yourself from scratch.

01944 758455 sales@swiftfoundations.co.uk

- ✓ High-quality decking-boards cut to length and ready to use
- ✓ Timber beams and joists from treated timber, cut to length and ready to be screwed together
- ✓ Joist hangers pre-hung in the correct positions to support the joists
- ✓ Foundations provided by height-adjustable pre-cast concrete plinths to ensure the decking is horizontal even on sloping or uneven ground
- ✓ **Metal brackets** rust-resistant and designed to lift the timbers off the ground and to stop dampness soaking in, extending their life
- ✓ Fascia Grass a piece of attractive artificial grass to dress the edge of the decking on all sides
- ✓ Assorted woodscrews to help you complete the job quickly