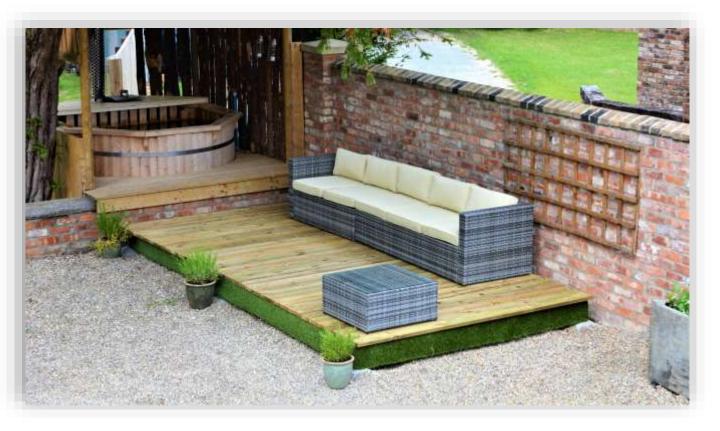

## **SWIFTDECK Complete Garden Decking Kits**

Swift Deck is a complete garden decking kit that contains all the materials you need to create your ideal decking area.

01944 758455 sales@swiftfoundations.co.uk

Create your own professional-looking decking area in the back garden without the need to employ a builder, carpenter or landscape gardener and without all the hassle of designing the decking area and building it yourself from scratch.

01944 758455 sales@swiftfoundations.co.uk

- ✓ High-quality decking-boards cut to length and ready to use
- ✓ Timber beams and joists from treated timber, cut to length and ready to be screwed together
- ✓ Joist hangers pre-hung in the correct positions to support the joists
- ✓ Foundations provided by height-adjustable pre-cast concrete plinths to ensure the decking is horizontal even on sloping or uneven ground
- ✓ **Metal brackets** rust-resistant and designed to lift the timbers off the ground and to stop dampness soaking in, extending their life
- ✓ Fascia Grass a piece of attractive artificial grass to dress the edge of the decking on all sides
- ✓ Assorted woodscrews to help you complete the job quickly