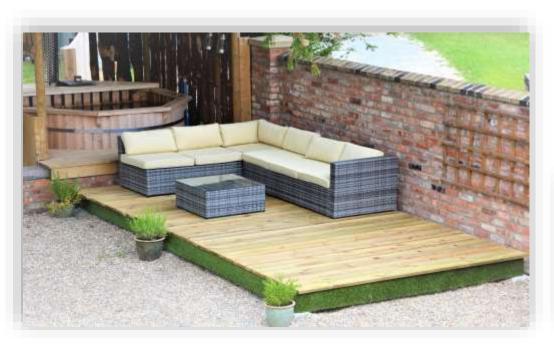

## **SWIFTDECK Complete Garden Decking Kits**

Swift Deck is a complete garden decking kit that contains all the materials you need to create your ideal decking area.

01944 758455 sales@swiftfoundations.co.uk

Create your own professional-looking decking area in the back garden without the need to employ a builder, carpenter or landscape gardener and without all the hassle of designing the decking area and building it yourself from scratch.

01944 758455 sales@swiftfoundations.co.uk

- ✓ High-quality decking-boards cut to length and ready to use
- ✓ Timber beams and joists from treated timber, cut to length and ready to be screwed together
- ✓ Joist hangers pre-hung in the correct positions to support the joists
- ✓ Foundations provided by height-adjustable pre-cast concrete plinths to ensure the decking is horizontal even on sloping or uneven ground
- ✓ **Metal brackets** rust-resistant and designed to lift the timbers off the ground and to stop dampness soaking in, extending their life
- ✓ Fascia Grass a piece of attractive artificial grass to dress the edge of the decking on all sides
- ✓ Assorted woodscrews to help you complete the job quickly