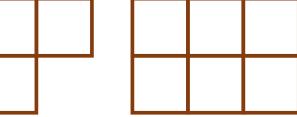

## Available in 7 popular sizes:

Swift Deck 2.4 x 2.4m Swift Deck 2.4 x 4.7m Swift Deck 2.4 x 7.0m

Swift Deck 2.4 x 9.3m Swift Deck 4.75 x 4.7m Corner

Swift Deck 4.75 x 4.7m

Swift Deck 4.75 x 7.0m