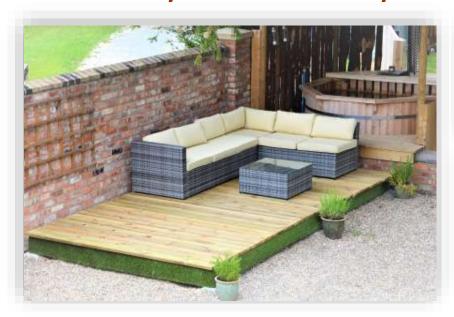

## **SWIFTDECK Complete Garden Decking Kits**

Swift Deck is a complete garden decking kit that contains all the materials you need to create your ideal decking area.

01944 758455 sales@swiftfoundations.co.uk

Create your own professional-looking decking area in the back garden without the need to employ a builder, carpenter or landscape gardener and without all the hassle of designing the decking area and building it yourself from scratch.

01944 758455 sales@swiftfoundations.co.uk

- ✓ High-quality decking-boards cut to length and ready to use
- ✓ Timber beams and joists from treated timber, cut to length and ready to be screwed together
- ✓ Joist hangers pre-hung in the correct positions to support the joists
- ✓ Foundations provided by height-adjustable pre-cast concrete plinths to ensure the decking is horizontal even on sloping or uneven ground
- ✓ **Metal brackets** rust-resistant and designed to lift the timbers off the ground and to stop dampness soaking in, extending their life
- ✓ Fascia Grass a piece of attractive artificial grass to dress the edge of the decking on all sides
- ✓ Assorted woodscrews to help you complete the job quickly