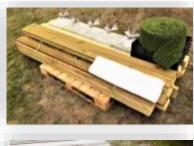

01944 758455 sales@swiftfoundations.co.uk

- ✓ High-quality decking-boards cut to length and ready to use
- ✓ Timber beams and joists from treated timber, cut to length and ready to be screwed together
- ✓ Joist hangers pre-hung in the correct positions to support the joists
- ✓ Foundations provided by height-adjustable pre-cast concrete plinths to ensure the decking is horizontal even on sloping or uneven ground
- ✓ **Metal brackets** rust-resistant and designed to lift the timbers off the ground and to stop dampness soaking in, extending their life
- ✓ Fascia Grass a piece of attractive artificial grass to dress the edge of the decking on all sides
- ✓ Assorted woodscrews to help you complete the job quickly