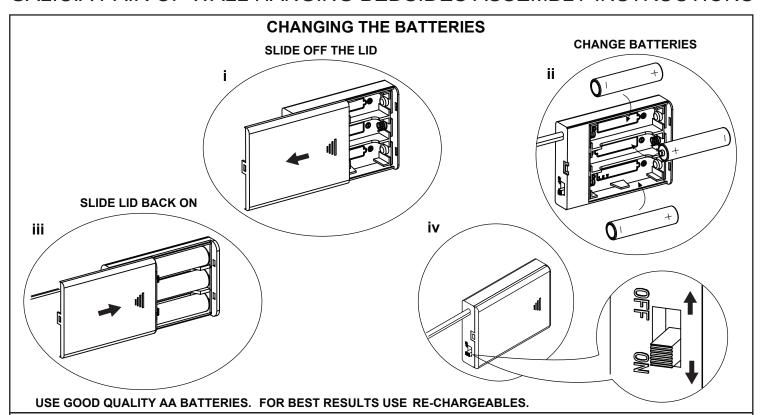

# Fittings packed in each LED pack. Note; there are two packs per set.

| Code | Item                                         | Quantity |
|------|----------------------------------------------|----------|
| G    | Screw for LED<br>& Cable Clips               | 3        |
| H    | Battery Box and<br>Blue LED Strip<br>(25 cm) | 1        |
| J    | LED Clip                                     | 1        |
| К    | Cable Clip                                   | 1        |
| Т    | Sticky Pad                                   | 1        |