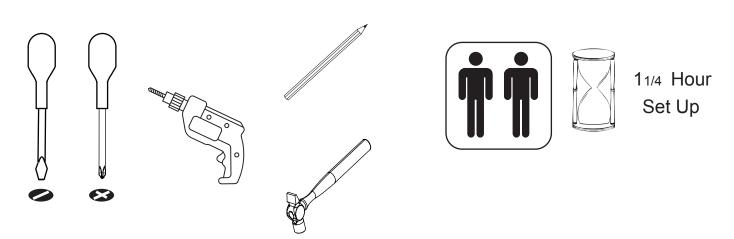

read the instructions carefully to ensure safe operation of this product, especially the installation warnings shown in Page 2 of this guide.



Size: 29.6 x 30 x 30.6cm (WDH)

Colour: White or Grey or Black

Finish: Melamine Cabinet with Gloss Fronts

**PLEASE READ** this sheet prior to assembly to familiarise yourself with the various stages of construction. Carefully open the pack supplied and check the contents against the parts and fittings check list. Do not destroy any of the packaging until you are certain that you have all the necessary parts for the assembly.

**CAUTION:** There are small components used in the construction of this unit. These loose items should be kept away from young children whilst assembling your unit to avoid the danger of choking.

#### **Tools Required**



Version 3 - 220217

PO No:

Page 1 of 11

# IMPORTANT - READ CAREFULLY - RETAIN THESE INSTRUCTIONS FOR FUTURE REFERENCE.

#### **INFORMATION**

- This product is designed to hold 15 Kg in total, spread evenly over the whole unit.
- · Do not exceed this weight.
- We recommend that this unit is assembled in the room intended for use.
- When you are ready to start, make sure that you have the right tools, plenty of space and a clean, dry area for assembly.
- Unwrap all packaging materials and place the components on top of the carton box or on a clean floor to prevent them from scratching.
- Check the pack and make sure you have all the parts listed.
- Ensure that this product is fully assembled as illustrated before use.
- · Check all screws or bolts are tightened and inspect regularly
- T