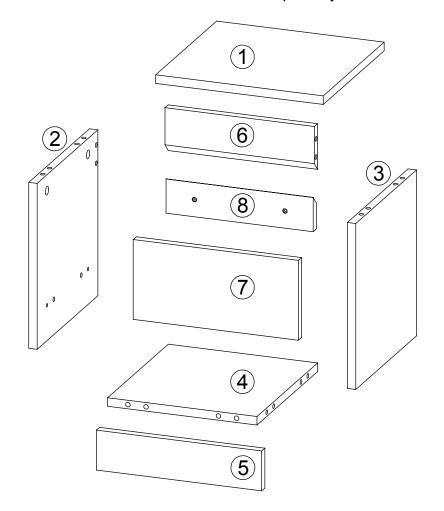

# **Parts and Fittings Checklist**

Please check the pack contents before assembling the product. If any components are missing, please contact your retailer.

The fittings pack contains small items that should be kept away from children.

All parts for two bedsides - all are packed in one carton

|                         | -                              |                            |
|-------------------------|--------------------------------|----------------------------|
| 1                       | 2                              | 3                          |
| Description: Top Panel  | Description: LH Side Panel     | Description: RH Side Panel |
| Qty: 2                  | Qty: 2                         | Qty: 2                     |
| Size: 296 x 285 x 15 mm | Size: 291 x 284 x 15 mm        | Size: 291 x 284 x 15 mm    |
| Carton No: 1/1          | Carton No: 1/1                 | Carton No: 1/1             |
| 4                       | 5                              | 6                          |
| Description: Base Panel | Description: Fascia Rail       | Description: Back Rail     |
| Qty: 2                  | Qty: 2                         | Qty: 2                     |
| Size: 264x 284 x 15 mm  | Size: 292 x 70 x 15 mm         | Size: 264 x 80 x 15 mm     |
| Carton No: 1/1          | Carton No: 1/1                 | Carton No: 1/1             |
| 7                       | 8                              |                            |
| Description: Decor Flap | Description: Wall Hanging Rail |                            |
| Qty: 2                  | Qty: 2                         |                            |
| Size: 292 x 140 x 15 mm | Size: 260 x 60 x 15 mm         |                            |
| Carton No: 1/1          | Carton No: 1/1                 |                            |