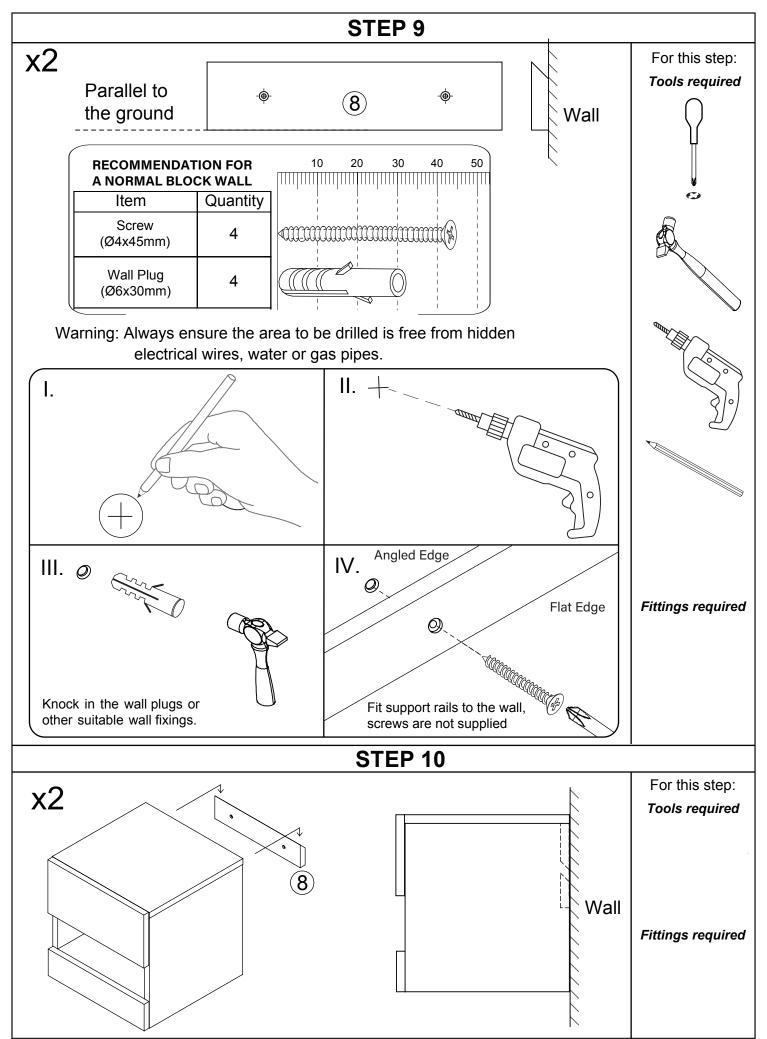

#### **WARNINGS**

- DO NOT use power tools to construct this product.
- DO NOT tighten screws until parts are assembled or as advised in this guide.
- DO NOT over tighten screws or bolts.
- DO NOT use this product if parts are missing, damaged or worn.
- This is Bedside is designed to hang from the wall, only use the support provided.
- In order to prevent the cabinet falling down this product must be installed with the wall hanging support provided do not use any other means to hang the product.
- Carefully assess the suitability of the wall to ensure that the fastening devices will
  withstand the load and forces generated. Walls can be quite different in construction so
  fixings are not supplied choose the most suitable fixing for your wall type if in doubt
  consult an expert.
- When drilling the wall always be sure the area to be drilled is free from hidden electrical wiring, water or gas pipes.
- The assembly of this product must be done carefully following the detailed stages in this Assembly Instruction.
- Installation of this product needs to be carried out in accordance with the following instructions, see Steps 9 & 10.

All parts for two bedsides - all are packed in one carton

|                         | -                              |                            |
|-------------------------|--------------------------------|----------------------------|
| 1                       | 2                              | 3                          |
| Description: Top Panel  | Description: LH Side Panel     | Description: RH Side Panel |
| Qty: 2                  | Qty: 2                         | Qty: 2                     |
| Size: 296 x 285 x 15 mm | Size: 291 x 284 x 15 mm        | Size: 291 x 284 x 15 mm    |
| Carton No: 1/1          | Carton No: 1/1                 | Carton No: 1/1             |
| 4                       | 5                              | 6                          |
| Description: Base Panel | Description: Fascia Rail       | Description: Back Rail     |
| Qty: 2                  | Qty: 2                         | Qty: 2                     |
| Size: 264x 284 x 15 mm  | Size: 292 x 70 x 15 mm         | Size: 264 x 80 x 15 mm     |
| Carton No: 1/1          | Carton No: 1/1                 | Carton No: 1/1             |
| 7                       | 8                              |                            |
| Description: Decor Flap | Description: Wall Hanging Rail |                            |
| Qty: 2                  | Qty: 2                         |                            |
| Size: 292 x 140 x 15 mm | Size: 260 x 60 x 15 mm         |                            |
| Carton No: 1/1          | Carton No: 1/1                 |                            |

# Fittings (to scale)

| Code | Item                                                  | Quantity |
|------|-------------------------------------------------------|----------|
| А    | Cam Bolt<br>(38mm overall)                            | 20       |
| В    | Cam Lock                                              | 20       |
| С    | Dowel (8x30mm)                                        | 28       |
| E    | Screw for fitting hinge<br>and back panel<br>(4x12mm) | 16       |