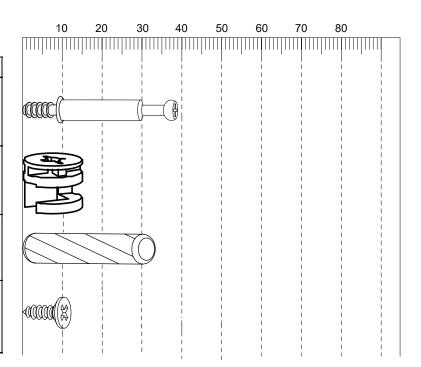

# Fittings (to scale)

| Code | Item                                                  | Quantity |
|------|-------------------------------------------------------|----------|
| А    | Cam Bolt<br>(38mm overall)                            | 20       |
| В    | Cam Lock                                              | 20       |
| С    | Dowel (8x30mm)                                        | 28       |
| E    | Screw for fitting hinge<br>and back panel<br>(4x12mm) | 16       |