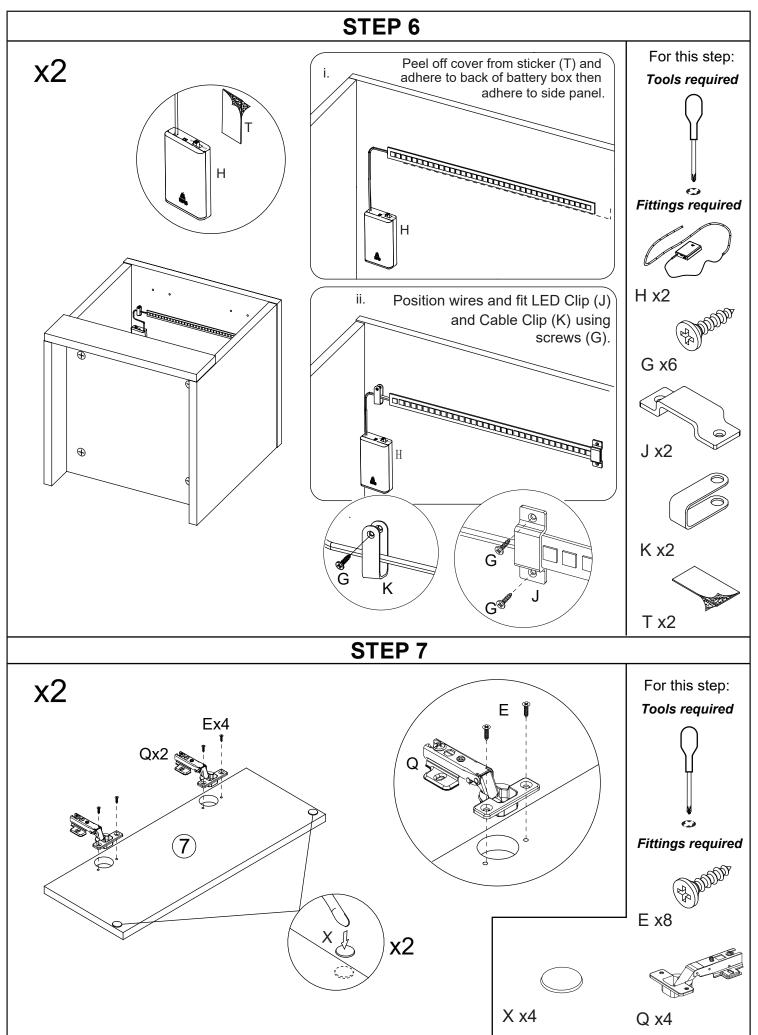

# Fittings packed in each LED pack. Note; there are two packs per set.

| Code | Item                                         | Quantity |
|------|----------------------------------------------|----------|
| G    | Screw for LED<br>& Cable Clips               | 3        |
| H    | Battery Box and<br>Blue LED Strip<br>(25 cm) | 1        |
| J    | LED Clip                                     | 1        |
| К    | Cable Clip                                   | 1        |
| Т    | Sticky Pad                                   | 1        |

Version 3 - 220217 Page **5** of **11** 

Version 3 - 220217 Page **6** of **11** 

Version 3 - 220217 Page **7** of **11** 

Version 3 - 220217 Page **8** of **11** 

Version 3 - 220217 Page **9** of **11** 