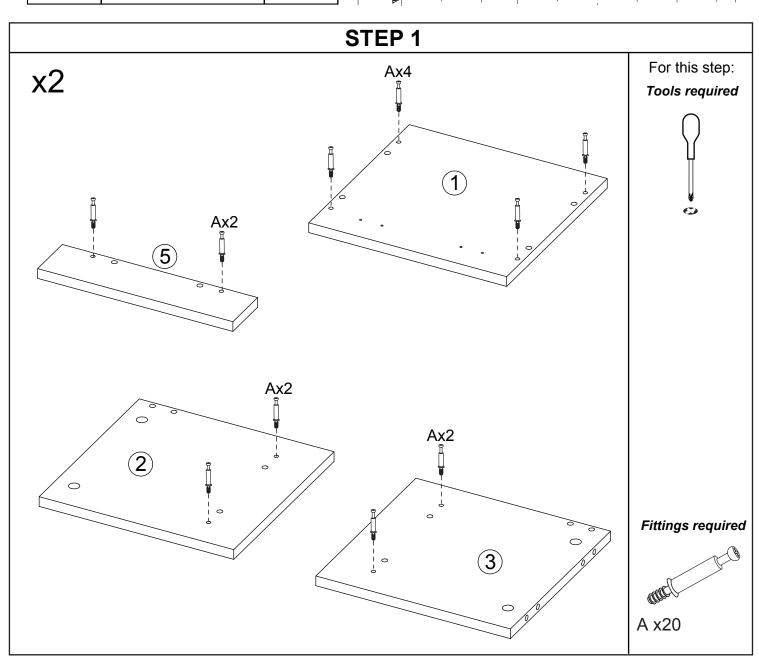

All parts for two bedsides - all are packed in one carton

|                         | -                              |                            |
|-------------------------|--------------------------------|----------------------------|
| 1                       | 2                              | 3                          |
| Description: Top Panel  | Description: LH Side Panel     | Description: RH Side Panel |
| Qty: 2                  | Qty: 2                         | Qty: 2                     |
| Size: 296 x 285 x 15 mm | Size: 291 x 284 x 15 mm        | Size: 291 x 284 x 15 mm    |
| Carton No: 1/1          | Carton No: 1/1                 | Carton No: 1/1             |
| 4                       | 5                              | 6                          |
| Description: Base Panel | Description: Fascia Rail       | Description: Back Rail     |
| Qty: 2                  | Qty: 2                         | Qty: 2                     |
| Size: 264x 284 x 15 mm  | Size: 292 x 70 x 15 mm         | Size: 264 x 80 x 15 mm     |
| Carton No: 1/1          | Carton No: 1/1                 | Carton No: 1/1             |
| 7                       | 8                              |                            |
| Description: Decor Flap | Description: Wall Hanging Rail |                            |
| Qty: 2                  | Qty: 2                         |                            |
| Size: 292 x 140 x 15 mm | Size: 260 x 60 x 15 mm         |                            |
| Carton No: 1/1          | Carton No: 1/1                 |                            |

# Fittings (to scale)

| Code | Item                                                  | Quantity |
|------|-------------------------------------------------------|----------|
| А    | Cam Bolt<br>(38mm overall)                            | 20       |
| В    | Cam Lock                                              | 20       |
| С    | Dowel (8x30mm)                                        | 28       |
| E    | Screw for fitting hinge<br>and back panel<br>(4x12mm) | 16       |