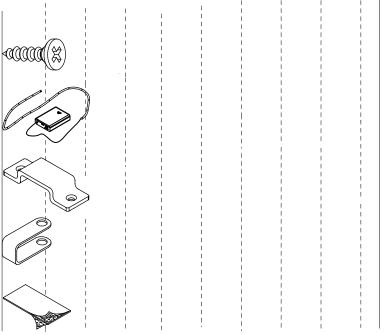

# Fittings (to scale)

| Code | Item                                                  | Quantity |
|------|-------------------------------------------------------|----------|
| А    | Cam Bolt<br>(38mm overall)                            | 20       |
| В    | Cam Lock                                              | 20       |
| С    | Dowel (8x30mm)                                        | 28       |
| E    | Screw for fitting hinge<br>and back panel<br>(4x12mm) | 16       |

# Fittings (not to scale)

| Code | Item                               | Quantity |
|------|------------------------------------|----------|
| Q    | Flap Hinge &<br>Hinge Plate Set 26 | 4        |
| Х    | Flap Buffer                        | 4        |