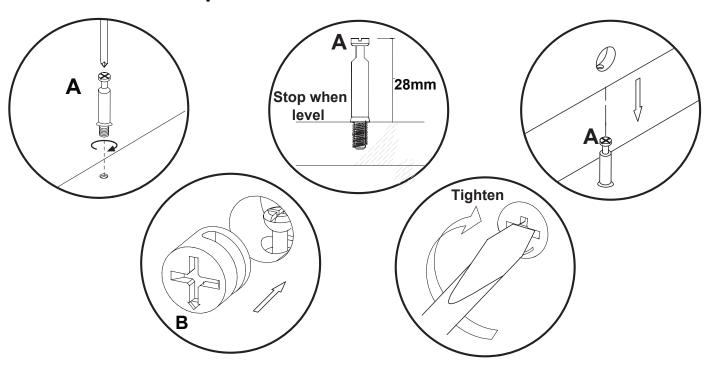

#### **WARNINGS**

- DO NOT use power tools to construct this product.
- DO NOT tighten screws until parts are assembled or as advised in this guide.
- DO NOT over tighten screws or bolts.
- DO NOT use this product if parts are missing, damaged or worn.
- This is Bedside is designed to hang from the wall, only use the support provided.
- In order to prevent the cabinet falling down this product must be installed with the wall hanging support provided do not use any other means to hang the product.
- Carefully assess the suitability of the wall to ensure that the fastening devices will
  withstand the load and forces generated. Walls can be quite different in construction so
  fixings are not supplied choose the most suitable fixing for your wall type if in doubt
  consult an expert.
- When drilling the wall always be sure the area to be drilled is free from hidden electrical wiring, water or gas pipes.
- The assembly of this product must be done carefully following the detailed stages in this Assembly Instruction.
- Installation of this product needs to be carried out in accordance with the following instructions, see Steps 9 & 10.