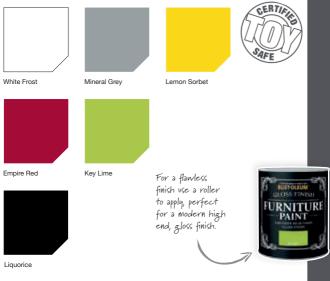

### RUST-OLEUM GLOSS FINISH FURNITURE PAINT (125ml & 750ml)\*

Provides a sleek high-sheen finish for furniture, adding durable, lasting protection. The chic colour palette has been carefully selected to add a cool, modern twist to even the most dated piece of furniture. All colours certified Toy Safe.\*\*

\*Only available in selected B&Q stores and online at www.diy.com

\*\*Tested to BS EN 71-3:2013+A1:2014 Safety of toys. Migration of certain elements.