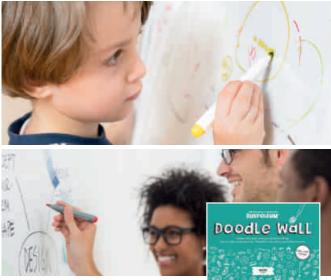

### RUST-OLEUM DOODLE WALL (500ml)\*

A smooth, hard finish that creates a unique, clear or white, writeableerasable surface. Once dry, simply use dry wipe markers to draw or write messages and then erase. Application is easy and it has minimal odour making it safe to use indoors. Ideal for use on painted interior surfaces such as: plasterboard, hardboard, wood, cement and metal.

\*Only available in selected B&Q stores and online at www.diy.com

Use stamps and stencils on painted furniture to create bespoke designs.