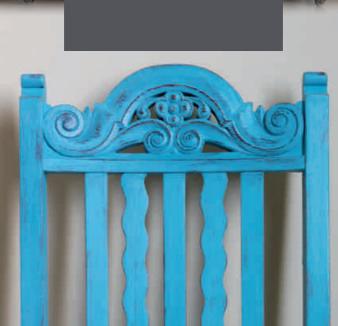

### RUST-OLEUM CHALKY FINISH FURNITURE PAINT (125ml, 750ml & 2.5L\*\*)

Perfect for updating the appearance of furniture new and old. Apply directly to furniture in one easy application. Create a shabby-chic look by spot sanding and add a soft protective finish with Rust-Oleum Furniture Finishing Wax or Rust-Oleum Furniture Lacquer.

PAINT

\*Only available in selected B&Q stores and online at www.diy.com \*\*2.5L only available in Chalk White, Antique White, Clotted Cream and Winter Grey.

Teal