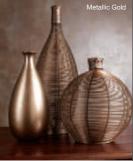

### RUST-OLEUM METALLIC FINISH FURNITURE PAINT (125ml & 750ml)\*

A classic, opulent metallic finish for all types of furniture. Use as a basecoat under Rust-Oleum Chalky Finish Furniture Paint and lightly distress the topcoat to reveal the metallic areas beneath. Can also be used as a decorative topcoat or to pick out mouldings and other design features.