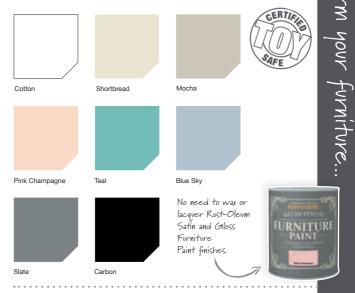

### RUST-OLEUM SATIN FINISH FURNITURE PAINT (125ml & 750ml)\*

Adds a timeless mid-sheen lustre to any piece of furniture. The superior silk touch satin finish comes in an elegant palette of eight soothing shades and has been carefully curated to enhance contemporary interiors. All colours certified Toy Safe.\*\*

\*Only available in selected B&Q stores and online at www.diy.com

\*\*Tested to BS EN 71-3:2013+A1:2014 Safety of toys. Migration of certain elements.