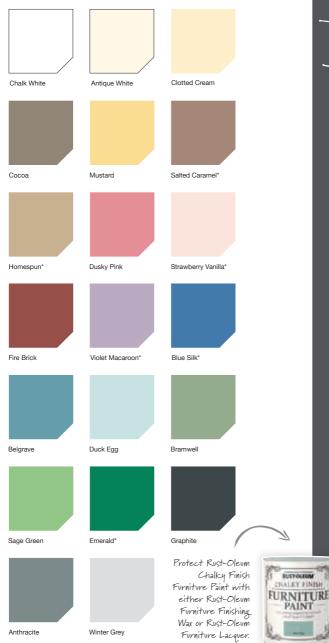

### RUST-OLEUM CHALKY FINISH FURNITURE PAINT (125ml, 750ml & 2.5L\*\*)

Perfect for updating the appearance of furniture new and old. Apply directly to furniture in one easy application. Create a shabby-chic look by spot sanding and add a soft protective finish with Rust-Oleum Furniture Finishing Wax or Rust-Oleum Furniture Lacquer.

PAINT

\*Only available in selected B&Q stores and online at www.diy.com \*\*2.5L only available in Chalk White, Antique White, Clotted Cream and Winter Grey.

Teal