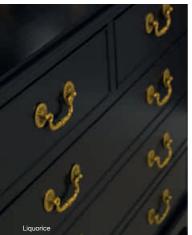

### RUST-OLEUM METALLIC FINISH FURNITURE PAINT (125ml & 750ml)\*

A classic, opulent metallic finish for all types of furniture. Use as a basecoat under Rust-Oleum Chalky Finish Furniture Paint and lightly distress the topcoat to reveal the metallic areas beneath. Can also be used as a decorative topcoat or to pick out mouldings and other design features.