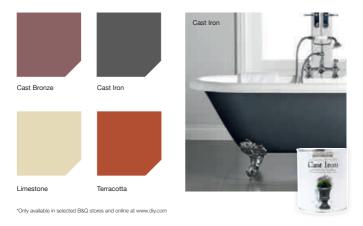

### RUST-OLEUM NATURAL EFFECTS (250ml)\*

Create the look and feel of Cast Iron, Cast Bronze, Limestone and Terracotta with Rust-Oleum Natural Effects brush paint. With a matt finish, the paint is lightly textured to replicate the feel of these natural materials. Suitable for wood, metal, plastic, cast concrete and more.