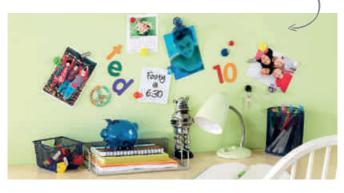

only available in a 750ml pack size.



### RUST-OLEUM CLEAR CHALKBOARD PAINT (150ml)\*

A tough, scratch resistant finish that allows you to create a writeable / wipeable chalkboard surface on a wide range of pre-painted substrates including wood, metal and glass.



### RUST-OLEUM MAGNETIC CHALKBOARD PAINT (750ml)

A tough, scratch resistant finish that allows you to create a writeable / wipeable chalkboard surface that attracts magnets. Available in black.

### RUST-OLEUM MAGNETIC PRIMER (500ml)

A dark grey base coat that transforms a regular surface to one that attracts magnets. It can be top coated with any smooth emulsion or gloss. For wood, metal, masonry, drywall, plaster and more.



Use Rust-Oleum Magnetic Primer in offices, workshops, children's bedrooms and more.

Dark Grey



### RUST-OLEUM DOODLE WALL (500ml)\*

A smooth, hard finish that creates a unique, clear or white, writeableerasable surface. Once dry, simply use dry wipe markers to draw or write messages and then erase. Application is easy and it has minimal odour making it safe to use indoors. Ideal for use on painted interior surfaces such as: plasterboard, hardboard, wood, cement and metal.



\*Only available in selected B&Q stores and online at www.diy.com

Use stamps and stencils on painted furniture to create bespoke designs.



#### RUST-OLEUM STAMPS AND STENCILS

Add a personal, finishing touch to your home décor and craft projects with our range of stencils and stamps. Perfect for decorating walls and accessories in the home.





#### RUST-OLEUM LOW TACK ADHESIVE (125ml)

This quick drying