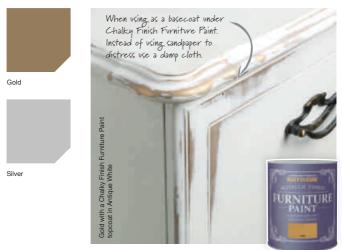

### RUST-OLEUM METALLIC FINISH FURNITURE PAINT (125ml & 750ml)\*

A classic, opulent metallic finish for all types of furniture. Use as a basecoat under Rust-Oleum Chalky Finish Furniture Paint and lightly distress the topcoat to reveal the metallic areas beneath. Can also be used as a decorative topcoat or to pick out mouldings and other design features.