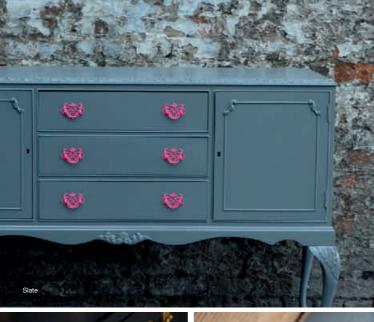

### RUST-OLEUM CHALKY FINISH FURNITURE PAINT (125ml, 750ml & 2.5L\*\*)

Perfect for updating the appearance of furniture new and old. Apply directly to furniture in one easy application. Create a shabby-chic look by spot sanding and add a soft protective finish with Rust-Oleum Furniture Finishing Wax or Rust-Oleum Furniture Lacquer.

PAINT

\*Only available in selected B&Q stores and online at www.diy.com \*\*2.5L only available in Chalk White, Antique White, Clotted Cream and Winter Grey.

Teal