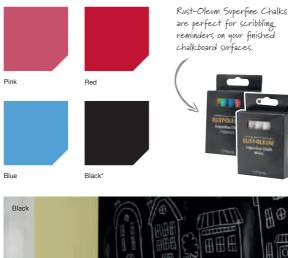

### RUST-OLEUM CHALKBOARD PAINT (250ml & 750ml)

Allows you to create a writeable / wipeable chalkboard surface on a wide range of substrates. Perfect for walls, metal, wood, plastic, hardboard and more. Available in pink, red and blue and black.

talkboard Paint

Black Chalkboard Paint is only available in a 750ml pack size.