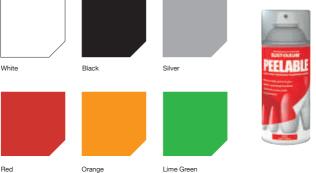

### RUST-OLEUM PEELABLE (150ml)\*

A temporary, peelable coating intended for customising household items such as vases, tools, utensils and more. It provides a high build and smooth matt finish that is washable. Peelable can be applied to metal, plastic and glass surfaces.