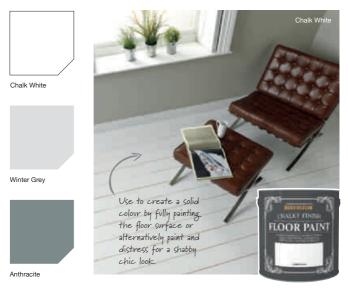

### RUST-OLEUM CHALKY FINISH FLOOR PAINT (2.5L)\*

Adds a classic low sheen chalk finish to wood and concrete flooring. A timeless hard wearing, water based paint which has been designed to resist knocks and scratches and can be applied directly over old paint and varnish.

\*Only available in selected B&Q stores and online at www.diy.com