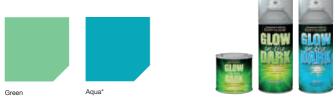

### RUST-OLEUM GLOW IN THE DARK (125ml & 150ml)

Perfect for walls and ceilings as well as objects made from, wood, metal, ceramic and more. The paint is "charged" through exposure to light and appears to glow bright green or aqua in the dark. Ideal for Hallowe'en costumes, displays and crafts.

\*Aqua only available in 150ml aerosol and in selected B&Q stores and online at www.diy.com