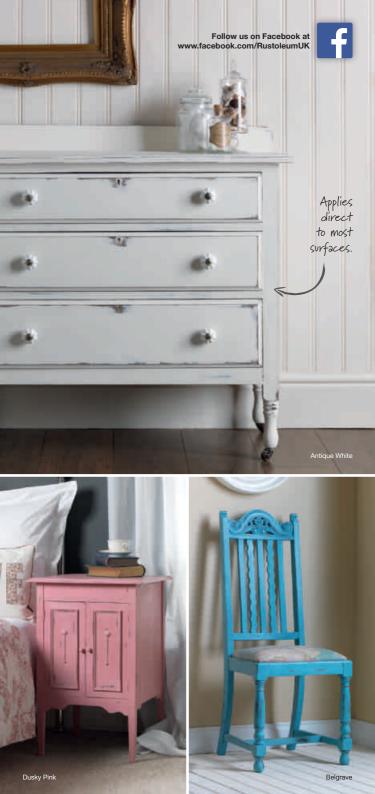

### RUST-OLEUM CHALKY FINISH FURNITURE PAINT (125ml, 750ml & 2.5L\*\*)

Perfect for updating the appearance of furniture new and old. Apply directly to furniture in one easy application. Create a shabby-chic look by spot sanding and add a soft protective finish with Rust-Oleum Furniture Finishing Wax or Rust-Oleum Furniture Lacquer.

PAINT

\*Only available in selected B&Q stores and online at www.diy.com \*\*2.5L only available in Chalk White, Antique White, Clotted Cream and Winter Grey.

Teal