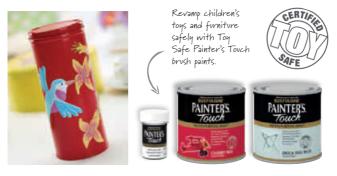

### RUST-OLEUM PAINTER'S TOUCH (20ml & 250ml)

A multi- purpose, water-based paint for a wide range of craft projects. Use on both indoor and outdoor objects for a durable, protective finish. Perfect for children's toys, furniture, picture frames, vases and more. All colours are certified Toy Safe.\*

SAFE

Dark Green (20ml) & Bronze (20ml)