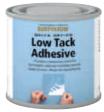

#### RUST-OLEUM LOW TACK ADHESIVE (125ml)

This quick drying adhesive provides a temporary bond for lightweight materials including stencils, paper and more. It allows for repositioning.

Perfect for protecting, craft projects and sealing, finished paint work. Use on both indoor and outdoor surfaces.