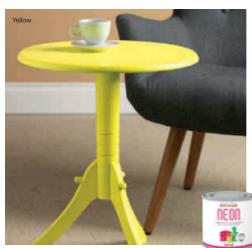

### RUST-OLEUM NEON (125ml)

A range of fun, ultra fluorescent paints. Certified Toy Safe\* for use on children's toys and furniture. They can be applied to most indoor surfaces and items to make a bright bold design statement.