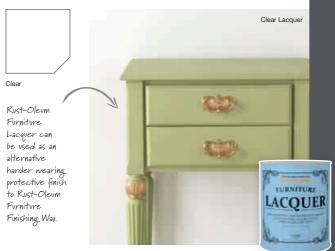

#### RUST-OLEUM FURNITURE FINISHING WAX (125ml\* & 400ml)

Protects and enhances the finish and appearance of Rust-Oleum Chalky Finish Furniture Paints. The Clear wax is best suited to the light colours and the dark wax is best suited on the dark colours. Apply by brush or cloth.

Clear

To create an aged/antique look apply the dark wax with a brush, working it into corners and details. Transform your furniture

INDSHING WAT

DUSTRING

\*125ml Furniture Finishing Wax only available in Dark in selected B&Q stores and online at www.diy.com

### RUST-OLEUM FURNITURE LACQUER (125ml & 750ml)

A hardwearing protective lacquer for use over Rust-Oleum Chalky Finish Furniture Paint. This highly durable finish protects, enhances and seals paint work, protecting it from knocks and scratches. Can also be used as an alternative protective finish to Rust-Oleum Furniture Finishing Wax.