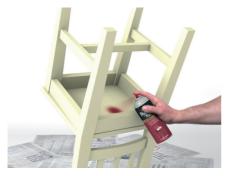

## Step 3

Carefully prepare the object ensuring it is clean and dry. Prime with Rust-Oleum Surface Primer where necessary. Test the paint on an inconspicuous area of the object to be painted to ensure colour compatibility.

#### Step 4 APPLICATION

Carefully mask any areas of the object not to be painted. Apply the paint quickly at the recommended spraying distance, alternating between moving the can from left to right and up and down. Pause to shake the can at regular intervals during painting. Be sure to slightly overlap on each stroke to prevent striping. Apply several thin coats and allow to dry for the stated time before recoating.