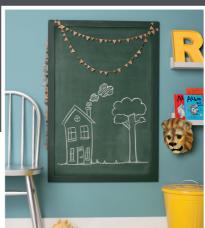

# RUST-OLEUM® CHALKBOARD SPRAY PAINTS (400ml)

- Converts any surface into a chalkboard
- Tough, scratch-resistant finish
- Interior use only

Old School Green Matt

Black Matt

Old School Green

Super Sparkly Glitter - Gold