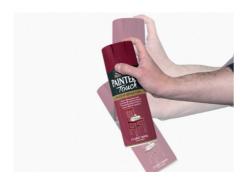

#### Step 1 SHAKE WELL

Before you begin, make sure you're in a well ventilated area. After reading the instructions begin shaking the can for the stated amount of time. For most spray paints it is recommended you begin counting time once the can makes a noticeable rattling sound.

#### Step 2 PRACTICE

Put some old newspaper down and practice your spraying technique. Note that if you go too fast or leave the can pointing at one spot too long, you'll get uneven gloss. Practice spraying in slightly overlapping stripes.