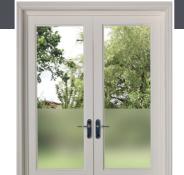

# RUST-OLEUM® FROSTED GLASS SPRAY PAINT (400ml)

- Adds a semi-transparent coating for decoration or privacy
- Apply to glass or mirror
- Creates the look of custom etched glass when applied with stencils
- Interior use only

Frosted Matt