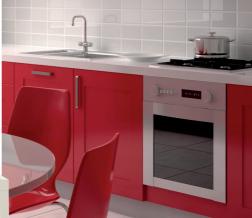

## **RUST-OLEUM® MODE SPRAY PAINTS**

(400ml)

Premium high gloss spray paint that provides a modern, factory-like finish to interior projects. Perfect for kitchen cabinets and furniture. Must be applied over Mode Primer to ensure adhesion, finish and durability.

- Fast drying
- Ultra high gloss, factory finish
- Can be used on wood. MDF. melamine, rigid plastics, metal & more
- Interior use only

Lime Green Gloss

Carmine Red Gloss

Charcoal Gloss

Steel Grey Gloss

White Gloss