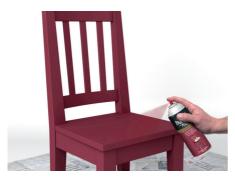

## **RUST-OLEUM® 'PAINTER'S TOUCH' SPRAY PAINTS**

(400ml)

High quality multi-purpose spray paints for projects in your home and garden. Add instant colour and lasting protection to furniture, picture frames, shelves, planters and more perfect for upcycling.

- Matt, satin & gloss finishes
- For best results prime your project first
- Interior & exterior use

Green Apple Satin

Meadow Green Gloss

Racing Green Gloss

Oxford Green Satin

Sage Green Gloss

Slate Blue Satin