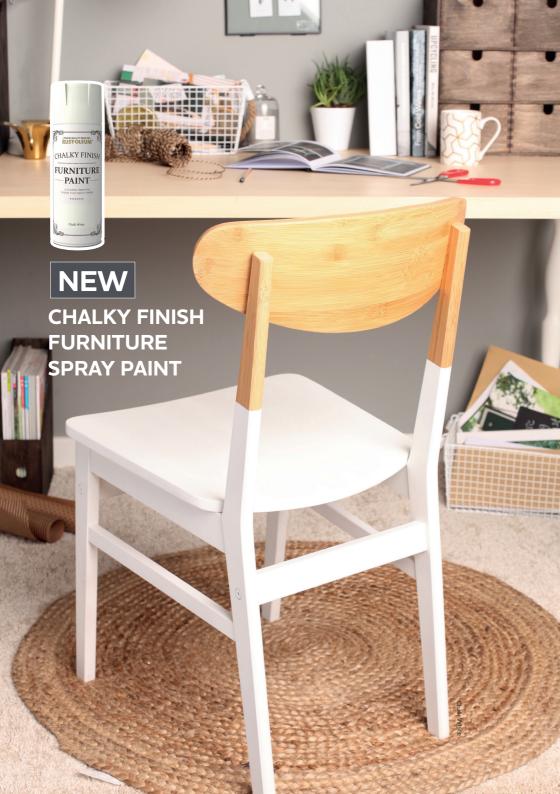

# RUST-OLEUM® CHALKY FINISH FURNITURE SPRAY PAINTS

(400ml)

Renovate and transform furniture with Chalky Finish Furniture Paint. With a classic, smooth touch and flat matt finish, it brings a new lease of life to tired, worn-out objects. Can be distressed for a vintage, shabby chic look.

- Bringing a new lease of life to furniture
- Smooth, chalky matt finish
- Apply direct to furniture
- Interior use only

Bramwell Matt

Powder Blue Matt

Winter Grey Matt

Chalk White Matt

Antique White Matt

Clotted Cream Matt