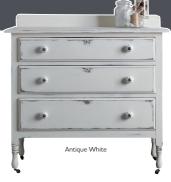

# RUST-OLEUM® CHALKY FINISH FURNITURE SPRAY PAINTS

(400ml)

Renovate and transform furniture with Chalky Finish Furniture Paint. With a classic, smooth touch and flat matt finish, it brings a new lease of life to tired, worn-out objects. Can be distressed for a vintage, shabby chic look.

- Bringing a new lease of life to furniture
- Smooth, chalky matt finish
- Apply direct to furniture
- Interior use only

Bramwell Matt

Powder Blue Matt

Winter Grey Matt

Chalk White Matt

Antique White Matt

Clotted Cream Matt