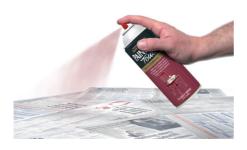

#### Step 1 SHAKE WELL

Before you begin, make sure you're in a well ventilated area. After reading the instructions begin shaking the can for the stated amount of time. For most spray paints it is recommended you begin counting time once the can makes a noticeable rattling sound.

#### Step 2 PRACTICE

Put some old newspaper down and practice your spraying technique. Note that if you go too fast or leave the can pointing at one spot too long, you'll get uneven gloss. Practice spraying in slightly overlapping stripes.