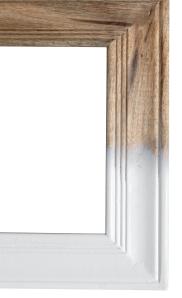

## **RUST-OLEUM® 'PAINTER'S TOUCH' SPRAY PAINTS**

(400ml)

High quality multi-purpose spray paints for projects in your home and garden. Add instant colour and lasting protection to furniture, picture frames, shelves, planters and more perfect for upcycling.

- Matt, satin & gloss finishes
- For best results prime your project first
- Interior & exterior use

Green Apple Satin

Meadow Green Gloss

Racing Green Gloss

Oxford Green Satin

Sage Green Gloss

Slate Blue Satin