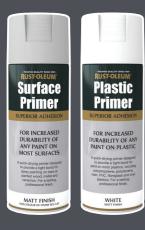

## **RUST-OLEUM® SPRAY PAINT PRIMERS**

(400ml)

These primers will ensure your chosen spray paint adheres perfectly to the surface of your project and will also increase its durability.

- Blocks stains
- Increases durability
- Interior & exterior use

For use on wood, metal, plaster, masonry and unglazed ceramics

For use under **MODE** 

spray paints to create the perfect base

mode

#### SURFACE PRIMER

Red Matt

Use under vivid coloured top coats

Grev Matt

Use under mid / dark coloured top coats

White

Matt

Use under light coloured top coats

For use on polypropylene, polystyrene, PVC, fibreglass and vinyl plastics

MODE PRIMER

PLASTIC PRIMER

White Matt

Matt