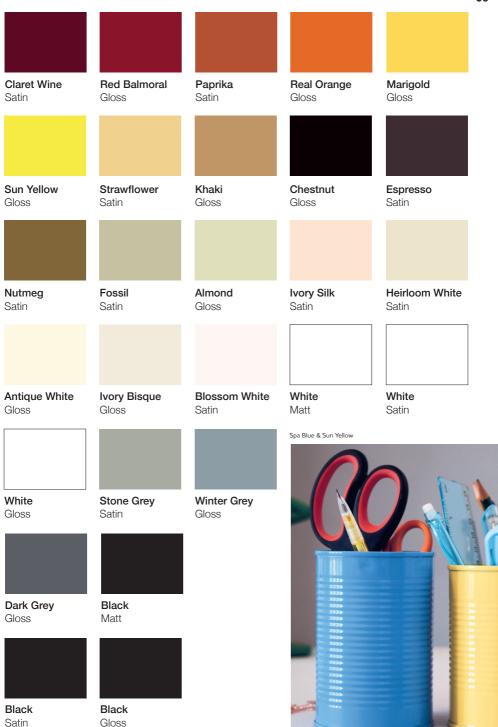

## **RUST-OLEUM® 'PAINTER'S TOUCH' SPRAY PAINTS**

(400ml)

High quality multi-purpose spray paints for projects in your home and garden. Add instant colour and lasting protection to furniture, picture frames, shelves, planters and more perfect for upcycling.

- Matt, satin & gloss finishes
- For best results prime your project first
- Interior & exterior use

Green Apple Satin

Meadow Green Gloss

Racing Green Gloss

Oxford Green Satin

Sage Green Gloss

Slate Blue Satin

Gloss

Spa Blue

Gloss

**Brilliant Blue** 

Deep Blue

Gloss

Navv Blue

Gloss

**Purple** 

French Lilac

Satin

Candy Pink

Berry Pink Gloss

Cherry Red Gloss