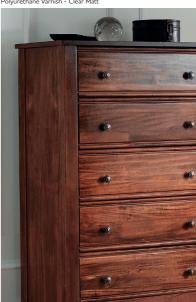

#### POLYURETHANE VARNISH

Add a tough and durable protection to wood and metal with Polyurethane Varnish

Clear Gloss

Clear Gloss Clear Matt

#### SUPER SPARKLY GLITTER CLEAR PROTECTIVE SEALER

A gloss topcoat designed to be used with Rust-Oleum Super Sparkly Glitter spray paints. It seals in and protects the glitter finish

Polyurethane Varnish - Clear Matt