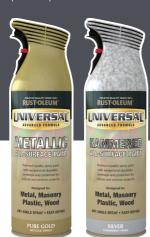

# RUST-OLEUM® UNIVERSAL METALLIC / HAMMERED SPRAY PAINTS

(400ml)

Premium quality multi-purpose metallic and hammered finish spray paint and primer in one, designed for direct application to a diverse range of surfaces including wood, metal, plastic, brick, concrete and vinyl.

- Available in hammered and metallic finishes
- Direct application to virtually any surface
- 360° any-angle spray
- Interior & exterior use

#### UNIVERSAL METALLIC ALL-SURFACE SPRAY PAINT

Pure Gold Metallic

Aged Copper Metallic

Oil Rubbed Bronze Metallic

Satin Nickel Metallic

Titanium Silver Metallic

#### UNIVERSAL HAMMERED ALL-SURFACE SPRAY PAINT

**Copper** Hammered

Brown Hammered

Black Hammered

Silver Hammered