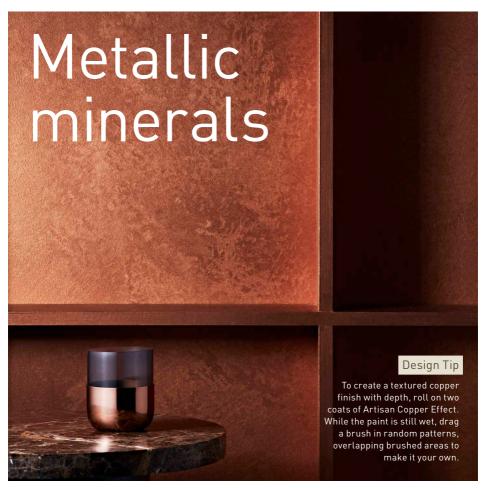

## COPPER EFFECT

Fall deep under the timelessly tactile spell of copper with Artisan Copper Effect. Get creative with your finish. Bring brushed, bruised, or polished copper into your projects with refreshed doors, details and decor. Create the lustrous look of metallic copper on feature walls, team with complimentary metallics and contrasting colour schemes for a contemporary edge.

COPPER

Copper Patina