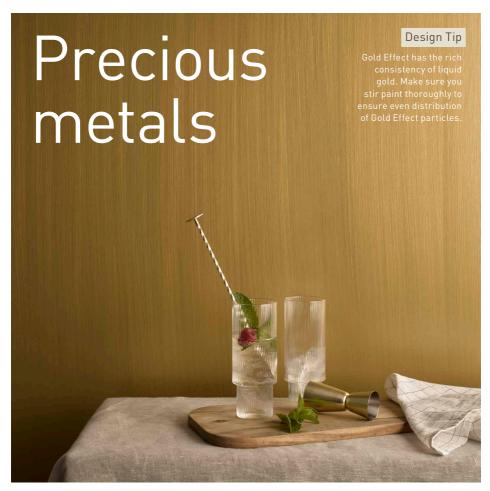

## GOLD EFFECT

An undeniably timeless and luxurious finish, golds have graced our homes throughout the ages. Whether used to reinstate history by picking out motifs on cornicing, or creating impact by dripping walls in gold, Artisan Gold Effect is the simple way to bring opulence to design. A decadent finish that creates the look of shimmering gold, versatile in use for feature walls. ceilings, trim or furniture.

## Design Tip

For a polished concrete finish apply Artisan Concrete Effect using a roller. Smooth the surface and create texture with a steel trowel with broad sweeping strokes. To finish lightly polish with sandpaper