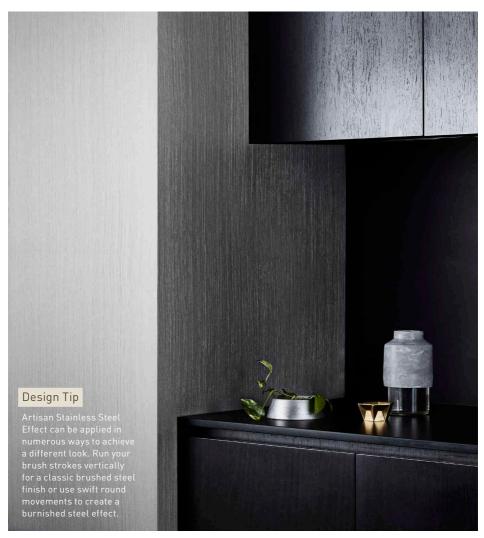

## STAINLESS STEEL EFFECT

Add a metallic touch, without the metal. Give a sleek, stylish stainless steel appearance to feature walls, architectural features and home accessories with Artisan Stainless Steel Effect. Perfect for brightening dark spaces with its reflectivity or adding an urban edge to a modern design. A luxurious, high impact finish, at home in cool-toned contemporary schemes.

STAINLESS STEEL