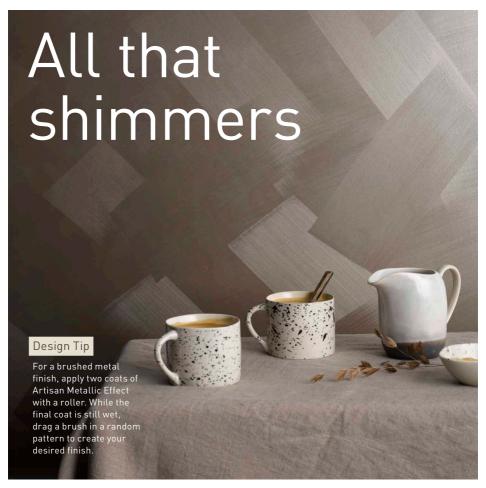

## METALLIC EFFECT

Consider elevating your next design project with hints of sophisticated gleaming metal. Create the look of shimmering metal and add a touch of luxury to any room with Artisan Metallic Effect. The light and radiance of metal provides a modern twist on traditional furniture or as a highlight on decorative items, like mirror frames or vases. Pair this lavish finish with warm neutrals and organic forms for juxtaposed cohesiveness.

NEUTRAL INTRIGUE

TEMPERED BRONZE

AGED BRONZE

## Design Tip

For a polished concrete finish apply Artisan Concrete Effect using a roller. Smooth the surface and create texture with a steel trowel with broad sweeping strokes. To finish lightly polish with sandpaper