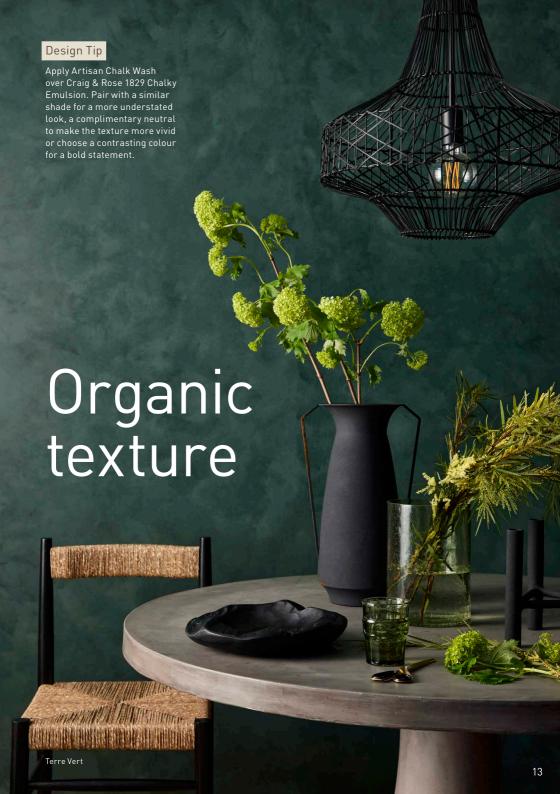

## **CHALK WASH EFFECT**

Create the look of delicate broken colour with this subtle marblelike effect. Elegant and timeless, the velvet-like consistency of Artisan Chalk Wash brings a raw depth to any room. Leaning into its metamorphic nature, a plethora of textures and effects can be created. Large sweeping brush movements can evoke ocean waves with Blue Ochre, or a stippling effect creates an organic plaster feel with Pink Clay.

PINK CLAY

**BLUE OCHRE** 

FLAX YELLOW

TERRE VERT

Pink Clay

Tempered Bronze