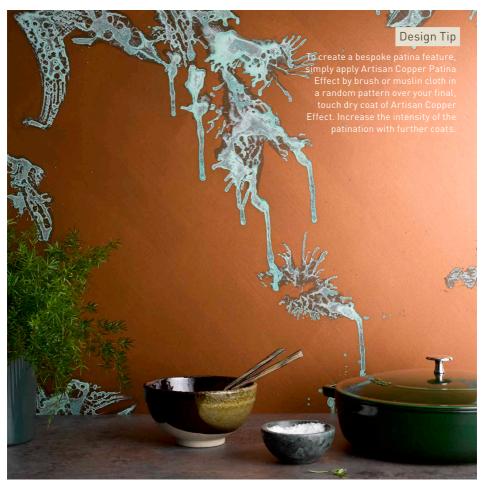

## **COPPER PATINA EFFECT**

Desiring a decadent weathered look minus the effort? Apply over Artisan Copper Effect and watch in wonder as you create opalescent colours of faded regency rooftops, with deep mineral hues and romantic shades of verdigris turquoise and aqua. Artisan Copper Patina Effect reacts with particles in Artisan Copper Effect to create an aged, green patina finish which is perfect for statement feature walls, outdoor pots, or ornaments.

COPPER PATINA