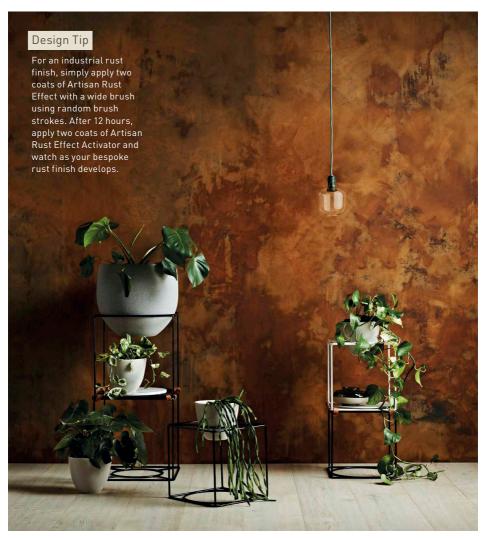

## RUST FFFFCT

The rugged beauty of art colliding with science. Artisan Rust Effect is a two-part paint system, which when paired, oxidises, leaving walls and painted objects with natural shades of earthy rusted iron. Ideal for interior and exterior projects. A statement making scene on its own or balance organically with leafy green fauna and woven textures.

## Design Tip

For a polished concrete finish apply Artisan Concrete Effect using a roller. Smooth the surface and create texture with a steel trowel with broad sweeping strokes. To finish lightly polish with sandpaper