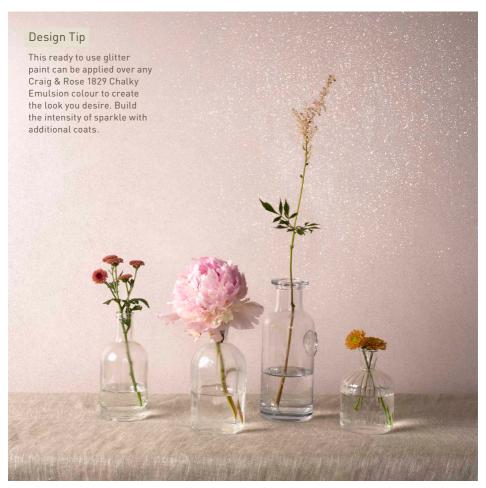

## **GLITTER GLAZE**

Lend your home some subtle sparkle. This stylish top coat dries clear leaving just a glint of glitter to catch the eye. Perfect for creating a sophisticated glittery shimmer look in residential or commercial spaces. Use Glitter Glaze over a dark Craig & Rose 1829 base colour to create drama on a feature wall, or over a light colour for a fresh, ethereal feel.

ROSE GOLD

STARLIGHT SILVER

GOLD SPARKLE

Rose Gold