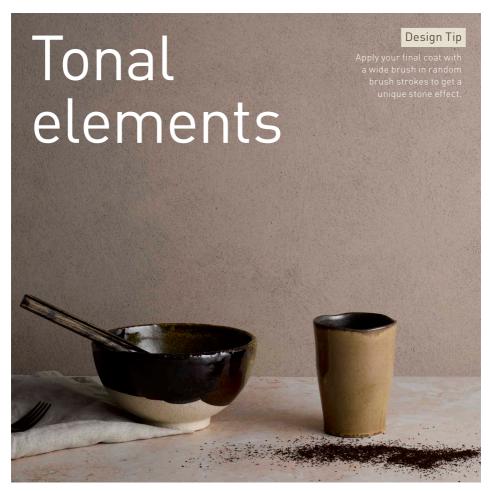

## STONE EFFECT

With the interiors trend for tonal neutrals and natural textures in full swing, Artisan Stone Effect is the answer to bringing a tactile, organic finish to the home.

The perfect backdrop against minimal style accessories and varying tones of caramel through to warm grey. The textured surface of this water-based finish effectively emulates the matt, earthy feel of weathered natural stone, elevating feature walls, décor and architectural details.

STONE EUROPEAN

STONE CASTAWAY

STONE CHARCOAL