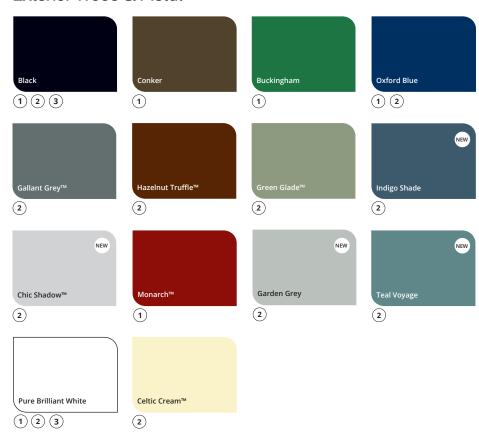

c finish. Apply 4 hours over the undercoat and you're done. EXTERIOR QUICK DRY SATIN When you need a mid-sheen paint for Wood, metal exterior wood or metal that dries quickly yet (requires still offers protection against the weather, undercoat) 6 hours mould, staining and cracking, this satin paint is perfect for the job at hand. MULTISURFACE QUICK DRY SATIN A versitile mid-sheen paint that you can use Wood. on wood, metal or uPVC (no primer required) metal, uPVC It is touch dry in just one hour. Ideal if you 4 hours have different exterior surfaces to decorate.

## **COLOUR CHART**

### Masonry





### Dulux Weathershield testers Pick up testers in store and apply on your exterior wall so you can see exactly how colour will look before you start painting.

### **Exterior Wood & Metal**



### Multisurface

Colours available in Dulux Weathershield Multisurface Quick Dry Satin





### DID YOU ENJOY THE ISSUE? FIND MORE ONLINE AT DULUXWEATHERSHIELD.CO.UK

We have produced paint colours as accurately as digital screens will allow. We cannot guarantee an exact colour match, and the colours contained in this guide should not be relied on as such. Please ensure that you use a colour tester on the actual surface to be painted before undertaking your decoration. This will give you a stronger indication of the appearance of the actual colour, which can be affected by the substrate and the texture of the surface. Please note that colour testers indicate the colour of the product only, and are not representative of the quality or sheen of the eventual product purchased. AkzoNobel, D