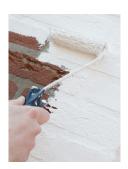

# The weekend project

Create a warm, welcoming look by adding a flash of colour to your home's uPVC entrance

/ our front door plays a huge role in your property's appearance and kerb appeal after all, it's the very first thing visitors see when they arrive. More importantly, it's also the sight that instantly signifies that you're now home – a place that has never been so meaningful than over the last year - so it deserves to be a warm, welcoming vision. Luckily, it's also something that's easily refreshed in a weekend, even when your door is made from uPVC. All you need are the right products – such as **Dulux Primer for Difficult Surfaces** to prep your surface, followed by a top coat of **Dulux** Weathershield Quick Dry Exterior Satin – and in just a few hours your front door will look as good as new. Try the timeless tone of **Green Glade** for an instant character boost.

3 Take the masking tape and carefully mask off the door handle and any other details not to be painted, such as the knocker and bell. Next, apply a coat of **Dulux Primer for Difficult Surfaces** and allow to dry.

Stir the **Dulux**Weathershield **Quick Dry Exterior** Satin thoroughly, then apply the first coat evenly using long, sweeping strokes. Allow your first coat to dry for at least four hours before applying a second.