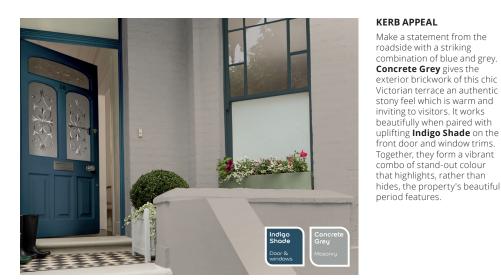

### WONDER WALLS

Refreshing brickwork is a quick way to brighten up your outside space, and it can be a simple job as long as you use the right tools and products. Always clean the wall first and treat areas of mould with Weathershield Multi-Surface Fungicidal Wash. Next, use **Dulux Weathershield All Weather Protection Smooth** Masonry Paint for a perfect long-lasting finish. It also protects against mould, algae and dirt and is shower resistant in only 30 minutes - just the thing for the great British weather! For an instant lift, try the chic urban feel of Concrete Grev. For a guide to painting masonry, turn to page 10.