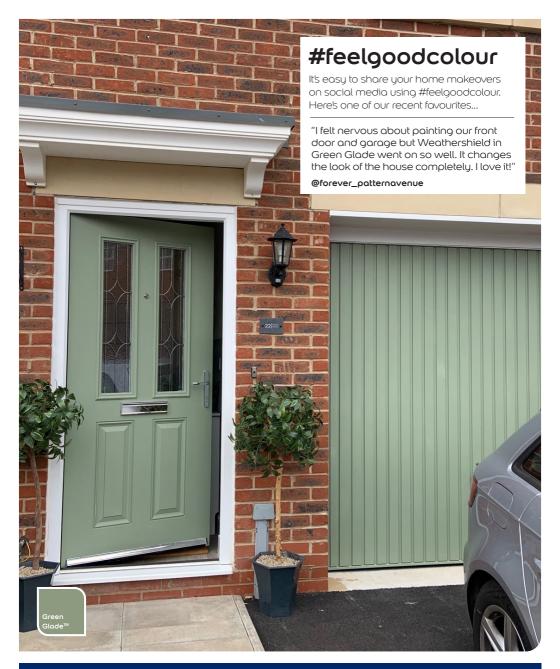

### ON THE COVER

PROTECTION SMOOTH MASONRY PAINT; DULUX WEATHERSHIELD **OUICK DRY EXTERIOR SATIN** 