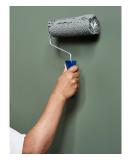

### WONDER WALLS

Refreshing brickwork is a quick way to brighten up your outside space, and it can be a simple job as long as you use the right tools and products. Always clean the wall first and treat areas of mould with Weathershield Multi-Surface Fungicidal Wash. Next, use **Dulux Weathershield All Weather Protection Smooth** Masonry Paint for a perfect long-lasting finish. It also protects against mould, algae and dirt and is shower resistant in only 30 minutes - just the thing for the great British weather! For an instant lift, try the chic urban feel of Concrete Grev. For a guide to painting masonry, turn to page 10.

You're now ready to paint. By using Weathershield Masonry Paints you're giving your walls protection from weather damage, as well as mould and algae growth. They're also made with anti-fade technology for long-lasting colour. Two coats are usually enough, but if you're painting over a strong shade, you might need a third. Then: stand back and admire your handiwork.