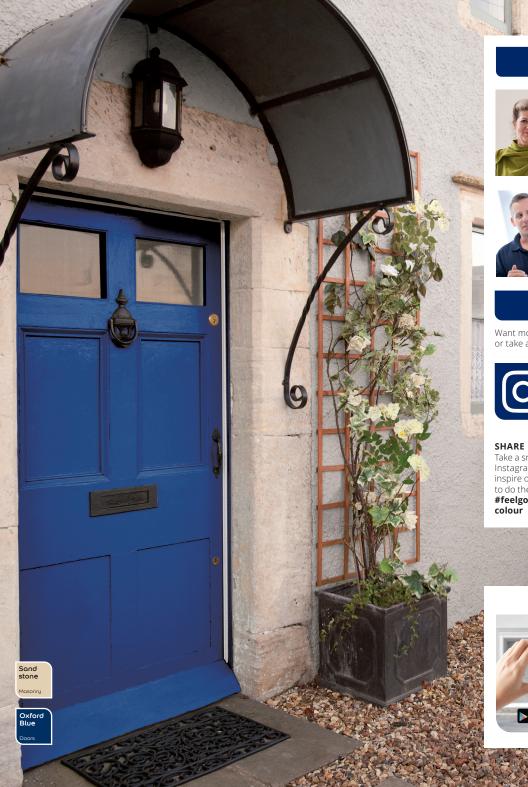

# The weekend project

Create a warm, welcoming look by adding a flash of colour to your home's uPVC entrance

/ our front door plays a huge role in your property's appearance and kerb appeal after all, it's the very first thing visitors see when they arrive. More importantly, it's also the sight that instantly signifies that you're now home – a place that has never been so meaningful than over the last year - so it deserves to be a warm, welcoming vision. Luckily, it's also something that's easily refreshed in a weekend, even when your door is made from uPVC. All you need are the right products – such as **Dulux Primer for Difficult Surfaces** to prep your surface, followed by a top coat of **Dulux** Weathershield Quick Dry Exterior Satin – and in just a few hours your front door will look as good as new. Try the timeless tone of **Green Glade** for an instant character boost.