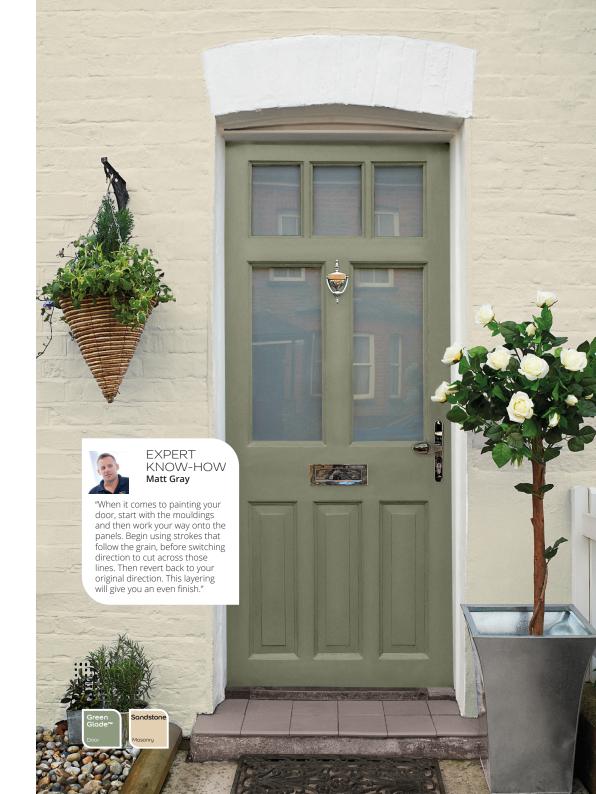

# The weekend project

Create a warm, welcoming look by adding a flash of colour to your home's uPVC entrance

/ our front door plays a huge role in your property's appearance and kerb appeal after all, it's the very first thing visitors see when they arrive. More importantly, it's also the sight that instantly signifies that you're now home – a place that has never been so meaningful than over the last year - so it deserves to be a warm, welcoming vision. Luckily, it's also something that's easily refreshed in a weekend, even when your door is made from uPVC. All you need are the right products – such as **Dulux Primer for Difficult Surfaces** to prep your surface, followed by a top coat of **Dulux** Weathershield Quick Dry Exterior Satin – and in just a few hours your front door will look as good as new. Try the timeless tone of **Green Glade** for an instant character boost.

### YOU'LL NEED

- · Bucket and sponge
- Dust sheet
- Sandpaper
- Dusting brush
- Masking tape
- Primer and paint
- Stirring stick
- Paintbrush

**Dulux Primer for Difficult Surfaces; Dulux** Weathershield Quick Dry Exterior Satin