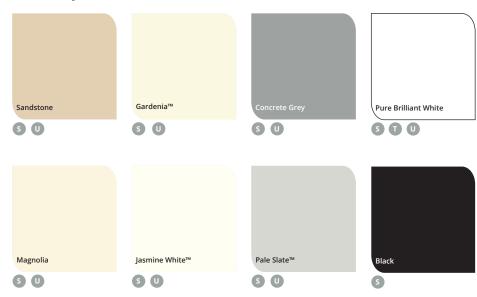

## **COLOUR CHART**

### Masonry

### Dulux Weathershield testers Pick up testers in store and apply on your exterior wall so you can see exactly how colour will look before you start painting.