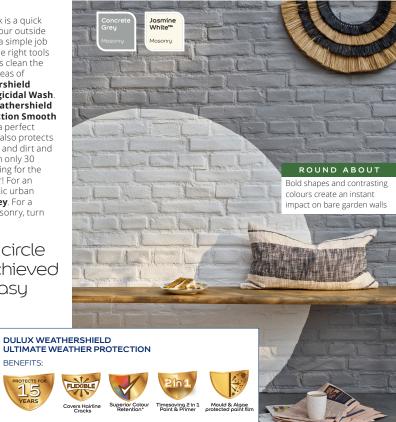

### WONDER WALLS

Refreshing brickwork is a quick way to brighten up your outside space, and it can be a simple job as long as you use the right tools and products. Always clean the wall first and treat areas of mould with Weathershield Multi-Surface Fungicidal Wash. Next, use **Dulux Weathershield All Weather Protection Smooth** Masonry Paint for a perfect long-lasting finish. It also protects against mould, algae and dirt and is shower resistant in only 30 minutes - just the thing for the great British weather! For an instant lift, try the chic urban feel of Concrete Grev. For a guide to painting masonry, turn to page 10.

"A feature circle can be achieved in a few easy steps"

**BE BOLD** 

Take your garden design a step further by adding a feature circle. Starting with a clean or freshly painted dry wall, cut a piece of string half the width of your desired circle. Pin it to the wall where you want the centre of your circle to be and attach a pencil to the other end. Hold the string taught and draw a circle. Then fill in with a contrasting colour such as Jasmine White. Job done.