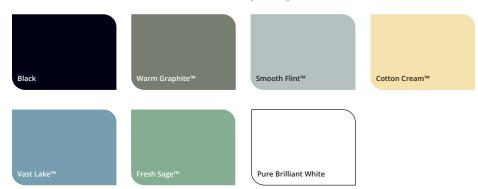

## **COLOUR CHART**

### Multisurface

Colours available in Dulux Weathershield Multisurface Quick Dry Satin