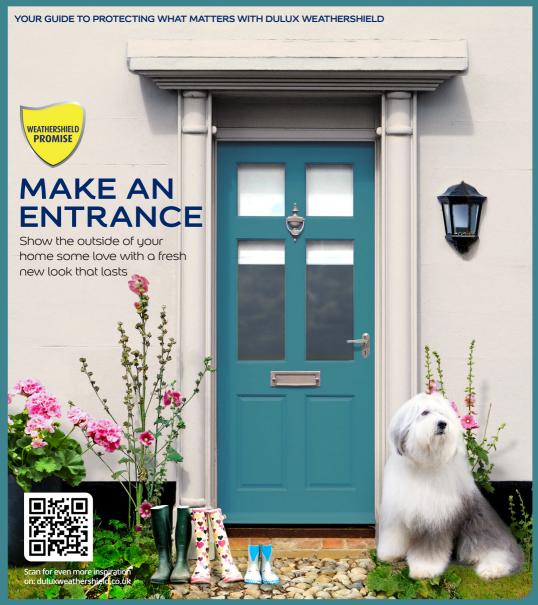

# let's Colour WEATHERSHIELD

# Show your home some love

There's never been a better time to give the exterior of your home the attention it deserves. Because when you take care of the outside. it can then do its job properly by protecting the inside. To help you, we have all the tools and tricks needed to give the exterior of your property a new lease of life.

### THE WEATHERSHIELD PROMISE

WEATHERSHIELD When you use Weathershield paint, you can relax knowing **PROMISE** you're covered by our unique promise: if your walls peel, flake or there is mould growth within the paint film while you live in your home, we'll return the value of a replacement product. Simply register on our website with your receipt and before and after photos within six months of purchase. See weathershieldpromise.dulux.co.uk for full T&Cs.

### ON THE COVER

PROTECTION SMOOTH MASONRY PAINT; DULUX WEATHERSHIELD **OUICK DRY EXTERIOR SATIN** 