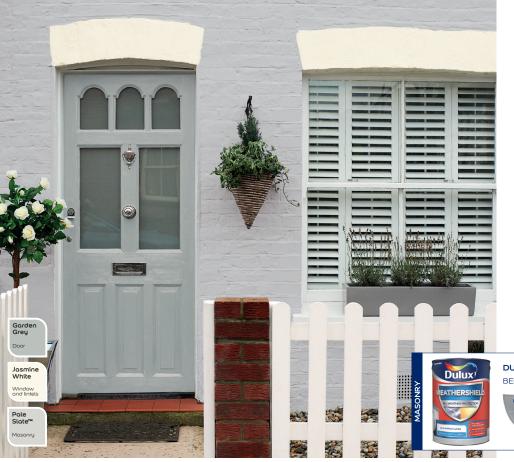

## Colour lookbook

Give your property's exterior a well-deserved update with shades of modern grey

lassic yet eye-catching, grey is an incredibly versatile colour for decorating. Yet up until recently, it's been confined to our interiors. However, in a myriad of hues, it's now making its way to the exteriors of houses, and there's a variety of ways you can use them. A dark, bold grey is ideal for making an impact on your home's character features, while a softer hue creates a more soothing finish. Try a calming scheme with **Garden Grey** painted on the front door and Pale Slate for the masonry. It adds a refreshing finish, and looks especially lovely when combined with lighter shades, such as **Jasmine** White on the window frames and lintels above.