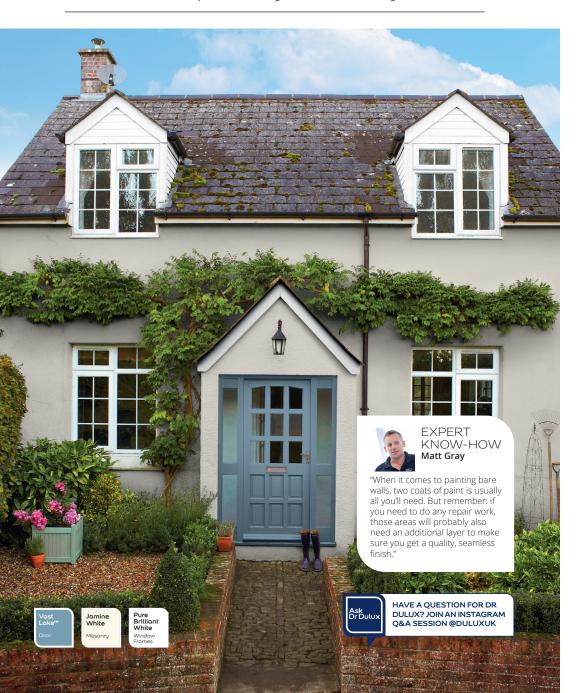

### MARK, CHELMSFORD

Painting your home's masonry might seem daunting, but with the right preparation you can ensure your exterior looks pristine for years to come. Just follow these steps for a flawless result.

### WASH THE WALLS

First things first, you need to start with clean surfaces, so that means making sure your exterior walls are free from any dirt, debris or stains. Treat any patches of mould or algae with Weathershield Multisurface Fungicidal Wash. Then, remove any surface dirt and any loose or flaking paint by giving the whole surface a good wash down. Make sure you then rinse the wall with clean water to ensure a quality finish that lasts for years.

### REPAIR AND PRIME

Now you have a clean base, the next step is to repair any cracks or holes in the render so you get a perfect finish. Depending on what material your walls are made of, it may be necessary to start off with a coat of Weathershield Stabilising Primer. This is especially important for any shiny or porous surfaces so that your first coat of paint adheres properly to the walls.

You're now ready to paint. By using Weathershield Masonry Paints you're giving your walls protection from weather damage, as well as mould and algae growth. They're also made with anti-fade technology for long-lasting colour. Two coats are usually enough, but if you're painting over a strong shade, you might need a third. Then: stand back and admire your handiwork.