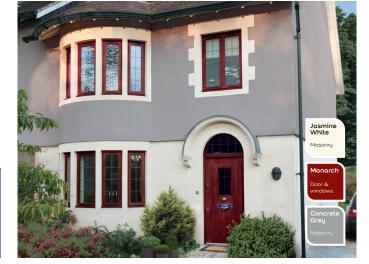

Make a feature of the front focal colour on the upper lower level. The scheme's been taken a step further by using Monarch on the window frames and front door - it gives the house's

Create a striking look that oozes sophistication with a contrasting palette. Go for **Chic Shadow** on the front door, garage and window trims; it'll pop against masonry painted in creamy **Gardenia**. And finish with a strong colour as an accent on wooden beams - deep distinctive **Black** does the job beautifully.