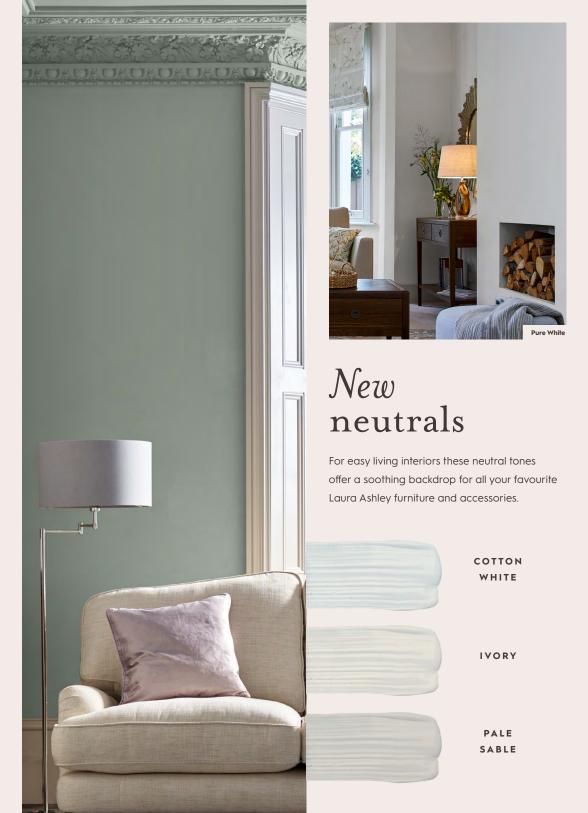

### SAMPLE POTS

100ml sample pots are available in all 70 of the Laura Ashley matt emulsion paint colours. When choosing a colour we recommend you purchase a tester pot and paint an A4 swatch rather than directly onto the wall. This will enable you to move the swatch around the room to ensure you're happy with the colour in different lights.