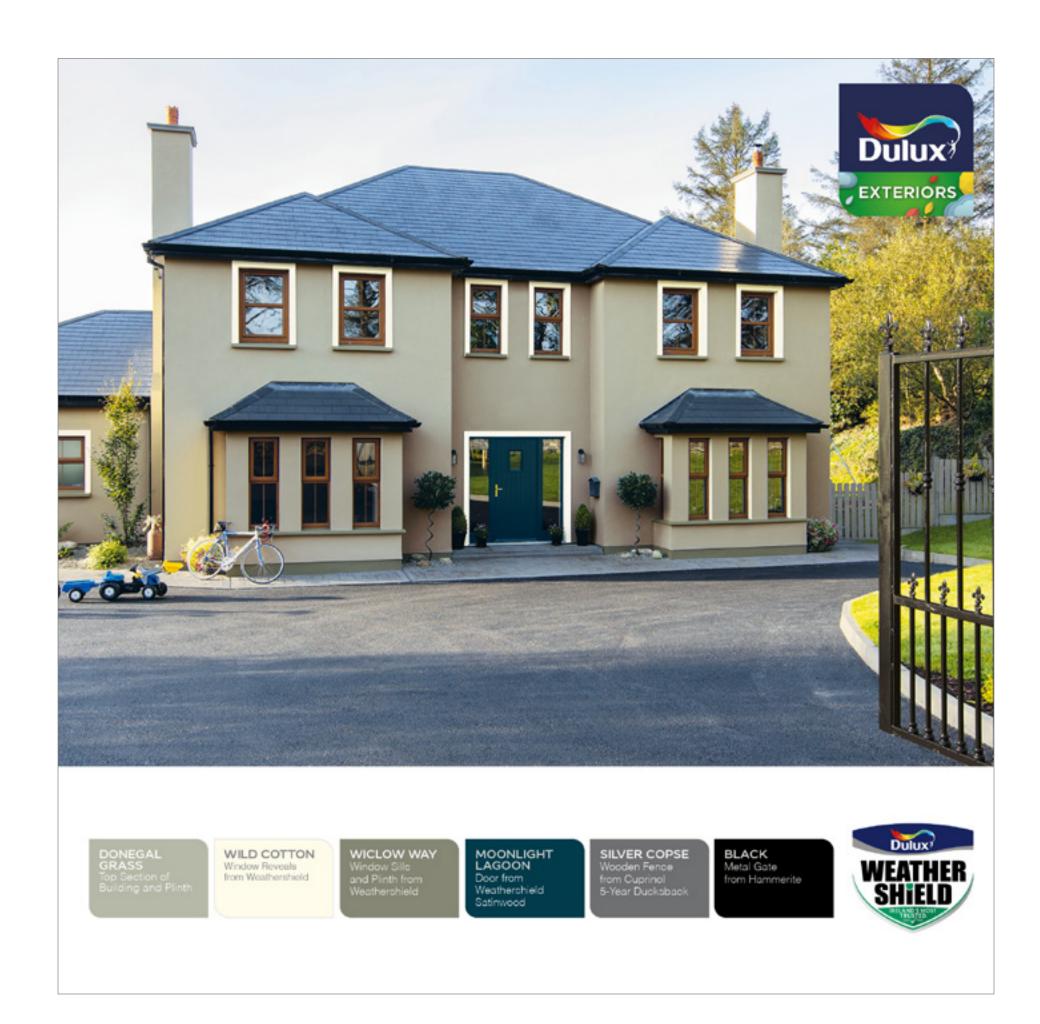

#### **DULUX EXTERIORS**

THIS TEXT RELATES TO THE IMAGE SHOWN BELOW. ONCE YOU HAVE UPLOADED THE IMAGE, COPY AND PASTE THE CONTENT BELOW FOR USE ON FACEBOOK AND INSTAGRAM AND INCLUDE THE HASHTAGS. YOU CAN ALSO FEATURE THE IMAGES ON YOUR WEBSITE TO PROMOTE WEATHERSHIELD.

# Copy for post

Dulux help you go further to take care of your home. Whether your walls, garden shed, gates or picket fence needs a coat of high performance paint, we have plenty of colour choices available in our Weathershield, Cuprinol and Hammerite ranges.

# Hashtags

#duluxexteriors #weathershieldcolourguide2022 #weathershield #cuprinol #hammerite #olivegarden #wildcotton #wicklowway #moonlightlagoon #silvercopse