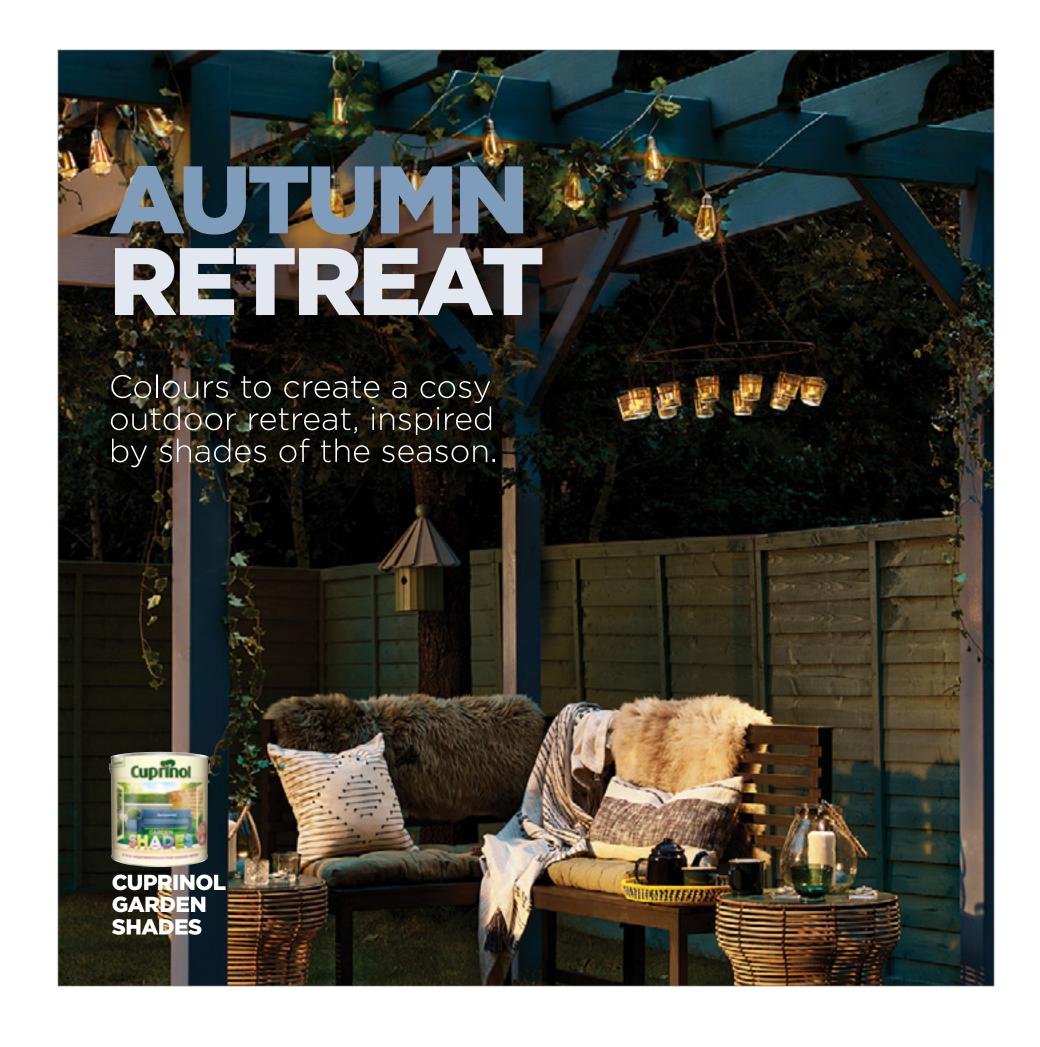

#### **AUTUMN RETREAT**

THIS TEXT RELATES TO THE IMAGE SHOWN BELOW. ONCE YOU HAVE UPLOADED THE IMAGE, COPY AND PASTE THE CONTENT BELOW FOR USE ON FACEBOOK AND INSTAGRAM AND INCLUDE THE HASHTAGS. YOU CAN ALSO FEATURE THE IMAGES ON YOUR WEBSITE TO PROMOTE CUPRINOL AND HAMMERITE.

# Copy for post

Cooler weather is your cue to create a cosy outdoor snug, using the Curpinol range. Choose from stunning colours and achieve longer-lasting all-weather protection for your garden furniture, pagoda or other garden accessories. Then curl up with cocoa and watch the wildlife go by. Cuprinol Garden Shades paints are suitable for wood, terracotta, stone and brick.

# Hashtags

#duluxexteriors #cuprinolcolourguide2022 #cuprinolblackash #cuprinollongerlasting #cuprinolcolourallyear