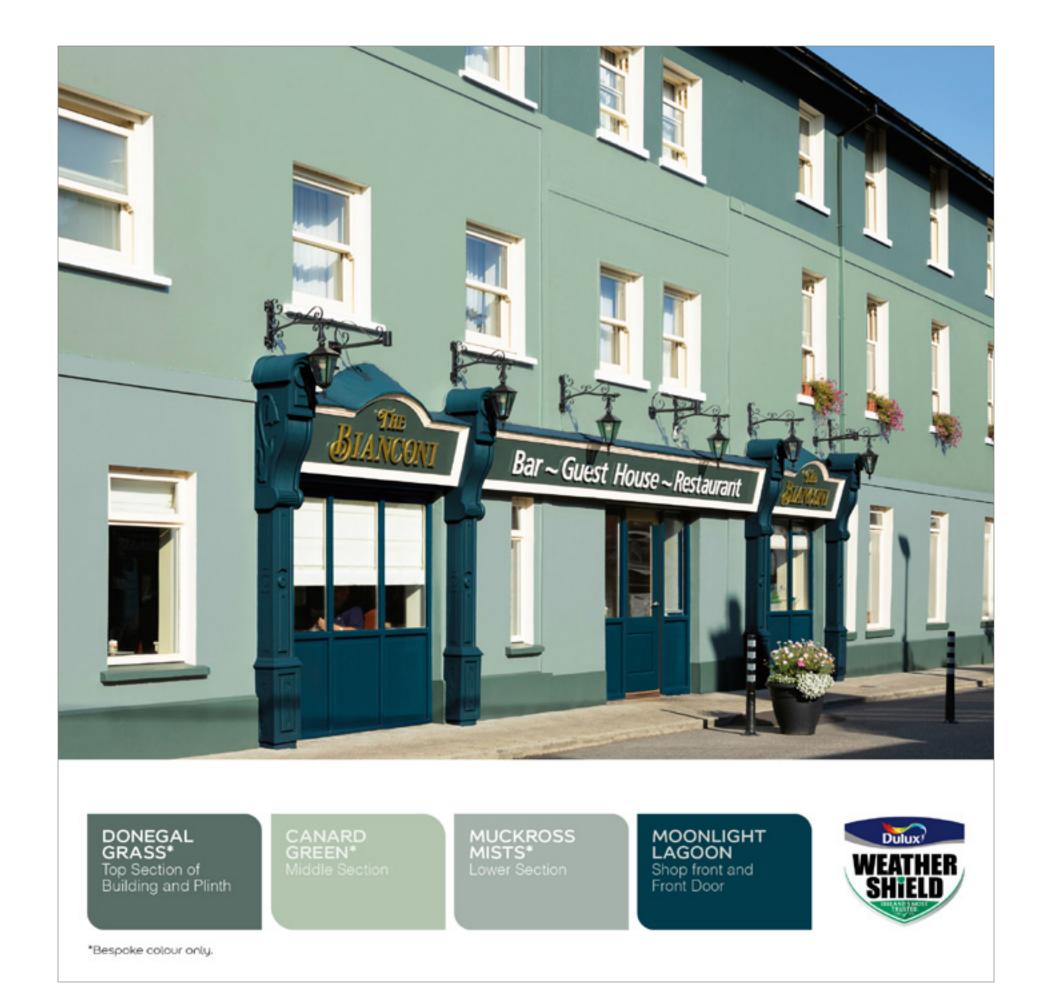

#### COMMERCIAL PROPERTIES

THIS TEXT RELATES TO THE IMAGE SHOWN BELOW. ONCE YOU HAVE UPLOADED THE IMAGE, COPY AND PASTE THE CONTENT BELOW FOR USE ON FACEBOOK AND INSTAGRAM AND INCLUDE THE HASHTAGS. YOU CAN ALSO FEATURE THE IMAGES ON YOUR WEBSITE TO PROMOTE WEATHERSHIELD.

### Copy for post

There are no rules on how to paint the exterior of a commercial property. So let your imagination run wild and attract attention to your business with an incredible colour scheme. Ready Mix or Bespoke options are available with Dulux Weathershield. Lights to darks. Pastels to Brights. Traditional to Contemporary. Plus, an updated formula for longer lasting protection against algae and mould. Let's talk exterior colour. Make an appointment here.

# Hashtags

#duluxexteriors #duluxweathershieldexteriors #exteriorpainttrends #weathershieldcommercialproperties #duluxweathershiedimagination #duluxweathershiledprotection