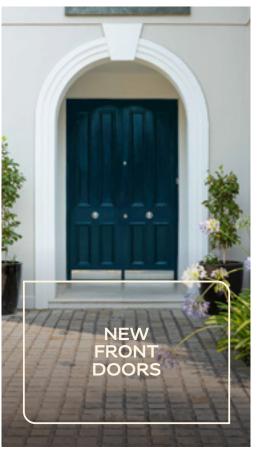

#### FRONT DOOR

THIS TEXT RELATES TO THE IMAGE SHOWN BELOW. ONCE YOU HAVE UPLOADED THE IMAGE, COPY AND PASTE THE CONTENT BELOW FOR USE ON FACEBOOK AND INSTAGRAM AND INCLUDE THE HASHTAGS. YOU CAN ALSO FEATURE THE IMAGES ON YOUR WEBSITE TO PROMOTE WEATHERSHIELD.

# Copy for post

A fresh coat of paint on your front door, in a brand new colour, is a quick and inexpensive way of transforming the exterior of your home. Dulux Weathershield Exterior Satinwood is designed for front doors. It's a water based exterior paint available in 15 Ready Mix colours, that's easy to apply and suitable for every location in Ireland from city street to seaside. If you want more colour choice you can select 150+ colours from the Weatheshield fandeck available to mix in store. Get front door painting tips at weathershield.ie.

# Hashtags

#duluxexteriors #duluxweathershieldfrontdoor #duluxfrontdoorpaints #duluxfrontdoorpaintingtips #duluxweathershieldpaintingtips #duluxweathershieldhowto