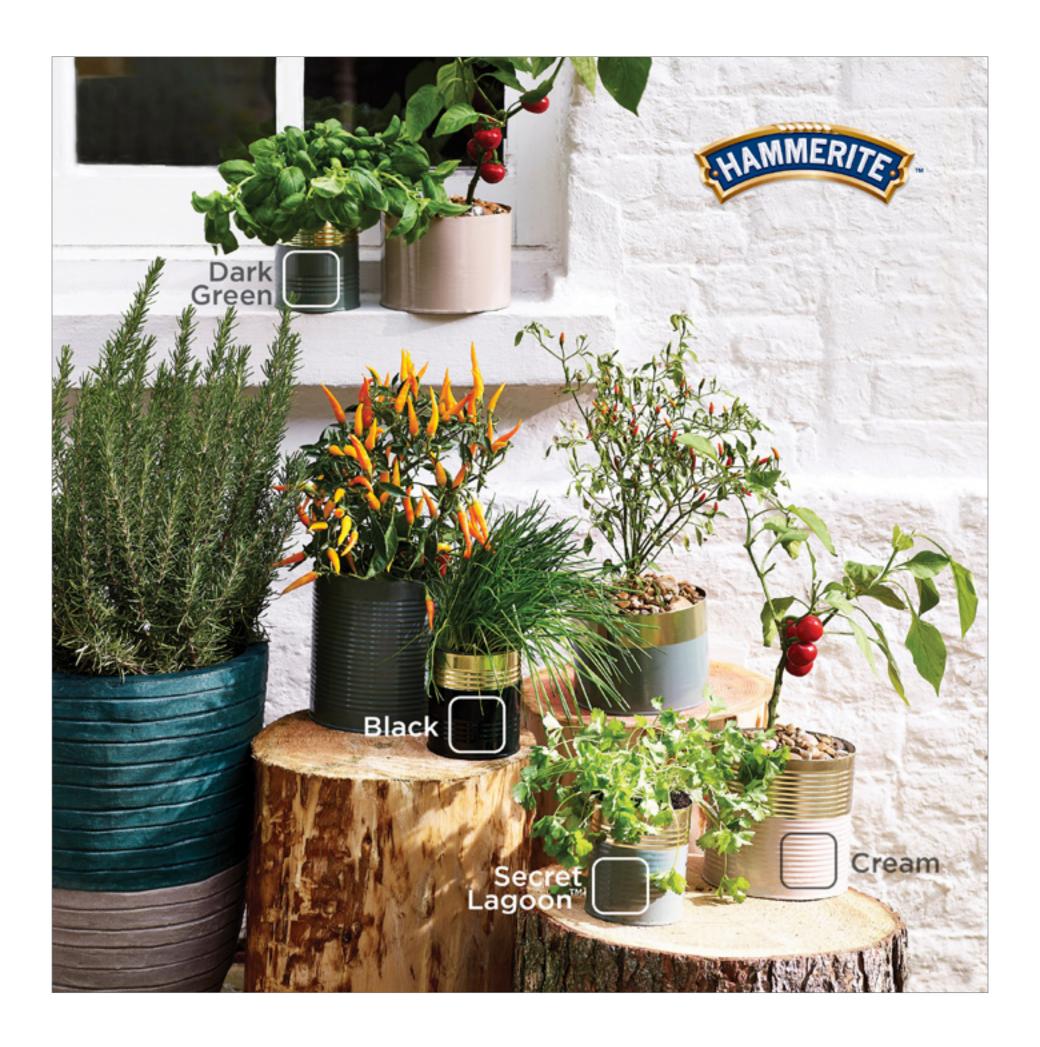

#### HAMMERITE

THIS TEXT RELATES TO THE IMAGE SHOWN BELOW. ONCE YOU HAVE UPLOADED THE IMAGE, COPY AND PASTE THE CONTENT BELOW FOR USE ON FACEBOOK AND INSTAGRAM AND INCLUDE THE HASHTAGS. YOU CAN ALSO FEATURE THE IMAGES ON YOUR WEBSITE TO PROMOTE CUPRINOL AND HAMMERITE.

# Copy for post

Bring your own unique style to your patio or garden, with old tins and metal planters lovingly upcycled using the Hammerite range. Choose from Dark Green or Black, Secret Lagoon or Cream, paint in full or go two-tone with 20+ other colours from the colour mixing range. Hammerite Direct to Rust Metal Paint Smooth Finish provides a sheen that lasts for years. Pick your pots and get painting this weekend.

# Hashtags

#duluxexteriors #hammerite #easyweekendproject #Hammeritedirectorust

Paint colours visualised in photography and paint swatches in this document are a digital representation of the paint colour only and may not exactly match the colour in the can. Always use a tester.