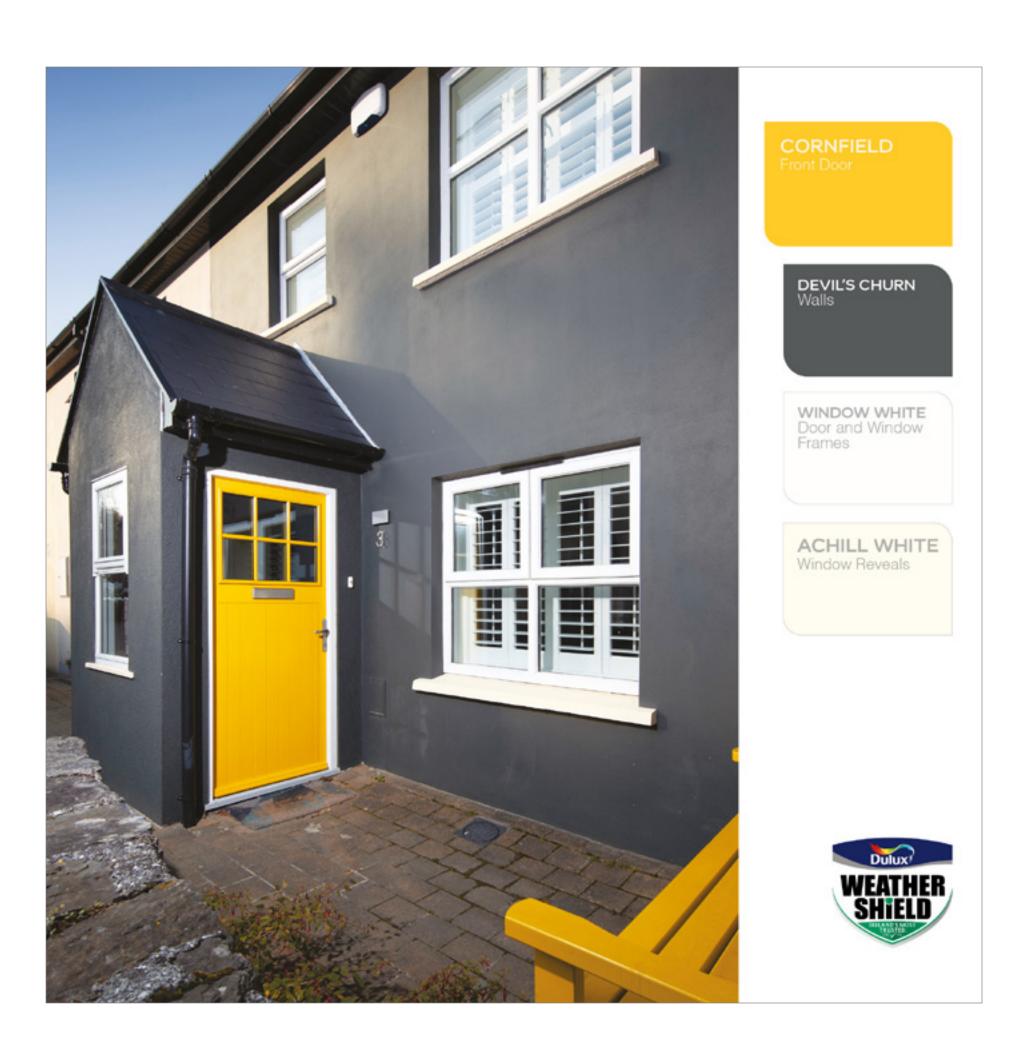

#### COLOUR CARD INSPIRATION

THIS TEXT RELATES TO THE IMAGE SHOWN BELOW. ONCE YOU HAVE UPLOADED THE IMAGE, COPY AND PASTE THE CONTENT BELOW FOR USE ON FACEBOOK AND INSTAGRAM AND INCLUDE THE HASHTAGS. YOU CAN ALSO FEATURE THE IMAGES ON YOUR WEBSITE TO PROMOTE WEATHERSHIELD.

### Copy for post

Discover exterior paint inspiration on the Dulux Weathershield Colour Card 2022. Real Irish homes in exquisite colours, staying beautiful whatever the weather. The Colour Card showcases combinations of complementary colours for Exterior Walls, Window Reveals, Sills and Plinths, as well as brilliant accent colours for front doors, to complete your new exterior look. Let's talk exterior colour. Confused about where to start, make an appointment here with the Dulux colour team.