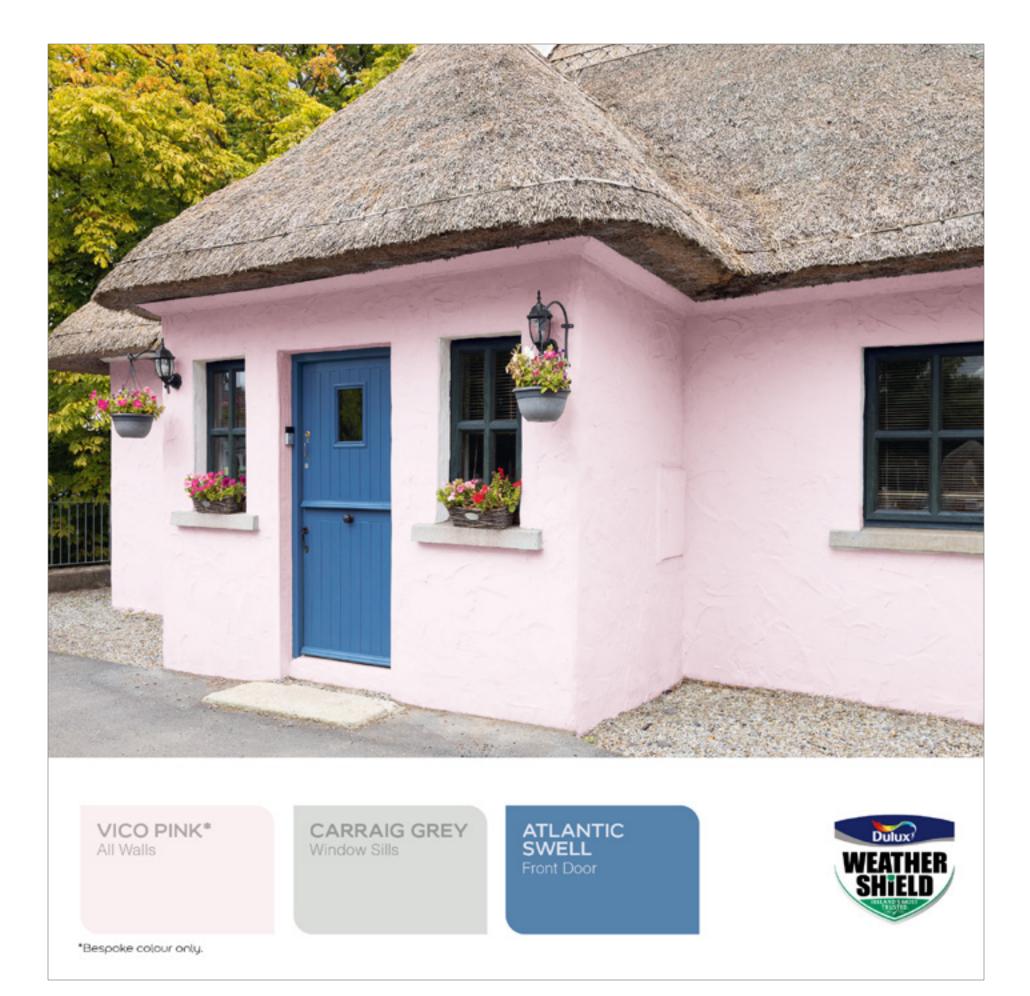

#### COLOUR CARD INSPIRATION

THIS TEXT RELATES TO THE IMAGE SHOWN BELOW. ONCE YOU HAVE UPLOADED THE IMAGE, COPY AND PASTE THE CONTENT BELOW FOR USE ON FACEBOOK AND INSTAGRAM AND INCLUDE THE HASHTAGS. YOU CAN ALSO FEATURE THE IMAGES ON YOUR WEBSITE TO PROMOTE WEATHERSHIELD.

### Copy for post

Discover exterior paint inspiration on the Dulux Weathershield Colour Card 2022. Real Irish homes in exquisite colours, staying beautiful whatever the weather. The Colour Card showcases combinations of complementary colours for Exterior Walls, Window Reveals, and Sills and Plinths, as well as brilliant accent colours for front doors, to complete your new exterior look. Let's talk exterior colour. Confused about where to start, make an appointment here with the Dulux colour team.