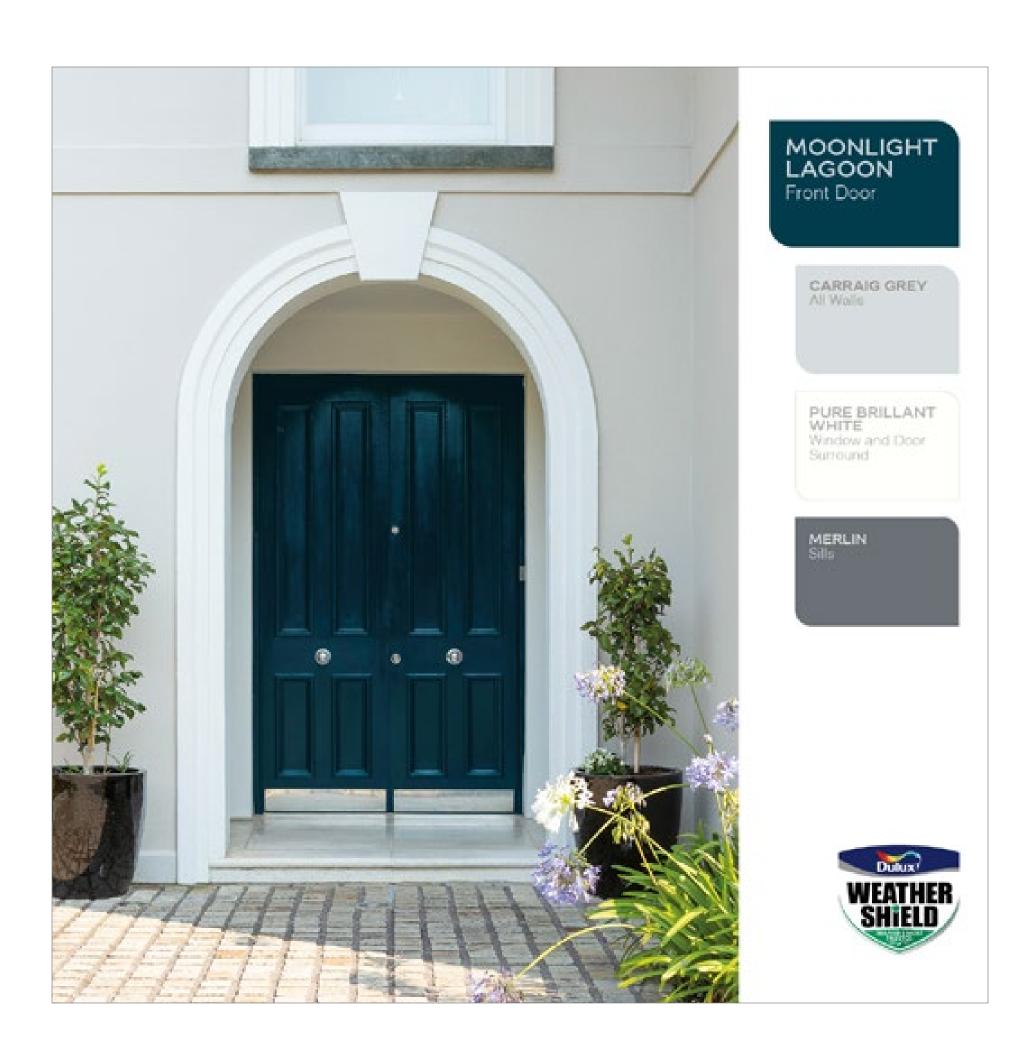

#### FRONT DOOR

THIS TEXT RELATES TO THE IMAGE SHOWN BELOW. ONCE YOU HAVE UPLOADED THE IMAGE, COPY AND PASTE THE CONTENT BELOW FOR USE ON FACEBOOK AND INSTAGRAM AND INCLUDE THE HASHTAGS. YOU CAN ALSO FEATURE THE IMAGES ON YOUR WEBSITE TO PROMOTE WEATHERSHIELD.

# Copy for post

A fresh coat of paint on your front door, in a brand new colour, is a quick and inexpensive way of transforming the exterior of your home. Dulux Weathershield Exterior Satinwood is designed for front doors. It's a water based exterior paint available in 15 Ready Mix colours that's easy to apply and suitable for every location in Ireland from city street to seaside. If they want more colour choice they can select 150+ colours from the Weatheshield fandeck available to mix in store. Get front door painting tips at weathershield.ie.

# Hashtags

#duluxexteriors #duluxweathershieldfrontdoor #duluxfrontdoorpaints #duluxfrontdoorpaintingtips #duluxweathershieldpaintingtips #duluxweathershieldhowto