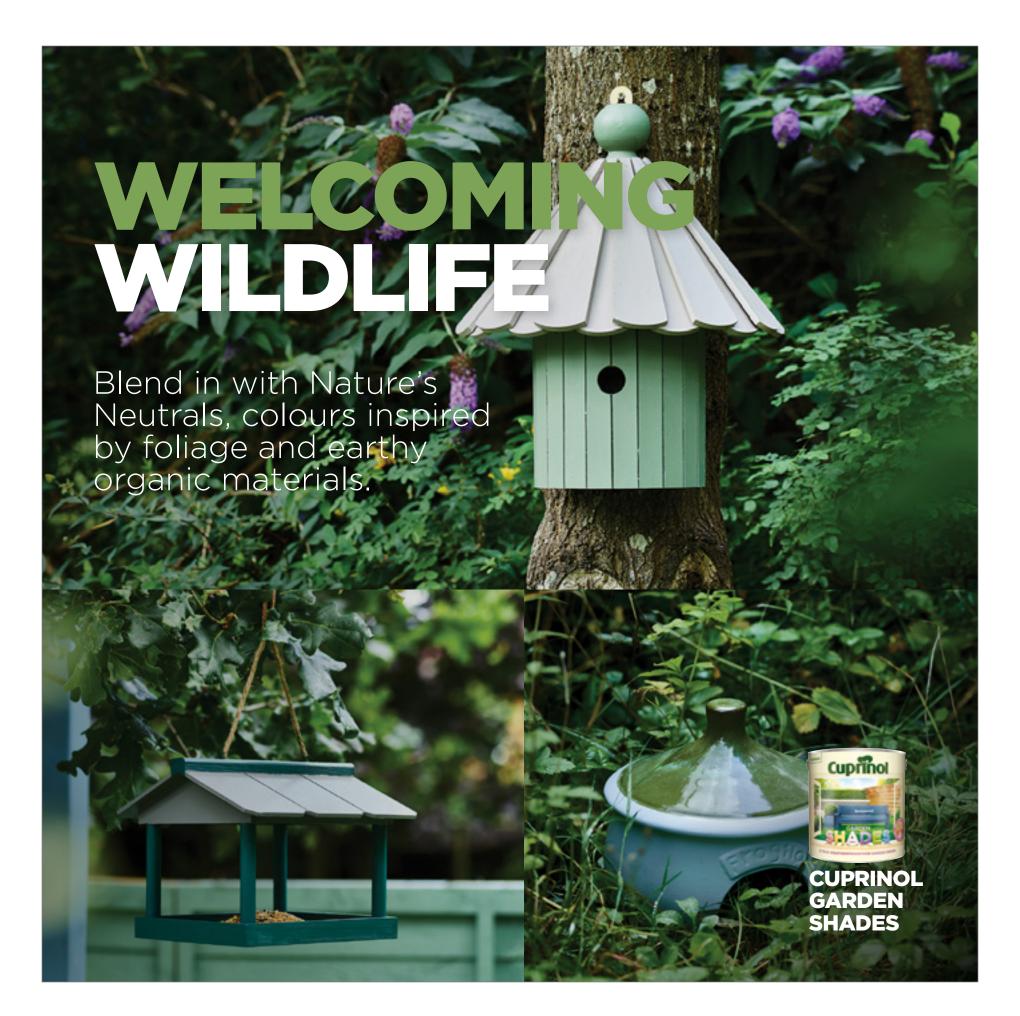

### SMALL WEEKEND PROJECT - BIRDBOX

THIS TEXT RELATES TO THE IMAGE SHOWN BELOW. ONCE YOU HAVE UPLOADED THE IMAGE, COPY AND PASTE THE CONTENT BELOW FOR USE ON FACEBOOK AND INSTAGRAM AND INCLUDE THE HASHTAGS. YOU CAN ALSO FEATURE THE IMAGES ON YOUR WEBSITE TO PROMOTE CUPRINOL AND HAMMERITE.

### Copy for post

Welcome wildlife to your garden with a Cuprinol Garden Shades painted birdbox that feels like a natural habitat, choosing shades from Cuprinol Nature's Neutrals range. These colours are inspired by foliage and organic materials and allow projects big and small to blend with the beauty you find outdoors. Earthier and greener tones work best for larger elements such as fences, decking and pergolas but never be afraid to try a colour pop. A joyful colour on your bird box would be a good place to start!

# Hashtags

#duluxexteriors #cuprinolcolourguide2022 #cuprinolnaturesneutrals #cuprinolgardenshades #cuprinolseagrass #cuprinolwildthyme #cuprinolforgetmenot #cuprinolsage #cuprinolcolourpop