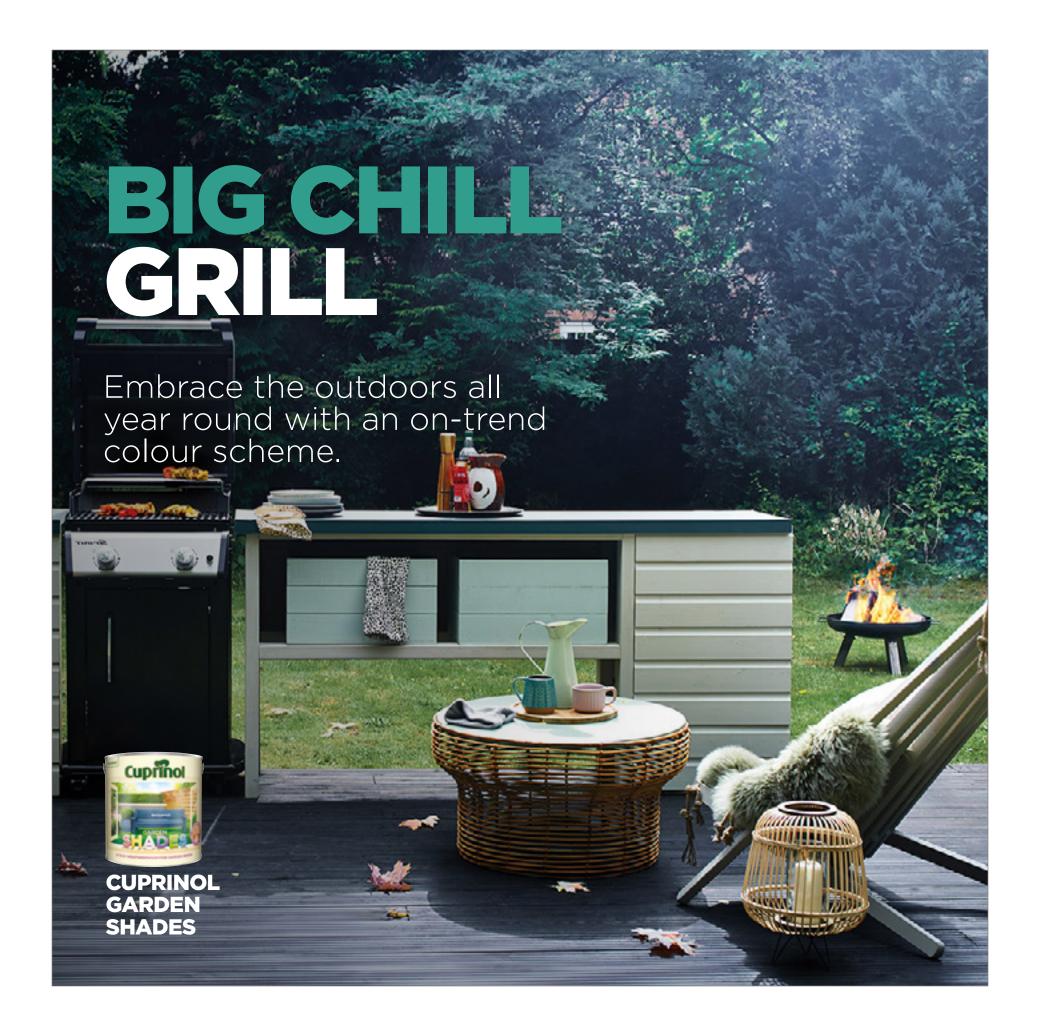

#### THE BIG CHILL GRILL

THIS TEXT RELATES TO THE IMAGE SHOWN BELOW. ONCE YOU HAVE UPLOADED THE IMAGE, COPY AND PASTE THE CONTENT BELOW FOR USE ON FACEBOOK AND INSTAGRAM AND INCLUDE THE HASHTAGS. YOU CAN ALSO FEATURE THE IMAGES ON YOUR WEBSITE TO PROMOTE CUPRINOL AND HAMMERITE.

# Copy for post

Big Chill Grill, embrace the outdoors all year round with an on-trend colours scheme, painted with the Cuprinol range. For an on-trend scheme choose a dark shade for your decking. Black Ash from Cuprinol is striking against a crisp winter garden and its greeny blue shades. Cuprinol Garden Shades gives you longer-lasting all-weather protection for wood, terracotta, stone and brick.

# Hashtags

#duluxexteriors #cuprinolcolourguide2022 #cuprinolblackash #duluxweathershieldlongerlasting #duluxweathershieldcolourallyear