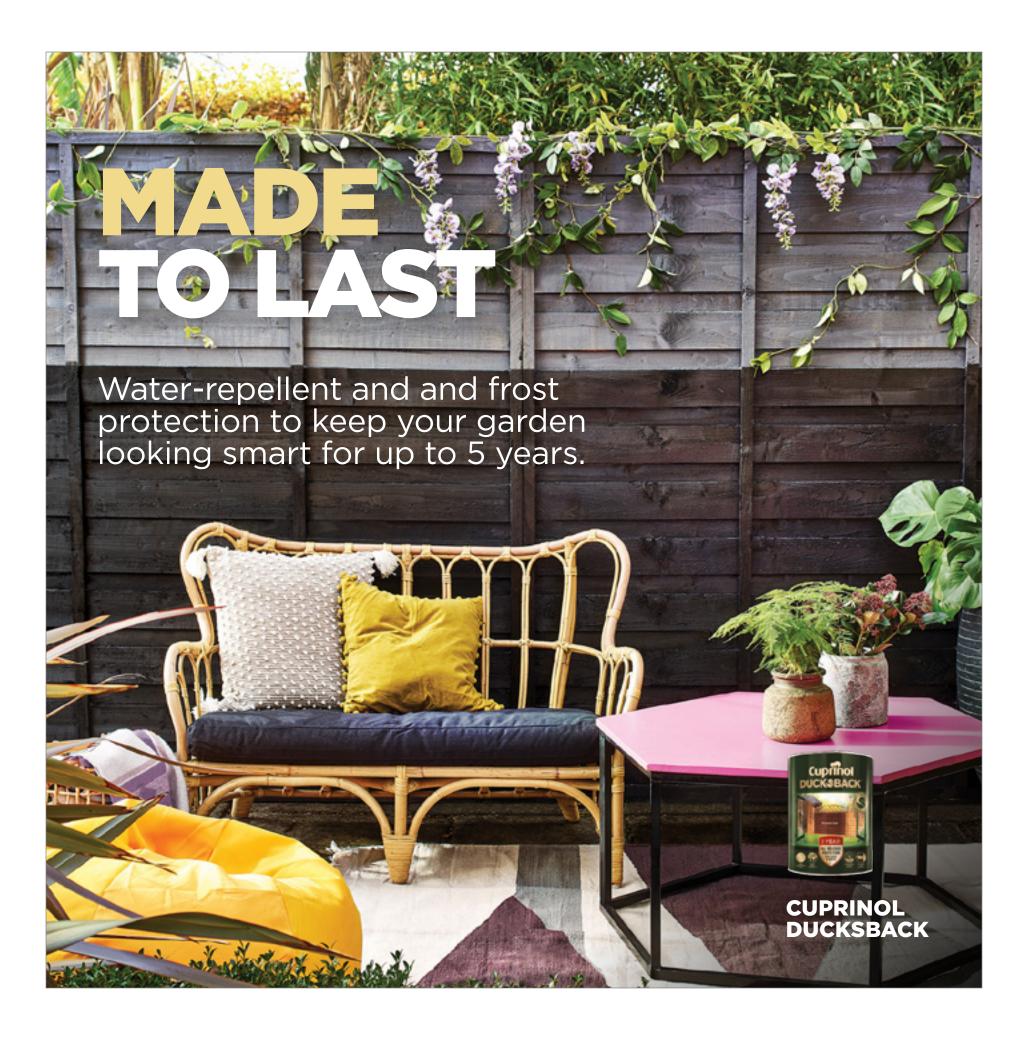

#### **CUPRINOL DUCKSBACKS**

THIS TEXT RELATES TO THE IMAGE SHOWN BELOW. ONCE YOU HAVE UPLOADED THE IMAGE, COPY AND PASTE THE CONTENT BELOW FOR USE ON FACEBOOK AND INSTAGRAM AND INCLUDE THE HASHTAGS. YOU CAN ALSO FEATURE THE IMAGES ON YOUR WEBSITE TO PROMOTE CUPRINOL AND HAMMERITE.

# Copy for post

A painted fence creates a stylish backdrop for any garden, whether it's a family, communal or private space. Cuprinol Ducksback will give you the on-trend dark shades you need. They contrast brilliantly with summer brights and garden greens. This garden has got a playful fence with two-tone panels. The top in Silver Copse and the bottom in Black, both from Cuprinol Ducksback.

# Hashtags

#duluxexteriors #cuprinol #cuprinolducksback #gardencolour #cuprinolsilvercopse #cuprinolblack