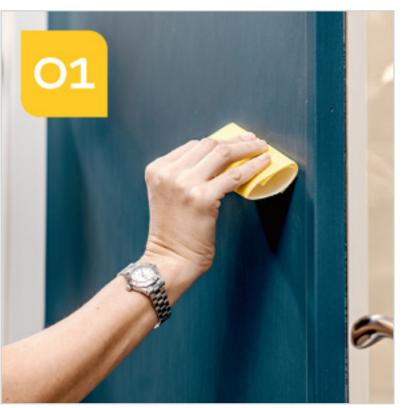

#### SIMPLE WEEKEND JOB THAT TRANSFORMS

THIS TEXT RELATES TO THE IMAGE SHOWN BELOW. ONCE YOU HAVE UPLOADED THE IMAGE, COPY AND PASTE THE CONTENT BELOW FOR USE ON FACEBOOK AND INSTAGRAM AND INCLUDE THE HASHTAGS. YOU CAN ALSO FEATURE THE IMAGES ON YOUR WEBSITE TO PROMOTE WEATHERSHIELD.

# Copy for post

Transform your front door with Dulux Weathershield. Follow these simple steps for a short weekend job (based on painting a pre-painted wooden door with water based products).

1) Sand the surface thoroughly to create a rough surface. Fill and repair. 2) Remove door furniture 3) Apply one coat of Weathershield Quick Dry Exterior Satinwood 4). Choose Weathershield Quick Drying exterior gloss or satin. 5) Apply two coats. 6) Admire Want to learn more? Visit weathershield.ie

# Hashtags

#duluxexteriors #duluxweathershieldfrontdoor #duluxfrontdoorpaints
#duluxfrontdoorpaintingtips #Duluxweathershieldpaintingtips
#duluxweathershieldhowto # #weekendprojects