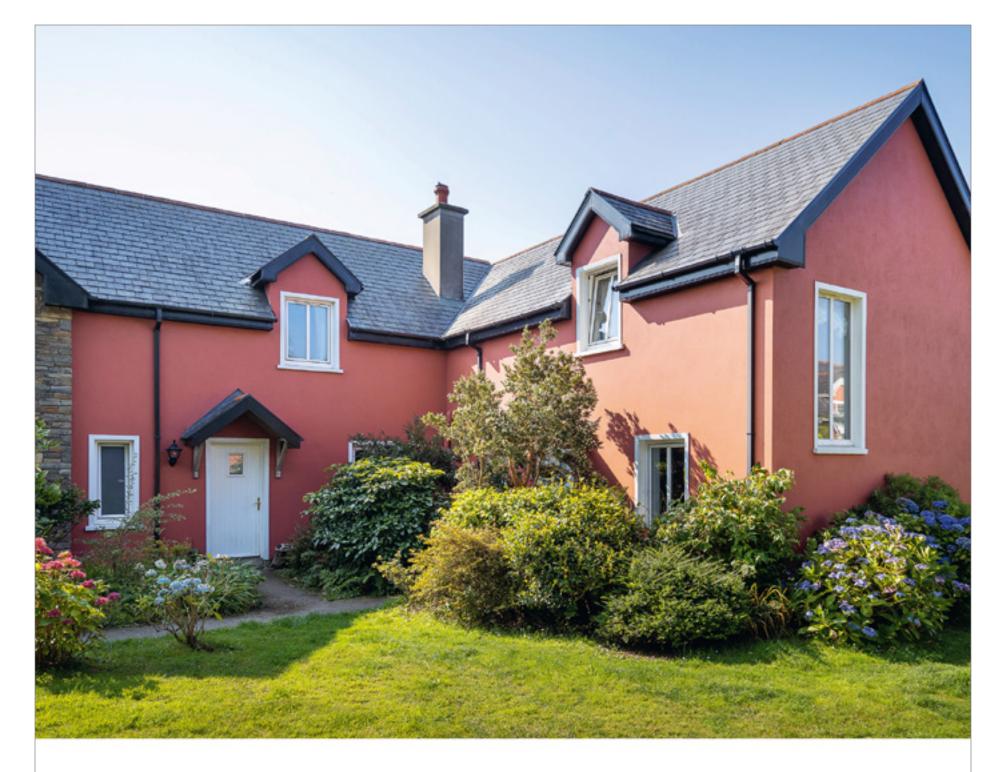

#### HOUSE IN BESPOKE COLOURS

THIS TEXT RELATES TO THE IMAGE SHOWN BELOW. ONCE YOU HAVE UPLOADED THE IMAGE, COPY AND PASTE THE CONTENT BELOW FOR USE ON FACEBOOK AND INSTAGRAM AND INCLUDE THE HASHTAGS. YOU CAN ALSO FEATURE THE IMAGES ON YOUR WEBSITE TO PROMOTE WEATHERSHIELD.

### Copy for post

The Dulux Weathershield system can create over 850+ bespoke colours, giving you the freedom to design your exterior exactly as you choose. Stand out wherever you're located, village square, dramatic clifftop, countryside lane or city street. From pastels to brights, traditional to contemporary hues, Dulux Weathershield has got your creativity covered. Bring your inspiration in store for paint mixing.