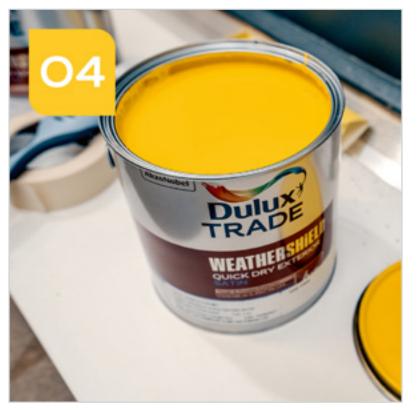

#### SIMPLE WEEKEND JOB THAT TRANSFORMS

THIS TEXT RELATES TO THE IMAGE SHOWN BELOW. ONCE YOU HAVE UPLOADED THE IMAGE, COPY AND PASTE THE CONTENT BELOW FOR USE ON FACEBOOK AND INSTAGRAM AND INCLUDE THE HASHTAGS. YOU CAN ALSO FEATURE THE IMAGES ON YOUR WEBSITE TO PROMOTE WEATHERSHIELD.

# Copy for post

Transform your front door with Dulux Weathershield. Follow these simple steps for a short weekend job (based on painting a pre-painted wooden door with water based products).

1) Sand the surface thoroughly to create a rough surface. Fill and repair. 2) Remove door furniture 3) Apply one coat of Weathershield Quick Dry Exterior Satinwood 4). Choose Weathershield Quick Drying exterior gloss or satin. 5) Apply two coats. 6) Admire Want to learn more? Visit weathershield.ie

# Hashtags

#duluxexteriors #duluxweathershieldfrontdoor #duluxfrontdoorpaints
#duluxfrontdoorpaintingtips #Duluxweathershieldpaintingtips
#duluxweathershieldhowto # #weekendprojects