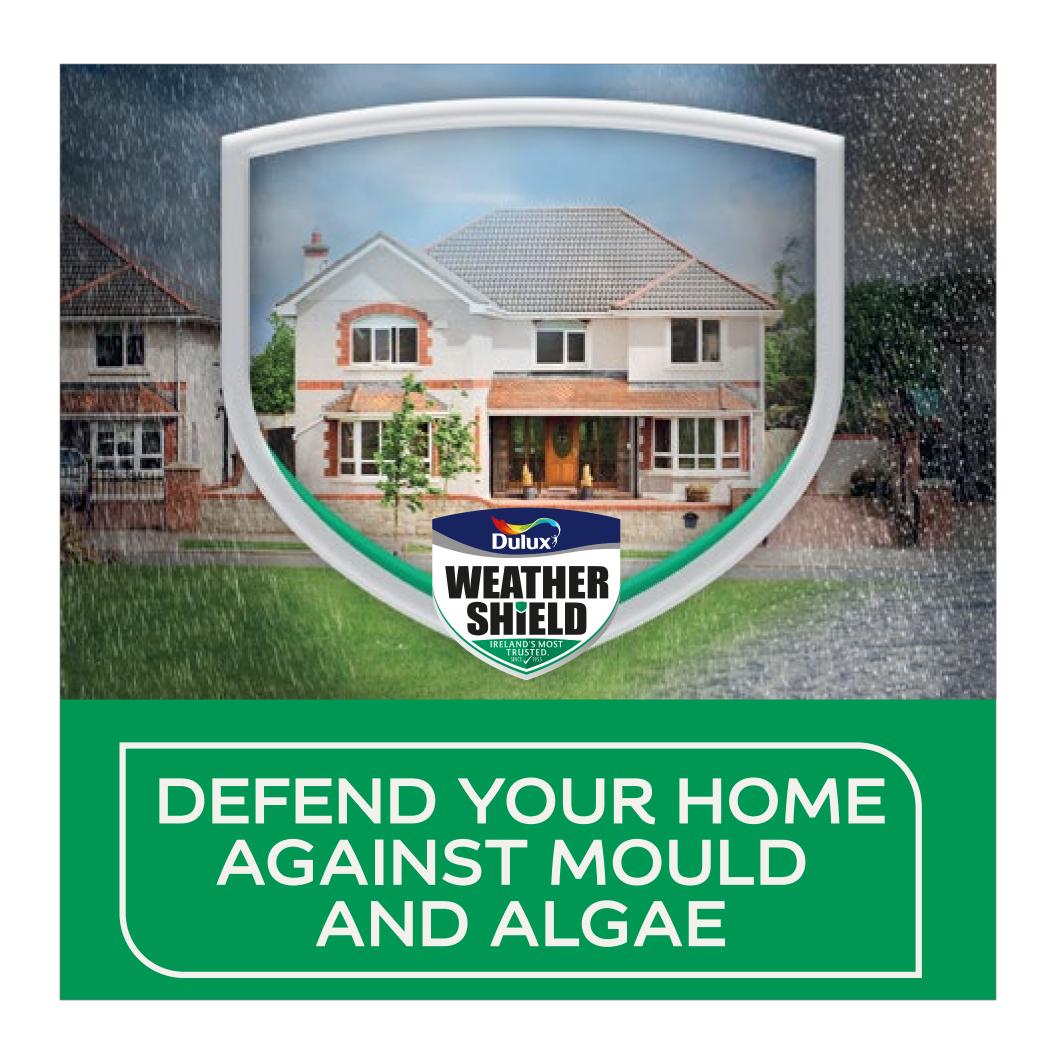

#### **NEW FORMULA - STATIC POST**

THIS TEXT RELATES TO THE IMAGE SHOWN BELOW. ONCE YOU HAVE UPLOADED THE IMAGE, COPY AND PASTE THE CONTENT BELOW FOR USE ON FACEBOOK AND INSTAGRAM AND INCLUDE THE HASHTAGS. YOU CAN ALSO FEATURE THE IMAGES ON YOUR WEBSITE TO PROMOTE WEATHERSHIELD.

### Copy for post

Dulux Weathershield Ultimate Durability, now has a new improved formula to give 3 times better protection against mould and algae helping your exterior paintwork to stay looking cleaner for longer. Discover more about Dulux Weathershield online.

# Hashtags

#duluxexteriors #duluxexteriorsaddedprotection #duluxweathershieldpreventsmould #duluxweathershieldlongerlasting