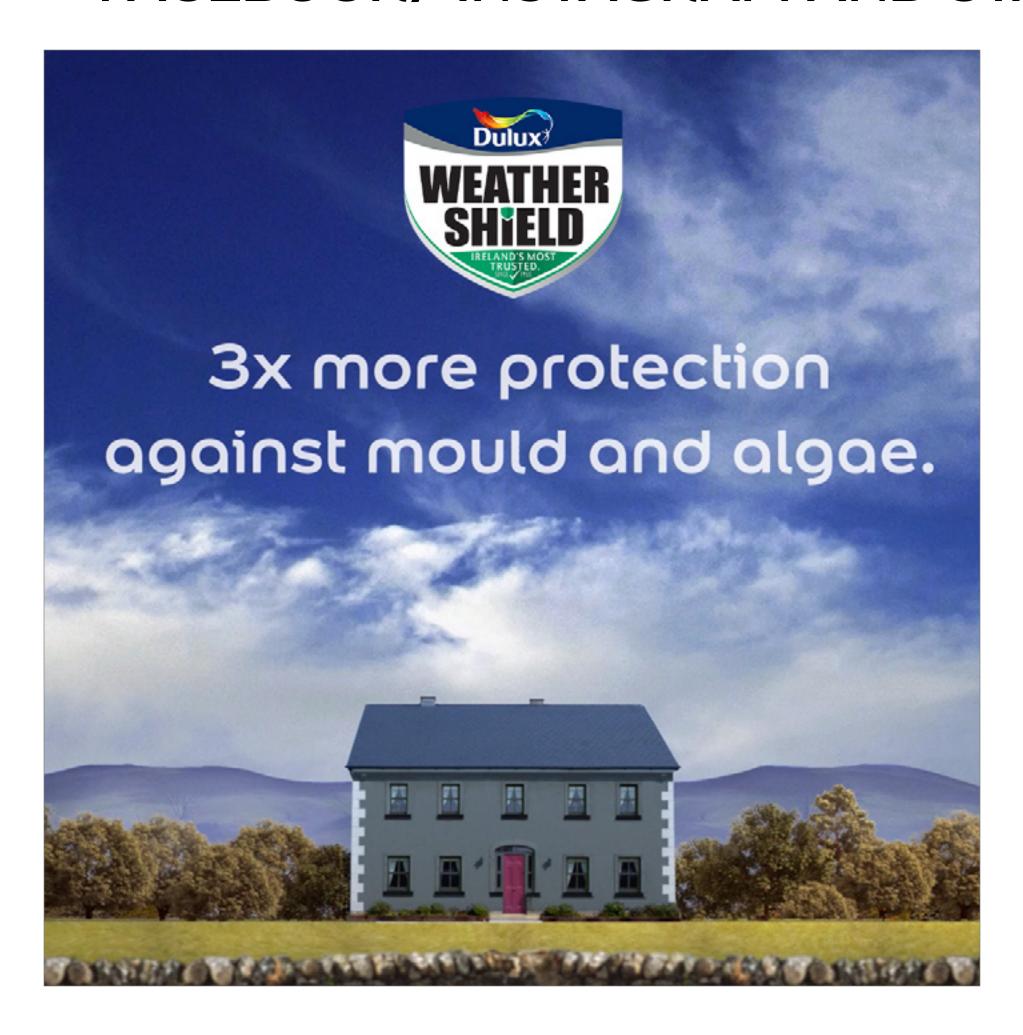

# - FACEBOOK/ INSTAGRAM AND STATIC POSTS

THIS TEXT RELATES TO THE IMAGE SHOWN BELOW. ONCE YOU HAVE UPLOADED THE IMAGE, COPY AND PASTE THE CONTENT BELOW FOR USE ON FACEBOOK AND INSTAGRAM AND INCLUDE THE HASHTAGS. YOU CAN ALSO FEATURE THE IMAGES ON YOUR WEBSITE TO PROMOTE WEATHERSHIELD.

# Copy for post

Dulux Weathershield Ultimate Durability, now has a new improved formula to give 3 times better protection against mould and algae helping your exterior paintwork to stay looking cleaner for longer. Discover more about Dulux Weathershield online.

### Hashtags

#duluxexteriors #duluxexteriorsaddedprotection #duluxweathershieldpreventsmould #duluxweathershieldlongerlasting