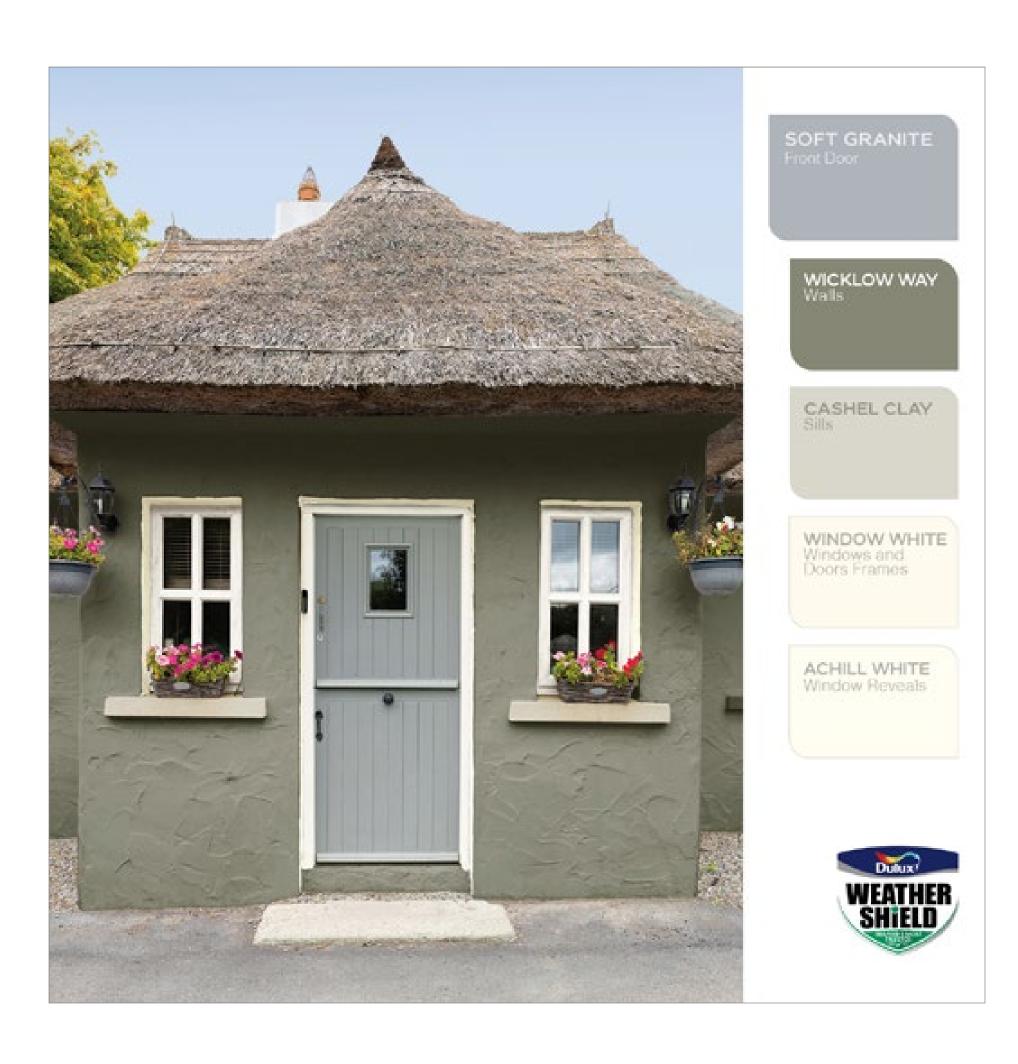

#### HOUSE IN BESPOKE COLOURS

THIS TEXT RELATES TO THE IMAGE SHOWN BELOW. ONCE YOU HAVE UPLOADED THE IMAGE, COPY AND PASTE THE CONTENT BELOW FOR USE ON FACEBOOK AND INSTAGRAM AND INCLUDE THE HASHTAGS. YOU CAN ALSO FEATURE THE IMAGES ON YOUR WEBSITE TO PROMOTE WEATHERSHIELD.

### Copy for post

The Dulux Weathershield system can create over 850+ bespoke colours, giving you the freedom to design your exterior exactly as you choose. Stand out wherever you're located, village square, dramatic clifftop, countryside lane or city street. From pastels to brights, traditional to contemporary hues, Dulux Weathershield has got your creativity covered. Bring your inspiration in store for paint mixing.

# Hashtags

#duluxexteriors #duluxweathershieldexteriors #duluxexteriortrends #duluxweathershieldexteriortrends #exteriorpainttrends