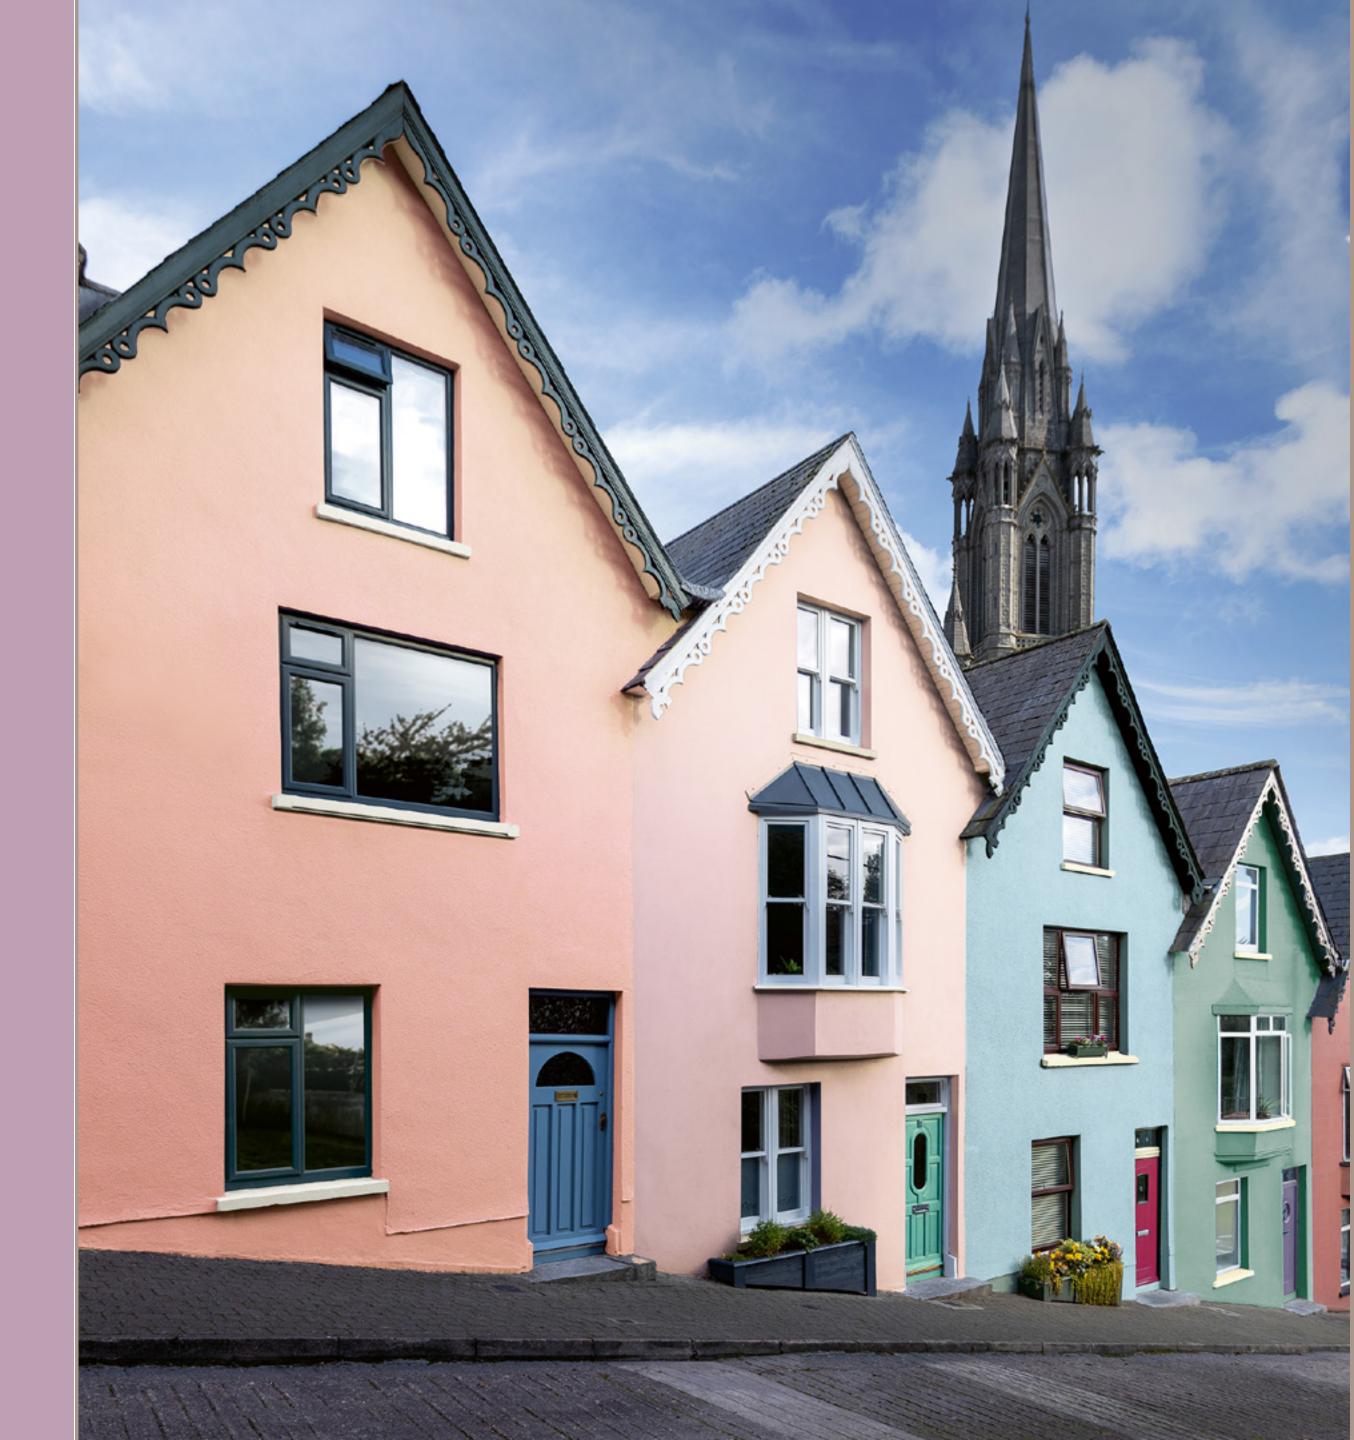

### W/SHIELD COLOUR CARD LAUNCH

### - CAROUSEL & STORY

THIS TEXT RELATES TO THE IMAGES SHOWN RIGHT.
ONCE YOU HAVE UPLOADED THE IMAGES, COPY AND
PASTE THE CONTENT BELOW FOR USE ON FACEBOOK
AND INSTAGRAM AND INCLUDE THE HASHTAGS. YOU
CAN ALSO FEATURE THE IMAGES ON YOUR WEBSITE
TO PROMOTE WEATHERSHIELD.

# Copy for post

Discover the new 2022 Colour Card for Dulux Weathershield. Vibrant exterior paint that lasts. Colours for every style of home. 2022 Colour Card has helpful hints on complementary colours that look stunning together in Irish light. Plus, guidance on achieving a great front door finish and info on the new improved formula. Defend your home against algae and mould. Card available in store or order online.

# Hashtags

#weathershieldcolourcard2022 #duluxexteriors #duluxcolourtrios #duluxexteriorforumula #duluxperfectexteriorfinish