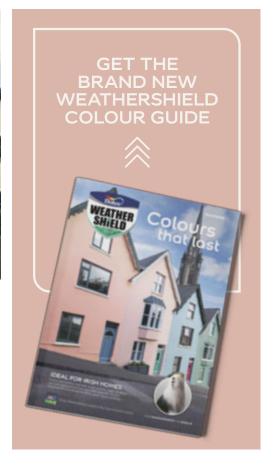

# Copy for post

Discover the new 2022 Colour Card for Dulux Weathershield. Vibrant exterior paint that lasts. Colours for every style of home. 2022 Colour Card has helpful hints on complementary colours that look stunning together in Irish light. Plus, guidance on achieving a great front door finish and info on the new improved formula. Defend your home against algae and mould. Card available in store or order online.

# Hashtags

#weathershieldcolourcard2022 #duluxexteriors #duluxcolourtrios #duluxexteriorforumula #duluxperfectexteriorfinish