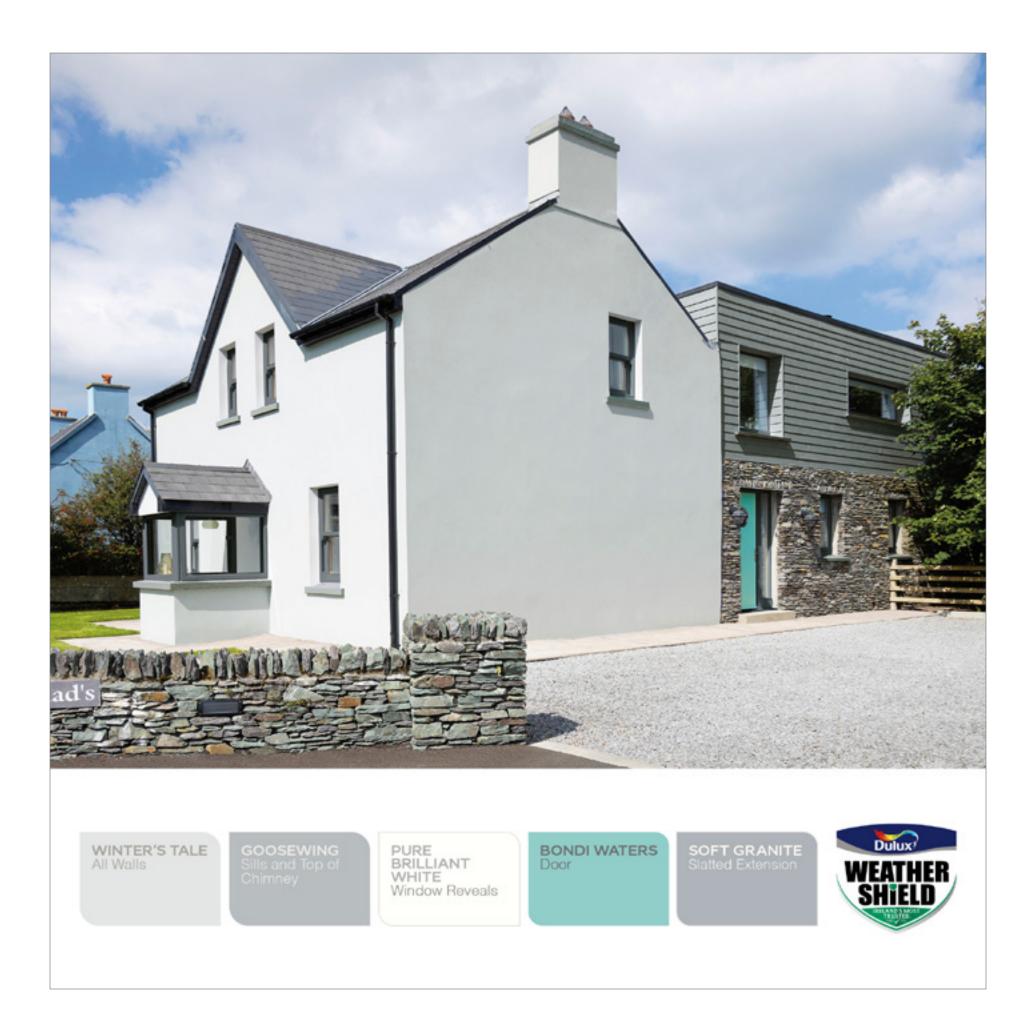

#### COLOUR CARD INSPIRATION

THIS TEXT RELATES TO THE IMAGE SHOWN BELOW. ONCE YOU HAVE UPLOADED THE IMAGE, COPY AND PASTE THE CONTENT BELOW FOR USE ON FACEBOOK AND INSTAGRAM AND INCLUDE THE HASHTAGS. YOU CAN ALSO FEATURE THE IMAGES ON YOUR WEBSITE TO PROMOTE WEATHERSHIELD.

### Copy for post

Discover exterior paint inspiration on the Dulux Weathershield Colour Card 2022. Real Irish homes in exquisite colours, staying beautiful whatever the weather. The Colour Card showcases combinations of complementary colours for Exterior Walls, Window Reveals, Sills and Plinths, as well as brilliant accent colours for front doors, to complete your new exterior look. Let's talk exterior colour. Confused about where to start, make an appointment here with the Dulux colour team.

### Copy for post

Discover exterior paint inspiration on the Dulux Weathershield Colour Card 2022. Real Irish homes in exquisite colours, staying beautiful whatever the weather. The Colour Card showcases combinations of complementary colours for Exterior Walls, Window Reveals, and Sills and Plinths, as well as brilliant accent colours for front doors, to complete your new exterior look. Let's talk exterior colour. Confused about where to start, make an appointment here with the Dulux colour team.