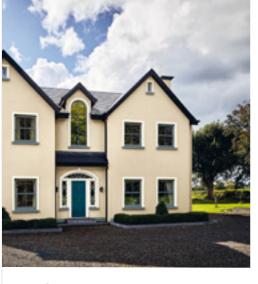

### Copy for post

The trend for darker exterior colours continues in 2022, with Dulux Weathershield offering every option you can think of plus complementary hues for Window Reveals, Sills and Plinths, as well as front doors. Make your mark on the landscape, with one of our 38 Ready Mix Colours or 850+ Bespoke Colours mixed in store. Dulux Weathershield Colour Card 2022 is available in store or order online.

# Hashtags

#duluxexteriors #duluxweathershieldexteriors #duluxexteriortrends #duluxweathershieldexteriortrends #exteriorpainttrends