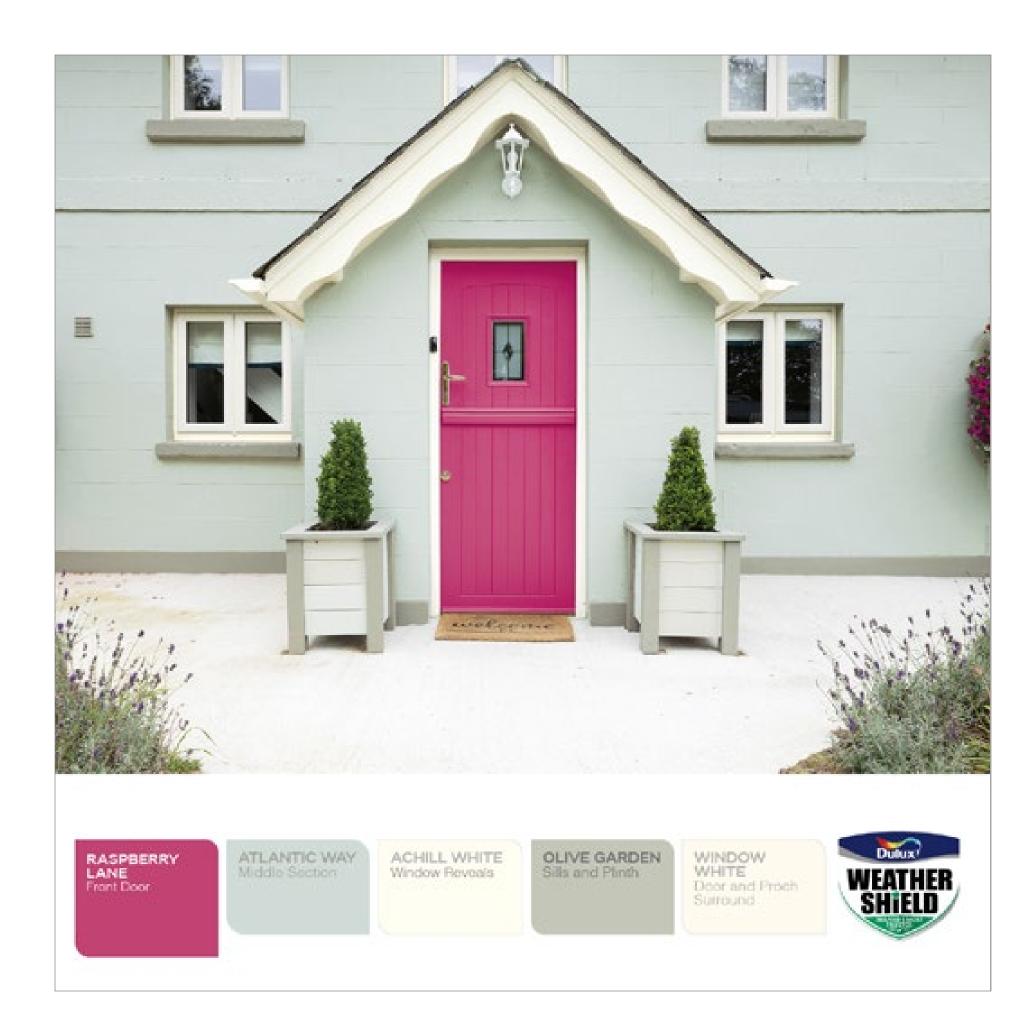

#### FRONT DOOR

THIS TEXT RELATES TO THE IMAGE SHOWN BELOW. ONCE YOU HAVE UPLOADED THE IMAGE, COPY AND PASTE THE CONTENT BELOW FOR USE ON FACEBOOK AND INSTAGRAM AND INCLUDE THE HASHTAGS. YOU CAN ALSO FEATURE THE IMAGES ON YOUR WEBSITE TO PROMOTE WEATHERSHIELD.

# Copy for post

A fresh coat of paint on your front door, in a brand new colour, is a quick and inexpensive way of transforming the exterior of your home. Dulux Weathershield Exterior Satinwood is designed for front doors. It's a water based exterior paint available in 15 Ready Mix colours, that's easy to apply and suitable for every location in Ireland from city street to seaside. If you want more colour choice you can select 150+ colours from the Weatheshield fandeck available to mix in store. Get front door painting tips at weathershield.ie.

# Hashtags

#duluxexteriors #duluxweathershieldfrontdoor #duluxfrontdoorpaints #duluxfrontdoorpaintingtips #duluxweathershieldpaintingtips #duluxweathershieldhowto