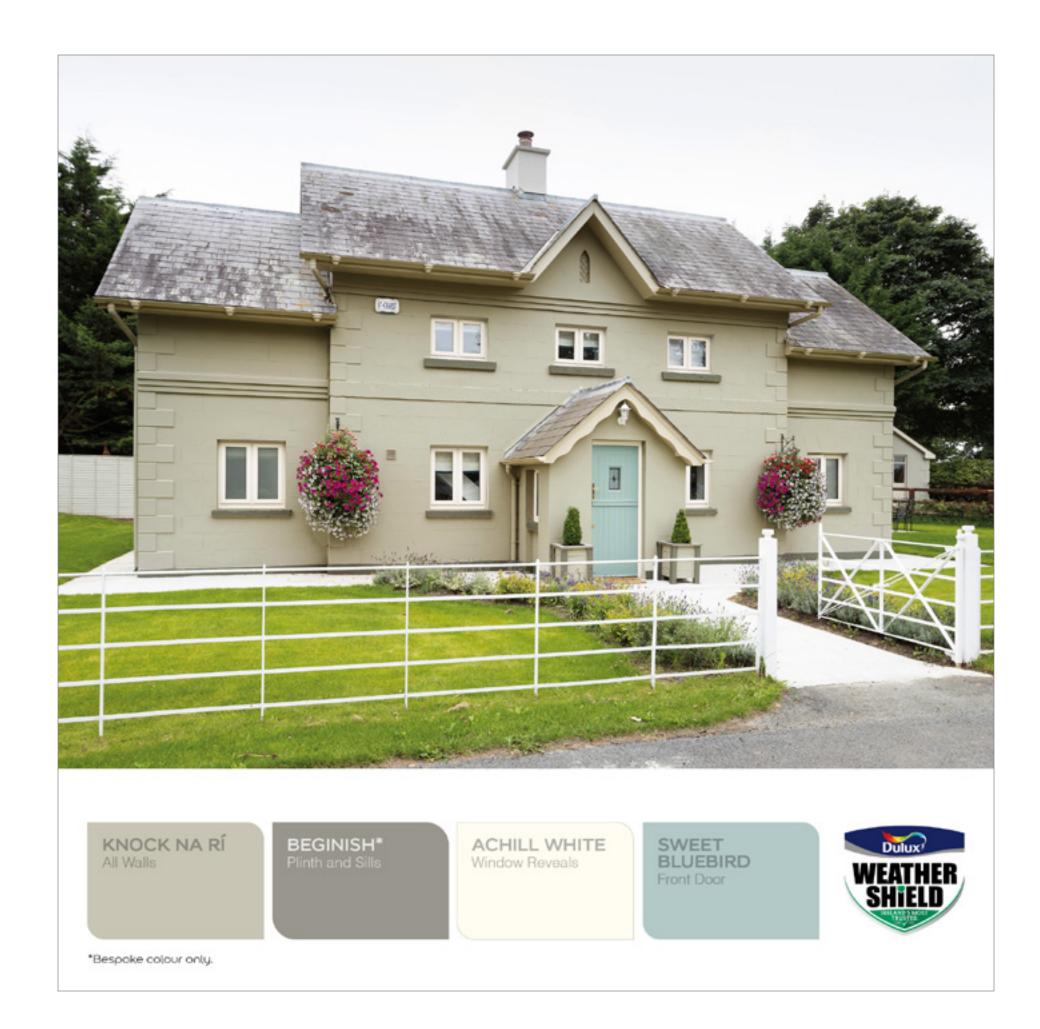

#### COLOUR CARD INSPIRATION

THIS TEXT RELATES TO THE IMAGE SHOWN BELOW. ONCE YOU HAVE UPLOADED THE IMAGE, COPY AND PASTE THE CONTENT BELOW FOR USE ON FACEBOOK AND INSTAGRAM AND INCLUDE THE HASHTAGS. YOU CAN ALSO FEATURE THE IMAGES ON YOUR WEBSITE TO PROMOTE WEATHERSHIELD.

### Copy for post

There are no rules on how to paint the exterior of a commercial property. So let your imagination run wild and attract attention to your business with an incredible colour scheme. Ready Mix or Bespoke options are available with Dulux Weathershield. Lights to darks. Pastels to Brights. Traditional to Contemporary. Plus, an updated formula for longer lasting protection against algae and mould. Let's talk exterior colour. Confused about where to start, make an appointment here with the Dulux colour team.