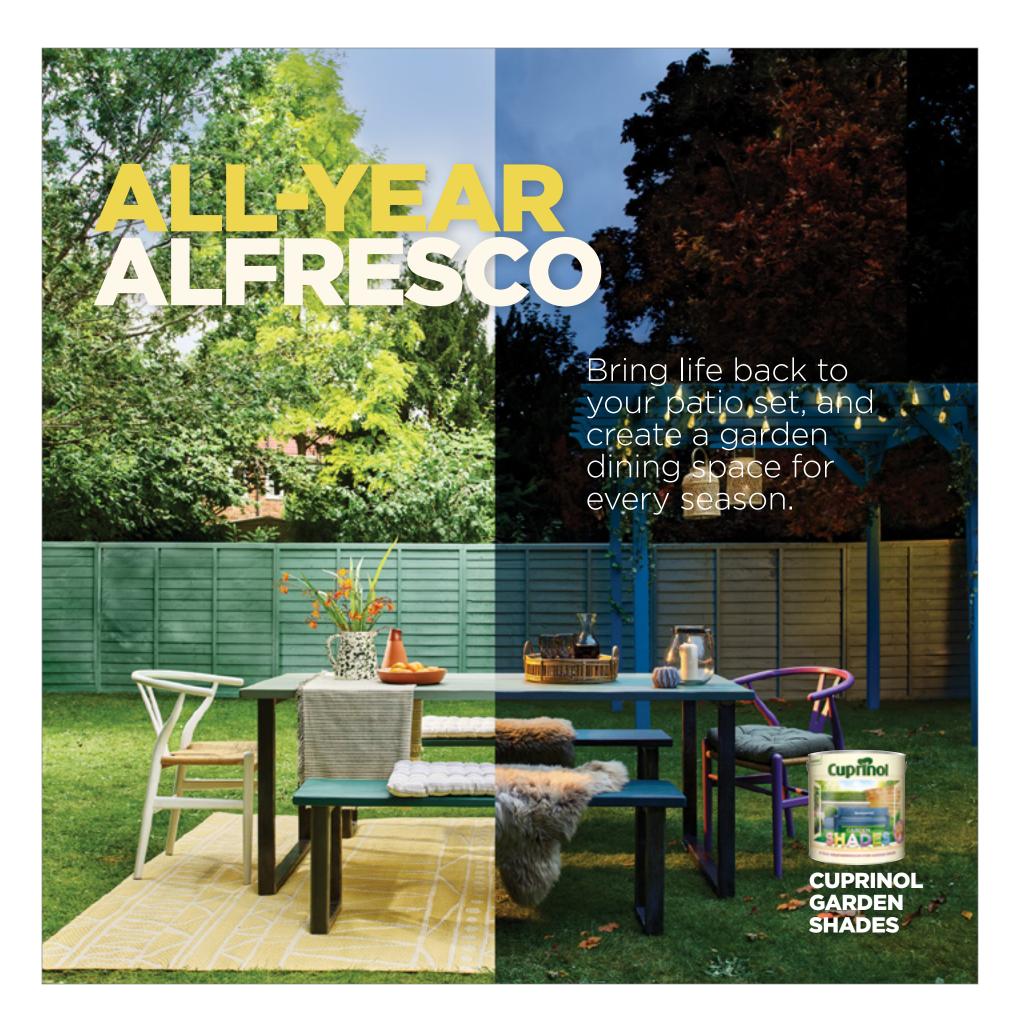

#### **ALL YEAR ALFRESCO**

THIS TEXT RELATES TO THE IMAGE SHOWN BELOW. ONCE YOU HAVE UPLOADED THE IMAGE, COPY AND PASTE THE CONTENT BELOW FOR USE ON FACEBOOK AND INSTAGRAM AND INCLUDE THE HASHTAGS. YOU CAN ALSO FEATURE THE IMAGES ON YOUR WEBSITE TO PROMOTE CUPRINOL AND HAMMERITE.

### Copy for post

Here's a great weekend project to get you ready for summer, whether you're entertaining or relaxing with family and friends. Update your garden furniture using the Cuprinol range. Choose Seagrass, Wild Thyme, Forget-Me-Not and Sage from the Garden Shades Nature's Neutrals collection, for a timeless, calming style that breathes new life into weathered patio sets. Cuprinol Garden Shades will give you longer-lasting all-weather protection for wood, terracotta, stone and brick. So, you can be proud of your garden furniture and accessories all year round.

# Hashtags

#duluxexteriors #cuprinolcolourguide2022 #cuprinolnaturesneutrals #cuprinoldgardenshades #cuprinoldseagrass #cuprinolwildthyme #cuprinoforgetmenot #cuprinolsage