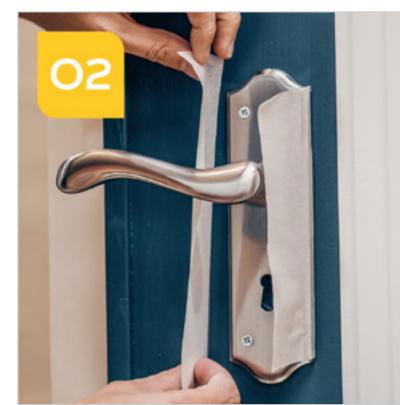

#### SIMPLE WEEKEND JOB THAT TRANSFORMS

THIS TEXT RELATES TO THE IMAGE SHOWN BELOW. ONCE YOU HAVE UPLOADED THE IMAGE, COPY AND PASTE THE CONTENT BELOW FOR USE ON FACEBOOK AND INSTAGRAM AND INCLUDE THE HASHTAGS. YOU CAN ALSO FEATURE THE IMAGES ON YOUR WEBSITE TO PROMOTE WEATHERSHIELD.

# Copy for post

Transform your front door with Dulux Weathershield. Follow these simple steps for a short weekend job (based on painting a pre-painted wooden door with water based products).

1) Sand the surface thoroughly to create a rough surface. Fill and repair. 2) Remove door furniture 3) Apply one coat of Weathershield Quick Dry Exterior Satinwood 4). Choose Weathershield Quick Drying exterior gloss or satin. 5) Apply two coats. 6) Admire Want to learn more? Visit weathershield.ie

# Hashtags

#duluxexteriors #duluxweathershieldfrontdoor #duluxfrontdoorpaints
#duluxfrontdoorpaintingtips #Duluxweathershieldpaintingtips
#duluxweathershieldhowto # #weekendprojects