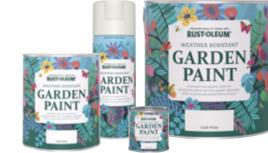

## **RUST-OLEUM GARDEN PAINT**

125ml, 750ml & 2.5L (brush) 400ml (spray)

Rust-Oleum Garden Paint is a breath of fresh air for your garden furniture, fences and walls.

No need to sand, prime, topcoat, wax or varnish. One coat will give exceptional coverage – for just about anything (except your plants and lawn!). Just brush the paint onto the bare surface or over the old paint or varnish.

The fabulously smooth matt finish is scrubbable and washable, and will last through many seasons come rain or shine.

- Matt finish.
- Water based with exceptional coverage.
- Mould and algae resistant\*.
- No priming or sanding necessary on most surfaces (simply ensure surfaces are smooth, dry and free from contaminants).
- 6 years performance\*\*

- Weather resistant.

- For exterior use.

ALL GREEN

PACIFIC STATE

NATURAL CHARCOA

LILAC WINE