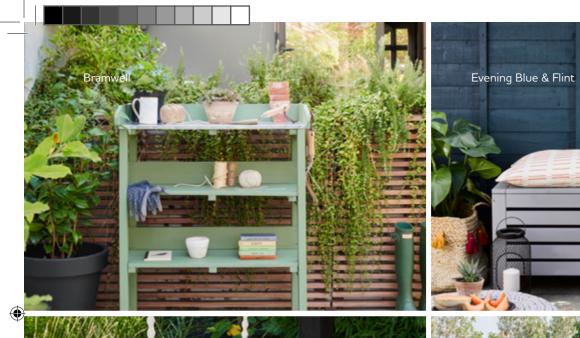

- Weather resistant.

- For exterior use.

ALL GREEN

PACIFIC STATE

NATURAL CHARCOA

LILAC WINE