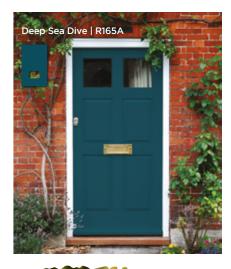

# EXTERIOR: WOOD & METAL

Trim: Warm Shale | R206D

#### **EXTERIOR WOOD & METAL**

Crack resistant and with a **15 year performance guarantee**, our Exterior Wood &

Metal paint is designed to keep your exterior
trim protected for longer. Available in up to 2.2

million colours.

## Wood & Metal Colour Inspiration

Cabana Glow R143D

Moonglow R18B Sound Waves R163E