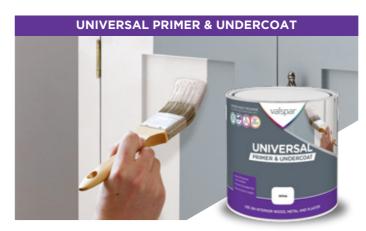

# PROBLEM SOLVERS

A multi-surface product ideal for sealing and preparing interior surfaces such as bare and previously painted plaster, wood, and metal.

**ULTRA COVER BASE COAT** 

Specially formulated to seal new plaster and cover surface imperfections, such as hairline cracks or bold colours, ensuring a smooth and durable paint finish.