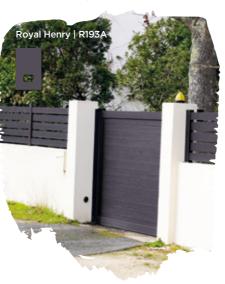

# EXTERIOR: MASONRY PAINT

# Grecian White | W41E

Trim: Coral Fire | W12B

#### **15 YEAR MASONRY**

Our smooth, durable Masonry paint boasts a **15 year performance guarantee**. It withstands harsh weather conditions and is rain-proof in just 30 minutes! Available in up to 2.2 million colours.

## Masonry Colour Inspiration

Grecian White W41E

Rose Sugar R45C Morning Song R207F

Apollo R2B Palace Gates W45B

Rapier Steel R209C

Door: Left: Deep Loch | R266A; Right: Bengal Tiger | W24C