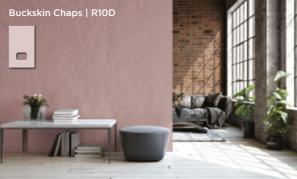

# WORKING WITH NEUTRALS

PRETTY PETALS | R18A

WORKING WITH WHITES

Snowflake | W25A

Identify the colours you are drawn to, choose a hint of these colours in your off whites and allow your walls to soften creating an inviting, tidy atmosphere. Whites are versatile, uplifting and fresh. Using the right white colour palette can trick your room into appearing larger and allows for a cosy, gentle and elevating habitat.