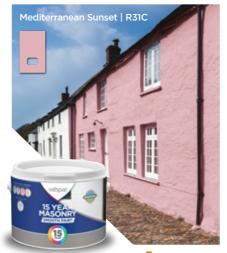

#### **15 YEAR MASONRY**

Our smooth, durable Masonry paint boasts a **15 year performance guarantee**. It withstands harsh weather conditions and is rain-proof in just 30 minutes! Available in up to 2.2 million colours.

## Masonry Colour Inspiration

Grecian White W41E

Rose Sugar R45C Morning Song R207F

Apollo R2B Palace Gates W45B

Rapier Steel R209C

Door: Left: Deep Loch | R266A; Right: Bengal Tiger | W24C