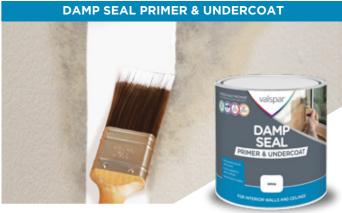

Permanently covers tough stains like crayon, nicotine, pen, wine, grease, lipstick, tea on interior walls and ceilings. Also perfect for covering up any watermarks.

Permanently seals and blocks damp stains on interior walls and ceilings, hiding the stains and ensuring the top coat of emulsion is fully protected.

Walls &

Ceilings

Primer &

Undercoat

Interior

Walls &

Ceilings

Stain Block Damp Seal

Primer &

Undercoat

Interior

Walls &

Ceilings

Primer &

Undercoat

Interior &