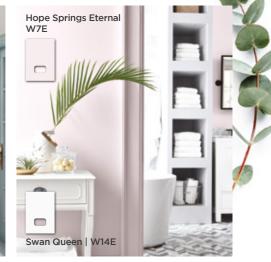

# WORKING WITH NEUTRALS

PRETTY PETALS | R18A

WORKING WITH WHITES

Snowflake | W25A

Identify the colours you are drawn to, choose a hint of these colours in your off whites and allow your walls to soften creating an inviting, tidy atmosphere. Whites are versatile, uplifting and fresh. Using the right white colour palette can trick your room into appearing larger and allows for a cosy, gentle and elevating habitat.

HOPE SPRINGS ETERNAL | W7E

GREY DAY | W34E

SNOWFLAKE | W25A