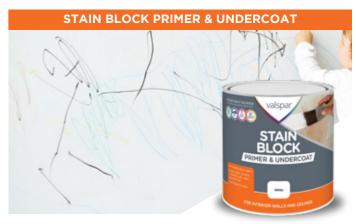

Permanently covers tough stains like crayon, nicotine, pen, wine, grease, lipstick, tea on interior walls and ceilings. Also perfect for covering up any watermarks.

Permanently seals and blocks damp stains on interior walls and ceilings, hiding the stains and ensuring the top coat of emulsion is fully protected.

Walls &

Ceilings

Primer &

Undercoat

Interior

Walls &

Ceilings

Stain Block Damp Seal

Primer &

Undercoat

Interior

Walls &

Ceilings

Primer &

Undercoat

Interior &