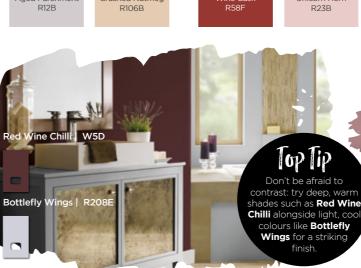

# TRENDS: RECHARGE

ENERGISING | POSITIVITY | RICH, SATURATED COLOUR | JOY | COLOUR THERAPY

Klein blue and sherbert coral inject energy into this palette, providing invigorating pops of colour to create a lively atmosphere across the home. Colour blocking key areas in a room in these shades adds vitality when paired with easy to use greys. Softer shades of carnation and blush pink offer easier updates to dusty shades and contrast when paired with cooler colours.

BIRO BLUE | R145A FIERY SKY | R133E DESERT BLOOM | R71C TRUE TEAL | R154B PICASSO BLUE | R146B POUTY PINK | R70C COAL BLUE | R

11