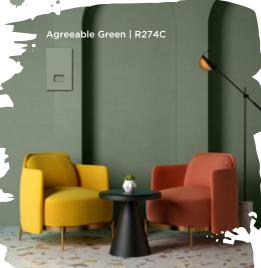

# TRENDS: RECHARGE

ENERGISING | POSITIVITY | RICH, SATURATED COLOUR | JOY | COLOUR THERAPY

Klein blue and sherbert coral inject energy into this palette, providing invigorating pops of colour to create a lively atmosphere across the home. Colour blocking key areas in a room in these shades adds vitality when paired with easy to use greys. Softer shades of carnation and blush pink offer easier updates to dusty shades and contrast when paired with cooler colours.

BIRO BLUE | R145A FIERY SKY | R133E DESERT BLOOM | R71C TRUE TEAL | R154B PICASSO BLUE | R146B POUTY PINK | R70C COAL BLUE | R

11