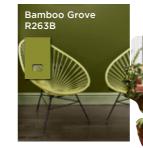

# TRENDS: RETRO SOCIAL

70'S DESIGN | SOCIALISING AT HOME | BOLD | NIGHTCLUB INSPIRED | PLAYFUL

Marrakech Market | W22C

HESNUT FLAME | W7B NATURE LOVER | R

ΡΔΡΔΥΔ ΡΙΔΥΔ | R138

FADED HENNA | R112C

JMN GROVE | R240B

JUNEBUG | R26

LITLIMNI MEADOW/ LD1250

ARIN GLOW LR103D

Secluded Cove | R242B