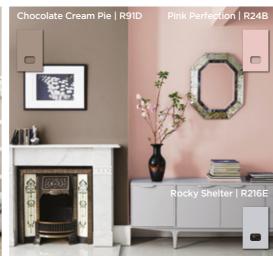

# TRENDS: RECHARGE

ENERGISING | POSITIVITY | RICH, SATURATED COLOUR | JOY | COLOUR THERAPY

Klein blue and sherbert coral inject energy into this palette, providing invigorating pops of colour to create a lively atmosphere across the home. Colour blocking key areas in a room in these shades adds vitality when paired with easy to use greys. Softer shades of carnation and blush pink offer easier updates to dusty shades and contrast when paired with cooler colours.

BIRO BLUE | R145A FIERY SKY | R133E DESERT BLOOM | R71C TRUE TEAL | R154B PICASSO BLUE | R146B POUTY PINK | R70C COAL BLUE | R

11