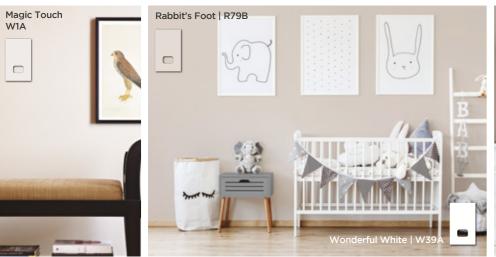

# WORKING WITH NEUTRALS

PRETTY PETALS | R18A

WORKING WITH WHITES

Snowflake | W25A

Identify the colours you are drawn to, choose a hint of these colours in your off whites and allow your walls to soften creating an inviting, tidy atmosphere. Whites are versatile, uplifting and fresh. Using the right white colour palette can trick your room into appearing larger and allows for a cosy, gentle and elevating habitat.

HOPE SPRINGS ETERNAL | W7E

GREY DAY | W34E

SNOWFLAKE | W25A