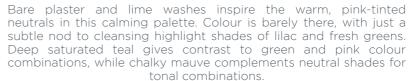

# WORKING WITH NEUTRALS

PRETTY PETALS | R18A

WORKING WITH WHITES

Snowflake | W25A

Identify the colours you are drawn to, choose a hint of these colours in your off whites and allow your walls to soften creating an inviting, tidy atmosphere. Whites are versatile, uplifting and fresh. Using the right white colour palette can trick your room into appearing larger and allows for a cosy, gentle and elevating habitat.