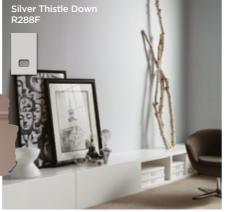

# WORKING WITH NEUTRALS

PRETTY PETALS | R18A

WORKING WITH WHITES

Snowflake | W25A

Identify the colours you are drawn to, choose a hint of these colours in your off whites and allow your walls to soften creating an inviting, tidy atmosphere. Whites are versatile, uplifting and fresh. Using the right white colour palette can trick your room into appearing larger and allows for a cosy, gentle and elevating habitat.

HOPE SPRINGS ETERNAL | W7E

GREY DAY | W34E

SNOWFLAKE | W25A