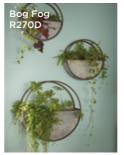

# WORKING WITH NEUTRALS

PRETTY PETALS | R18A

WORKING WITH WHITES

Snowflake | W25A

Identify the colours you are drawn to, choose a hint of these colours in your off whites and allow your walls to soften creating an inviting, tidy atmosphere. Whites are versatile, uplifting and fresh. Using the right white colour palette can trick your room into appearing larger and allows for a cosy, gentle and elevating habitat.

HOPE SPRINGS ETERNAL | W7E

GREY DAY | W34E

SNOWFLAKE | W25A