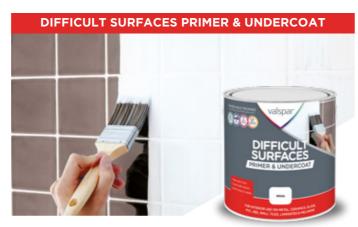

A multi-surface product ideal for sealing and preparing smooth substrates like tiles, glass, melamine, laminates, and ceramics.

# PROBLEM SOLVERS

A multi-surface product ideal for sealing and preparing interior surfaces such as bare and previously painted plaster, wood, and metal.

**ULTRA COVER BASE COAT** 

Specially formulated to seal new plaster and cover surface imperfections, such as hairline cracks or bold colours, ensuring a smooth and durable paint finish.