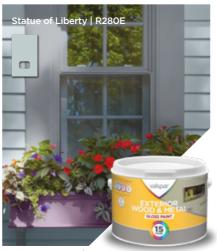

#### **EXTERIOR WOOD & METAL**

Crack resistant and with a **15 year performance guarantee**, our Exterior Wood &

Metal paint is designed to keep your exterior
trim protected for longer. Available in up to 2.2

million colours.

## Wood & Metal Colour Inspiration

Cabana Glow R143D

Moonglow R18B Sound Waves R163E