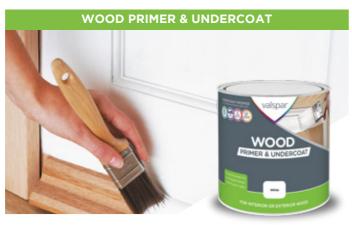

# IF YOUR PROJECT IS MORE COMPLEX, WE HAVE ALL YOU'LL NEED.

A crack and peel resistant product that prepares interior & exterior wood for painting.

# **TINTABLE PRIMER & UNDERCOAT**

Prepares your surface for your new colour, whilst ensuring optimal performance of your top coat. Tintable to white or grey to give the best coverage for your new colour.