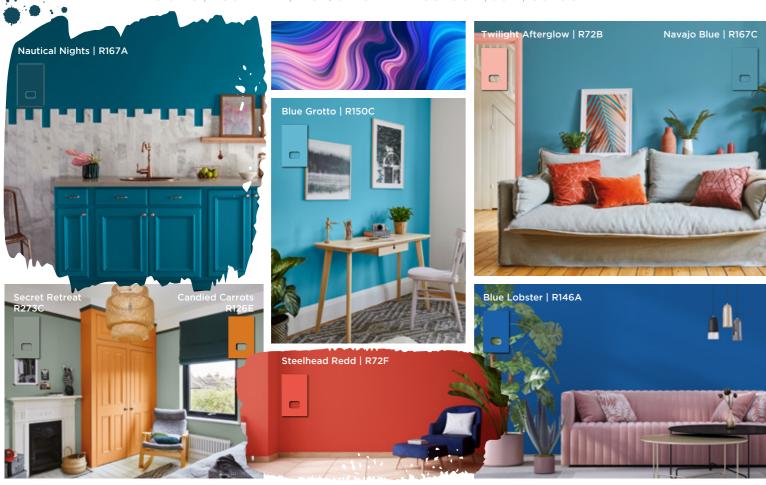

# TRENDS: RECHARGE

ENERGISING | POSITIVITY | RICH, SATURATED COLOUR | JOY | COLOUR THERAPY

Klein blue and sherbert coral inject energy into this palette, providing invigorating pops of colour to create a lively atmosphere across the home. Colour blocking key areas in a room in these shades adds vitality when paired with easy to use greys. Softer shades of carnation and blush pink offer easier updates to dusty shades and contrast when paired with cooler colours.

BIRO BLUE | R145A FIERY SKY | R133E DESERT BLOOM | R71C TRUE TEAL | R154B PICASSO BLUE | R146B POUTY PINK | R70C COAL BLUE | R

11