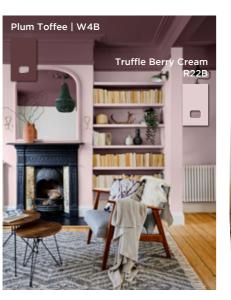

# TRENDS: RECHARGE

ENERGISING | POSITIVITY | RICH, SATURATED COLOUR | JOY | COLOUR THERAPY

Klein blue and sherbert coral inject energy into this palette, providing invigorating pops of colour to create a lively atmosphere across the home. Colour blocking key areas in a room in these shades adds vitality when paired with easy to use greys. Softer shades of carnation and blush pink offer easier updates to dusty shades and contrast when paired with cooler colours.

BIRO BLUE | R145A FIERY SKY | R133E DESERT BLOOM | R71C TRUE TEAL | R154B PICASSO BLUE | R146B POUTY PINK | R70C COAL BLUE | R

11