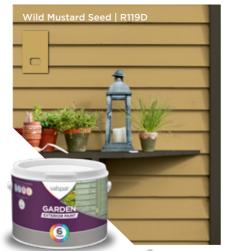

# EXTERIOR: GARDEN COLOURS

#### **GARDEN COLOURS**

Unlike stains, our Garden paint highlights the natural texture of the wood but conceals the grain and knots. It is fade resistant, comes in a choice of 200 colours and its elasticity **guarantees**protection for up to 6 years.