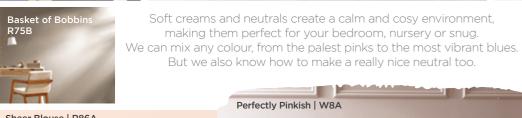

# WORKING WITH NEUTRALS

PRETTY PETALS | R18A

WORKING WITH WHITES

Snowflake | W25A

Identify the colours you are drawn to, choose a hint of these colours in your off whites and allow your walls to soften creating an inviting, tidy atmosphere. Whites are versatile, uplifting and fresh. Using the right white colour palette can trick your room into appearing larger and allows for a cosy, gentle and elevating habitat.

HOPE SPRINGS ETERNAL | W7E

GREY DAY | W34E

SNOWFLAKE | W25A