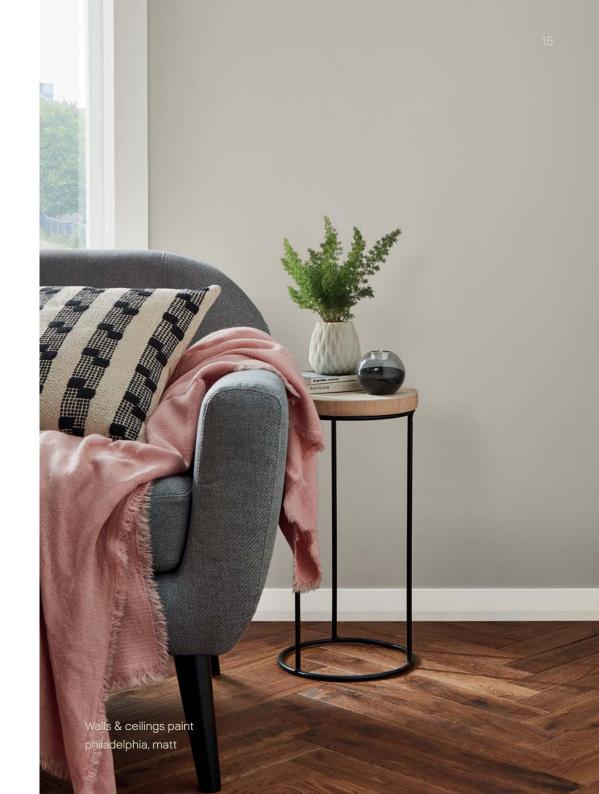

# Main wall: walls & ceilings durable paint, philadelphia, matt Detail: feature walls paint, bel air, metallic effect