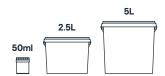

All colours are available in a tester and 2.5L and a selection of colours are also available in 5L

GoodHome
walls & ceilings
- matt and silk
ideal for use in

living rooms and

bedrooms

GoodHome
walls & ceilings durable
- matt