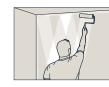

#### **Paint**

#### Tools you'll need:

- · Paint brushes
- · Paint roller
- Paint trays

1 Begin by cutting in around the edges of the room

Work out from the edges using the 'W' technique

Brush where you can't roll

Paint your skirting boards last