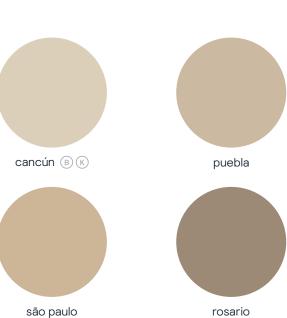

#### neutrals

Calming and comforting, warm neutral tones help you unwind after a long day. Beiges and browns bring wooden decor to life whilst grey undertones add a luxurious focal point to your room.

All 80 colours are available in a matt finish in both our walls and ceilings and durable formulations, and also in a silk finish in our walls and ceilings formulation.

B = Bathroom K = Kitchen G = Glitter

tijuana K 🜀

caracas (K)

santiago (k)

chiapas san jose