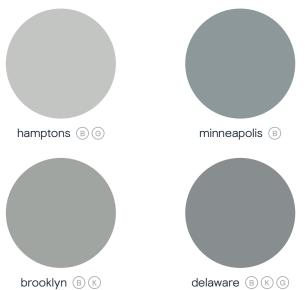

# 26 Main wall: walls & ceilings paint, hamptons, matt Detail: feature walls paint, delaware, glitter effect

#### greys

Greys are chic and timeless. Clean and fresh, creating the perfect spot for peace and relaxation. Pair or match tones together, or use one shade as a standalone feature.

All 80 colours are available in a matt finish in both our walls and ceilings and durable formulations, and also in a silk finish in our walls and ceilings formulation.

#### greys