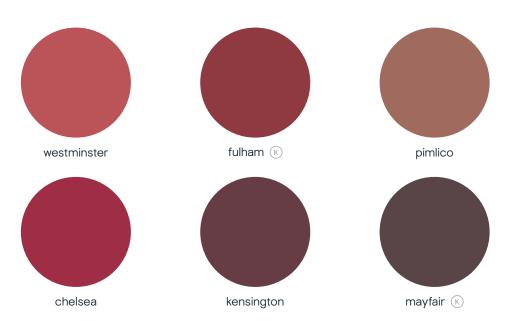

#### reds

Ignite energy and passion with warming tones of red. Make a muted colour scheme pop and it will ooze with sophistication.

All 80 colours are available in a matt finish in both our walls and ceilings and durable formulations, and also in a silk finish in our walls and ceilings formulation.

B = Bathroom K = Kitchen G = Glitter