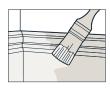

#### **Finish**

#### Tools you'll need:

- · Dust pan and brush
- Paper roll

1 Ensure you leave the correct drying time between coats to achieve the best colour

Reseal any remaining paint cans and store according to instructions. Do not empty down the drain