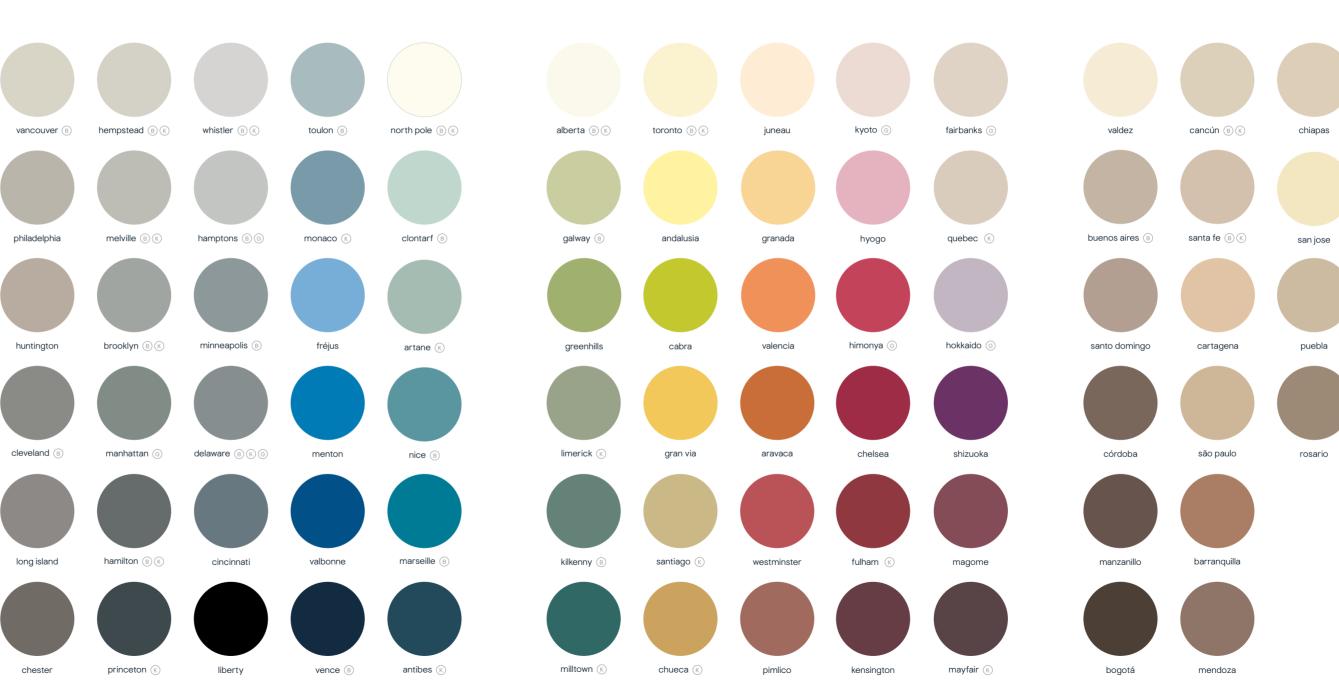

#### neutrals

Calming and comforting, warm neutral tones help you unwind after a long day. Beiges and browns bring wooden decor to life whilst grey undertones add a luxurious focal point to your room.

All 80 colours are available in a matt finish in both our walls and ceilings and durable formulations, and also in a silk finish in our walls and ceilings formulation.

B = Bathroom K = Kitchen G = Glitter

tijuana K 🜀

caracas (K)

santiago (k)

chiapas san jose

#### neutrals

córdoba

B = Bathroom K = Kitchen G = Glitter