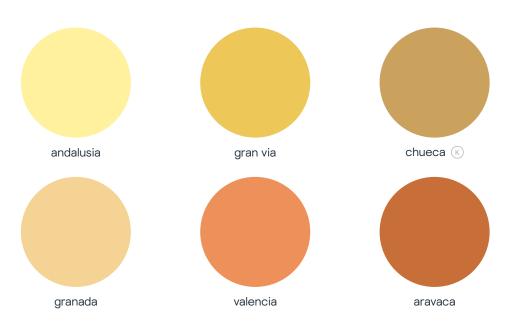

#### yellows and oranges

When it's gloomy outside, our yellows and oranges bring the sunshine indoors. Deep and passionate oranges give your guests the welcome they deserve whilst golden yellows add a gentle softness.

All 80 colours are available in a matt finish in both our walls and ceilings and durable formulations, and also in a silk finish in our walls and ceilings formulation.

B = Bathroom K = Kitchen G = Glitter