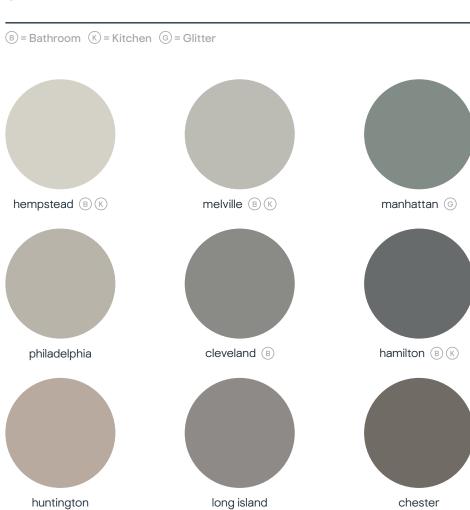

B = Bathroom K = Kitchen G = Glitter

tijuana K 🜀

caracas (K)

santiago (k)

chiapas san jose

#### neutrals

córdoba

B = Bathroom K = Kitchen G = Glitter