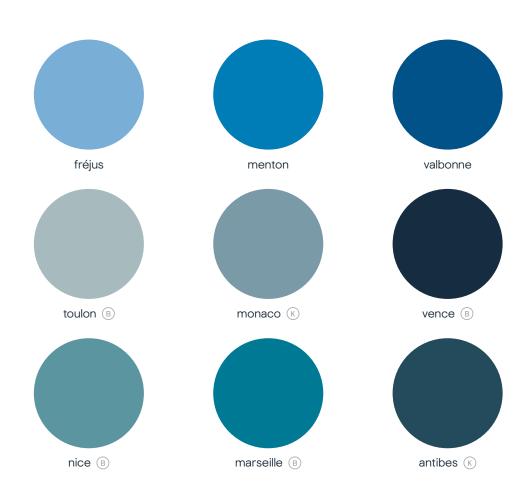

#### blues

Icy tones and warming hues make up our blue colour palette. There's so much you can do with blue. From making small spaces seem larger or adding vibrancy that'll have you dreaming of tropical beaches.

All 80 colours are available in a matt finish in both our walls and ceilings and durable formulations, and also in a silk finish in our walls and ceilings formulation.

B = Bathroom K = Kitchen G = Glitter