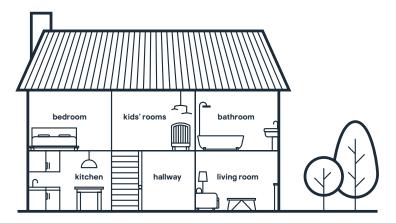

ideal for use in hallways and kids' rooms

GoodHome kitchen – matt

ideal for rooms prone to grease and stains

GoodHome bathroom - soft sheen

soft sheenideal for roomswith high humidity