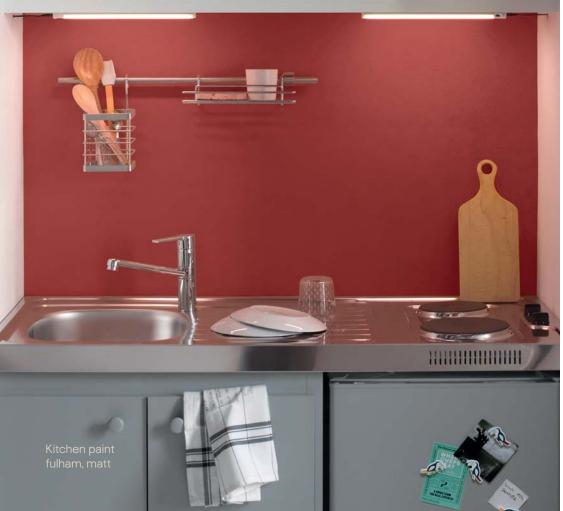

#### kitchen paint

We have carefully selected key colours from our walls & ceilings palette that complement kitchens. Ideal for rooms prone to grease and stains, our kitchen paint comes in a matt finish to hide minor imperfections.