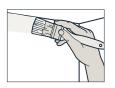

#### Tools you'll need:

- Sugar soap
- Dust sheets
- Masking tape
- · Interior filler
- Filling knife
- Sand paper

Cover nearby furniture and surfaces

Use a primer on stained or new surfaces

Clean the walls

5 You're ready to paint

Fill any holes and cracks and use masking tape to protect adjoining surfaces