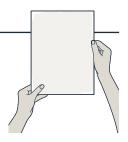

#### Test your colour

When you've chosen a colour, paint out a tester pot onto A4 paper to see how the colour works in your space. Move it around on each wall and look at it at different times of the day to see how the colour is affected by the light.