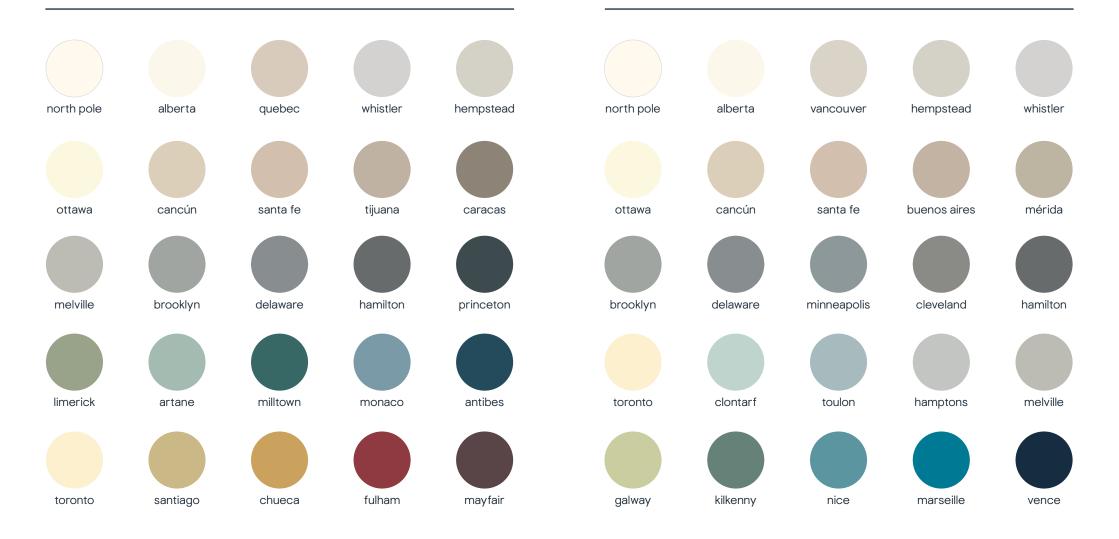

#### whites

Coloured whites instantly brighten up any room. Crisp, cool and classic. The perfect background for neutral and even brighter items of furniture.

All 80 colours are available in a matt finish in both our walls and ceilings and durable formulations, and also in a silk finish in our walls and ceilings formulation.

#### neutrals

Calming and comforting, warm neutral tones help you unwind after a long day. Beiges and browns bring wooden decor to life whilst grey undertones add a luxurious focal point to your room.

All 80 colours are available in a matt finish in both our walls and ceilings and durable formulations, and also in a silk finish in our walls and ceilings formulation.