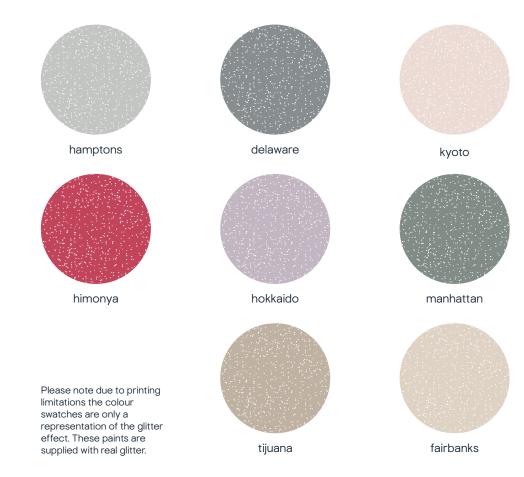

# feature walls glitter effect

Make your walls stand out with glitter paints that'll bring a sparkle to your eyes. You can even find the matching shade in our colour paint range to add the final touches.

# 26 Main wall: walls & ceilings paint, hamptons, matt Detail: feature walls paint, delaware, glitter effect