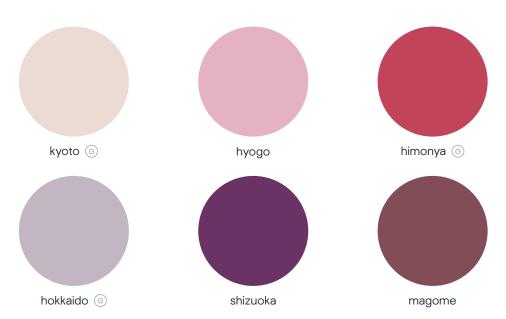

#### pinks and purples

Make bolder choices with strong purples and pinks to add character to your home. Choose from dusty tones to bright shades, playful pinks and lavish purples.

All 80 colours are available in a matt finish in both our walls and ceilings and durable formulations, and also in a silk finish in our walls and ceilings formulation.

B = Bathroom K = Kitchen G = Glitter