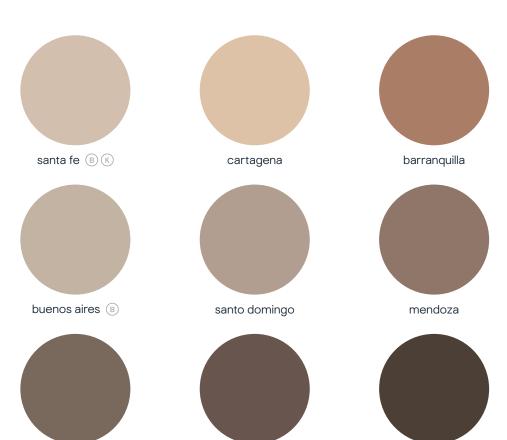

#### neutrals

Calming and comforting, warm neutral tones help you unwind after a long day. Beiges and browns bring wooden decor to life whilst grey undertones add a luxurious focal point to your room.

All 80 colours are available in a matt finish in both our walls and ceilings and durable formulations, and also in a silk finish in our walls and ceilings formulation.

B = Bathroom K = Kitchen G = Glitter

tijuana K 🜀

caracas (K)

santiago (k)

chiapas san jose