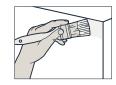

#### Tools you'll need:

- · Paint brushes
- · Paint roller
- Paint trays

1 Begin by cutting in around the edges of the room

Work out from the edges using the 'W' technique

Brush where you can't roll

Paint your skirting boards last