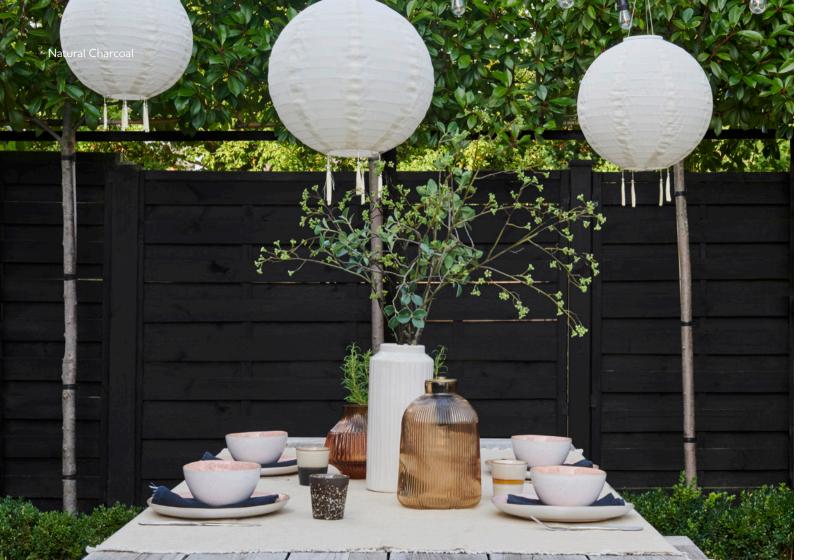

te.

Rust-Oleum Europe, Unit 21 White Rose Way, Follingsby Park, Gateshead, Tyne & Wear, NE10 8YX T: +44 (0) 191 410 6611 (Sales & General Enquiries) F: +44 (0) 191 492 0125 E: enquiries@tor-coatings.com

BQTCP013





rustoleum.co.uk

The contents of this leaflet are for information purposes and no representation or warranty of any kind is given in relation to any of the information contained within it. Due may not be a totally accurate reproduction of the actual product. We strive to make our colours as accurate as Rust-Oleum<sup>®</sup> is a registered trademark

### •TRUSTED QUALITY SINCE 1921• **RUST-OLEUM**<sup>®</sup>

## WEATHER RESISTANT GARDEN PAINT

A smooth matt exterior finish for wood, brick, stone, concrete, plaster, rigid plastic, uPVC or previously painted ferrous metal.



### **RUST-OLEUM GARDEN PAINT**

125ml, 750ml & 2.5L (brush) 400ml (spray)

Rust-Oleum Garden Paint is a breath of fresh air for your garden furniture, fences and walls.

No need to sand, prime, topcoat, wax or varnish. One coat will give exceptional coverage – for just about anything (except your plants and lawn!). Just brush the paint onto the bare surface or over the old paint or varnish.

The fabulously smooth matt finish is scrubbable and washable, and will last through many seasons come rain or shine.



- Matt finish.
- Weather resistant.
- Water based with exceptional coverage.
- Mould and algae resistant\*.
- No priming or sanding necessary on most surfaces (simply ensure surfaces are smooth, dry and free from contaminants).
- 6 years performance\*\*
- For exterior use.

\* The