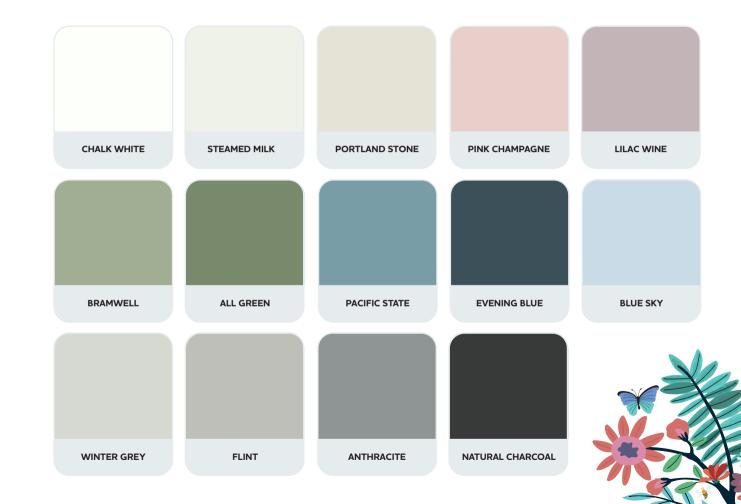

## WEATHER RESISTANT GARDEN PAINT

A smooth matt exterior finish for wood, brick, stone, concrete, plaster, rigid plastic, uPVC or previously painted ferrous metal.

### **RUST-OLEUM GARDEN PAINT**

125ml, 750ml & 2.5L (brush) 400ml (spray)

Rust-Oleum Garden Paint is a breath of fresh air for your garden furniture, fences and walls.

No need to sand, prime, topcoat, wax or varnish. One coat will give exceptional coverage – for just about anything (except your plants and lawn!). Just brush the paint onto the bare surface or over the old paint or varnish.

The fabulously smooth matt finish is scrubbable and washable, and will last through many seasons come rain or shine.

- Matt finish.
- Weather resistant.
- Water based with exceptional coverage.
- Mould and algae resistant\*.
- No priming or sanding necessary on most surfaces (simply ensure surfaces are smooth, dry and free from contaminants).
- 6 years performance\*\*
- For exterior use.