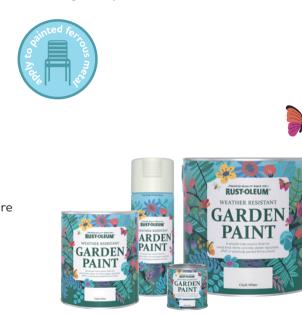

## WEATHER RESISTANT GARDEN PAINT

A smooth matt exterior finish for wood, brick, stone, concrete, plaster, rigid plastic, uPVC or previously painted ferrous metal.

### **RUST-OLEUM GARDEN PAINT**

125ml, 750ml & 2.5L (brush) 400ml (spray)

Rust-Oleum Garden Paint is a breath of fresh air for your garden furniture, fences and walls.

No need to sand, prime, topcoat, wax or varnish. One coat will give exceptional coverage – for just about anything (except your plants and lawn!). Just brush the paint onto the bare surface or over the old paint or varnish.

The fabulously smooth matt finish is scrubbable and washable, and will last through many seasons come rain or shine.

- Matt finish.
- Weather resistant.
- Water based with exceptional coverage.
- Mould and algae resistant\*.
- No priming or sanding necessary on most surfaces (simply ensure surfaces are smooth, dry and free from contaminants).
- 6 years performance\*\*
- For exterior use.