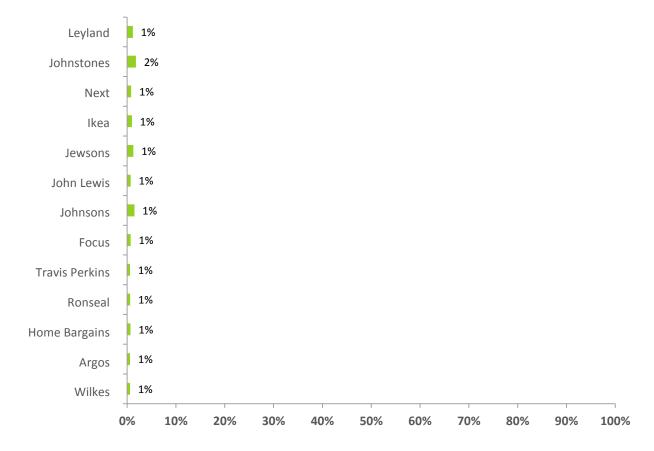

Unweighted base: All GB adults online (6560)

WBP\_Q2. Before taking this survey, which, if any, of the following retailers that sell interior and/ or exterior paint for decorating your home had you heard of? (Please select all that apply, including any answers that you may have given in the previous question)