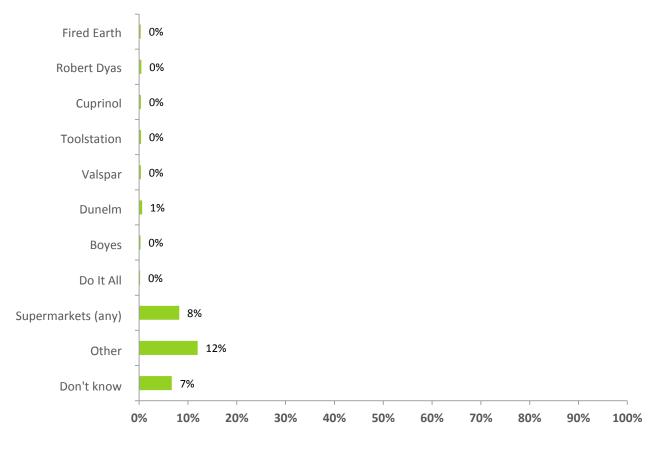

Conducted by YouGov on behalf of B&Q

Fieldwork Dates: 9th - 12th January 2017

WBP\_Q1\_coded. For the following questions, by 'paint', please consider both interior paint (i.e. used inside your home for walls, doors, ceilings etc.) and exterior paint (i.e. used outside your home for outer walls, fences, sheds etc.). What retailers, if any, can you think of that sell paint for decorating your home?

Unweighted base: All GB adults online (6560)

WBP\_Q1\_\_coded\_rc. What retailers, if any, can you think of that sell paint for decorating your home? (continued 2)

WBP\_Q1\_\_coded\_rc. What retailers, if any, can you think of that sell paint for decorating your home? (continued 3)