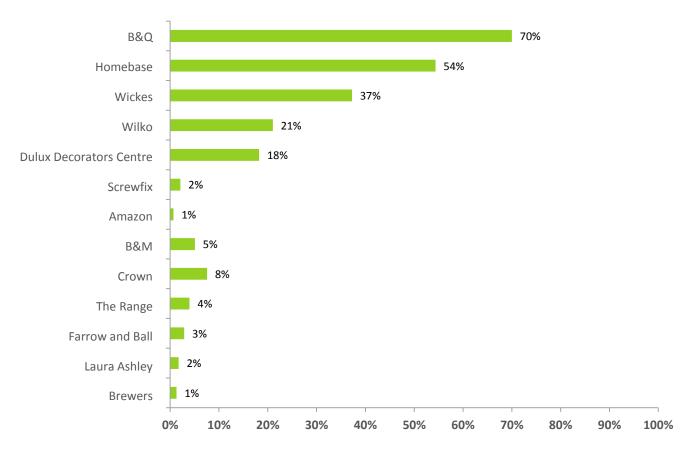

Unweighted base: All GB adults online (6560)

WBP\_Q2. Before taking this survey, which, if any, of the following retailers that sell interior and/ or exterior paint for decorating your home had you heard of? (Please select all that apply, including any answers that you may have given in the previous question)