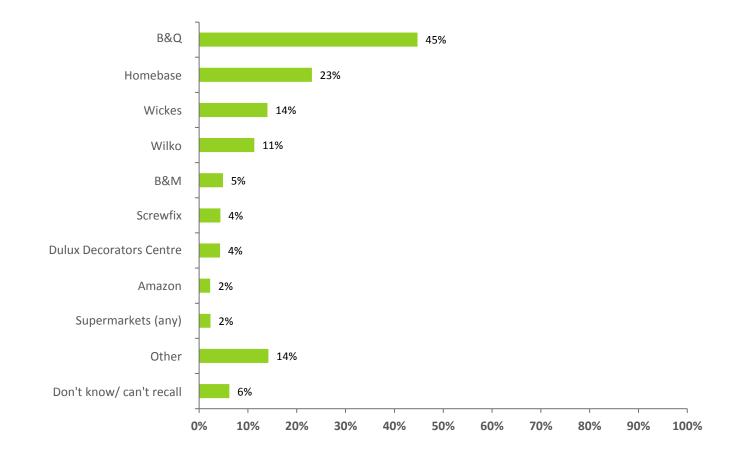

Unweighted base: All GB adults (6560)

WBP\_Q4. Thinking about the interior paint you/ your household bought for home improvements/DIY in the last 6 months... Which retailer(s) did you buy your interior paint from? (Please select all that apply. If any of your answers don't appear in the list, please type them in the "Other" box)