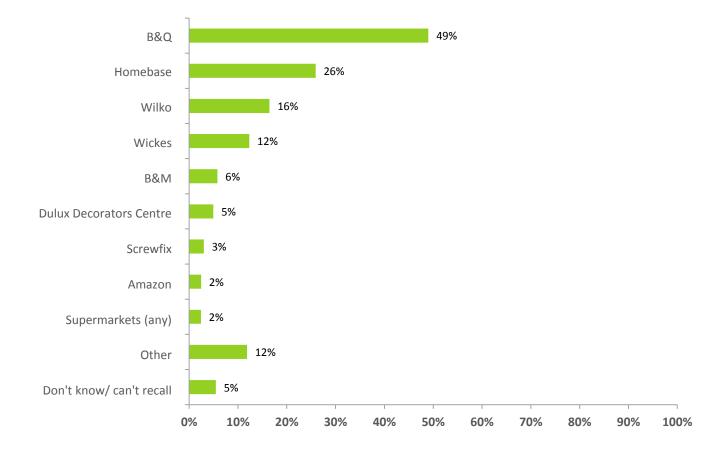

### Paint tracking

WBP\_Q6. WBP\_Q6. Which retailer(s) did you buy your interior or exterior paint from? (Please select all that apply)

Unweighted base: All GB adults online who bought interior or exterior paint in L6M (2739)