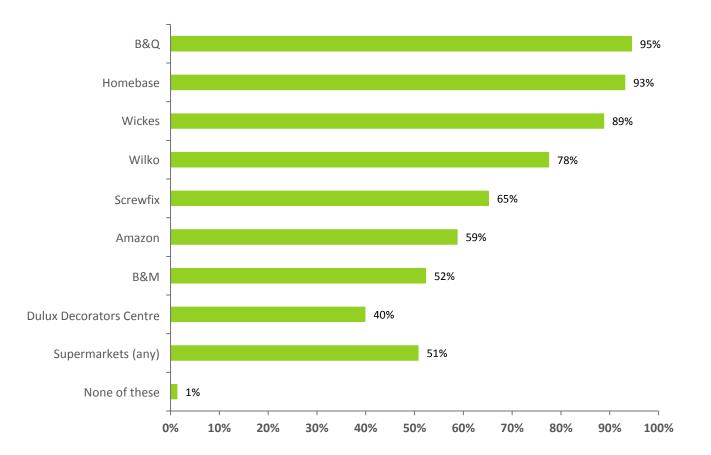

Unweighted base: All GB adults online (6560)

WBP\_Q2. Before taking this survey, which, if any, of the following retailers that sell interior and/ or exterior paint for decorating your home had you heard of? (Please select all that apply, including any answers that you may have given in the previous question)