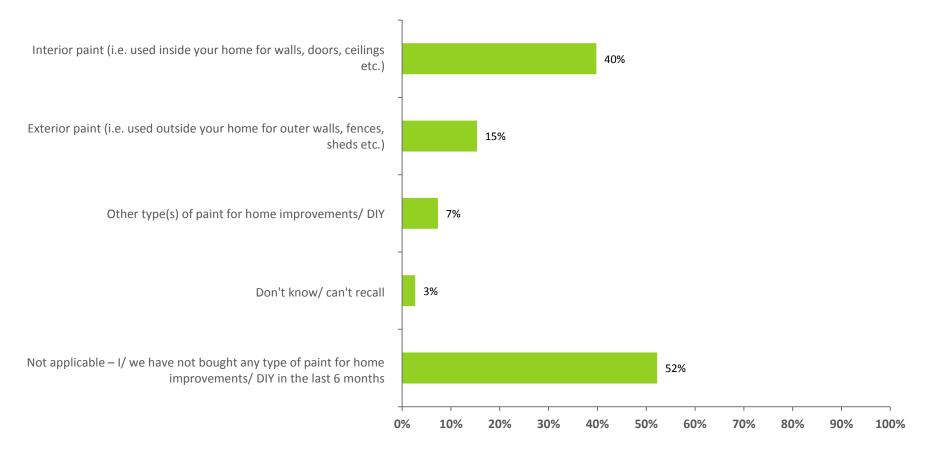

Unweighted base: All GB adults online (6560)

WBP\_Q3. Which, if any, of the following types of paint have you/ your household bought for home improvements/ DIY in the last 6 months (i.e. since the start of July 2016)? (Please select all that apply)