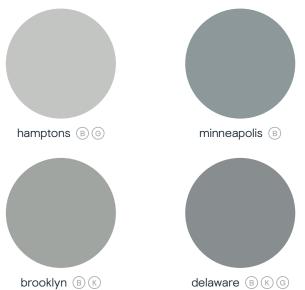

# 26 Main wall: walls & ceilings paint, hamptons, matt Detail: feature walls paint, delaware, glitter effect