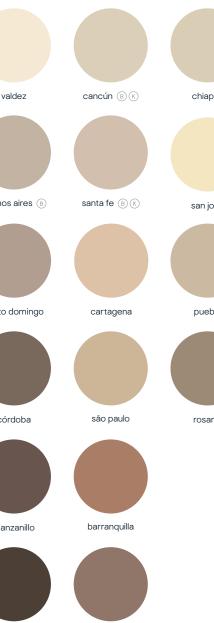

#### neutrals

Calming and comforting, warm neutral tones help you unwind after a long day. Beiges and browns bring wooden decor to life whilst grey undertones add a luxurious focal point to your room.

All 80 colours are available in a matt finish in both our walls and ceilings and durable formulations, and also in a silk finish in our walls and ceilings formulation.

#### neutrals

córdoba

B = Bathroom K = Kitchen G = Glitter

#### Can't decide which colour?

Pick up a tester in store or online to try at home

manzanillo

bogotá

Colour availability may vary by store