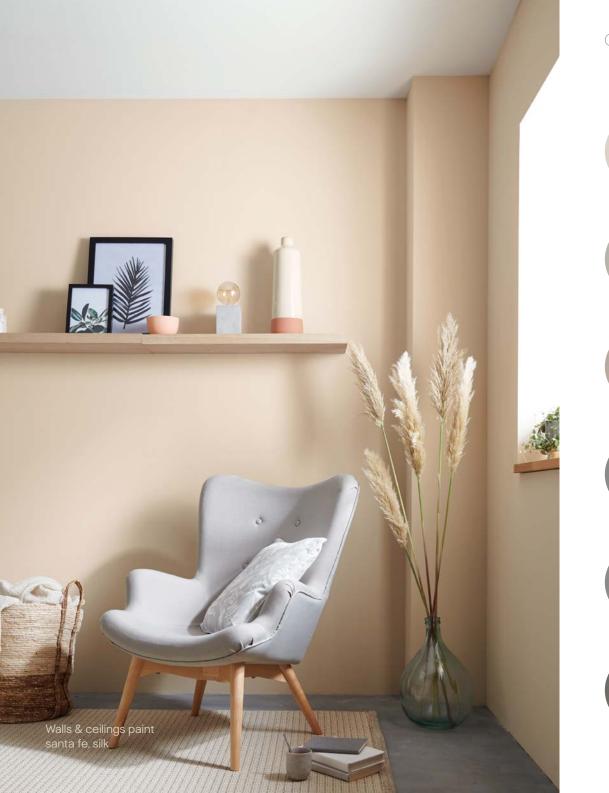

#### yellows and oranges

When it's gloomy outside, our yellows and oranges bring the sunshine indoors. Deep and passionate oranges give your guests the welcome they deserve whilst golden yellows add a gentle softness.

All 80 colours are available in a matt finish in both our walls and ceilings and durable formulations, and also in a silk finish in our walls and ceilings formulation.

B = Bathroom K = Kitchen G = Glitter