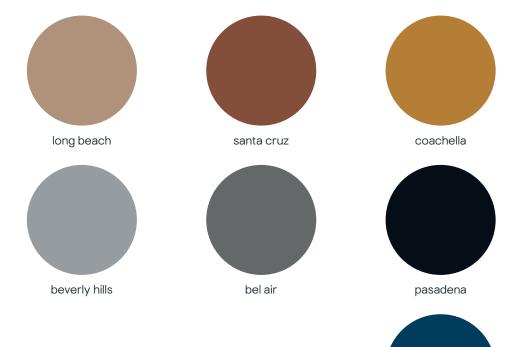

#### neutrals

Calming and comforting, warm neutral tones help you unwind after a long day. Beiges and browns bring wooden decor to life whilst grey undertones add a luxurious focal point to your room.

All 80 colours are available in a matt finish in both our walls and ceilings and durable formulations, and also in a silk finish in our walls and ceilings formulation.

#### greys

Greys are chic and timeless. Clean and fresh, creating the perfect spot for peace and relaxation. Pair or match tones together, or use one shade as a standalone feature.

All 80 colours are available in a matt finish in both our walls and ceilings and durable formulations, and also in a silk finish in our walls and ceilings formulation.