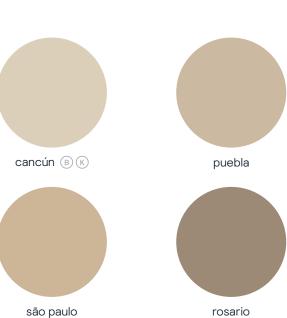

#### neutrals

Calming and comforting, warm neutral tones help you unwind after a long day. Beiges and browns bring wooden decor to life whilst grey undertones add a luxurious focal point to your room.

All 80 colours are available in a matt finish in both our walls and ceilings and durable formulations, and also in a silk finish in our walls and ceilings formulation.

B = Bathroom K = Kitchen G = Glitter

tijuana K 🌀

caracas (K)

santiago (k)

chiapas san jose