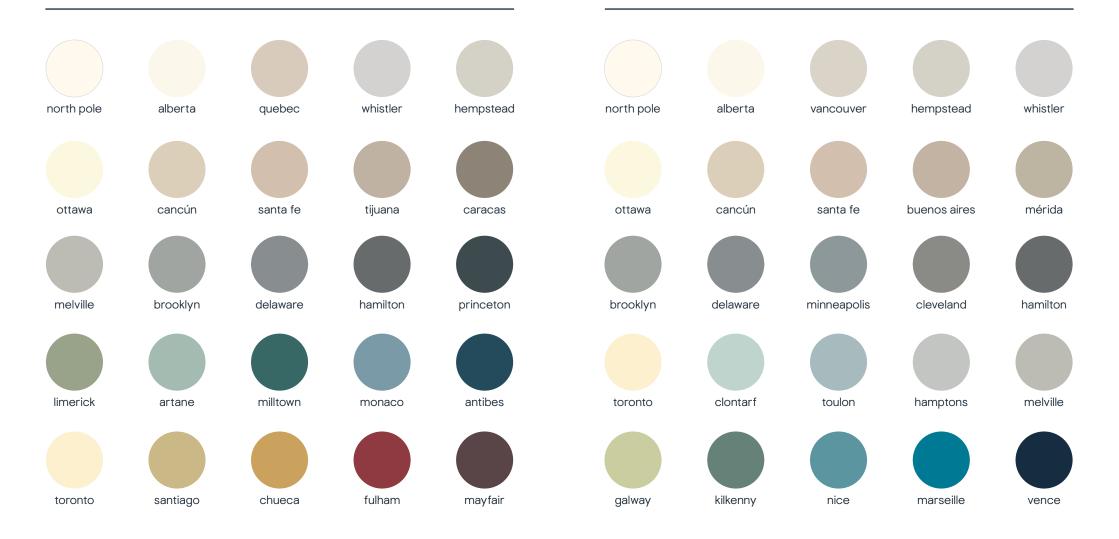

#### whites

Coloured whites instantly brighten up any room. Crisp, cool and classic. The perfect background for neutral and even brighter items of furniture.

All 80 colours are available in a matt finish in both our walls and ceilings and durable formulations, and also in a silk finish in our walls and ceilings formulation.

#### neutrals

Calming and comforting, warm neutral tones help you unwind after a long day. Beiges and browns bring wooden decor to life whilst grey undertones add a luxurious focal point to your room.

All 80 colours are available in a matt finish in both our walls and ceilings and durable formulations, and also in a silk finish in our walls and ceilings formulation.

#### greys

Greys are chic and timeless. Clean and fresh, creating the perfect spot for peace and relaxation. Pair or match tones together, or use one shade as a standalone feature.

All 80 colours are available in a matt finish in both our walls and ceilings and durable formulations, and also in a silk finish in our walls and ceilings formulation.

#### blues

Icy tones and warming hues make up our blue colour palette. There's so much you can do with blue. From making small spaces seem larger or adding vibrancy that'll have you dreaming of tropical beaches.

#### greens

We've zesty and vibrant shades of green to inspire you. Express your style with olive tones, or choose a minty fresh colour scheme to energise your room.

All 80 colours are available in a matt finish in both our walls and ceilings and durable formulations, and also in a silk finish in our walls and ceilings formulation.