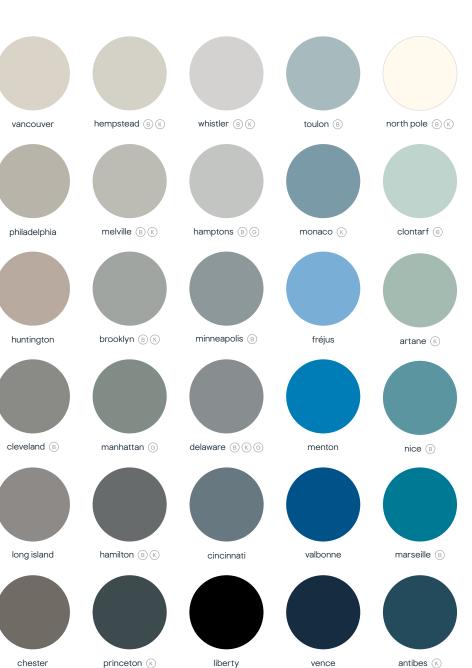

#### greys

Greys are chic and timeless. Clean and fresh, creating the perfect spot for peace and relaxation. Pair or match tones together, or use one shade as a standalone feature.

All 80 colours are available in a matt finish in both our walls and ceilings and durable formulations, and also in a silk finish in our walls and ceilings formulation.

#### greys

B = Bathroom K = Kitchen G = Glitter

tijuana K 🌀

caracas (K)

santiago (k)

chiapas san jose

B = Bathroom K = Kitchen G = Glitter

liberty