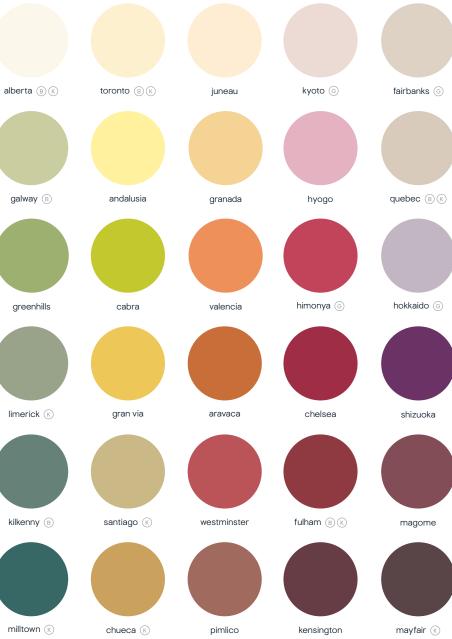

#### whites

Coloured whites instantly brighten up any room. Crisp, cool and classic. The perfect background for neutral and even brighter items of furniture.

All 80 colours are available in a matt finish in both our walls and ceilings and durable formulations, and also in a silk finish in our walls and ceilings formulation.

#### neutrals

Calming and comforting, warm neutral tones help you unwind after a long day. Beiges and browns bring wooden decor to life whilst grey undertones add a luxurious focal point to your room.

All 80 colours are available in a matt finish in both our walls and ceilings and durable formulations, and also in a silk finish in our walls and ceilings formulation.

B = Bathroom K = Kitchen G = Glitter

tijuana K 🌀

caracas (K)

santiago (k)

chiapas san jose