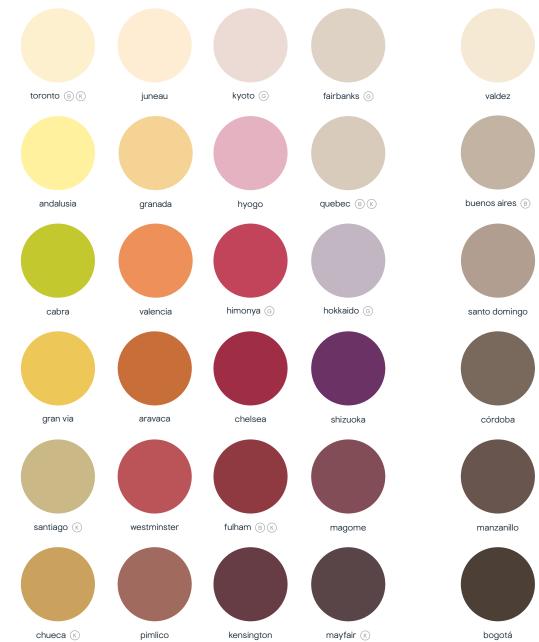

#### whites

Coloured whites instantly brighten up any room. Crisp, cool and classic. The perfect background for neutral and even brighter items of furniture.

All 80 colours are available in a matt finish in both our walls and ceilings and durable formulations, and also in a silk finish in our walls and ceilings formulation.

#### neutrals

Calming and comforting, warm neutral tones help you unwind after a long day. Beiges and browns bring wooden decor to life whilst grey undertones add a luxurious focal point to your room.

All 80 colours are available in a matt finish in both our walls and ceilings and durable formulations, and also in a silk finish in our walls and ceilings formulation.

#### neutrals

córdoba

B = Bathroom K = Kitchen G = Glitter

#### Can't decide which colour?

Pick up a tester in store or online to try at home

manzanillo

bogotá

Colour availability may vary by store