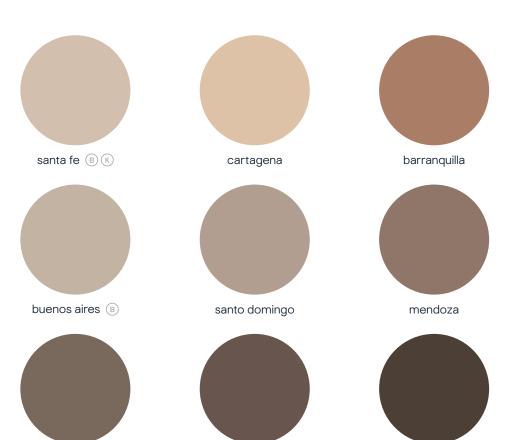

#### neutrals

Calming and comforting, warm neutral tones help you unwind after a long day. Beiges and browns bring wooden decor to life whilst grey undertones add a luxurious focal point to your room.

All 80 colours are available in a matt finish in both our walls and ceilings and durable formulations, and also in a silk finish in our walls and ceilings formulation.

B = Bathroom K = Kitchen G = Glitter

tijuana K 🌀

caracas (K)

santiago (k)

chiapas san jose