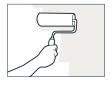

#### Tools you'll need:

- · Paint brushes
- · Paint roller
- Paint trays

1 Begin by cutting in around the edges of the room

Work out from the edges using the 'W' technique

Brush where you can't roll

Paint your skirting boards last