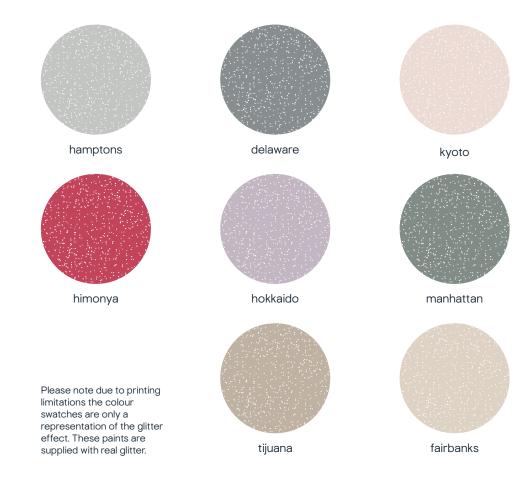

# feature walls glitter effect

Make your walls stand out with glitter paints that'll bring a sparkle to your eyes. You can even find the matching shade in our colour paint range to add the final touches.

B = Bathroom K = Kitchen G = Glitter

tijuana K 🌀

caracas (K)

santiago (k)

chiapas san jose