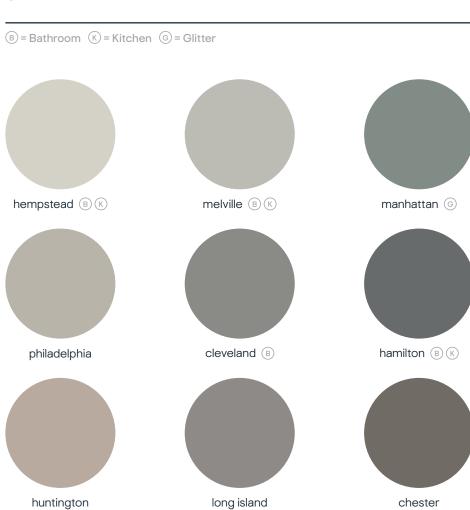

B = Bathroom K = Kitchen G = Glitter

tijuana K 🌀

caracas (K)

santiago (k)

chiapas san jose

#### neutrals

córdoba

B = Bathroom K = Kitchen G = Glitter