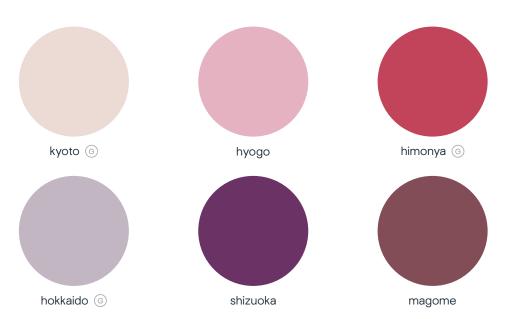

#### pinks and purples

Make bolder choices with strong purples and pinks to add character to your home. Choose from dusty tones to bright shades, playful pinks and lavish purples.

All 80 colours are available in a matt finish in both our walls and ceilings and durable formulations, and also in a silk finish in our walls and ceilings formulation.